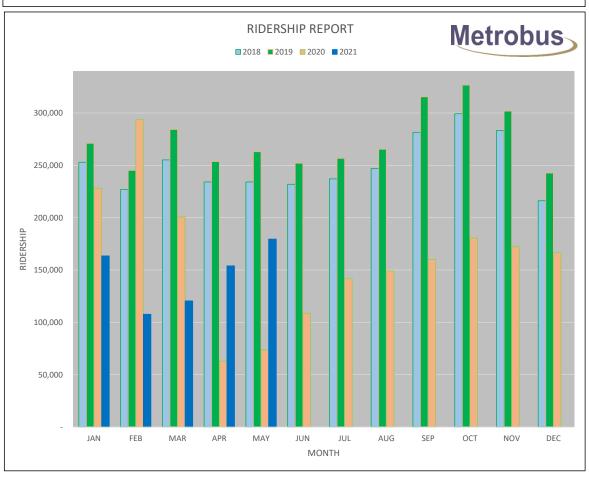

|                             |             | MAY         |            |                   | YEAR TO DATE |           |
|-----------------------------|-------------|-------------|------------|-------------------|--------------|-----------|
|                             | ACTUAL      | BUDGET      | VARIANCE   | ACTUAL            | BUDGET       | VARIANCE  |
| DEVENUE                     |             |             |            | ,                 |              |           |
| REVENUE<br>SJMC Subsidy     | \$1,028,320 | \$1,028,320 | \$0        | <b>#E 020 000</b> | ΦE 000 000   | \$0       |
| •                           |             |             | ,          | \$5,820,800       | \$5,820,800  | •         |
| Passenger Revenue           | 217,087     | 240,200     | (23,113)   | 937,107           | 880,190      | 56,917    |
| Low Income Pass Revenue     | 147,499     | 157,500     | (10,001)   | 797,273           | 850,500      | (53,227)  |
| Mt. Pearl Revenue           | 83,285      | 86,080      | (2,795)    | 439,945           | 446,640      | (6,695)   |
| Paradise Revenue            | 23,504      | 22,700      | 804        | 116,076           | 114,720      | 1,356     |
| Charter Revenue             | 0           | 7,000       | (7,000)    | 0                 | 7,700        | (7,700)   |
| Transit Advertising Revenue | 17,337      | 17,250      | 87         | 53,711            | 71,250       | (17,539)  |
| Community Bus Revenue       | 5,541       | 0           | 5,541      | 26,433            | 0            | 26,433    |
| Other Income                | 10,657      | 10,000      | 657        | 49,258            | 50,000       | (742)     |
| TOTAL REVENUE               | \$1,533,230 | \$1,569,050 | (\$35,820) | \$8,240,603       | \$8,241,800  | (\$1,197) |
| OPERATIONS                  |             |             |            |                   |              |           |
| Operators Salaries          | \$393,251   | \$401,100   | \$7,849    | \$2,148,329       | \$2,221,490  | \$73,161  |
| Salaries Operations         | 94,566      | 99,710      | 5,144      | 512,238           | 524,780      | 12,542    |
| Diesel Fuel                 | 145,998     | 128,060     | (17,938)   | 712,825           | 710,520      | (2,305)   |
| Company Vehicles            | 2,375       | 3,130       | 755        | 12,303            | 15,090       | 2,787     |
| Licenses                    | 4,900       | 4,900       | 0          | 31,489            | 31,800       | 311       |
| Communications Expense      | 2,675       | 2,230       | (445)      | 11,011            | 11,150       | 139       |
|                             | 690         | 600         | (90)       | 7,286             | 3,850        | (3,436)   |
| Uniforms & Clothing         | 6,103       | 6,020       | (83)       | 29,785            | 28,900       | (885)     |
| Advertising Expense         | 2,118       | 2,830       | 712        | 16,695            | 19,950       | 3,255     |
| Bus Charter Expense         | 0           | 4,160       | 4,160      | 0                 | 4,720        | 4,720     |
| Transit Advertising Expense | 10,909      | 8,030       | (2,879)    | 38,840            | 39,630       | 790       |
| Community Bus Expense       | 8,589       | 0           | (8,589)    | 43,590            | 0            | (43,590)  |
| Promotions Expense          | 2,431       | 5,980       | 3,549      | 12,121            | 29,900       | 17,779    |
| Registration & Membership   | 651         | 4,530       | 3,879      | 14,107            | 19,710       | 5,603     |
| Schedules & Transfers       | 938         | 1,250       | 312        | 8,401             | 7,250        | (1,151)   |
| TOTAL OPERATIONS            | \$676,194   | \$672,530   | (\$3,664)  | \$3,599,020       | \$3,668,740  | \$69,720  |
| MAINTENANCE                 |             |             |            |                   |              |           |
| Garage Salaries             | \$166,206   | \$172,460   | \$6,254    | \$902,233         | \$922,130    | \$19.897  |
| Wash Salaries               | 31,787      | 31,950      | 163        | 173,291           | 180,030      | 6,739     |
| Shop Tools & Equipment      | 1,092       | 1,150       | 58         | 10,667            | 7,650        | (3,017)   |
| Stock Parts                 | 63,751      | 62,500      | (1,251)    | 321,251           | 297,500      | (23,751)  |
| Garage Expense              | 3,203       | 5,140       | 1,937      | 36,293            | 30,730       | (5,563)   |
| Bus Lubricants              | 8,727       | 9,670       | 943        | 45,866            | 47,550       | 1,684     |
| Tire Expense                | 4,949       | 6,400       | 1,451      | 36,828            | 39,600       | 2,772     |
| Body Shop Supplies          | 159         | 600         | 441        | 907               | 3,800        | 2,893     |
| Bus Wash                    | 2,700       | 1,230       | (1,470)    | 4,951             | 5,130        | 179       |
| Building & Yards            | 9,803       | 9,050       | (753)      | 73,825            | 68,190       | (5,635)   |
| Utilities                   | 25,503      | 31,200      | 5,697      | 179,605           | 217,500      | 37,895    |
| Maintenance Vehicles        | 2,428       | 2,500       | 72         | 17,103            | 16,800       | (303)     |
| Maintenation verilloids     | 2,420       | 2,000       | , ,        | 17,100            | 10,000       | (000)     |