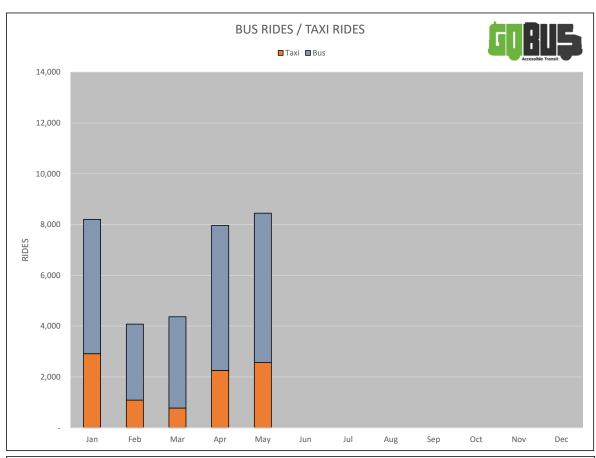

| \$61,400.76       | \$15,662.14  | \$67,700.06    | 0.23      | 0.20 |
| 22    | 125.00           | \$21,884.04       | \$3,097.86   | \$18,049.50    | 0.17      | 0.16 |
| 23    | 193.00           |                   | \$5,864.37   | \$27,868.43    | 0.21      | 0.20 |
| 28    | 146.36           | \$4,200.00        | \$1,341.00   | \$8,589.00     | 0.16      | 0.12 |
| 30    | 106.60           | \$22,478.00       | \$2,090.61   | \$15,392.61    | 0.14      | 0.06 |
|       | 10,574.00        | \$109,962.80      | \$363,421.97 | \$1,514,298.51 | 0.24      | 0.22 |

Cost / revenue hour (includes regular debt payments & special pension):

\$144.39

| Total Expenses | \$1,240,207 |
|----------------|-------------|
| Debt Interest  | \$4,910     |
| Debt Payment   | \$100,000   |