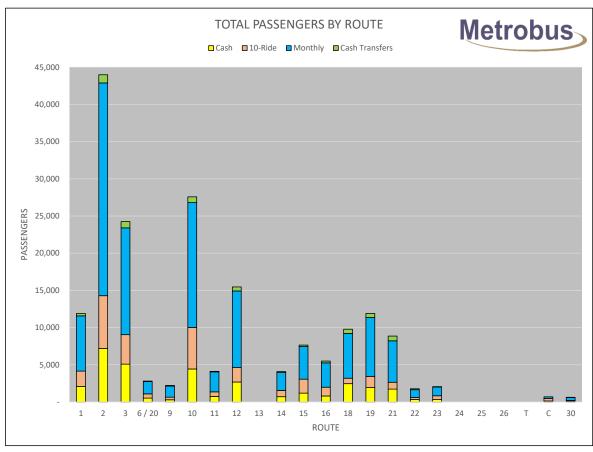

VENUE -ACCESSIBLE SERVICES (\$5,975)

Pass sales lower than budget due to emergency health declaration - COVID-19.

LOW INCOME PASS REVENUE \$10,001

Month 9 - 334 active Go-Cards at the end of the month representing 6.3% of all active LIFT cards.

MVT SUBSIDY EXPENSE

\$2,797

 ★ BUDGET - Credit to MVT for GO-Card usage:
 8,141 rides @ \$2.50
 \$20,353

 ★ BUDGET - Ridership Subsidy:
 8,631 rides @ \$27.26
 \$235,273

 ★ BUDGET - No Show Subsidy:
 280 rides @ \$12.51
 \$3,505

☆ ACTUAL - Credit to MVT for GO-Card usage:
 ☆ ACTUAL - Ridership Subsidy:
 ☆ ACTUAL - No Show Subsidy:
 8,398 rides @ \$2.50
 8,448 rides @ \$27.26
 331 rides @ \$12.51

(\$230,297) (\$4,141) **(\$256,333) \$2,797** 

\$259,130

(\$21,895)

TRAVEL EXPENSE \$2,500

CUTA conference travel did not occur.

14











|       | •                | •                 | •            | •              | RC RATIOS |      |
|-------|------------------|-------------------|--------------|----------------|-----------|------|
| ROUTE | REVENUE<br>HOURS | DIRECT<br>BILLING | REVENUE      | COST           | MONTHLY   | YTD  |
| 1     | 790.93           |                   | \$24,828.20  | \$114,207.13   | 0.22      | 0.20 |
| 2     | 1,731.52         |                   | \$73,125.45  | \$250,024.56   | 0.29      | 0.26 |
| 3     | 1,322.00         |                   | \$47,151.07  | \$190,891.51   | 0.25      | 0.22 |
| 6     | 442.50           |                   | \$12,320.76  | \$63,895.23    | 0.19      | 0.19 |
| 9     | 238.40           |                   | \$6,590.29   | \$34,424.01    | 0.19      | 0.19