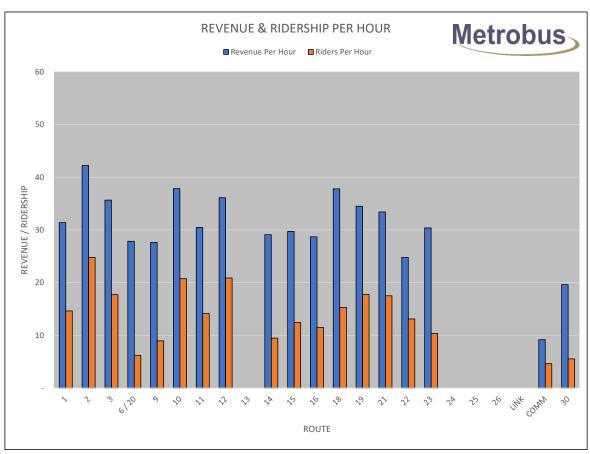

ENGER REVENUE -ACCESSIBLE SERVICES (\$5,975)

Pass sales lower than budget due to emergency health declaration - COVID-19.

LOW INCOME PASS REVENUE \$10,001

Month 9 - 334 active Go-Cards at the end of the month representing 6.3% of all active LIFT cards.

MVT SUBSIDY EXPENSE

\$2,797

 ★ BUDGET - Credit to MVT for GO-Card usage:
 8,141 rides @ \$2.50
 \$20,353

 ★ BUDGET - Ridership Subsidy:
 8,631 rides @ \$27.26
 \$235,273

 ★ BUDGET - No Show Subsidy:
 280 rides @ \$12.51
 \$3,505

☆ ACTUAL - Credit to MVT for GO-Card usage:
 ☆ ACTUAL - Ridership Subsidy:
 ☆ ACTUAL - No Show Subsidy:
 8,398 rides @ \$2.50
 8,448 rides @ \$27.26
 331 rides @ \$12.51

(\$230,297) (\$4,141) **(\$256,333) \$2,797** 

\$259,130

(\$21,895)

TRAVEL EXPENSE \$2,500

CUTA conference travel did not occur.

14











|       | •                | •                 | •            | •              | RC RATIOS |      |
|-------|------------------|-------------------|--------------|----------------|-----------|------|
| ROUTE | REVENUE<br>HOURS | DIRECT<br>BILLING | REVENUE      | COST           | MONTHLY   | YTD  |
| 1     | 790.93           |                   | \$24,828.20  | \$114,207.13   | 0.22      | 0.20 |
| 2     | 1,731.52         |                   | \$73,125.45  | \$250,024.56   | 0.29      | 0.26 |
| 3     | 1,322.00         |                   | \$47,151.07  | \$190,891.51   | 0.25      | 0.22 |
| 6     | 442.50           |                   | \$12,320.76  | \$63,895.23    | 0.19      | 0.19 |
| 9     | 238.40           |                   | \$6,590.29   | \$34,424.01    | 0.19