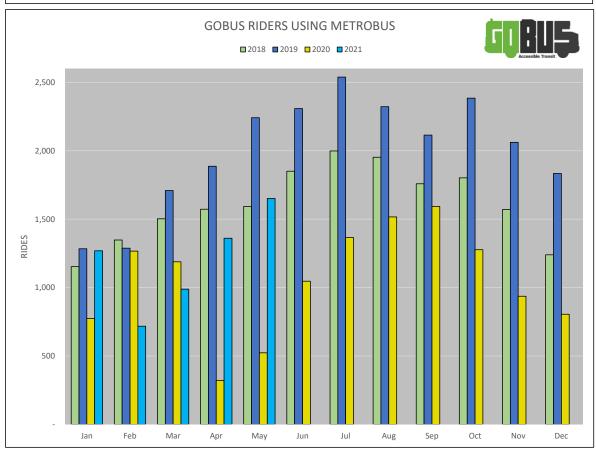

| \$61,400.76       | \$15,662.14  | \$67,700.06    | 0.23      | 0.20 |
| 22    | 125.00           | \$21,884.04       | \$3,097.86   | \$18,049.50    | 0.17      | 0.16 |
| 23    | 193.00           |                   | \$5,864.37   | \$27,868.43    | 0.21      | 0.20 |
| 28    | 146.36           | \$4,200.00        | \$1,341.00   | \$8,589.00     | 0.16      | 0.12 |
| 30    | 106.60           | \$22,478.00       | \$2,090.61   | \$15,392.61    | 0.14      | 0.06 |
|       | 10,574.00        | \$109,962.80      | \$363,421.97 | \$1,514,298.51 | 0.24      | 0.22 |

Cost / revenue hour (includes regular debt payments & special pension):

\$144.39

| Total Expenses | \$1,240,207 |
|----------------|-------------|
| Debt Interest  | \$4,910     |
| Debt Payment   | \$100,000   |