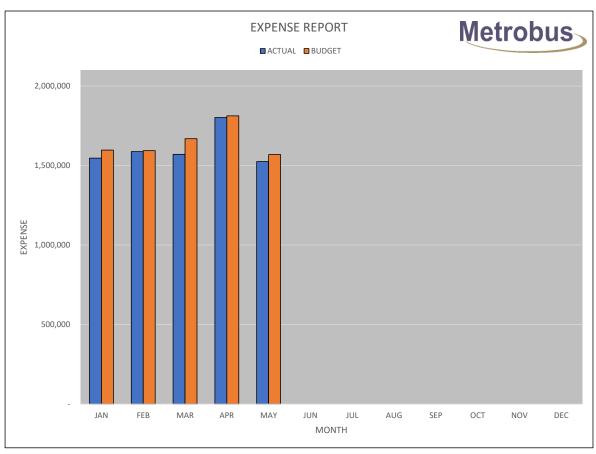

|                             |             | MAY         |            |                   | YEAR TO DATE |           |
|-----------------------------|-------------|-------------|------------|-------------------|--------------|-----------|
|                             | ACTUAL      | BUDGET      | VARIANCE   | ACTUAL            | BUDGET       | VARIANCE  |
| DEVENUE                     |             |             |            | ,                 |              |           |
| REVENUE<br>SJMC Subsidy     | \$1,028,320 | \$1,028,320 | \$0        | <b>#E 020 000</b> | ΦE 000 000   | \$0       |
| •                           |             |             | ,          | \$5,820,800       | \$5,820,800  | •         |
| Passenger Revenue           | 217,087     | 240,200     | (23,113)   | 937,107           | 880,190      | 56,917    |
| Low Income Pass Revenue     | 147,499     | 157,500     | (10,001)   | 797,273           | 850,500      | (53,227)  |
| Mt. Pearl Revenue           | 83,285      | 86,080      | (2,795)    | 439,945           | 446,640      | (6,695)   |
| Paradise Revenue            | 23,504      | 22,700      | 804        | 116,076           | 114,720      | 1,356     |
| Charter Revenue             | 0           | 7,000       | (7,000)    | 0                 | 7,700        | (7,700)   |
| Transit Advertising Revenue | 17,337      | 17,250      | 87         | 53,711            | 71,250       | (17,539)  |
| Community Bus Revenue       | 5,541       | 0           | 5,541      | 26,433            | 0            | 26,433    |
| Other Income                | 10,657      | 10,000      | 657        | 49,258            | 50,000       | (742)     |
| TOTAL REVENUE               | \$1,533,230 | \$1,569,050 | (\$35,820) | \$8,240,603       | \$8,241,800  | (\$1,197) |
| OPERATIONS                  |             |             |            |                   |              |           |
| Operators Salaries          | \$393,251   | \$401,100   | \$7,849    | \$2,148,329       | \$2,221,490  | \$73,161  |
| Salaries Operations         | 94,566      | 99,710      | 5,144      | 512,238           | 524,780      | 12,542    |
| Diesel Fuel                 | 145,998     | 128,060     | (17,938)   | 712,825           | 710,520      | (2,305)   |
| Company Vehicles            | 2,375       | 3,130       | 755        | 12,303            | 15,090       | 2,787     |
| Licenses                    | 4,900       | 4,900       | 0          | 31,489            | 31,800       | 311       |
| Communications Expense      | 2,675       | 2,230       | (445)      | 11,011            | 11,150       | 139       |
|                             | 690         | 600         | (90)       | 7,286             | 3,850        | (3,436)   |
| Uniforms & Clothing         | 6,103       | 6,020       | (83)       | 29,785            | 28,900       | (885)     |
| Advertising Expense         | 2,118       | 2,830       | 712        | 16,695            | 19,950       | 3,255     |
| Bus Charter Expense         | 0           | 4,160       | 4,160      | 0                 | 4,720        | 4,720     |
| Transit Advertising Expense | 10,909      | 8,030       | (2,879)    | 38,840            | 39,630       | 790       |
| Community Bus Expense       | 8,589       | 0           | (8,589)    | 43,590            | 0            | (43,590)  |
| Promotions Expense          | 2,431       | 5,980       | 3,549      | 12,121            | 29,900       | 17,779    |
| Registration & Membership   | 651         | 4,530       | 3,879      | 14,107            | 19,710       | 5,603     |
| Schedules & Transfers       | 938         | 1,250       | 312        | 8,401             | 7,250        | (1,151)   |
| TOTAL OPERATIONS            | \$676,194   | \$672,530   | (\$3,664)  | \$3,599,020       | \$3,668,740  | \$69,720  |
| MAINTENANCE                 |             |             |            |                   |              |           |
| Garage Salaries             | \$166,206   | \$172,460   | \$6,254    | \$902,233         | \$922,130    | \$19.897  |
| Wash Salaries               | 31,787      | 31,950      | 163        | 173,291           | 180,030      | 6,739     |
| Shop Tools & Equipment      | 1,092       | 1,150       | 58         | 10,667            | 7,650        | (3,017)   |
| Stock Parts                 | 63,751      | 62,500      | (1,251)    | 321,251           | 297,500      | (23,751)  |
| Garage Expense              | 3,203       | 5,140       | 1,937      | 36,293            | 30,730       | (5,563)   |
| Bus Lubricants              | 8,727       | 9,670       | 943        | 45,866            | 47,550       | 1,684     |
| Tire Expense                | 4,949       | 6,400       | 1,451      | 36,828            | 39,600       | 2,772     |
| Body Shop Supplies          | 159         | 600         | 441        | 907               | 3,800        | 2,893     |
| Bus Wash                    | 2,700       | 1,230       | (1,470)    | 4,951             | 5,130        | 179       |
| Building & Yards            | 9,803       | 9,050       | (753)      | 73,825            | 68,190       | (5,635)   |
| Utilities                   | 25,503      | 31,200      | 5,697      | 179,605           | 217,500      | 37,895    |
| Maintenance Vehicles        | 2,428       | 2,500       | 72         | 17,103            | 16,800       | (303)     |
| Maintenation verilloids     | 2,420       | 2,000       | , ,        | 17,100            | 10,000       | (000)     |