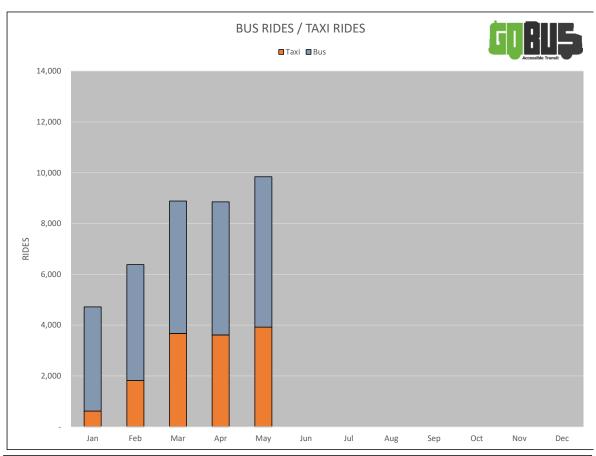

\$19,403.21    | 0.21      | 0.18 |
| 23    | 189.00           |                   | \$7,274.34   | \$27,940.63    | 0.26      | 0.24 |
| 24    | 0.00             |                   | \$0.00       | \$0.00         | 0.00      | 0.21 |
| 26    | 8.82             |                   | \$459.50     | \$1,303.90     | 0.35      | 0.24 |
| 28    | 153.53           | \$0.00            | \$1,649.21   | \$11,558.00    | 0.14      | 0.14 |
| 30    | 106.93           | \$23,622.28       | \$1,510.16   | \$15,807.89    | 0.10      | 0.08 |
|       | 12,260.49        | \$114,042.41      | \$507,792.41 | \$1,801,378.32 | 0.28      | 0.26 |

Cost / revenue hour (includes regular debt payments & special pension):

 Total Expenses
 \$1,779,480

 Debt Interest
 \$5,537

 Debt Payment
 \$50,000

\$147.83