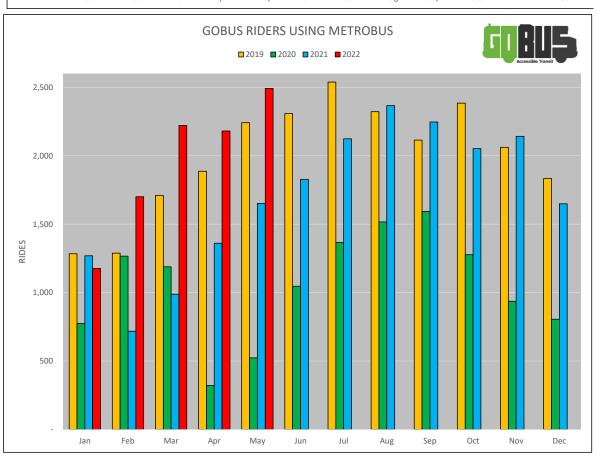

19,403.21    | 0.21      | 0.18 |
| 23    | 189.00           |                   | \$7,274.34   | \$27,940.63    | 0.26      | 0.24 |
| 24    | 0.00             |                   | \$0.00       | \$0.00         | 0.00      | 0.21 |
| 26    | 8.82             |                   | \$459.50     | \$1,303.90     | 0.35      | 0.24 |
| 28    | 153.53           | \$0.00            | \$1,649.21   | \$11,558.00    | 0.14      | 0.14 |
| 30    | 106.93           | \$23,622.28       | \$1,510.16   | \$15,807.89    | 0.10      | 0.08 |
|       | 12,260.49        | \$114,042.41      | \$507,792.41 | \$1,801,378.32 | 0.28      | 0.26 |

Cost / revenue hour (includes regular debt payments & special pension):

 Total Expenses
 \$1,779,480

 Debt Interest
 \$5,537

 Debt Payment
 \$50,000

\$147.83