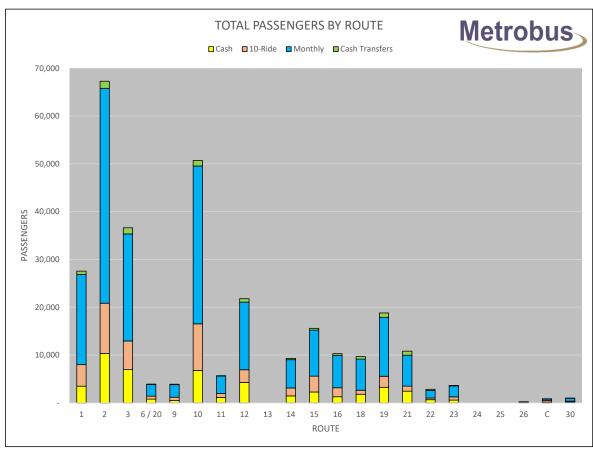

30 rides @ \$30.74 380 rides @ \$12.51  7,408 rides @ \$2.50 9,843 rides @ \$30.74 496 rides @ \$12.51  (\$6,205) (\$328,652) \$84,909 |
| TRAVEL EXPENSE<br>\$2,500                                | CUTA conference travel did not happen.                                                                |                                                                                                                                                                 |
| MISCELLANEOUS EXPENSE<br>(\$3,123)                       | Ride allocation for GO-CARD on Metrobus higher the                                                    | nan budget. (\$3,123)                                                                                                                                           |











|       |                  |                   |              |                | RC RATIOS |      |
|-------|------------------|-------------------|--------------|----------------|-----------|------|
| ROUTE | REVENUE<br>HOURS | DIRECT<br>BILLING | REVENUE      | COST           | MONTHLY   | YTD  |
| 1     | 1,232.48         |                   | \$46,292.55  | \$182,202.45   | 0.25      | 0.24 |
| 2     | 2,097.85         |                   | \$104,271.55 | \$310,133.56   | 0.34      | 0.30 |
| 3     | 1,537.95         |                   | \$63,379.88  | \$227,361.30   | 0.28      | 0.24 |
| 6     | 443.50           |                   | \$13,139.21  | \$65,564.38    | 0.20      | 0.20 |
| 9     | 250.32           |                   | \$8,576.18   | \$37,005.81    | 0.23      | 0.22