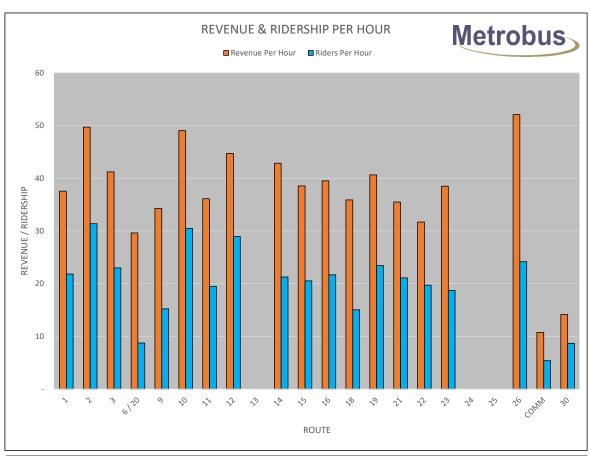

|                                           |                             | YEAR TO DATE                 |                          |                       |                         |                                         |
|-------------------------------------------|-----------------------------|------------------------------|--------------------------|-----------------------|-------------------------|-----------------------------------------|
|                                           | ACTUAL                      | MAY<br>BUDGET                | VARIANCE                 | ACTUAL                | BUDGET                  | VARIANCE                                |
| REVENUE                                   |                             |                              |                          |                       |                         |                                         |
|                                           | \$1,149,020                 | ¢4 440 020                   | \$0                      | \$5,858,320           | \$5,858,320             | \$0                                     |
| SJMC Subsidy                              |                             | \$1,149,020                  | •                        |                       |                         |                                         |
| Passenger Revenue Low Income Pass Revenue | 362,836<br>150,374          | 281,220<br>157,500           | 81,616                   | 1,544,404<br>790,285  | 1,556,090<br>850,500    | (11,686)<br>(60,215)                    |
| Mt. Pearl Revenue                         | ,                           | •                            | (7,126)                  | •                     | •                       | * * * *                                 |
| Paradise Revenue                          | 90,420<br>23,622            | 85,540<br>22,710             | 4,880<br>912             | 441,212<br>115,438    | 414,440<br>113,910      | 26,772<br>1,528                         |
| Charter Revenue                           | 23,622<br>588               | 7,000                        |                          | •                     | 7,700                   | (6,234)                                 |
| Transit Advertising Revenue               | 13,607                      | 17,000<br>17,250             | (6,412)<br>(3,643)       | 1,466<br>60,911       | 7,700<br>71,250         | * * * * * * * * * * * * * * * * * * * * |
| Community Bus Revenue                     | 1,649                       | 17,250                       | 1,649                    | 7,297                 | 71,250                  | (10,339)<br>7,297                       |
| Other Income                              | ·                           |                              | •                        | ·                     |                         | ·                                       |
| TOTAL REVENUE                             | 9,309<br><b>\$1,801,425</b> | 10,000<br><b>\$1,730,240</b> | <u>(691)</u><br>\$71,185 | 62,986<br>\$8,882,319 | \$50,000<br>\$8,922,210 | 12,986<br>( <b>\$39,891</b> )           |
| TOTAL REVENUE                             | \$1,801,425                 | \$1,730,240                  | \$71,165                 | \$6,662,319           | \$8,922,210             | (\$39,891)                              |
| OPERATIONS                                |                             |                              |                          |                       |                         |                                         |
| Operators Salaries                        | \$436,163                   | \$448,390                    | \$12,227                 | \$2,287,254           | \$2,358,930             | \$71,676                                |
| Salaries Operations                       | 102,229                     | 103,080                      | 851                      | 537,273               | 539,290                 | 2,017                                   |
| Diesel Fuel                               | 359,419                     | 181,120                      | (178,299)                | 1,345,160             | 935,320                 | (409,840)                               |
| Company Vehicles                          | 2,583                       | 3,110                        | 527                      | 13,825                | 15,950                  | 2,125                                   |
| Licenses                                  | 4,600                       | 4,600                        | 0                        | 30,348                | 30,300                  | (48)                                    |
| Communications Expense                    | 2,070                       | 2,230                        | 160                      | 10,889                | 11,150                  | 261                                     |
| _ Miscellaneous                           | 1,467                       | 600                          | (867)                    | 7,503                 | 3,570                   | (3,933)                                 |
| Uniforms & Clothing                       | 5,836                       | 5,720                        | (116)                    | 27,434                | 27,400                  | (34)                                    |
| Advertising Expense                       | 4,138                       | 4,830                        | 692                      | 21,247                | 25,950                  | 4,703                                   |
| Bus Charter Expense                       | 525                         | 4,210                        | 3,685                    | 1,279                 | 4,780                   | 3,501                                   |
| Transit Advertising Expense               | 6,613                       | 8,630                        | 2,017                    | 32,382                | 42,630                  | 10,248                                  |
| Community Bus Expense                     | 11,558                      | 0                            | (11,558)                 | 52,472                | 0                       | (52,472)                                |
| Promotions Expense                        | 4,292                       | 5,980                        | 1,688                    | 18,350                | 29,900                  | 11,550                                  |
| Registration & Membership                 | 10,881                      | 12,630                       | 1,749                    | 14,626                | 18,350                  | 3,724                                   |
| Schedules & Transfers                     | 1,291                       | 1,250                        | (41)                     | 6,662                 | 6,250                   | (412)                                   |
| TOTAL OPERATIONS                          | \$953,665                   | \$786,380                    | (\$167,285)              | \$4,406,704           | \$4,049,770             | (\$356,934)                             |
| MAINTENANCE                               |                             |                              |                          |                       |                         |                                         |
| Garage Salaries                           | \$172,760                   | \$188,240                    | \$15,480                 | \$926,492             | \$965,080               | \$38,588                                |
| Wash Salaries                             | 25,269                      | 31,780                       | 6,511                    | 145,106               | 168,480                 | 23,374                                  |
| Shop Tools & Equipment                    | 88                          | 1,150                        | 1,062                    | 12,246                | 10,270                  | (1,976)                                 |
| Stock Parts                               | 64,068                      | 54,000                       | (10,068)                 | 348,799               | 306,000                 | (42,799)                                |
| Garage Expense                            | 7,339                       | 8,590                        | 1,251                    | 31,999                | 32,480                  | 481                                     |
| Bus Lubricants                            | 9,452                       | 14,870                       | 5,418                    | 60,473                | 52,150                  | (8,323)                                 |
| Tire Expense                              | 8,353                       | 6,400                        | (1,953)                  | 64,509                | 46,100                  | (18,409)                                |
| Body Shop Supplies                        | (18)                        | 1,800                        | 1,818                    | 32                    | 6,500                   | 6,468                                   |
| Bus Wash                                  | 698                         | 1,230                        | 532                      | 1,316                 | 5,130                   | 3,814                                   |
| Building & Yards                          | 5,723                       | 6,250                        | 527                      | 205,152               | 55,690                  | (149,462)                               |
| Utilities                                 | 30,961                      | 34,400                       | 3,439                    | 182,373               | 238,000                 | 55,627                                  |
| Maintenance Vehicles                      | 4,067                       | 2,500                        | (1,567)                  | 27,130                | 19,300                  | (7,830)                                 |
| a                                         | 1,007                       | 2,000                        | (1,001)                  | 21,100                | 10,000                  | (1,000)                                 |

#### ST. JOHN'S TRANSPORTATION COMMISSION STATEMENT OF REVENUE & EXPENDITURES (METROBUS) MAY, 2022

|                                 | ACTUAL      | MAY<br>BUDGET | VARIANCE    | ACTUAL         | YEAR TO DATE<br>BUDGET | VARIANCE           |
|---------------------------------|-------------|---------------|-------------|----------------|------------------------|--------------------|
| D 0: 00 !                       | <del></del> |               | -           |                |                        |                    |
| Bus Stop & Shelters             | 4,442       | 4,350         | (92)        | 24,009         | 18,600                 | (5,409)            |
| Janitorial & Sanitation         | 3,436       | 4,600         | 1,164       | 18,333         | 18,600                 | 267                |
| Farebox Repairs                 | 2,456       | 1,400         | (1,056)     | 3,652          | 6,800                  | 3,148              |
| TOTAL MAINTENANCE               | \$339,094   | \$361,560     | \$22,466    | \$2,051,621    | \$1,949,180            | (\$102,441)        |
| FINANCE & ADMINISTRATION        |             |               |             |                |                        |                    |
| Administration Salaries         | \$69,426    | \$69,310      | (\$116)     | \$357,584      | \$363,350              | \$5,766            |
| Employer's Payroll Tax          | 16,576      | 16,920        | 344         | 86,211         | 88,460                 | 2,249              |
| Sick Leave                      | 19,000      | 19,000        | 0           | 95,000         | 95,000                 | 0                  |
| Worker's Compensation           | 14,404      | 14,810        | 406         | 75,274         | 77,410                 | 2,136              |
| Employment Insurance            | 18,087      | 18,720        | 633         | 93,331         | 97,830                 | 4,499              |
| Retiring Allowance Expense      | 3,600       | 3,600         | 0           | 18,000         | 18,000                 | 0                  |
| Group Insurance                 | 49,106      | 55,040        | 5,934       | 236,008        | 270,990                | 34,982             |
| CPP Expense                     | 44,152      | 44,240        | 88          | 227,754        | 232,100                | 4,346              |
| Pension Expense                 | 124,817     | 147,090       | 22,273      | 625,857        | 758,230                | 132,373            |
| Audit & Legal Fees              | 11,022      | 10,400        | (622)       | 21,022         | 20,400                 | (622)              |
| Telephone Expense               | 1,852       | 2,610         | 758         | 10,238         | 13,350                 | 3,112              |
| ○ Computer Expense              | 34,433      | 28,720        | (5,713)     | 114,188        | 115,520                | 1,332              |
| Office Supplies Expense         | 5,380       | 5,650         | 270         | 24,255         | 30,590                 | 6,335              |
| Travel Expense                  | 0           | 5,380         | 5,380       | 0              | 5,380                  | 5,380              |
| Training Expense                | 0           | 0             | 0           | 7,223          | 8,200                  | 977                |
| Fleet Insurance Expense         | 39,663      | 39,500        | (163)       | 198,315        | 197,500                | (815)              |
| General Insurance Expense       | 5,293       | 5,700         | 407         | 26,714         | 28,500                 | 1,786              |
| Miscellaneous Expense           | 3,421       | 3,610         | 189         | 19,809         | 19,150                 | (659)              |
| Capital Out of Revenue          | 26,489      | 0             | (26,489)    | 71,318         | 0                      | (71,318)           |
| TOTAL FINANCE & ADMIN.          | \$486,721   | \$490,300     | \$3,491     | \$2,308,101    | \$2,439,960            | \$131,859          |
| Total Expenses                  | \$1,779,480 | \$1,638,240   | (\$141,240) | \$8,766,426    | \$8,438,910            | (\$327,516)        |
| NET BEFORE DEBT                 | \$21,945    | \$92,000      | (\$70,055)  | \$115,893      | \$483,300              | (\$367,407)        |
| DEDT CHARGES                    |             |               |             |                |                        |                    |
| DEBT CHARGES                    | E E07       | 4.000         | (4 E27)     | <b>CO4 207</b> | <b>#20.200</b>         | (\$4,00 <b>7</b> ) |
| Loan Interest Expense           | 5,537       | 4,000         | (1,537)     | \$21,327       | \$20,300               | (\$1,027)          |
| Bank Loan Payment               | 50,000      | 88,000        | 38,000      | 250,000        | 463,000                | 213,000            |
| TOTAL SURPLUS/(COST) OF SERVICE | (\$33,592)  | \$0           | (\$33,592)  | (\$155,434)    | \$0                    | (\$155,434)        |