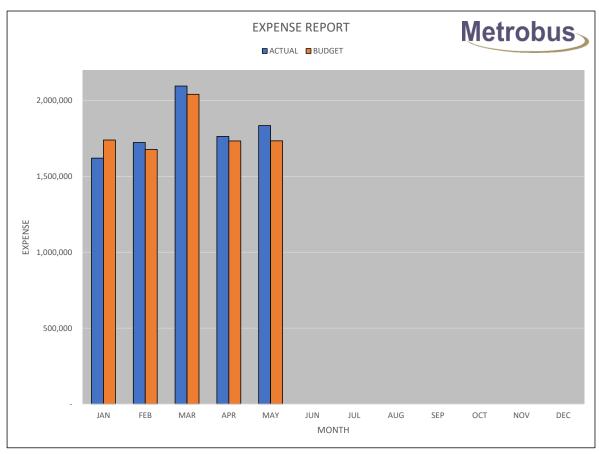

|                                           |                             | YEAR TO DATE                 |                          |                       |                         |                                         |
|-------------------------------------------|-----------------------------|------------------------------|--------------------------|-----------------------|-------------------------|-----------------------------------------|
|                                           | ACTUAL                      | MAY<br>BUDGET                | VARIANCE                 | ACTUAL                | BUDGET                  | VARIANCE                                |
| REVENUE                                   |                             |                              |                          |                       |                         |                                         |
|                                           | \$1,149,020                 | ¢4 440 020                   | \$0                      | \$5,858,320           | \$5,858,320             | \$0                                     |
| SJMC Subsidy                              |                             | \$1,149,020                  | •                        |                       |                         |                                         |
| Passenger Revenue Low Income Pass Revenue | 362,836<br>150,374          | 281,220<br>157,500           | 81,616                   | 1,544,404<br>790,285  | 1,556,090<br>850,500    | (11,686)<br>(60,215)                    |
| Mt. Pearl Revenue                         | ,                           | •                            | (7,126)                  | •                     | •                       | * * * *                                 |
| Paradise Revenue                          | 90,420<br>23,622            | 85,540<br>22,710             | 4,880<br>912             | 441,212<br>115,438    | 414,440<br>113,910      | 26,772<br>1,528                         |
| Charter Revenue                           | 23,622<br>588               | 7,000                        |                          | •                     | 7,700                   | (6,234)                                 |
| Transit Advertising Revenue               | 13,607                      | 17,000<br>17,250             | (6,412)<br>(3,643)       | 1,466<br>60,911       | 7,700<br>71,250         | * * * * * * * * * * * * * * * * * * * * |
| Community Bus Revenue                     | 1,649                       | 17,250                       | 1,649                    | 7,297                 | 71,250                  | (10,339)<br>7,297                       |
| Other Income                              | ·                           |                              | •                        | ·                     |                         | ·                                       |
| TOTAL REVENUE                             | 9,309<br><b>\$1,801,425</b> | 10,000<br><b>\$1,730,240</b> | <u>(691)</u><br>\$71,185 | 62,986<br>\$8,882,319 | \$50,000<br>\$8,922,210 | 12,986<br>( <b>\$39,891</b> )           |
| TOTAL REVENUE                             | \$1,801,425                 | \$1,730,240                  | \$71,165                 | \$6,662,319           | \$8,922,210             | (\$39,891)                              |
| OPERATIONS                                |                             |                              |                          |                       |                         |                                         |
| Operators Salaries                        | \$436,163                   | \$448,390                    | \$12,227                 | \$2,287,254           | \$2,358,930             | \$71,676                                |
| Salaries Operations                       | 102,229                     | 103,080                      | 851                      | 537,273               | 539,290                 | 2,017                                   |
| Diesel Fuel                               | 359,419                     | 181,120                      | (178,299)                | 1,345,160             | 935,320                 | (409,840)                               |
| Company Vehicles                          | 2,583                       | 3,110                        | 527                      | 13,825                | 15,950                  | 2,125                                   |
| Licenses                                  | 4,600                       | 4,600                        | 0                        | 30,348                | 30,300                  | (48)                                    |
| Communications Expense                    | 2,070                       | 2,230                        | 160                      | 10,889                | 11,150                  | 261                                     |
| _ Miscellaneous                           | 1,467                       | 600                          | (867)                    | 7,503                 | 3,570                   | (3,933)                                 |
| Uniforms & Clothing                       | 5,836                       | 5,720                        | (116)                    | 27,434                | 27,400                  | (34)                                    |
| Advertising Expense                       | 4,138                       | 4,830                        | 692                      | 21,247                | 25,950                  | 4,703                                   |
| Bus Charter Expense                       | 525                         | 4,210                        | 3,685                    | 1,279                 | 4,780                   | 3,501                                   |
| Transit Advertising Expense               | 6,613                       | 8,630                        | 2,017                    | 32,382                | 42,630                  | 10,248                                  |
| Community Bus Expense                     | 11,558                      | 0                            | (11,558)                 | 52,472                | 0                       | (52,472)                                |
| Promotions Expense                        | 4,292                       | 5,980                        | 1,688                    | 18,350                | 29,900                  | 11,550                                  |
| Registration & Membership                 | 10,881                      | 12,630                       | 1,749                    | 14,626                | 18,350                  | 3,724                                   |
| Schedules & Transfers                     | 1,291                       | 1,250                        | (41)                     | 6,662                 | 6,250                   | (412)                                   |
| TOTAL OPERATIONS                          | \$953,665                   | \$786,380                    | (\$167,285)              | \$4,406,704           | \$4,049,770             | (\$356,934)                             |
| MAINTENANCE                               |                             |                              |                          |                       |                         |                                         |
| Garage Salaries                           | \$172,760                   | \$188,240                    | \$15,480                 | \$926,492             | \$965,080               | \$38,588                                |
| Wash Salaries                             | 25,269                      | 31,780                       | 6,511                    | 145,106               | 168,480                 | 23,374                                  |
| Shop Tools & Equipment                    | 88                          | 1,150                        | 1,062                    | 12,246                | 10,270                  | (1,976)                                 |
| Stock Parts                               | 64,068                      | 54,000                       | (10,068)                 | 348,799               | 306,000                 | (42,799)                                |
| Garage Expense                            | 7,339                       | 8,590                        | 1,251                    | 31,999                | 32,480                  | 481                                     |
| Bus Lubricants                            | 9,452                       | 14,870                       | 5,418                    | 60,473                | 52,150                  | (8,323)                                 |
| Tire Expense                              | 8,353                       | 6,400                        | (1,953)                  | 64,509                | 46,100                  | (18,409)                                |
| Body Shop Supplies                        | (18)                        | 1,800                        | 1,818                    | 32                    | 6,500                   | 6,468                                   |
| Bus Wash                                  | 698                         | 1,230                        | 532                      | 1,316                 | 5,130                   | 3,814                                   |
| Building & Yards                          | 5,723                       | 6,250                        | 527                      | 205,152               | 55,690                  | (149,462)                               |
| Utilities                                 | 30,961                      | 34,400                       | 3,439                    | 182,373               | 238,000                 | 55,627                                  |
| Maintenance Vehicles                      | 4,067                       | 2,500                        | (1,567)                  | 27,130                | 19,300                  | (7,830)                                 |
| a                                         | 1,007                       | 2,000                        | (1,001)                  | 21,100                | 10,000                  | (1,000)                                 |

#### ST. JOHN'S TRANSPORTATION COMMISSION STATEMENT OF REVENUE & EXPENDITURES (METROBUS) MAY, 2022

|                                 | ACTUAL      | MAY<br>BUDGET | VARIANCE    | ACTUAL         | YEAR TO DATE<br>BUDGET | VARIANCE           |
|---------------------------------|-------------|---------------|-------------|----------------|------------------------|--------------------|
| D 0: 00 !                       | <del></del> |               | -           |                |                        |                    |
| Bus Stop & Shelters             | 4,442       | 4,350         | (92)        | 24,009         | 18,600                 | (5,409)            |
| Janitorial & Sanitation         | 3,436       | 4,600         | 1,164       | 18,333         | 18,600                 | 267                |
| Farebox Repairs                 | 2,456       | 1,400         | (1,056)     | 3,652          | 6,800                  | 3,148              |
| TOTAL MAINTENANCE               | \$339,094   | \$361,560     | \$22,466    | \$2,051,621    | \$1,949,180            | (\$102,441)        |
| FINANCE & ADMINISTRATION        |             |               |             |                |                        |                    |
| Administration Salaries         | \$69,426    | \$69,310      | (\$116)     | \$357,584      | \$363,350              | \$5,766            |
| Employer's Payroll Tax          | 16,576      | 16,920        | 344         | 86,211         | 88,460                 | 2,249              |
| Sick Leave                      | 19,000      | 19,000        | 0           | 95,000         | 95,000                 | 0                  |
| Worker's Compensation           | 14,404      | 14,810        | 406         | 75,274         | 77,410                 | 2,136              |
| Employment Insurance            | 18,087      | 18,720        | 633         | 93,331         | 97,830                 | 4,499              |
| Retiring Allowance Expense      | 3,600       | 3,600         | 0           | 18,000         | 18,000                 | 0                  |
| Group Insurance                 | 49,106      | 55,040        | 5,934       | 236,008        | 270,990                | 34,982             |
| CPP Expense                     | 44,152      | 44,240        | 88          | 227,754        | 232,100                | 4,346              |
| Pension Expense                 | 124,817     | 147,090       | 22,273      | 625,857        | 758,230                | 132,373            |
| Audit & Legal Fees              | 11,022      | 10,400        | (622)       | 21,022         | 20,400                 | (622)              |
| Telephone Expense               | 1,852       | 2,610         | 758         | 10,238         | 13,350                 | 3,112              |
| ○ Computer Expense              | 34,433      | 28,720        | (5,713)     | 114,188        | 115,520                | 1,332              |
| Office Supplies Expense         | 5,380       | 5,650         | 270         | 24,255         | 30,590                 | 6,335              |
| Travel Expense                  | 0           | 5,380         | 5,380       | 0              | 5,380                  | 5,380              |
| Training Expense                | 0           | 0             | 0           | 7,223          | 8,200                  | 977                |
| Fleet Insurance Expense         | 39,663      | 39,500        | (163)       | 198,315        | 197,500                | (815)              |
| General Insurance Expense       | 5,293       | 5,700         | 407         | 26,714         | 28,500                 | 1,786              |
| Miscellaneous Expense           | 3,421       | 3,610         | 189         | 19,809         | 19,150                 | (659)              |
| Capital Out of Revenue          | 26,489      | 0             | (26,489)    | 71,318         | 0                      | (71,318)           |
| TOTAL FINANCE & ADMIN.          | \$486,721   | \$490,300     | \$3,491     | \$2,308,101    | \$2,439,960            | \$131,859          |
| Total Expenses                  | \$1,779,480 | \$1,638,240   | (\$141,240) | \$8,766,426    | \$8,438,910            | (\$327,516)        |
| NET BEFORE DEBT                 | \$21,945    | \$92,000      | (\$70,055)  | \$115,893      | \$483,300              | (\$367,407)        |
| DEDT CHARGES                    |             |               |             |                |                        |                    |
| DEBT CHARGES                    | E E07       | 4.000         | (4 E27)     | <b>CO4 207</b> | <b>#20.200</b>         | (\$4,00 <b>7</b> ) |
| Loan Interest Expense           | 5,537       | 4,000         | (1,537)     | \$21,327       | \$20,300               | (\$1,027)          |
| Bank Loan Payment               | 50,000      | 88,000        | 38,000      | 250,000        | 463,000                | 213,000            |
| TOTAL SURPLUS/(COST) OF SERVICE | (\$33,592)  | \$0           | (\$33,592)  | (\$155,434)    | \$0                    | (\$155,434)        |