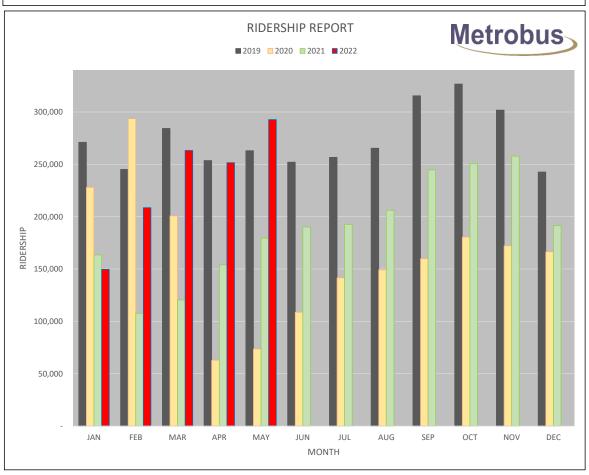

|                                           |                             | YEAR TO DATE                 |                          |                       |                         |                                         |
|-------------------------------------------|-----------------------------|------------------------------|--------------------------|-----------------------|-------------------------|-----------------------------------------|
|                                           | ACTUAL                      | MAY<br>BUDGET                | VARIANCE                 | ACTUAL                | BUDGET                  | VARIANCE                                |
| REVENUE                                   |                             |                              |                          |                       |                         |                                         |
|                                           | \$1,149,020                 | ¢4 440 020                   | \$0                      | \$5,858,320           | \$5,858,320             | \$0                                     |
| SJMC Subsidy                              |                             | \$1,149,020                  | •                        |                       |                         |                                         |
| Passenger Revenue Low Income Pass Revenue | 362,836<br>150,374          | 281,220<br>157,500           | 81,616                   | 1,544,404<br>790,285  | 1,556,090<br>850,500    | (11,686)<br>(60,215)                    |
| Mt. Pearl Revenue                         | ,                           | •                            | (7,126)                  | •                     | •                       | * * * *                                 |
| Paradise Revenue                          | 90,420<br>23,622            | 85,540<br>22,710             | 4,880<br>912             | 441,212<br>115,438    | 414,440<br>113,910      | 26,772<br>1,528                         |
| Charter Revenue                           | 23,622<br>588               | 7,000                        |                          | •                     | 7,700                   | (6,234)                                 |
| Transit Advertising Revenue               | 13,607                      | 17,000<br>17,250             | (6,412)<br>(3,643)       | 1,466<br>60,911       | 7,700<br>71,250         | * * * * * * * * * * * * * * * * * * * * |
| Community Bus Revenue                     | 1,649                       | 17,250                       | 1,649                    | 7,297                 | 71,250                  | (10,339)<br>7,297                       |
| Other Income                              | ·                           |                              | •                        | ·                     |                         | ·                                       |
| TOTAL REVENUE                             | 9,309<br><b>\$1,801,425</b> | 10,000<br><b>\$1,730,240</b> | <u>(691)</u><br>\$71,185 | 62,986<br>\$8,882,319 | \$50,000<br>\$8,922,210 | 12,986<br>( <b>\$39,891</b> )           |
| TOTAL REVENUE                             | \$1,801,425                 | \$1,730,240                  | \$71,165                 | \$6,662,319           | \$8,922,210             | (\$39,891)                              |
| OPERATIONS                                |                             |                              |                          |                       |                         |                                         |
| Operators Salaries                        | \$436,163                   | \$448,390                    | \$12,227                 | \$2,287,254           | \$2,358,930             | \$71,676                                |
| Salaries Operations                       | 102,229                     | 103,080                      | 851                      | 537,273               | 539,290                 | 2,017                                   |
| Diesel Fuel                               | 359,419                     | 181,120                      | (178,299)                | 1,345,160             | 935,320                 | (409,840)                               |
| Company Vehicles                          | 2,583                       | 3,110                        | 527                      | 13,825                | 15,950                  | 2,125                                   |
| Licenses                                  | 4,600                       | 4,600                        | 0                        | 30,348                | 30,300                  | (48)                                    |
| Communications Expense                    | 2,070                       | 2,230                        | 160                      | 10,889                | 11,150                  | 261                                     |
| _ Miscellaneous                           | 1,467                       | 600                          | (867)                    | 7,503                 | 3,570                   | (3,933)                                 |
| Uniforms & Clothing                       | 5,836                       | 5,720                        | (116)                    | 27,434                | 27,400                  | (34)                                    |
| Advertising Expense                       | 4,138                       | 4,830                        | 692                      | 21,247                | 25,950                  | 4,703                                   |
| Bus Charter Expense                       | 525                         | 4,210                        | 3,685                    | 1,279                 | 4,780                   | 3,501                                   |
| Transit Advertising Expense               | 6,613                       | 8,630                        | 2,017                    | 32,382                | 42,630                  | 10,248                                  |
| Community Bus Expense                     | 11,558                      | 0                            | (11,558)                 | 52,472                | 0                       | (52,472)                                |
| Promotions Expense                        | 4,292                       | 5,980                        | 1,688                    | 18,350                | 29,900                  | 11,550                                  |
| Registration & Membership                 | 10,881                      | 12,630                       | 1,749                    | 14,626                | 18,350                  | 3,724                                   |
| Schedules & Transfers                     | 1,291                       | 1,250                        | (41)                     | 6,662                 | 6,250                   | (412)                                   |
| TOTAL OPERATIONS                          | \$953,665                   | \$786,380                    | (\$167,285)              | \$4,406,704           | \$4,049,770             | (\$356,934)                             |
| MAINTENANCE                               |                             |                              |                          |                       |                         |                                         |
| Garage Salaries                           | \$172,760                   | \$188,240                    | \$15,480                 | \$926,492             | \$965,080               | \$38,588                                |
| Wash Salaries                             | 25,269                      | 31,780                       | 6,511                    | 145,106               | 168,480                 | 23,374                                  |
| Shop Tools & Equipment                    | 88                          | 1,150                        | 1,062                    | 12,246                | 10,270                  | (1,976)                                 |
| Stock Parts                               | 64,068                      | 54,000                       | (10,068)                 | 348,799               | 306,000                 | (42,799)                                |
| Garage Expense                            | 7,339                       | 8,590                        | 1,251                    | 31,999                | 32,480                  | 481                                     |
| Bus Lubricants                            | 9,452                       | 14,870                       | 5,418                    | 60,473                | 52,150                  | (8,323)                                 |
| Tire Expense                              | 8,353                       | 6,400                        | (1,953)                  | 64,509                | 46,100                  | (18,409)                                |
| Body Shop Supplies                        | (18)                        | 1,800                        | 1,818                    | 32                    | 6,500                   | 6,468                                   |
| Bus Wash                                  | 698                         | 1,230                        | 532                      | 1,316                 | 5,130                   | 3,814                                   |
| Building & Yards                          | 5,723                       | 6,250                        | 527                      | 205,152               | 55,690                  | (149,462)                               |
| Utilities                                 | 30,961                      | 34,400                       | 3,439                    | 182,373               | 238,000                 | 55,627                                  |
| Maintenance Vehicles                      | 4,067                       | 2,500                        | (1,567)                  | 27,130                | 19,300                  | (7,830)                                 |
| a                                         | 1,007                       | 2,000                        | (1,001)                  | 21,100                | 10,000                  | (1,000)                                 |

#### ST. JOHN'S TRANSPORTATION COMMISSION STATEMENT OF REVENUE & EXPENDITURES (METROBUS) MAY, 2022

|                                 | ACTUAL      | MAY<br>BUDGET | VARIANCE    | ACTUAL         | YEAR TO DATE<br>BUDGET | VARIANCE           |
|---------------------------------|-------------|---------------|-------------|----------------|------------------------|--------------------|
| D 0: 00 !                       | <del></del> |               | -           |                |                        |                    |
| Bus Stop & Shelters             | 4,442       | 4,350         | (92)        | 24,009         | 18,600                 | (5,409)            |
| Janitorial & Sanitation         | 3,436       | 4,600         | 1,164       | 18,333         | 18,600                 | 267                |
| Farebox Repairs                 | 2,456       | 1,400         | (1,056)     | 3,652          | 6,800                  | 3,148              |
| TOTAL MAINTENANCE               | \$339,094   | \$361,560     | \$22,466    | \$2,051,621    | \$1,949,180            | (\$102,441)        |
| FINANCE & ADMINISTRATION        |             |               |             |                |                        |                    |
| Administration Salaries         | \$69,426    | \$69,310      | (\$116)     | \$357,584      | \$363,350              | \$5,766            |
| Employer's Payroll Tax          | 16,576      | 16,920        | 344         | 86,211         | 88,460                 | 2,249              |
| Sick Leave                      | 19,000      | 19,000        | 0           | 95,000         | 95,000                 | 0                  |
| Worker's Compensation           | 14,404      | 14,810        | 406         | 75,274         | 77,410                 | 2,136              |
| Employment Insurance            | 18,087      | 18,720        | 633         | 93,331         | 97,830                 | 4,499              |
| Retiring Allowance Expense      | 3,600       | 3,600         | 0           | 18,000         | 18,000                 | 0                  |
| Group Insurance                 | 49,106      | 55,040        | 5,934       | 236,008        | 270,990                | 34,982             |
| CPP Expense                     | 44,152      | 44,240        | 88          | 227,754        | 232,100                | 4,346              |
| Pension Expense                 | 124,817     | 147,090       | 22,273      | 625,857        | 758,230                | 132,373            |
| Audit & Legal Fees              | 11,022      | 10,400        | (622)       | 21,022         | 20,400                 | (622)              |
| Telephone Expense               | 1,852       | 2,610         | 758         | 10,238         | 13,350                 | 3,112              |
| ○ Computer Expense              | 34,433      | 28,720        | (5,713)     | 114,188        | 115,520                | 1,332              |
| Office Supplies Expense         | 5,380       | 5,650         | 270         | 24,255         | 30,590                 | 6,335              |
| Travel Expense                  | 0           | 5,380         | 5,380       | 0              | 5,380                  | 5,380              |
| Training Expense                | 0           | 0             | 0           | 7,223          | 8,200                  | 977                |
| Fleet Insurance Expense         | 39,663      | 39,500        | (163)       | 198,315        | 197,500                | (815)              |
| General Insurance Expense       | 5,293       | 5,700         | 407         | 26,714         | 28,500                 | 1,786              |
| Miscellaneous Expense           | 3,421       | 3,610         | 189         | 19,809         | 19,150                 | (659)              |
| Capital Out of Revenue          | 26,489      | 0             | (26,489)    | 71,318         | 0                      | (71,318)           |
| TOTAL FINANCE & ADMIN.          | \$486,721   | \$490,300     | \$3,491     | \$2,308,101    | \$2,439,960            | \$131,859          |
| Total Expenses                  | \$1,779,480 | \$1,638,240   | (\$141,240) | \$8,766,426    | \$8,438,910            | (\$327,516)        |
| NET BEFORE DEBT                 | \$21,945    | \$92,000      | (\$70,055)  | \$115,893      | \$483,300              | (\$367,407)        |
| DEDT CHARGES                    |             |               |             |                |                        |                    |
| DEBT CHARGES                    | E E07       | 4.000         | (4 E27)     | <b>CO4 207</b> | <b>#20.200</b>         | (\$4,00 <b>7</b> ) |
| Loan Interest Expense           | 5,537       | 4,000         | (1,537)     | \$21,327       | \$20,300               | (\$1,027)          |
| Bank Loan Payment               | 50,000      | 88,000        | 38,000      | 250,000        | 463,000                | 213,000            |
| TOTAL SURPLUS/(COST) OF SERVICE | (\$33,592)  | \$0           | (\$33,592)  | (\$155,434)    | \$0                    | (\$155,434)        |