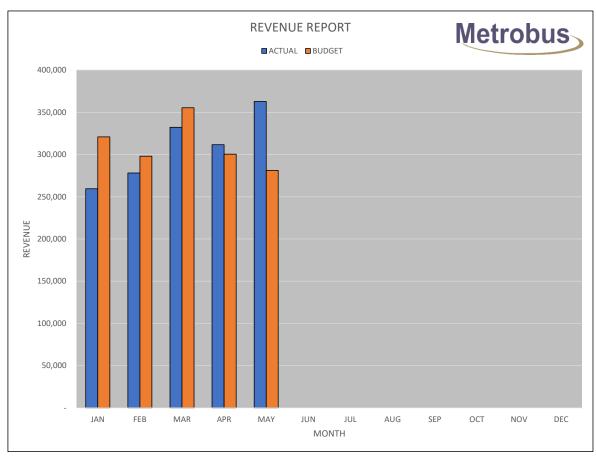

|                                           |                             | YEAR TO DATE                 |                          |                       |                         |                                         |
|-------------------------------------------|-----------------------------|------------------------------|--------------------------|-----------------------|-------------------------|-----------------------------------------|
|                                           | ACTUAL                      | MAY<br>BUDGET                | VARIANCE                 | ACTUAL                | BUDGET                  | VARIANCE                                |
| REVENUE                                   |                             |                              |                          |                       |                         |                                         |
|                                           | \$1,149,020                 | ¢4 440 020                   | \$0                      | \$5,858,320           | \$5,858,320             | \$0                                     |
| SJMC Subsidy                              |                             | \$1,149,020                  | •                        |                       |                         |                                         |
| Passenger Revenue Low Income Pass Revenue | 362,836<br>150,374          | 281,220<br>157,500           | 81,616                   | 1,544,404<br>790,285  | 1,556,090<br>850,500    | (11,686)<br>(60,215)                    |
| Mt. Pearl Revenue                         | ,                           | •                            | (7,126)                  | •                     | •                       | * * * *                                 |
| Paradise Revenue                          | 90,420<br>23,622            | 85,540<br>22,710             | 4,880<br>912             | 441,212<br>115,438    | 414,440<br>113,910      | 26,772<br>1,528                         |
| Charter Revenue                           | 23,622<br>588               | 7,000                        |                          | •                     | 7,700                   | (6,234)                                 |
| Transit Advertising Revenue               | 13,607                      | 17,000<br>17,250             | (6,412)<br>(3,643)       | 1,466<br>60,911       | 7,700<br>71,250         | * * * * * * * * * * * * * * * * * * * * |
| Community Bus Revenue                     | 1,649                       | 17,250                       | 1,649                    | 7,297                 | 71,250                  | (10,339)<br>7,297                       |
| Other Income                              | ·                           |                              | •                        | ·                     |                         | ·                                       |
| TOTAL REVENUE                             | 9,309<br><b>\$1,801,425</b> | 10,000<br><b>\$1,730,240</b> | <u>(691)</u><br>\$71,185 | 62,986<br>\$8,882,319 | \$50,000<br>\$8,922,210 | 12,986<br>( <b>\$39,891</b> )           |
| TOTAL REVENUE                             | \$1,801,425                 | \$1,730,240                  | \$71,165                 | \$6,662,319           | \$8,922,210             | (\$39,891)                              |
| OPERATIONS                                |                             |                              |                          |                       |                         |                                         |
| Operators Salaries                        | \$436,163                   | \$448,390                    | \$12,227                 | \$2,287,254           | \$2,358,930             | \$71,676                                |
| Salaries Operations                       | 102,229                     | 103,080                      | 851                      | 537,273               | 539,290                 | 2,017                                   |
| Diesel Fuel                               | 359,419                     | 181,120                      | (178,299)                | 1,345,160             | 935,320                 | (409,840)                               |
| Company Vehicles                          | 2,583                       | 3,110                        | 527                      | 13,825                | 15,950                  | 2,125                                   |
| Licenses                                  | 4,600                       | 4,600                        | 0                        | 30,348                | 30,300                  | (48)                                    |
| Communications Expense                    | 2,070                       | 2,230                        | 160                      | 10,889                | 11,150                  | 261                                     |
| _ Miscellaneous                           | 1,467                       | 600                          | (867)                    | 7,503                 | 3,570                   | (3,933)                                 |
| Uniforms & Clothing                       | 5,836                       | 5,720                        | (116)                    | 27,434                | 27,400                  | (34)                                    |
| Advertising Expense                       | 4,138                       | 4,830                        | 692                      | 21,247                | 25,950                  | 4,703                                   |
| Bus Charter Expense                       | 525                         | 4,210                        | 3,685                    | 1,279                 | 4,780                   | 3,501                                   |
| Transit Advertising Expense               | 6,613                       | 8,630                        | 2,017                    | 32,382                | 42,630                  | 10,248                                  |
| Community Bus Expense                     | 11,558                      | 0                            | (11,558)                 | 52,472                | 0                       | (52,472)                                |
| Promotions Expense                        | 4,292                       | 5,980                        | 1,688                    | 18,350                | 29,900                  | 11,550                                  |
| Registration & Membership                 | 10,881                      | 12,630                       | 1,749                    | 14,626                | 18,350                  | 3,724                                   |
| Schedules & Transfers                     | 1,291                       | 1,250                        | (41)                     | 6,662                 | 6,250                   | (412)                                   |
| TOTAL OPERATIONS                          | \$953,665                   | \$786,380                    | (\$167,285)              | \$4,406,704           | \$4,049,770             | (\$356,934)                             |
| MAINTENANCE                               |                             |                              |                          |                       |                         |                                         |
| Garage Salaries                           | \$172,760                   | \$188,240                    | \$15,480                 | \$926,492             | \$965,080               | \$38,588                                |
| Wash Salaries                             | 25,269                      | 31,780                       | 6,511                    | 145,106               | 168,480                 | 23,374                                  |
| Shop Tools & Equipment                    | 88                          | 1,150                        | 1,062                    | 12,246                | 10,270                  | (1,976)                                 |
| Stock Parts                               | 64,068                      | 54,000                       | (10,068)                 | 348,799               | 306,000                 | (42,799)                                |
| Garage Expense                            | 7,339                       | 8,590                        | 1,251                    | 31,999                | 32,480                  | 481                                     |
| Bus Lubricants                            | 9,452                       | 14,870                       | 5,418                    | 60,473                | 52,150                  | (8,323)                                 |
| Tire Expense                              | 8,353                       | 6,400                        | (1,953)                  | 64,509                | 46,100                  | (18,409)                                |
| Body Shop Supplies                        | (18)                        | 1,800                        | 1,818                    | 32                    | 6,500                   | 6,468                                   |
| Bus Wash                                  | 698                         | 1,230                        | 532                      | 1,316                 | 5,130                   | 3,814                                   |
| Building & Yards                          | 5,723                       | 6,250                        | 527                      | 205,152               | 55,690                  | (149,462)                               |
| Utilities                                 | 30,961                      | 34,400                       | 3,439                    | 182,373               | 238,000                 | 55,627                                  |
| Maintenance Vehicles                      | 4,067                       | 2,500                        | (1,567)                  | 27,130                | 19,300                  | (7,830)                                 |
| a                                         | 1,007                       | 2,000                        | (1,001)                  | 21,100                | 10,000                  | (1,000)                                 |

#### ST. JOHN'S TRANSPORTATION COMMISSION STATEMENT OF REVENUE & EXPENDITURES (METROBUS) MAY, 2022

|                                 | ACTUAL      | MAY<br>BUDGET | VARIANCE    | ACTUAL         | YEAR TO DATE<br>BUDGET | VARIANCE           |
|---------------------------------|-------------|---------------|-------------|----------------|------------------------|--------------------|
| D 0: 00 !                       | <del></del> |               | -           |                |                        |                    |
| Bus Stop & Shelters             | 4,442       | 4,350         | (92)        | 24,009         | 18,600                 | (5,409)            |
| Janitorial & Sanitation         | 3,436       | 4,600         | 1,164       | 18,333         | 18,600                 | 267                |
| Farebox Repairs                 | 2,456       | 1,400         | (1,056)     | 3,652          | 6,800                  | 3,148              |
| TOTAL MAINTENANCE               | \$339,094   | \$361,560     | \$22,466    | \$2,051,621    | \$1,949,180            | (\$102,441)        |
| FINANCE & ADMINISTRATION        |             |               |             |                |                        |                    |
| Administration Salaries         | \$69,426    | \$69,310      | (\$116)     | \$357,584      | \$363,350              | \$5,766            |
| Employer's Payroll Tax          | 16,576      | 16,920        | 344         | 86,211         | 88,460                 | 2,249              |
| Sick Leave                      | 19,000      | 19,000        | 0           | 95,000         | 95,000                 | 0                  |
| Worker's Compensation           | 14,404      | 14,810        | 406         | 75,274         | 77,410                 | 2,136              |
| Employment Insurance            | 18,087      | 18,720        | 633         | 93,331         | 97,830                 | 4,499              |
| Retiring Allowance Expense      | 3,600       | 3,600         | 0           | 18,000         | 18,000                 | 0                  |
| Group Insurance                 | 49,106      | 55,040        | 5,934       | 236,008        | 270,990                | 34,982             |
| CPP Expense                     | 44,152      | 44,240        | 88          | 227,754        | 232,100                | 4,346              |
| Pension Expense                 | 124,817     | 147,090       | 22,273      | 625,857        | 758,230                | 132,373            |
| Audit & Legal Fees              | 11,022      | 10,400        | (622)       | 21,022         | 20,400                 | (622)              |
| Telephone Expense               | 1,852       | 2,610         | 758         | 10,238         | 13,350                 | 3,112              |
| ○ Computer Expense              | 34,433      | 28,720        | (5,713)     | 114,188        | 115,520                | 1,332              |
| Office Supplies Expense         | 5,380       | 5,650         | 270         | 24,255         | 30,590                 | 6,335              |
| Travel Expense                  | 0           | 5,380         | 5,380       | 0              | 5,380                  | 5,380              |
| Training Expense                | 0           | 0             | 0           | 7,223          | 8,200                  | 977                |
| Fleet Insurance Expense         | 39,663      | 39,500        | (163)       | 198,315        | 197,500                | (815)              |
| General Insurance Expense       | 5,293       | 5,700         | 407         | 26,714         | 28,500                 | 1,786              |
| Miscellaneous Expense           | 3,421       | 3,610         | 189         | 19,809         | 19,150                 | (659)              |
| Capital Out of Revenue          | 26,489      | 0             | (26,489)    | 71,318         | 0                      | (71,318)           |
| TOTAL FINANCE & ADMIN.          | \$486,721   | \$490,300     | \$3,491     | \$2,308,101    | \$2,439,960            | \$131,859          |
| Total Expenses                  | \$1,779,480 | \$1,638,240   | (\$141,240) | \$8,766,426    | \$8,438,910            | (\$327,516)        |
| NET BEFORE DEBT                 | \$21,945    | \$92,000      | (\$70,055)  | \$115,893      | \$483,300              | (\$367,407)        |
| DEDT CHARGES                    |             |               |             |                |                        |                    |
| DEBT CHARGES                    | E E07       | 4.000         | (4 E27)     | <b>CO4 207</b> | <b>#20.200</b>         | (\$4,00 <b>7</b> ) |
| Loan Interest Expense           | 5,537       | 4,000         | (1,537)     | \$21,327       | \$20,300               | (\$1,027)          |
| Bank Loan Payment               | 50,000      | 88,000        | 38,000      | 250,000        | 463,000                | 213,000            |
| TOTAL SURPLUS/(COST) OF SERVICE | (\$33,592)  | \$0           | (\$33,592)  | (\$155,434)    | \$0                    | (\$155,434)        |