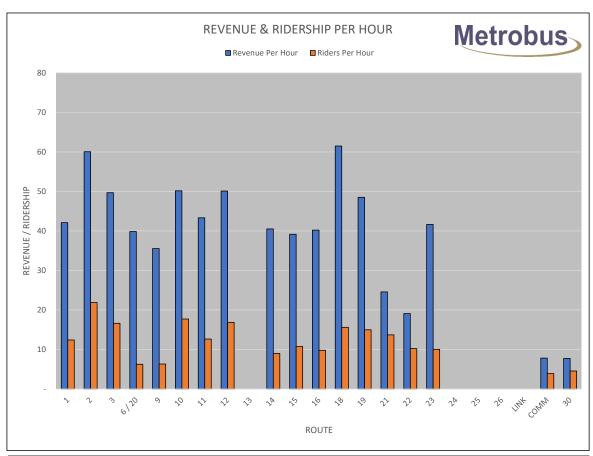

### ST. JOHN'S TRANSPORTATION COMMISSION STATEMENT OF REVENUE & EXPENDITURES (METROBUS) SEPTEMBER, 2020

|                               |             | SEPTEMBER   |                |                   | YEAR TO DATE |                     |
|-------------------------------|-------------|-------------|----------------|-------------------|--------------|---------------------|
|                               | ACTUAL      | BUDGET      | VARIANCE       | ACTUAL            | BUDGET       | VARIANCE            |
| REVENUE                       |             |             |                |                   |              |                     |
| SJMC Subsidy                  | \$1,128,890 | \$1,128,890 | \$0            | \$10,262,050      | \$10,018,240 | \$243,810           |
| Passenger Revenue             | 309,820     | 606,680     | (296,860)      | 2,840,294         | 4,477,210    | (1,636,916)         |
| Low Income Pass Revenue       | 190,834     | 0           | 190,834        | 190,834           | 0            | 190,834             |
| Mt. Pearl Revenue             | 91,131      | 82,870      | 8,261          | 821,140           | 769,140      | 52,000              |
| Paradise Revenue              | 23,088      | 22,200      | 888            | 206,732           | 209,130      | (2,398)             |
| Charter Revenue               | 0           | 7,000       | (7,000)        | 1,080             | 35,700       | (34,620)            |
| Transit Advertising Revenue   | 9,270       | 22,250      | (12,980)       | 75,081            | 170,250      | (95,169)            |
| THE LINK Revenue              | 0           | 4,400       | (4,400)        | 0                 | 39,550       | (39,550)            |
| Community Bus Revenue         | 8,342       | 8,330       | 12             | 73,655            | 74,970       | (1,315)             |
| Other Income                  | 7,112       | 10,000      | (2,888)        | 85,434            | 90,000       | (4,566)             |
| TOTAL REVENUE                 | \$1,768,487 | \$1,892,620 | (\$124,133)    | \$14,556,300      | \$15,884,190 | (\$1,327,890)       |
|                               |             |             |                |                   |              |                     |
| OPERATIONS Operators Salarias | £427.00C    | ¢404.270    | <b>COC 204</b> | <b>C4 404 044</b> | ¢4 207 200   | <b>4070 076</b>     |
| Operators Salaries            | \$437,986   | \$464,370   | \$26,384       | \$4,124,014       | \$4,397,290  | \$273,276           |
| Salaries Operations           | 99,457      | 109,060     | 9,603          | 1,021,457         | 1,020,020    | (1,437)             |
| Diesel Fuel                   | 105,954     | 171,770     | 65,816         | 1,017,520         | 1,532,970    | 515,450             |
| Company Vehicles              | 3,937       | 3,130       | (807)          | 27,342            | 28,250       | 908                 |
| Licenses                      | 4,900       | 4,900       | 0              | 50,840            | 51,350       | 510                 |
| Communications Expense        | 2,230       | 2,230       | 0              | 20,965            | 20,070       | (895)               |
| Miscellaneous                 | 2,458       | 1,170       | (1,288)        | 10,974            | 7,180        | (3,794)             |
| Uniforms & Clothing           | 6,015       | 5,990       | (25)           | 54,176            | 55,110       | 934                 |
| Advertising Expense           | 3,765       | 4,720       | 955            | 80,082            | 87,330       | 7,248               |
| Bus Charter Expense           | 0           | 4,230       | 4,230          | 1,321             | 20,760       | 19,439              |
| Transit Advertising Expense   | 6,746       | 8,530       | 1,784          | 61,116            | 76,710       | 15,594              |
| THE LINK Expense              | 0           | 8,630       | 8,630          | 0                 | 32,050       | 32,050              |
| Community Bus Expense         | 8,442       | 8,250       | (192)          | 79,655            | 75,070       | (4,585)             |
| Promotions Expense            | 2,393       | 5,980       | 3,587          | 27,584            | 49,820       | 22,236              |
| Registration & Membership     | 2,054       | 240         | (1,814)        | 17,599            | 20,100       | 2,501               |
| Schedules & Transfers         | 1,946       | 2,000       | 54             | 9,828             | 15,200       | 5,372               |
| TOTAL OPERATIONS              | \$688,283   | \$805,200   | \$116,917      | \$6,604,473       | \$7,489,280  | \$884,807           |
| MAINTENANCE                   |             |             |                |                   |              |                     |
| Garage Salaries               | \$175,602   | \$187,530   | \$11,928       | \$1,742,319       | \$1,783,630  | \$41,311            |
| Wash Salaries                 | 33,469      | 25,320      | (8,149)        | 328,779           | 250,600      | ψ47,377<br>(78,179) |
| Shop Tools & Equipment        | 1,720       | 2,150       | 430            | 20,701            | 15,020       | (5,681)             |
| Stock Parts                   | 48,495      | 55,260      | 6.765          | 469,798           | 498,650      | 28,852              |
| Garage Expense                | 6,649       | 7,690       | 1,041          | 77,103            | 65,230       | (11,873)            |
| Bus Lubricants                | 14,251      | 12,640      | (1,611)        | 72,470            | 77,280       | 4,810               |
| Tire Expense                  | 12,681      | 11,270      | (1,411)        | 76,024            | 76,270       | 4,810<br>246        |
| Body Shop Supplies            | 241         | 1,310       | 1,069          | 76,024<br>552     | 8,380        | 7,828               |
| Bus Wash                      | 241<br>0    | •           | •              |                   | •            | -                   |
|                               |             | 1,230       | 1,230          | 22,047            | 10,050       | (11,997)            |
| Building & Yards              | 15,126      | 13,150      | (1,976)        | 93,731            | 95,690       | 1,959               |