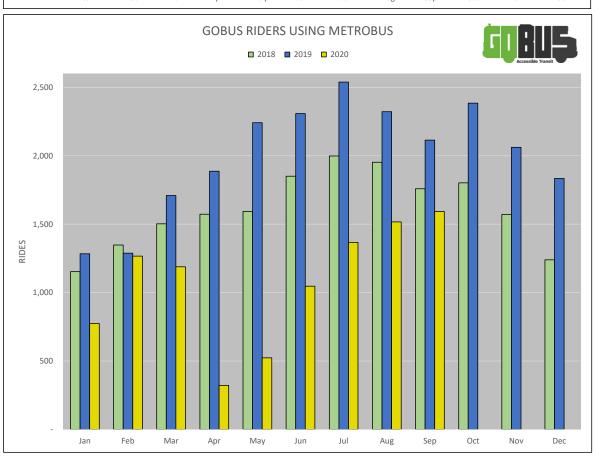

|                   | \$0.00       | \$0.00         |           | 0.13 |
| 26    | 0.00             |                   | \$0.00       | \$0.00         |           | 0.31 |
| 27    | 0.00             |                   | \$0.00       | \$0.00         |           | 0.00 |
| 28    | 152.52           | \$7,150.00        | \$1,192.25   | \$10,242.00    | 0.12      | 0.10 |
| 30    | 106.93           | \$23,088.43       | \$825.51     | \$17,138.85    | 0.05      | 0.03 |
|       | 10,703.78        | \$121,369.32      | \$496,840.61 | \$1,701,408.50 | 0.29      | 0.20 |

Cost / revenue hour (includes regular debt payments & special pension):

\$160.28

| Total Expenses | \$1,590,705 |
|----------------|-------------|
| Debt Interest  | \$5,391     |
| Debt Payment   | \$97,000    |