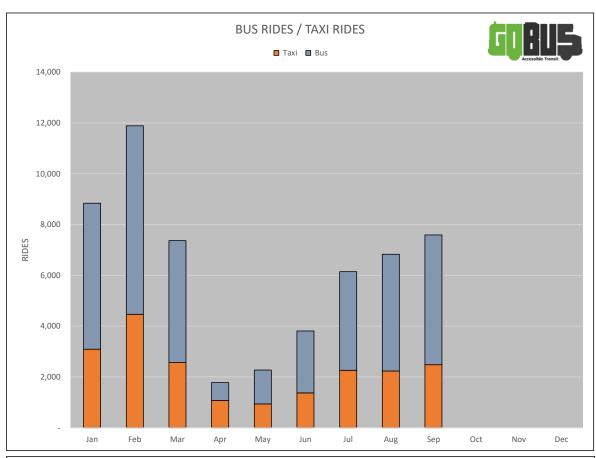

|                   | \$0.00       | \$0.00         |           | 0.13 |
| 26    | 0.00             |                   | \$0.00       | \$0.00         |           | 0.31 |
| 27    | 0.00             |                   | \$0.00       | \$0.00         |           | 0.00 |
| 28    | 152.52           | \$7,150.00        | \$1,192.25   | \$10,242.00    | 0.12      | 0.10 |
| 30    | 106.93           | \$23,088.43       | \$825.51     | \$17,138.85    | 0.05      | 0.03 |
|       | 10,703.78        | \$121,369.32      | \$496,840.61 | \$1,701,408.50 | 0.29      | 0.20 |

Cost / revenue hour (includes regular debt payments & special pension):

\$160.28

| Total Expenses | \$1,590,705 |
|----------------|-------------|
| Debt Interest  | \$5,391     |
| Debt Payment   | \$97,000    |