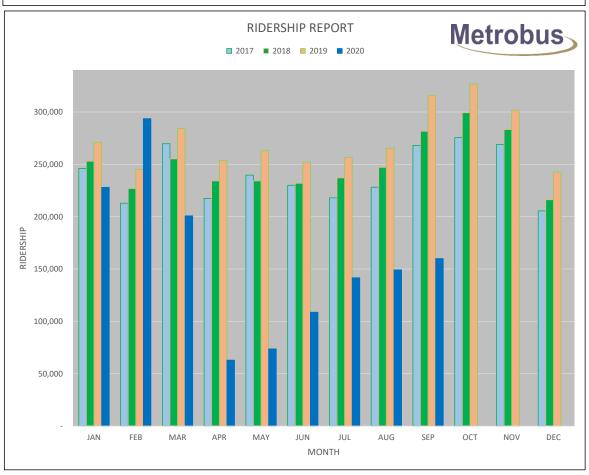

### ST. JOHN'S TRANSPORTATION COMMISSION STATEMENT OF REVENUE & EXPENDITURES (METROBUS) SEPTEMBER, 2020

|                               |             | SEPTEMBER   |                |                   | YEAR TO DATE |                     |
|-------------------------------|-------------|-------------|----------------|-------------------|--------------|---------------------|
|                               | ACTUAL      | BUDGET      | VARIANCE       | ACTUAL            | BUDGET       | VARIANCE            |
| REVENUE                       |             |             |                |                   |              |                     |
| SJMC Subsidy                  | \$1,128,890 | \$1,128,890 | \$0            | \$10,262,050      | \$10,018,240 | \$243,810           |
| Passenger Revenue             | 309,820     | 606,680     | (296,860)      | 2,840,294         | 4,477,210    | (1,636,916)         |
| Low Income Pass Revenue       | 190,834     | 0           | 190,834        | 190,834           | 0            | 190,834             |
| Mt. Pearl Revenue             | 91,131      | 82,870      | 8,261          | 821,140           | 769,140      | 52,000              |
| Paradise Revenue              | 23,088      | 22,200      | 888            | 206,732           | 209,130      | (2,398)             |
| Charter Revenue               | 0           | 7,000       | (7,000)        | 1,080             | 35,700       | (34,620)            |
| Transit Advertising Revenue   | 9,270       | 22,250      | (12,980)       | 75,081            | 170,250      | (95,169)            |
| THE LINK Revenue              | 0           | 4,400       | (4,400)        | 0                 | 39,550       | (39,550)            |
| Community Bus Revenue         | 8,342       | 8,330       | 12             | 73,655            | 74,970       | (1,315)             |
| Other Income                  | 7,112       | 10,000      | (2,888)        | 85,434            | 90,000       | (4,566)             |
| TOTAL REVENUE                 | \$1,768,487 | \$1,892,620 | (\$124,133)    | \$14,556,300      | \$15,884,190 | (\$1,327,890)       |
|                               |             |             |                |                   |              |                     |
| OPERATIONS Operators Salarias | £427.00C    | ¢404.270    | <b>COC 204</b> | <b>C4 404 044</b> | ¢4 207 200   | <b>4070 076</b>     |
| Operators Salaries            | \$437,986   | \$464,370   | \$26,384       | \$4,124,014       | \$4,397,290  | \$273,276           |
| Salaries Operations           | 99,457      | 109,060     | 9,603          | 1,021,457         | 1,020,020    | (1,437)             |
| Diesel Fuel                   | 105,954     | 171,770     | 65,816         | 1,017,520         | 1,532,970    | 515,450             |
| Company Vehicles              | 3,937       | 3,130       | (807)          | 27,342            | 28,250       | 908                 |
| Licenses                      | 4,900       | 4,900       | 0              | 50,840            | 51,350       | 510                 |
| Communications Expense        | 2,230       | 2,230       | 0              | 20,965            | 20,070       | (895)               |
| Miscellaneous                 | 2,458       | 1,170       | (1,288)        | 10,974            | 7,180        | (3,794)             |
| Uniforms & Clothing           | 6,015       | 5,990       | (25)           | 54,176            | 55,110       | 934                 |
| Advertising Expense           | 3,765       | 4,720       | 955            | 80,082            | 87,330       | 7,248               |
| Bus Charter Expense           | 0           | 4,230       | 4,230          | 1,321             | 20,760       | 19,439              |
| Transit Advertising Expense   | 6,746       | 8,530       | 1,784          | 61,116            | 76,710       | 15,594              |
| THE LINK Expense              | 0           | 8,630       | 8,630          | 0                 | 32,050       | 32,050              |
| Community Bus Expense         | 8,442       | 8,250       | (192)          | 79,655            | 75,070       | (4,585)             |
| Promotions Expense            | 2,393       | 5,980       | 3,587          | 27,584            | 49,820       | 22,236              |
| Registration & Membership     | 2,054       | 240         | (1,814)        | 17,599            | 20,100       | 2,501               |
| Schedules & Transfers         | 1,946       | 2,000       | 54             | 9,828             | 15,200       | 5,372               |
| TOTAL OPERATIONS              | \$688,283   | \$805,200   | \$116,917      | \$6,604,473       | \$7,489,280  | \$884,807           |
| MAINTENANCE                   |             |             |                |                   |              |                     |
| Garage Salaries               | \$175,602   | \$187,530   | \$11,928       | \$1,742,319       | \$1,783,630  | \$41,311            |
| Wash Salaries                 | 33,469      | 25,320      | (8,149)        | 328,779           | 250,600      | ψ47,377<br>(78,179) |
| Shop Tools & Equipment        | 1,720       | 2,150       | 430            | 20,701            | 15,020       | (5,681)             |
| Stock Parts                   | 48,495      | 55,260      | 6.765          | 469,798           | 498,650      | 28,852              |
| Garage Expense                | 6,649       | 7,690       | 1,041          | 77,103            | 65,230       | (11,873)            |
| Bus Lubricants                | 14,251      | 12,640      | (1,611)        | 72,470            | 77,280       | 4,810               |
| Tire Expense                  | 12,681      | 11,270      | (1,411)        | 76,024            | 76,270       | 4,810<br>246        |
| Body Shop Supplies            | 241         | 1,310       | 1,069          | 76,024<br>552     | 8,380        | 7,828               |
| Bus Wash                      | 241<br>0    | •           | •              |                   | •            | -                   |
|                               |             | 1,230       | 1,230          | 22,047            | 10,050       | (11,997)            |
| Building & Yards              | 15,126      | 13,150      | (1,976)        | 93,731            | 95,690       | 1,959               |