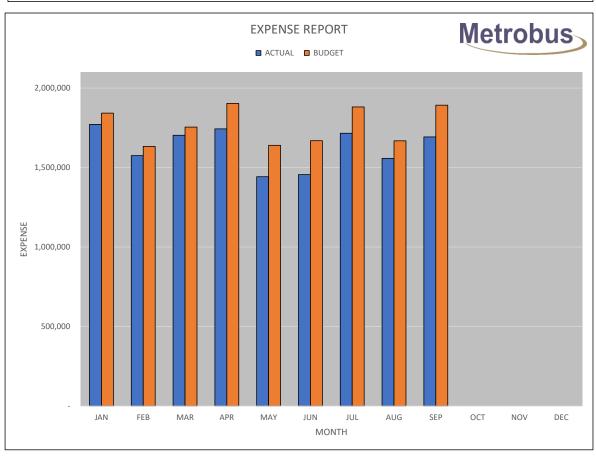

### ST. JOHN'S TRANSPORTATION COMMISSION STATEMENT OF REVENUE & EXPENDITURES (METROBUS) SEPTEMBER, 2020

|                               |             | SEPTEMBER   |                |                   | YEAR TO DATE |                     |
|-------------------------------|-------------|-------------|----------------|-------------------|--------------|---------------------|
|                               | ACTUAL      | BUDGET      | VARIANCE       | ACTUAL            | BUDGET       | VARIANCE            |
| REVENUE                       |             |             |                |                   |              |                     |
| SJMC Subsidy                  | \$1,128,890 | \$1,128,890 | \$0            | \$10,262,050      | \$10,018,240 | \$243,810           |
| Passenger Revenue             | 309,820     | 606,680     | (296,860)      | 2,840,294         | 4,477,210    | (1,636,916)         |
| Low Income Pass Revenue       | 190,834     | 0           | 190,834        | 190,834           | 0            | 190,834             |
| Mt. Pearl Revenue             | 91,131      | 82,870      | 8,261          | 821,140           | 769,140      | 52,000              |
| Paradise Revenue              | 23,088      | 22,200      | 888            | 206,732           | 209,130      | (2,398)             |
| Charter Revenue               | 0           | 7,000       | (7,000)        | 1,080             | 35,700       | (34,620)            |
| Transit Advertising Revenue   | 9,270       | 22,250      | (12,980)       | 75,081            | 170,250      | (95,169)            |
| THE LINK Revenue              | 0           | 4,400       | (4,400)        | 0                 | 39,550       | (39,550)            |
| Community Bus Revenue         | 8,342       | 8,330       | 12             | 73,655            | 74,970       | (1,315)             |
| Other Income                  | 7,112       | 10,000      | (2,888)        | 85,434            | 90,000       | (4,566)             |
| TOTAL REVENUE                 | \$1,768,487 | \$1,892,620 | (\$124,133)    | \$14,556,300      | \$15,884,190 | (\$1,327,890)       |
|                               |             |             |                |                   |              |                     |
| OPERATIONS Operators Salarias | £427.00C    | ¢404.270    | <b>COC 204</b> | <b>C4 404 044</b> | ¢4 207 200   | <b>4070 076</b>     |
| Operators Salaries            | \$437,986   | \$464,370   | \$26,384       | \$4,124,014       | \$4,397,290  | \$273,276           |
| Salaries Operations           | 99,457      | 109,060     | 9,603          | 1,021,457         | 1,020,020    | (1,437)             |
| Diesel Fuel                   | 105,954     | 171,770     | 65,816         | 1,017,520         | 1,532,970    | 515,450             |
| Company Vehicles              | 3,937       | 3,130       | (807)          | 27,342            | 28,250       | 908                 |
| Licenses                      | 4,900       | 4,900       | 0              | 50,840            | 51,350       | 510                 |
| Communications Expense        | 2,230       | 2,230       | 0              | 20,965            | 20,070       | (895)               |
| Miscellaneous                 | 2,458       | 1,170       | (1,288)        | 10,974            | 7,180        | (3,794)             |
| Uniforms & Clothing           | 6,015       | 5,990       | (25)           | 54,176            | 55,110       | 934                 |
| Advertising Expense           | 3,765       | 4,720       | 955            | 80,082            | 87,330       | 7,248               |
| Bus Charter Expense           | 0           | 4,230       | 4,230          | 1,321             | 20,760       | 19,439              |
| Transit Advertising Expense   | 6,746       | 8,530       | 1,784          | 61,116            | 76,710       | 15,594              |
| THE LINK Expense              | 0           | 8,630       | 8,630          | 0                 | 32,050       | 32,050              |
| Community Bus Expense         | 8,442       | 8,250       | (192)          | 79,655            | 75,070       | (4,585)             |
| Promotions Expense            | 2,393       | 5,980       | 3,587          | 27,584            | 49,820       | 22,236              |
| Registration & Membership     | 2,054       | 240         | (1,814)        | 17,599            | 20,100       | 2,501               |
| Schedules & Transfers         | 1,946       | 2,000       | 54             | 9,828             | 15,200       | 5,372               |
| TOTAL OPERATIONS              | \$688,283   | \$805,200   | \$116,917      | \$6,604,473       | \$7,489,280  | \$884,807           |
| MAINTENANCE                   |             |             |                |                   |              |                     |
| Garage Salaries               | \$175,602   | \$187,530   | \$11,928       | \$1,742,319       | \$1,783,630  | \$41,311            |
| Wash Salaries                 | 33,469      | 25,320      | (8,149)        | 328,779           | 250,600      | ψ47,377<br>(78,179) |
| Shop Tools & Equipment        | 1,720       | 2,150       | 430            | 20,701            | 15,020       | (5,681)             |
| Stock Parts                   | 48,495      | 55,260      | 6.765          | 469,798           | 498,650      | 28,852              |
| Garage Expense                | 6,649       | 7,690       | 1,041          | 77,103            | 65,230       | (11,873)            |
| Bus Lubricants                | 14,251      | 12,640      | (1,611)        | 72,470            | 77,280       | 4,810               |
| Tire Expense                  | 12,681      | 11,270      | (1,411)        | 76,024            | 76,270       | 4,810<br>246        |
| Body Shop Supplies            | 241         | 1,310       | 1,069          | 76,024<br>552     | 8,380        | 7,828               |
| Bus Wash                      | 241<br>0    | •           | •              |                   | •            | -                   |
|                               |             | 1,230       | 1,230          | 22,047            | 10,050       | (11,997)            |
| Building & Yards              | 15,126      | 13,150      | (1,976)        | 93,731            | 95,690       | 1,959               |