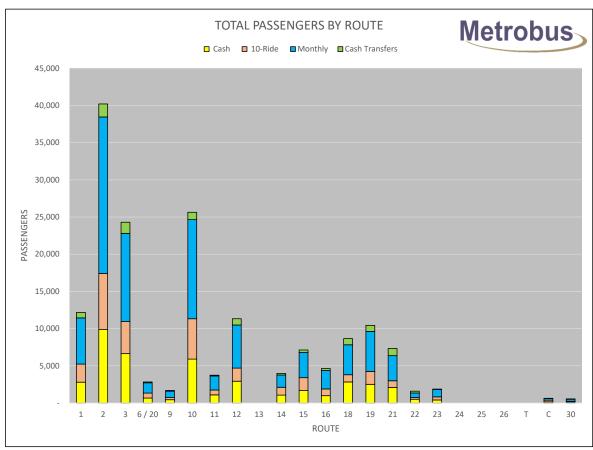

S TRANSPORTATION COMMISSION BUDGET VARIANCES (CONTINUED...)

SEPTEMBER, 2020



### **GOBUS**

PASSENGER REVENUE -ACCESSIBLE SERVICES (\$12,192)

Pass sales lower than budget due to emergency health declaration - COVID-19.

LOW INCOME PASS REVENUE \$8,666

Month 1 of program - 3,223 activated by September 30 - 140 were GOBUS.

MVT SUBSIDY EXPENSE \$114,125

BUDGET - Credit to MVT for GO-Card usage: 10,700 rides @ \$2.50 \$26,750 BUDGET - Ridership Subsidy: 11,400 rides @ \$27.06 \$308,516 BUDGET - No Show Subsidy: 400 rides @ \$12.51 \$5,004 \$340,270 ACTUAL - Credit to MVT for GO-Card usage: 6,461 rides @ \$2.50 (\$16,845) ACTUAL - Ridership Subsidy: 7,589 rides @ \$27.06 (\$205,897)ACTUAL - No Show Subsidy: 272 rides @ \$12.51 (\$3,403)(\$226,145) \$114,125

| 1 | 5 |
|---|---|











|       |                  |                   |              |                | RC RATIOS |      |
|-------|------------------|-------------------|--------------|----------------|-----------|------|
| ROUTE | REVENUE<br>HOURS | DIRECT<br>BILLING | REVENUE      | COST           | MONTHLY   | YTD  |
| 1     | 921.25           |                   | \$38,777.95  | \$147,658.87   | 0.26      | 0.23 |
| 2     | 1,758.75         |                   | \$105,616.00 | \$281,894.21   | 0.37      | 0.27 |
| 3     | 1,372.22         |                   | \$68,185.64  | \$219,940.79   | 0.31      | 0.20 |
| 6     | 431.50           |                   | \$17,193.99  | \$69,161.25    | 0.25      | 0.09 |
| 9     | 250.32           |                   | \$8,895.26   | \$40,121.54    | 0.22      | 0.11