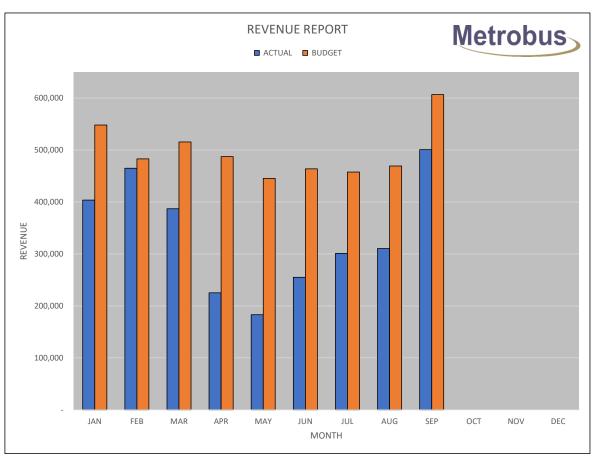

### ST. JOHN'S TRANSPORTATION COMMISSION STATEMENT OF REVENUE & EXPENDITURES (METROBUS) SEPTEMBER, 2020

|                               |             | SEPTEMBER   |                |                   | YEAR TO DATE |                     |
|-------------------------------|-------------|-------------|----------------|-------------------|--------------|---------------------|
|                               | ACTUAL      | BUDGET      | VARIANCE       | ACTUAL            | BUDGET       | VARIANCE            |
| REVENUE                       |             |             |                |                   |              |                     |
| SJMC Subsidy                  | \$1,128,890 | \$1,128,890 | \$0            | \$10,262,050      | \$10,018,240 | \$243,810           |
| Passenger Revenue             | 309,820     | 606,680     | (296,860)      | 2,840,294         | 4,477,210    | (1,636,916)         |
| Low Income Pass Revenue       | 190,834     | 0           | 190,834        | 190,834           | 0            | 190,834             |
| Mt. Pearl Revenue             | 91,131      | 82,870      | 8,261          | 821,140           | 769,140      | 52,000              |
| Paradise Revenue              | 23,088      | 22,200      | 888            | 206,732           | 209,130      | (2,398)             |
| Charter Revenue               | 0           | 7,000       | (7,000)        | 1,080             | 35,700       | (34,620)            |
| Transit Advertising Revenue   | 9,270       | 22,250      | (12,980)       | 75,081            | 170,250      | (95,169)            |
| THE LINK Revenue              | 0           | 4,400       | (4,400)        | 0                 | 39,550       | (39,550)            |
| Community Bus Revenue         | 8,342       | 8,330       | 12             | 73,655            | 74,970       | (1,315)             |
| Other Income                  | 7,112       | 10,000      | (2,888)        | 85,434            | 90,000       | (4,566)             |
| TOTAL REVENUE                 | \$1,768,487 | \$1,892,620 | (\$124,133)    | \$14,556,300      | \$15,884,190 | (\$1,327,890)       |
|                               |             |             |                |                   |              |                     |
| OPERATIONS Operators Salarias | £427.00C    | ¢404.270    | <b>COC 204</b> | <b>C4 404 044</b> | ¢4 207 200   | <b>4070 076</b>     |
| Operators Salaries            | \$437,986   | \$464,370   | \$26,384       | \$4,124,014       | \$4,397,290  | \$273,276           |
| Salaries Operations           | 99,457      | 109,060     | 9,603          | 1,021,457         | 1,020,020    | (1,437)             |
| Diesel Fuel                   | 105,954     | 171,770     | 65,816         | 1,017,520         | 1,532,970    | 515,450             |
| Company Vehicles              | 3,937       | 3,130       | (807)          | 27,342            | 28,250       | 908                 |
| Licenses                      | 4,900       | 4,900       | 0              | 50,840            | 51,350       | 510                 |
| Communications Expense        | 2,230       | 2,230       | 0              | 20,965            | 20,070       | (895)               |
| Miscellaneous                 | 2,458       | 1,170       | (1,288)        | 10,974            | 7,180        | (3,794)             |
| Uniforms & Clothing           | 6,015       | 5,990       | (25)           | 54,176            | 55,110       | 934                 |
| Advertising Expense           | 3,765       | 4,720       | 955            | 80,082            | 87,330       | 7,248               |
| Bus Charter Expense           | 0           | 4,230       | 4,230          | 1,321             | 20,760       | 19,439              |
| Transit Advertising Expense   | 6,746       | 8,530       | 1,784          | 61,116            | 76,710       | 15,594              |
| THE LINK Expense              | 0           | 8,630       | 8,630          | 0                 | 32,050       | 32,050              |
| Community Bus Expense         | 8,442       | 8,250       | (192)          | 79,655            | 75,070       | (4,585)             |
| Promotions Expense            | 2,393       | 5,980       | 3,587          | 27,584            | 49,820       | 22,236              |
| Registration & Membership     | 2,054       | 240         | (1,814)        | 17,599            | 20,100       | 2,501               |
| Schedules & Transfers         | 1,946       | 2,000       | 54             | 9,828             | 15,200       | 5,372               |
| TOTAL OPERATIONS              | \$688,283   | \$805,200   | \$116,917      | \$6,604,473       | \$7,489,280  | \$884,807           |
| MAINTENANCE                   |             |             |                |                   |              |                     |
| Garage Salaries               | \$175,602   | \$187,530   | \$11,928       | \$1,742,319       | \$1,783,630  | \$41,311            |
| Wash Salaries                 | 33,469      | 25,320      | (8,149)        | 328,779           | 250,600      | ψ47,377<br>(78,179) |
| Shop Tools & Equipment        | 1,720       | 2,150       | 430            | 20,701            | 15,020       | (5,681)             |
| Stock Parts                   | 48,495      | 55,260      | 6.765          | 469,798           | 498,650      | 28,852              |
| Garage Expense                | 6,649       | 7,690       | 1,041          | 77,103            | 65,230       | (11,873)            |
| Bus Lubricants                | 14,251      | 12,640      | (1,611)        | 72,470            | 77,280       | 4,810               |
| Tire Expense                  | 12,681      | 11,270      | (1,411)        | 76,024            | 76,270       | 4,810<br>246        |
| Body Shop Supplies            | 241         | 1,310       | 1,069          | 76,024<br>552     | 8,380        | 7,828               |
| Bus Wash                      | 241<br>0    | •           | •              |                   | •            | -                   |
|                               |             | 1,230       | 1,230          | 22,047            | 10,050       | (11,997)            |
| Building & Yards              | 15,126      | 13,150      | (1,976)        | 93,731            | 95,690       | 1,959               |