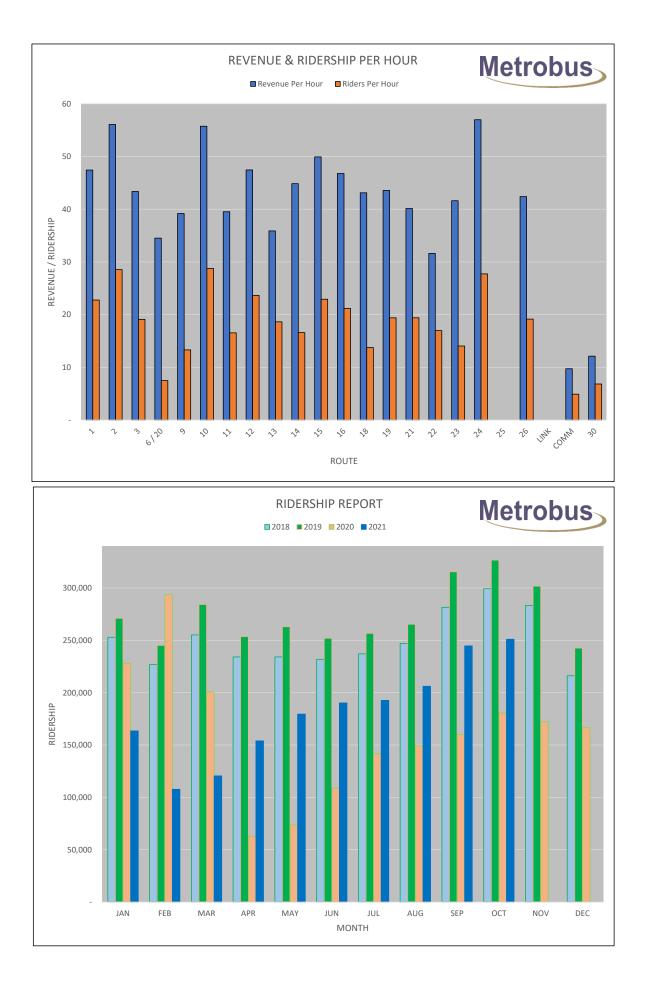

#### ST. JOHN'S TRANSPORTATION COMMISSION MOUNT PEARL SUMMARY REPORT OCTOBER, 2021

6

|                                         | ACTUAL       | OCTOBER<br>BUDGET | VARIANCE  | ACTUAL      | YTD<br>BUDGET | VARIANCE   |
|-----------------------------------------|--------------|-------------------|-----------|-------------|---------------|------------|
| REVENUES                                |              |                   |           |             |               |            |
| Passenger Revenue                       | \$22,774     | \$17,778          | \$4,996   | \$187,455   | \$156,361     | \$31,094   |
| City of Mount Pearl Billing             | 82,225       | 85,040            | (2,815)   | 871,776     | 883,930       | (12,154)   |
| Total Revenue                           | \$104,999    | \$102,818         | \$2,181   | \$1,059,231 | \$1,040,291   | \$18,940   |
|                                         |              |                   |           |             |               |            |
| *Less Variable Expenses                 |              |                   |           |             |               |            |
| Operating Expenses                      | \$43,294     | \$40,754          | (\$2,540) | \$462,626   | \$446,589     | (\$16,037) |
| Maintenance Expenses                    | 17,102       | 16,277            | (825)     | 204,330     | 190,493       | (13,837)   |
| Finance & Admin. Expenses               | 15,026       | 16,027            | 1,001     | 181,302     | 186,621       | 5,319      |
| Total Expenses                          | \$75,422     | \$73,058          | (\$2,364) | \$848,258   | \$823,703     | (\$24,555) |
|                                         |              |                   |           |             |               |            |
| Total Overhead Contribution             | \$29,577     | \$29,760          | (\$183)   | \$210,973   | \$216,588     | (\$5,615)  |
|                                         |              |                   |           |             |               |            |
| Mount Pearl Kilometers                  | 14,999.9     | 14,693.6          | 306.3     | 151,318.7   | 148,660.5     | 2,658.2    |
| Cost per Kilometer                      | \$7.00       | \$7.00            |           | \$7.00      | \$7.00        |            |
| Riders Per Hour^ - Route 21             | 19.4         |                   |           |             |               |            |
| Riders Per Hour <sup>^</sup> - Route 22 | 17.0         |                   |           |             |               |            |
| ^ Riders per hour average:              |              |                   |           |             |               |            |
|                                         | Route 21     | Route 22          |           |             |               |            |
| 2015                                    | 20.5         | 17.5              |           |             |               |            |
| 2016<br>2017                            | 20.6<br>19.6 | 16.6<br>15.7      |           |             |               |            |
| 2017<br>2018                            | 19.6         | 15.7              |           |             |               |            |
| 2018                                    | 20.1         | 17.6              |           |             |               |            |
| 2020                                    | 13.5         | 10.6              |           |             |               |            |