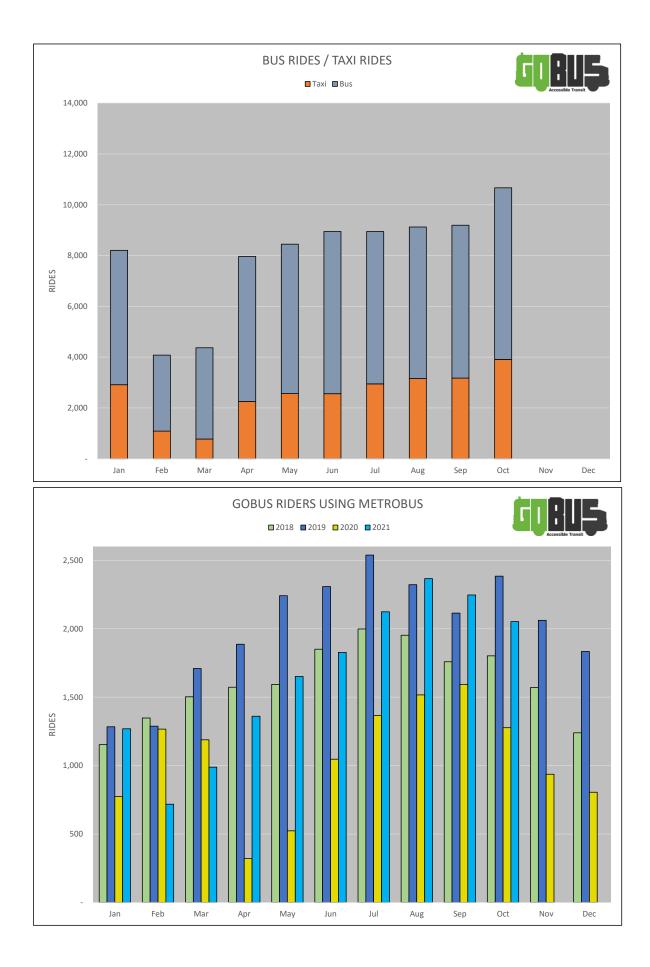

ω

STATEMENT OF REVENUE & EXPENDITURES (GOBUS) OCTOBER, 2021

|                                 |                | OCTOBER         |                  |                   | YEAR TO DATE     |                                |
|---------------------------------|----------------|-----------------|------------------|-------------------|------------------|--------------------------------|
|                                 | ACTUAL         | BUDGET          | VARIANCE         | ACTUAL            | BUDGET           | VARIANCE                       |
|                                 |                |                 |                  |                   |                  |                                |
| REVENUE                         |                |                 |                  |                   |                  |                                |
| SJMC Subsidy                    | \$282,320      | \$282,320       | \$0              | \$2,865,150       | \$2,865,150      | \$0                            |
| Passenger Revenue               | 13,358         | 16,100          | (2,742)          | 108,102           | 168,000          | (59,898)                       |
| Low Income Pass Revenue         | 13,007         | 10,100          | 13,007           | 109,403           | 0                | 109,403                        |
| Mount Pearl Admin               | 5,830          | 5,540           | 290              | 67,186            | 64,840           | 2,346                          |
| Government Grant                | 7,875          | 7,900           | (25)             | 78,750            | 79,000           | (250)                          |
|                                 | \$322,390      | \$311,860       | \$10,530         | \$3,228,591       | \$3,176,990      | \$51,601                       |
|                                 | 4322,530       | <b>4311,000</b> | <i>\$10,000</i>  | <i>40,220,001</i> | 40,170,000       | <i>\$</i> 31,001               |
| EXPENSES                        |                |                 |                  |                   |                  |                                |
| MVT Subsidy                     | \$322,119      | \$269,250       | (\$52,869)       | \$2,420,934       | \$2,678,210      | \$257,276                      |
| Administration Salaries         | 13,683         | 10,700          | (2,983)          | 123,334           | 114,890          | (8,444)                        |
| Employer's Payroll Tax          | 275            | 210             | (65)             | 2,476             | 2,280            | (196)                          |
| Worker's Compensation           | 200            | 150             | (50)             | 1,808             | 1,620            | (188)                          |
| Employment Insurance            | 145            | 240             | 95               | 2,281             | 2,580            | 299                            |
| Group Insurance                 | 304            | 190             | (114)            | 3,237             | 2,020            | (1,217)                        |
| CPP Expense                     | 330            | 580             | 250              | 5,541             | 6,250            | 709                            |
| Pension Expense                 | 749            | 640             | (109)            | 7,741             | 6,870            | (871)                          |
| Professional Fees               | 3,191          | 7,540           | 4,349            | 25,300            | 75,400           | 50,100                         |
| Telephone Expense               | 293            | 360             | 67               | 3,494             | 3,600            | 106                            |
| Computer Expense                | 3,961          | 2,300           | (1,661)          | 120,627           | 83,280           | (37,347)                       |
| Office Supplies Expense         | 17             | 250             | 233              | 2,196             | 2,500            | 304                            |
| Promotions Expense              | 133            | 310             | 177              | 1,202             | 3,100            | 1,898                          |
| Travel Expense                  | 0              | 0               | 0                | 0                 | 2,500            | 2,500                          |
| Training Expense                | 0              | 0               | 0                | 0                 | 0                | 0                              |
| Miscellaneous Expense           | 5,411          | 2,920           | (2,491)          | 43,959            | 27,010           | (16,949)                       |
| TOTAL EXPENSE                   | \$350,811      | \$295,640       | (\$55,171)       | \$2,764,130       | \$3,012,110      | \$247,980                      |
| NET BEFORE DEBT                 | (\$28,421)     | \$16,220        | (\$44,641)       | \$464,461         | \$164,880        | \$299,581                      |
| DEBT CHARGES                    |                |                 |                  |                   |                  |                                |
| Loan Interest Expense           | 180            | 220             | 40               | \$2,613           | \$2,880          | \$267                          |
| Bank Loan Payment               | 16,000         | 16,000          | 40<br>0          | 162,000           | 162,000          | φ207<br>0                      |
| Dank Loann ayment               | 10,000         | 10,000          | 0                | 102,000           | 102,000          | U                              |
| TOTAL SURPLUS/(COST) OF SERVICE | (\$44,601)     | \$0             | (\$44,601)       | \$299,848         | \$0              | \$299,848                      |
| CONTRACTOR TRIPS INFORMATION    |                |                 |                  |                   |                  |                                |
| BUS TRIPS                       | 6,754          | 5,376           | (4 070)          | 54,596            | 53,512           | (1.004)                        |
| BUS TRIPS<br>TAXI TRIPS *       | 6,754<br>3,913 | 5,376<br>3,584  | (1,378)<br>(329) | 54,596<br>25,344  | 53,512<br>35,671 | <mark>(1,084)</mark><br>10,327 |
| TAXI TRIPS *<br>TOTAL TRIPS     | <u> </u>       | <u> </u>        | (329)<br>(1,707) | <u> </u>          | 89,183           | <u> </u>                       |
|                                 | 10,007         | 0,300           | (1,107)          | 13,340            | 03,103           | <i>⋽,</i> ∠≁3                  |