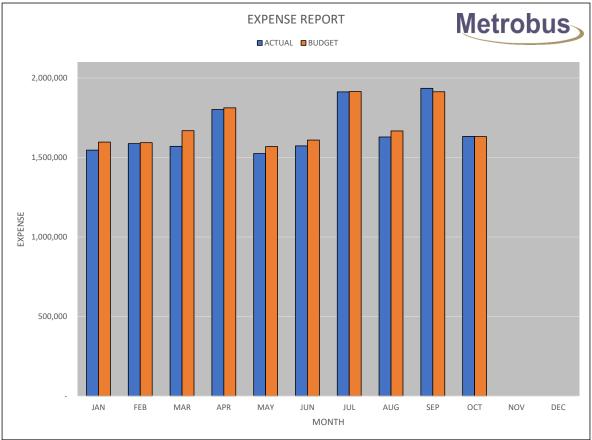

STATEMENT OF REVENUE & EXPENDITURES (METROBUS) OCTOBER, 2021

|                             |             | OCTOBER     | YEAR TO DATE |              |              |            |  |
|-----------------------------|-------------|-------------|--------------|--------------|--------------|------------|--|
|                             | ACTUAL      | BUDGET      | VARIANCE     | ACTUAL       | BUDGET       | VARIANCE   |  |
| REVENUE                     |             |             |              |              |              |            |  |
| SJMC Subsidy                | \$972,370   | \$972,370   | \$ <i>0</i>  | \$11,729,720 | \$11,729,720 | \$0        |  |
| Passenger Revenue           | 363.623     | 313,250     | 50,373       | 2,386,031    | 2,257,100    | 128,931    |  |
| Low Income Pass Revenue     | 186,493     | 199,500     | (13,007)     | 1,592,400    | 1,701,000    | (108,600)  |  |
| Mt. Pearl Revenue           | 82,225      | 85,040      | (2,815)      | 871,776      | 883.930      | (12,154)   |  |
| Paradise Revenue            | 22,252      | 22,200      | 52           | 234,547      | 229,500      | 5,047      |  |
| Charter Revenue             | 4,205       | 7,000       | (2,795)      | 6,058        | 42,700       | (36,642)   |  |
| Transit Advertising Revenue | 16,306      | 22,250      | (5,944)      | 144,431      | 192,500      | (48,069)   |  |
| Community Bus Revenue       | 5,601       | 0           | 5,601        | 54,853       | 0            | 54,853     |  |
| Other Income                | 17,068      | 10,000      | 7,068        | 101,086      | 100,000      | 1,086      |  |
| TOTAL REVENUE               | \$1,670,143 | \$1,631,610 | \$38,533     | \$17,120,902 | \$17,136,450 | (\$15,548) |  |
| OPERATIONS                  |             |             |              |              |              |            |  |
| Operators Salaries          | \$454,146   | \$456,320   | \$2,174      | \$4,639,138  | \$4,751,770  | \$112,632  |  |
| Salaries Operations         | 90,848      | 100,000     | 9,152        | 1,040,292    | 1,080,560    | 40,268     |  |
| Diesel Fuel                 | 195,220     | 144,580     | (50,640)     | 1,537,254    | 1,389,920    | (147,334)  |  |
| Company Vehicles            | 3,307       | 3,230       | (77)         | 26,153       | 30,940       | 4,787      |  |
| Licenses                    | 4,900       | 4,900       | 0            | 56,379       | 56,300       | (79)       |  |
| Communications Expense      | 2,140       | 2,230       | 90           | 21,763       | 22,300       | 537        |  |
|                             | 1,833       | 460         | (1,373)      | 13,051       | 7,920        | (5,131)    |  |
| Uniforms & Clothing         | 5,763       | 5,720       | (43)         | 58,364       | 58,400       | 36         |  |
| Advertising Expense         | 3,739       | 3,870       | 131          | 36,464       | 43,850       | 7,386      |  |
| Bus Charter Expense         | 3,830       | 3,720       | (110)        | 5,002        | 24,390       | 19,388     |  |
| Transit Advertising Expense | 7,852       | 8,530       | 678          | 83,575       | 85,240       | 1,665      |  |
| Community Bus Expense       | 9,488       | 0           | (9,488)      | 91,513       | 0            | (91,513)   |  |
| Promotions Expense          | 4,507       | 8,780       | 4,273        | 26,524       | 62,600       | 36,076     |  |
| Registration & Membership   | 706         | 3,960       | 3,254        | 19,006       | 25,620       | 6,614      |  |
| Schedules & Transfers       | 1,470       | 1,250       | (220)        | 15,463       | 13,300       | (2,163)    |  |
| TOTAL OPERATIONS            | \$789,749   | \$747,550   | (\$42,199)   | \$7,669,941  | \$7,653,110  | (\$16,831) |  |
| MAINTENANCE                 |             |             |              |              |              |            |  |
| Garage Salaries             | \$167,032   | \$173,090   | \$6,058      | \$1,933,192  | \$1,904,080  | (\$29,112) |  |
| Wash Salaries               | 28,005      | 36,150      | 8,145        | 335,762      | 367,240      | 31,478     |  |
| Shop Tools & Equipment      | 391         | 2,650       | 2,259        | 14,466       | 17,200       | 2,734      |  |
| Stock Parts                 | 71,619      | 47,750      | (23,869)     | 689,958      | 589,000      | (100,958)  |  |
| Garage Expense              | 5,797       | 5,090       | (707)        | 68,710       | 65,530       | (3,180)    |  |
| Bus Lubricants              | 13,780      | 12,070      | (1,710)      | 104,939      | 95,780       | (9,159)    |  |
| Tire Expense                | 7,735       | 9,000       | 1,265        | 86,240       | 89,700       | 3,460      |  |
| Body Shop Supplies          | (42)        | 1,800       | 1,842        | 1,279        | 11,050       | 9,771      |  |
| Bus Wash                    | 1,271       | 1,230       | (41)         | 11,015       | 11,280       | 265        |  |
| Building & Yards            | 10,256      | 11,250      | 994          | 114,258      | 112,740      | (1,518)    |  |
| Utilities                   | 20,149      | 26,200      | 6,051        | 260,399      | 318,500      | 58,101     |  |
| Maintenance Vehicles        | 2,139       | 5,000       | 2,861        | 32,258       | 39,300       | 7,042      |  |

 $\sim$ 

STATEMENT OF REVENUE & EXPENDITURES (METROBUS) OCTOBER, 2021

|                                 |             | OCTOBER     |            |              | YEAR TO DATE |            |
|---------------------------------|-------------|-------------|------------|--------------|--------------|------------|
|                                 | ACTUAL      | BUDGET      | VARIANCE   | ACTUAL       | BUDGET       | VARIANCE   |
| Bus Stop & Shelters             | 1,583       | 2,350       | 767        | 32,621       | 30,250       | (2,371)    |
| Janitorial & Sanitation         | 3,929       | 3,550       | (379)      | 36,396       | 35,500       | (896)      |
| Farebox Repairs                 | 1,951       | 1,300       | (651)      | 15,906       | 13,500       | (2,406)    |
| TOTAL MAINTENANCE               | \$335,595   | \$338,480   | \$2,885    | \$3,737,399  | \$3,700,650  | (\$36,749) |
| FINANCE & ADMINISTRATION        |             |             |            |              |              |            |
| Administration Salaries         | \$69,274    | \$70,410    | \$1,136    | \$759,396    | \$755,250    | (\$4,146)  |
| Employer's Payroll Tax          | 16,999      | 16,840      | (159)      | 183,965      | 181,350      | (2,615)    |
| Sick Leave                      | 19,000      | 19,000      | 0          | 190,000      | 190,000      | 0          |
| Worker's Compensation           | 9,347       | 7,950       | (1,397)    | 126,543      | 122,770      | (3,773)    |
| Employment Insurance            | 8,876       | 5,890       | (2,986)    | 173,406      | 174,450      | 1,044      |
| Group Insurance                 | 3,600       | 3,600       | 0          | 439,811      | 537,360      | 97,549     |
| Retiring Allowance Expense      | 48,746      | 60,820      | 12,074     | 81,146       | 93,220       | 12,074     |
| CPP Expense                     | 28,628      | 19,880      | (8,748)    | 414,276      | 414,180      | (96)       |
| Pension Expense                 | 125,926     | 146,320     | 20,394     | 1,316,171    | 1,513,370    | 197,199    |
| Audit & Legal Fees              | 2,000       | 2,000       | 0          | 28,656       | 28,200       | (456)      |
| Telephone Expense               | 2,335       | 2,510       | 175        | 24,947       | 26,000       | 1,053      |
| Computer Expense                | 16,668      | 16,160      | (508)      | 182,071      | 179,710      | (2,361)    |
| Office Supplies Expense         | 4,935       | 6,270       | 1,335      | 48,899       | 59,180       | 10,281     |
| Travel Expense                  | 0           | 0           | 0          | 0            | 10,880       | 10,880     |
| Training Expense                | 735         | 1,150       | 415        | 24,273       | 33,150       | 8,877      |
| Fleet Insurance Expense         | 34,999      | 35,570      | 571        | 341,990      | 336,900      | (5,090)    |
| General Insurance Expense       | 5,284       | 6,530       | 1,246      | 52,738       | 65,300       | 12,562     |
| Miscellaneous Expense           | 4,961       | 3,510       | (1,451)    | 45,415       | 40,600       | (4,815)    |
| Capital Out of Revenue          | 0           | 0           | 0          | 8,697        | 8,700        | 3          |
| TOTAL FINANCE & ADMIN.          | \$402,313   | \$424,410   | \$18,771   | \$4,442,400  | \$4,770,570  | \$328,170  |
| Total Expenses                  | \$1,527,656 | \$1,510,440 | (\$17,216) | \$15,849,740 | \$16,124,330 | \$274,590  |
| NET BEFORE DEBT                 | \$142,487   | \$121,170   | \$21,317   | \$1,271,162  | \$1,012,120  | \$259,042  |
| DEBT CHARGES                    |             |             |            |              |              |            |
| Loan Interest Expense           | 4,300       | 6,570       | 2,270      | \$46,157     | \$59,120     | \$12,963   |
| Bank Loan Payment               | 101,000     | 114,600     | 13,600     | 906,000      | 953,000      | 47,000     |
| TOTAL SURPLUS/(COST) OF SERVICE | \$37,187    | \$0         | \$37,187   | \$319,005    | \$0          | \$319,005  |
|                                 |             |             |            |              |              |            |