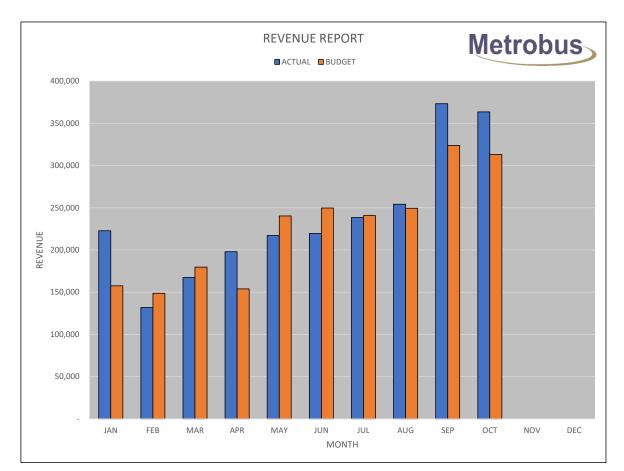

\* Budgeted Taxi trips forecasted at 40% of total trips.

MONTHLY RIDERSHIP STATISTICS

FROM JANUARY 2015 to DECEMBER 2021

|   | Month        |           | Percentage<br>change<br>2016/2017 |           | Percentage<br>change<br>2017/2018 |           | Percentage<br>change<br>2018/2019 |           | Percentage<br>change<br>2019/2020 |            | Percentage<br>change<br>2020/2021 | Percentage<br>change<br>2019/2021 |
|---|--------------|-----------|-----------------------------------|-----------|-----------------------------------|-----------|-----------------------------------|-----------|-----------------------------------|------------|-----------------------------------|-----------------------------------|
|   | January      | 245,991   | -1.52%                            | 252,948   | 2.83%                             | 271,038   | 7.15%                             | 228,072   | -15.85%                           | ** 163,498 | -28.31%                           | -39.68%                           |
|   | February     | 212,883   | -13.72%                           | 226,887   | 6.58%                             | 245,122   | 8.04%                             | 293,617   | 19.78%                            | ** 107,644 | -63.34%                           | -56.09%                           |
|   | March        | 269,695   | 1.95%                             | 255,246   | -5.36%                            | 284,308   | 11.39%                            | 200,818   | -29.37%                           | 120,403    | -40.04%                           | -57.65%                           |
|   | April        | 217,414   | -8.74%                            | 234,164   | 7.70%                             | 253,668   | 8.33%                             | 62,868    | -75.22%                           | 153,926    | 144.84%                           | -39.32%                           |
|   | Мау          | 239,758   | 1.35%                             | 234,195   | -2.32%                            | 262,952   | 12.28%                            | 73,659    | -71.99%                           | 179,561    | 143.77%                           | -31.71%                           |
|   | June         | 230,028   | -3.26%                            | 231,941   | 0.83%                             | 252,025   | 8.66%                             | 108,719   | -56.86%                           | 190,113    | 74.87%                            | -24.57%                           |
| 4 | July         | 217,931   | -2.68%                            | 237,102   | 8.80%                             | 256,666   | 8.25%                             | 141,670   | -44.80%                           | 192,650    | 35.99%                            | -24.94%                           |
|   | August       | 228,138   | -2.92%                            | 247,044   | 8.29%                             | 265,350   | 7.41%                             | 149,188   | -43.78%                           | 206,098    | 38.15%                            | -22.33%                           |
|   | September    | 268,151   | -3.01%                            | 281,581   | 5.01%                             | 315,538   | 12.06%                            | 159,966   | -49.30%                           | 244,651    | 52.94%                            | -22.47%                           |
|   | October      | 275,603   | -0.42%                            | 299,274   | 8.59%                             | 326,677   | 9.16%                             | 180,519   | -44.74%                           | 251,017    | 39.05%                            | -23.16%                           |
|   | November     | 269,013   | -0.99%                            | 283,236   | 5.29%                             | 301,765   | 6.54%                             | 172,153   | -42.95%                           |            |                                   |                                   |
|   | December     | 205,510   | -1.04%                            | 216,184   | 5.19%                             | 242,702   | 12.27%                            | 166,556   | -31.37%                           |            |                                   |                                   |
|   | Year-to-date | 2,405,592 | 41.71%                            | 2,500,382 | 3.94%                             | 2,733,344 | 9.32%                             | 1,599,096 | -41.50%                           | 1,809,561  | 13.16%                            | -33.80%                           |
|   | Total Year   | 2,880,115 | -2.87%                            | 2,999,802 | 4.16%                             | 3,277,811 | 9.27%                             | 1,937,805 |                                   | 1,809,561  |                                   |                                   |
|   | Weekdays     | 210       |                                   | 211       |                                   | 210       |                                   | 199       |                                   | 208        |                                   |                                   |
|   | Saturdays    | 42        |                                   | 43        |                                   | 43        |                                   | 42        |                                   | 44         |                                   |                                   |
|   | Sundays      | 44        |                                   | 42        |                                   | 43        |                                   | 41        |                                   | 44         |                                   |                                   |
|   | No Service   | 1         |                                   | 1         |                                   | 1         |                                   | 16        |                                   | 1          |                                   |                                   |
|   | Stats        | 7         |                                   | 7         |                                   | 7         |                                   | 7         |                                   | 7          |                                   |                                   |
|   |              | 304       |                                   | 304       |                                   | 304       |                                   | 305       |                                   | 304        |                                   |                                   |

\*\* Ridership impacted by 8 days of no service due to SOE and free service from the JAN 25th to FEB 7th after SOE lifted.

#### MONTHLY REVENUE RIDERSHIP STATISTICS (EXCLUDES TRANSFERS DATA) FROM JANUARY 2015 to DECEMBER 2021

|    | Month        |           | Percentage<br>change<br>2016/2017 |           | Percentage<br>change<br>2017/2018 | 2019      | Percentage<br>change<br>2018/2019 |           | Percentage<br>change<br>2019/2020 |           | Percentage<br>change<br>2020/2021 | Percentage<br>change<br>2019/2021 |
|----|--------------|-----------|-----------------------------------|-----------|-----------------------------------|-----------|-----------------------------------|-----------|-----------------------------------|-----------|-----------------------------------|-----------------------------------|
|    | January      | 218,385   | -1.00%                            | 222,408   | 1.84%                             | 236,644   | 6.40%                             | 209,658   | -11.40%                           | 146,552   | -30.10%                           | -38.07%                           |
|    | February     | 187,771   | -13.22%                           | 196,837   | 4.83%                             | 211,826   | 7.61%                             | 265,263   | 25.23%                            | 87,564    | -66.99%                           | -58.66%                           |
|    | March        | 239,814   | 3.11%                             | 222,806   | -7.09%                            | 246,623   | 10.69%                            | 171,362   | -30.52%                           | 99,088    | -42.18%                           | -59.82%                           |
|    | April        | 192,439   | -7.94%                            | 205,728   | 6.91%                             | 219,821   | 6.85%                             | 53,859    | -75.50%                           | 128,706   | 138.97%                           | -41.45%                           |
|    | Мау          | 211,286   | 1.60%                             | 203,580   | -3.65%                            | 226,291   | 11.16%                            | 63,239    | -72.05%                           | 149,872   | 136.99%                           | -33.77%                           |
| (5 | June         | 204,044   | -2.52%                            | 202,872   | -0.57%                            | 218,751   | 7.83%                             | 95,352    | -56.41%                           | 158,106   | 65.81%                            | -27.72%                           |
| СЛ | July         | 193,925   | -2.24%                            | 209,506   | 8.03%                             | 223,562   | 6.71%                             | 124,516   | -44.30%                           | 160,945   | 29.26%                            | -28.01%                           |
|    | August       | 204,278   | -2.78%                            | 219,859   | 7.63%                             | 233,520   | 6.21%                             | 130,537   | -44.10%                           | 173,395   | 32.83%                            | -25.75%                           |
|    | September    | 237,683   | -3.16%                            | 248,466   | 4.54%                             | 275,090   | 10.72%                            | 138,690   | -49.58%                           | 207,853   | 49.87%                            | -24.44%                           |
|    | October      | 241,775   | -1.08%                            | 261,538   | 8.17%                             | 282,342   | 7.95%                             | 152,972   | -45.82%                           | 212,409   | 38.85%                            | -24.77%                           |
|    | November     | 236,279   | -1.19%                            | 247,460   | 4.73%                             | 260,755   | 5.37%                             | 144,602   | -44.54%                           |           |                                   |                                   |
|    | December     | 181,057   | -2.22%                            | 189,948   | 4.91%                             | 210,393   | 10.76%                            | 140,066   | -33.43%                           |           |                                   |                                   |
|    | Year-to-date | 2,131,400 | 42.64%                            | 2,193,600 | 2.92%                             | 2,374,470 | 8.25%                             | 1,405,448 | -40.81%                           | 1,524,490 | 8.47%                             | -35.80%                           |
|    | Total Year   | 2,548,736 | -2.66%                            | 2,631,008 | 3.23%                             | 2,845,618 | 8.16%                             | 1,690,116 |                                   | 1,524,490 |                                   |                                   |