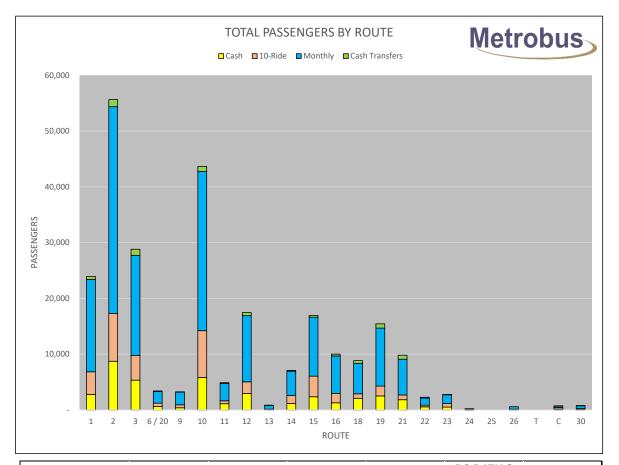

STATEMENT OF REVENUE & EXPENDITURES (METROBUS) OCTOBER, 2021

|                             |             | OCTOBER     | YEAR TO DATE |              |              |            |  |
|-----------------------------|-------------|-------------|--------------|--------------|--------------|------------|--|
|                             | ACTUAL      | BUDGET      | VARIANCE     | ACTUAL       | BUDGET       | VARIANCE   |  |
| REVENUE                     |             |             |              |              |              |            |  |
| SJMC Subsidy                | \$972,370   | \$972,370   | \$ <i>0</i>  | \$11,729,720 | \$11,729,720 | \$0        |  |
| Passenger Revenue           | 363.623     | 313,250     | 50,373       | 2,386,031    | 2,257,100    | 128,931    |  |
| Low Income Pass Revenue     | 186,493     | 199,500     | (13,007)     | 1,592,400    | 1,701,000    | (108,600)  |  |
| Mt. Pearl Revenue           | 82,225      | 85,040      | (2,815)      | 871,776      | 883.930      | (12,154)   |  |
| Paradise Revenue            | 22,252      | 22,200      | 52           | 234,547      | 229,500      | 5,047      |  |
| Charter Revenue             | 4,205       | 7,000       | (2,795)      | 6,058        | 42,700       | (36,642)   |  |
| Transit Advertising Revenue | 16,306      | 22,250      | (5,944)      | 144,431      | 192,500      | (48,069)   |  |
| Community Bus Revenue       | 5,601       | 0           | 5,601        | 54,853       | 0            | 54,853     |  |
| Other Income                | 17,068      | 10,000      | 7,068        | 101,086      | 100,000      | 1,086      |  |
| TOTAL REVENUE               | \$1,670,143 | \$1,631,610 | \$38,533     | \$17,120,902 | \$17,136,450 | (\$15,548) |  |
| OPERATIONS                  |             |             |              |              |              |            |  |
| Operators Salaries          | \$454,146   | \$456,320   | \$2,174      | \$4,639,138  | \$4,751,770  | \$112,632  |  |
| Salaries Operations         | 90,848      | 100,000     | 9,152        | 1,040,292    | 1,080,560    | 40,268     |  |
| Diesel Fuel                 | 195,220     | 144,580     | (50,640)     | 1,537,254    | 1,389,920    | (147,334)  |  |
| Company Vehicles            | 3,307       | 3,230       | (77)         | 26,153       | 30,940       | 4,787      |  |
| Licenses                    | 4,900       | 4,900       | 0            | 56,379       | 56,300       | (79)       |  |
| Communications Expense      | 2,140       | 2,230       | 90           | 21,763       | 22,300       | 537        |  |
|                             | 1,833       | 460         | (1,373)      | 13,051       | 7,920        | (5,131)    |  |
| Uniforms & Clothing         | 5,763       | 5,720       | (43)         | 58,364       | 58,400       | 36         |  |
| Advertising Expense         | 3,739       | 3,870       | 131          | 36,464       | 43,850       | 7,386      |  |
| Bus Charter Expense         | 3,830       | 3,720       | (110)        | 5,002        | 24,390       | 19,388     |  |
| Transit Advertising Expense | 7,852       | 8,530       | 678          | 83,575       | 85,240       | 1,665      |  |
| Community Bus Expense       | 9,488       | 0           | (9,488)      | 91,513       | 0            | (91,513)   |  |
| Promotions Expense          | 4,507       | 8,780       | 4,273        | 26,524       | 62,600       | 36,076     |  |
| Registration & Membership   | 706         | 3,960       | 3,254        | 19,006       | 25,620       | 6,614      |  |
| Schedules & Transfers       | 1,470       | 1,250       | (220)        | 15,463       | 13,300       | (2,163)    |  |
| TOTAL OPERATIONS            | \$789,749   | \$747,550   | (\$42,199)   | \$7,669,941  | \$7,653,110  | (\$16,831) |  |
| MAINTENANCE                 |             |             |              |              |              |            |  |
| Garage Salaries             | \$167,032   | \$173,090   | \$6,058      | \$1,933,192  | \$1,904,080  | (\$29,112) |  |
| Wash Salaries               | 28,005      | 36,150      | 8,145        | 335,762      | 367,240      | 31,478     |  |
| Shop Tools & Equipment      | 391         | 2,650       | 2,259        | 14,466       | 17,200       | 2,734      |  |
| Stock Parts                 | 71,619      | 47,750      | (23,869)     | 689,958      | 589,000      | (100,958)  |  |
| Garage Expense              | 5,797       | 5,090       | (707)        | 68,710       | 65,530       | (3,180)    |  |
| Bus Lubricants              | 13,780      | 12,070      | (1,710)      | 104,939      | 95,780       | (9,159)    |  |
| Tire Expense                | 7,735       | 9,000       | 1,265        | 86,240       | 89,700       | 3,460      |  |
| Body Shop Supplies          | (42)        | 1,800       | 1,842        | 1,279        | 11,050       | 9,771      |  |
| Bus Wash                    | 1,271       | 1,230       | (41)         | 11,015       | 11,280       | 265        |  |
| Building & Yards            | 10,256      | 11,250      | 994          | 114,258      | 112,740      | (1,518)    |  |
| Utilities                   | 20,149      | 26,200      | 6,051        | 260,399      | 318,500      | 58,101     |  |
| Maintenance Vehicles        | 2,139       | 5,000       | 2,861        | 32,258       | 39,300       | 7,042      |  |

 $\sim$ 

STATEMENT OF REVENUE & EXPENDITURES (METROBUS) OCTOBER, 2021

|                                 |             | OCTOBER     |            |              | YEAR TO DATE |            |
|---------------------------------|-------------|-------------|------------|--------------|--------------|------------|
|                                 | ACTUAL      | BUDGET      | VARIANCE   | ACTUAL       | BUDGET       | VARIANCE   |
| Bus Stop & Shelters             | 1,583       | 2,350       | 767        | 32,621       | 30,250       | (2,371)    |
| Janitorial & Sanitation         | 3,929       | 3,550       | (379)      | 36,396       | 35,500       | (896)      |
| Farebox Repairs                 | 1,951       | 1,300       | (651)      | 15,906       | 13,500       | (2,406)    |
| TOTAL MAINTENANCE               | \$335,595   | \$338,480   | \$2,885    | \$3,737,399  | \$3,700,650  | (\$36,749) |
| FINANCE & ADMINISTRATION        |             |             |            |              |              |            |
| Administration Salaries         | \$69,274    | \$70,410    | \$1,136    | \$759,396    | \$755,250    | (\$4,146)  |
| Employer's Payroll Tax          | 16,999      | 16,840      | (159)      | 183,965      | 181,350      | (2,615)    |
| Sick Leave                      | 19,000      | 19,000      | 0          | 190,000      | 190,000      | 0          |
| Worker's Compensation           | 9,347       | 7,950       | (1,397)    | 126,543      | 122,770      | (3,773)    |
| Employment Insurance            | 8,876       | 5,890       | (2,986)    | 173,406      | 174,450      | 1,044      |
| Group Insurance                 | 3,600       | 3,600       | 0          | 439,811      | 537,360      | 97,549     |
| Retiring Allowance Expense      | 48,746      | 60,820      | 12,074     | 81,146       | 93,220       | 12,074     |
| CPP Expense                     | 28,628      | 19,880      | (8,748)    | 414,276      | 414,180      | (96)       |
| Pension Expense                 | 125,926     | 146,320     | 20,394     | 1,316,171    | 1,513,370    | 197,199    |
| Audit & Legal Fees              | 2,000       | 2,000       | 0          | 28,656       | 28,200       | (456)      |
| Telephone Expense               | 2,335       | 2,510       | 175        | 24,947       | 26,000       | 1,053      |
| Computer Expense                | 16,668      | 16,160      | (508)      | 182,071      | 179,710      | (2,361)    |
| Office Supplies Expense         | 4,935       | 6,270       | 1,335      | 48,899       | 59,180       | 10,281     |
| Travel Expense                  | 0           | 0           | 0          | 0            | 10,880       | 10,880     |
| Training Expense                | 735         | 1,150       | 415        | 24,273       | 33,150       | 8,877      |
| Fleet Insurance Expense         | 34,999      | 35,570      | 571        | 341,990      | 336,900      | (5,090)    |
| General Insurance Expense       | 5,284       | 6,530       | 1,246      | 52,738       | 65,300       | 12,562     |
| Miscellaneous Expense           | 4,961       | 3,510       | (1,451)    | 45,415       | 40,600       | (4,815)    |
| Capital Out of Revenue          | 0           | 0           | 0          | 8,697        | 8,700        | 3          |
| TOTAL FINANCE & ADMIN.          | \$402,313   | \$424,410   | \$18,771   | \$4,442,400  | \$4,770,570  | \$328,170  |
| Total Expenses                  | \$1,527,656 | \$1,510,440 | (\$17,216) | \$15,849,740 | \$16,124,330 | \$274,590  |
| NET BEFORE DEBT                 | \$142,487   | \$121,170   | \$21,317   | \$1,271,162  | \$1,012,120  | \$259,042  |
| DEBT CHARGES                    |             |             |            |              |              |            |
| Loan Interest Expense           | 4,300       | 6,570       | 2,270      | \$46,157     | \$59,120     | \$12,963   |
| Bank Loan Payment               | 101,000     | 114,600     | 13,600     | 906,000      | 953,000      | 47,000     |
| TOTAL SURPLUS/(COST) OF SERVICE | \$37,187    | \$0         | \$37,187   | \$319,005    | \$0          | \$319,005  |
|                                 |             |             |            |              |              |            |