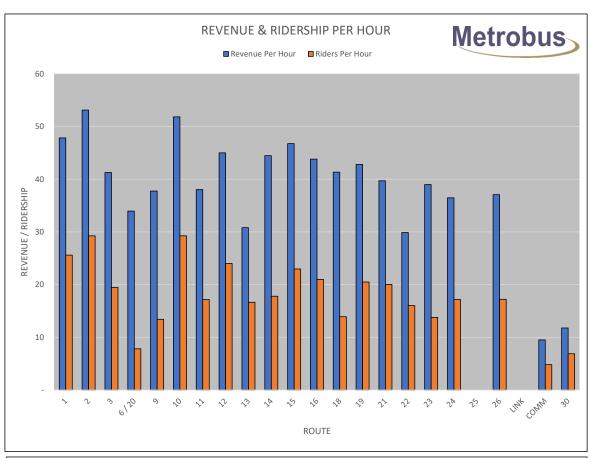

12 rides @ \$12.51 \* (\$7,656)

(\$287,804) (\$18,554)

ADMINISTRATION SALARIES (\$4,421)

Commerce student not budgeted.IT Support actual hours higher than budget.

(\$2,388) (\$1,942) **(\$4,330)** 

PROFESSIONAL FEES \$5,590

Budget was 85 assessments - actual estimate was 22 completed. NOTE: Due to billing delay, actual figure not available as of Dec 21.

COMPUTER EXPENSE (\$10,431)

EXPENSE 

VIA fees for November - estimate. Not budgeted.

Bell Mobility fees higher than budget (new system not budgeted).

(\$8,103) (\$912)

\$269,250

➢ Bing map use and voice/sms fees from Tripspark not budgeted. - ending.

(\$1,091) (**\$10,106**)

TRAVEL EXPENSE (\$2,491) Budget not used for CUTA.

MISCELLANEOUS EXPENSE (\$2,828)

Go-card rides on Metrobus allocation higher than budget.

\$Z,8Z8)











|       |                  |                   |              |                | RC RATIOS |      |
|-------|------------------|-------------------|--------------|----------------|-----------|------|
| ROUTE | REVENUE<br>HOURS | DIRECT<br>BILLING | REVENUE      | COST           | MONTHLY   | YTD  |
| 1     | 1,042.90         |                   | \$49,900.92  | \$150,595.80   | 0.33      | 0.23 |
| 2     | 1,890.21         |                   | \$100,438.63 | \$272,948.21   | 0.37      | 0.30 |
| 3     | 1,434.73         |                   | \$59,232.11  | \$207,176.45   | 0.29      | 0.24 |
| 6     | 433.50           |                   | \$14,718.99  | \$62,597.83    | 0.24      | 0.19 |
| 9     | 250.32           |                   | \$9,447.90   | \$36,146.46    | 0.26