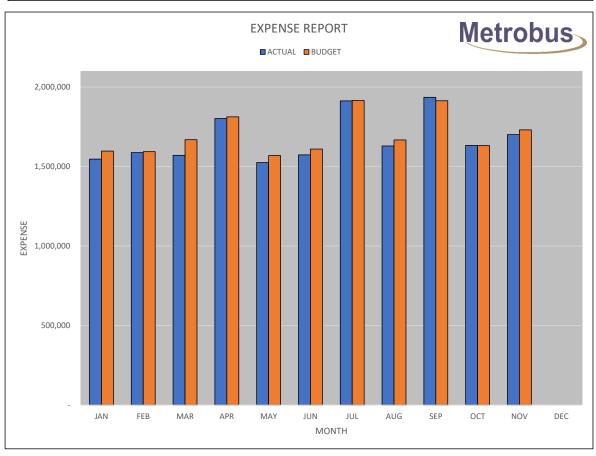

#### ST. JOHN'S TRANSPORTATION COMMISSION STATEMENT OF REVENUE & EXPENDITURES (METROBUS) NOVEMBER, 2021

|                             |             | NOVEMBER    |            |              | YEAR TO DATE |            |
|-----------------------------|-------------|-------------|------------|--------------|--------------|------------|
|                             | ACTUAL      | BUDGET      | VARIANCE   | ACTUAL       | BUDGET       | VARIANCE   |
| REVENUE                     |             |             |            |              |              |            |
| SJMC Subsidy                | \$1,083,370 | \$1,083,370 | \$0        | \$12,813,090 | \$12,813,090 | \$0        |
| Passenger Revenue           | 337,400     | 306,330     | 31,070     | 2,723,431    | 2,563,430    | 160,001    |
| Low Income Pass Revenue     | 186,473     | 199,500     | (13,027)   | 1,778,873    | 1,900,500    | (121,627)  |
| Mt. Pearl Revenue           | 83,022      | 86,810      | (3,788)    | 954,798      | 970,740      | (15,942)   |
| Paradise Revenue            | 22,300      | 22,090      | 210        | 256,847      | 251,590      | 5,257      |
| Charter Revenue             | 780         | 700         | 80         | 6,838        | 43,400       | (36,562)   |
| Transit Advertising Revenue | 9,885       | 22,250      | (12,365)   | 154,316      | 214,750      | (60,434)   |
| Community Bus Revenue       | 5,848       | 0           | 5,848      | 60,701       | 0            | 60,701     |
| Other Income                | 7,582       | 10,000      | (2,418)    | 126,168      | 110,000      | 16,168     |
| TOTAL REVENUE               | \$1,736,660 | \$1,731,050 | \$5,610    | \$18,875,062 | \$18,867,500 | \$7,562    |
| OPERATIONS                  |             |             |            |              |              |            |
| Operators Salaries          | \$470,662   | \$486,830   | \$16,168   | \$5,109,800  | \$5,238,600  | \$128,800  |
| Salaries Operations         | 96,224      | 100,820     | 4,596      | 1,136,516    | 1,181,380    | 44,864     |
| Diesel Fuel                 | 202,223     | 147,560     | (54,663)   | 1,739,477    | 1,537,480    | (201,997)  |
| Company Vehicles            | 2,279       | 3,230       | 951        | 28,432       | 34,170       | 5,738      |
| Licenses                    | 5,420       | 5,550       | 130        | 61,799       | 61,850       | 51         |
| Communications Expense      | 3,689       | 2,230       | (1,459)    | 25,452       | 24,530       | (922)      |
| _ Miscellaneous             | 1,781       | 460         | (1,321)    | 14,832       | 8,380        | (6,452)    |
| Uniforms & Clothing         | 6,072       | 5,720       | (352)      | 64,436       | 64,120       | (316)      |
| Advertising Expense         | 3,304       | 9,870       | 6,566      | 39,768       | 53,720       | 13,952     |
| Bus Charter Expense         | 1,050       | 460         | (590)      | 6,052        | 24,850       | 18,798     |
| Park & Ride Shuttle Expense | 8,391       | 0           | (8,391)    | 8,391        | 0            | (8,391)    |
| Transit Advertising Expense | 5,816       | 8,530       | 2,714      | 89,391       | 93,770       | 4,379      |
| Community Bus Expense       | 9,776       | 0           | (9,776)    | 101,289      | 0            | (101,289)  |
| Promotions Expense          | 4,522       | 13,180      | 8,658      | 31,046       | 75,780       | 44,734     |
| Registration & Membership   | 810         | 330         | (480)      | 19,816       | 25,950       | 6,134      |
| Schedules & Transfers       | 969         | 1,250       | 281        | 16,432       | 14,550       | (1,882)    |
| TOTAL OPERATIONS            | \$822,988   | \$786,020   | (\$36,968) | \$8,492,929  | \$8,439,130  | (\$53,799) |
| MAINTENANCE                 |             |             |            |              |              |            |
| Garage Salaries             | \$169,583   | \$181,360   | \$11,777   | \$2,102,775  | \$2,085,440  | (\$17,335) |
| Wash Salaries               | 28,591      | 36,570      | 7,979      | 364,353      | 403,810      | 39,457     |
| Shop Tools & Equipment      | 2,860       | 1,150       | (1,710)    | 17,326       | 18,350       | 1,024      |
| Stock Parts                 | 64,434      | 47,750      | (16,684)   | 754,392      | 636,750      | (117,642)  |
| Garage Expense              | 8,259       | 8,640       | 381        | 76,969       | 74,170       | (2,799)    |
| Bus Lubricants              | 9,698       | 7,670       | (2,028)    | 114,637      | 103,450      | (11,187)   |
| Tire Expense                | 9,295       | 7,500       | (1,795)    | 95,535       | 97,200       | 1,665      |
| Body Shop Supplies          | 367         | 4,100       | 3,733      | 1,646        | 15,150       | 13,504     |
| Bus Wash                    | 2,621       | 3,230       | 609        | 13,636       | 14,510       | 874        |
| Building & Yards            | 17,111      | 18,650      | 1,539      | 131,369      | 131,390      | 21         |
| Utilities                   | 28,173      | 34,700      | 6,527      | 288,572      | 353,200      | 64,628     |

#### ST. JOHN'S TRANSPORTATION COMMISSION STATEMENT OF REVENUE & EXPENDITURES (METROBUS) NOVEMBER, 2021

|                                 |             | NOVEMBER    |          |               | YEAR TO DATE |            |
|---------------------------------|-------------|-------------|----------|---------------|--------------|------------|
|                                 | ACTUAL      | BUDGET      | VARIANCE | ACTUAL        | BUDGET       | VARIANCE   |
| Maintenance Vehicles            | 5,736       | 3,100       | (2,636)  | 37,994        | 42,400       | 4,406      |
| Bus Stop & Shelters             | 8,613       | 9,200       | 587      | 41,234        | 39,450       | (1,784)    |
| Janitorial & Sanitation         | 2,087       | 3,550       | 1,463    | 38,483        | 39,050       | 567        |
| Farebox Repairs                 | 338         | 1,400       | 1,062    | 16,244        | 14,900       | (1,344)    |
| TOTAL MAINTENANCE               | \$357,766   | \$368,570   | \$10,804 | \$4,095,165   | \$4,069,220  | (\$25,945) |
| FINANCE & ADMINISTRATION        |             |             |          |               |              |            |
| Administration Salaries         | \$69,295    | \$70,410    | \$1,115  | \$828,691     | \$825,660    | (\$3,031)  |
| Employer's Payroll Tax          | 17,682      | 17,480      | (202)    | 201,647       | 198,830      | (2,817)    |
| Sick Leave                      | 19,000      | 19,000      | Ó        | 209,000       | 209,000      | 0          |
| Worker's Compensation           | 9,155       | 6,410       | (2,745)  | 135,698       | 129,180      | (6,518)    |
| Employment Insurance            | 4,396       | 2,830       | (1,566)  | 177,802       | 177,280      | (522)      |
| Group Insurance                 | 54,664      | 60,820      | 6,156    | 494,475       | 598,180      | 103,705    |
| Retiring Allowance Expense      | 3,600       | 3,600       | 0        | 84,746        | 96,820       | 12,074     |
| CPP Expense                     | 18,337      | 7,650       | (10,687) | 432,613       | 421,830      | (10,783)   |
| Pension Expense                 | 119,930     | 146,360     | 26,430   | 1,436,101     | 1,659,730    | 223,629    |
| Audit & Legal Fees              | 2,000       | 2,000       | 0        | 30,656        | 30,200       | (456)      |
| Telephone Expense               | 2,343       | 2,510       | 167      | 27,290        | 28,510       | 1,220      |
| ○ Computer Expense              | 17,869      | 16,690      | (1,179)  | 199,940       | 196,400      | (3,540)    |
| Office Supplies Expense         | 6,634       | 7,850       | 1,216    | 55,533        | 67,030       | 11,497     |
| Travel Expense                  | 0           | 11,380      | 11,380   | 0             | 22,260       | 22,260     |
| Training Expense                | 1,428       | 3,600       | 2,172    | 25,701        | 36,750       | 11,049     |
| Fleet Insurance Expense         | 36,163      | 35,570      | (593)    | 378,153       | 372,470      | (5,683)    |
| General Insurance Expense       | 5,542       | 6,530       | 988      | 58,280        | 71,830       | 13,550     |
| Miscellaneous Expense           | 5,065       | 4,460       | (605)    | 50,480        | 45,060       | (5,420)    |
| Capital Out of Revenue          | 22,734      | 31,300      | 8,566    | 31,431        | 40,000       | 8,569      |
| TOTAL FINANCE & ADMIN.          | \$415,837   | \$456,450   | \$51,300 | \$4,858,237   | \$5,227,020  | \$368,783  |
| Total Expenses                  | \$1,596,591 | \$1,611,040 | \$14,449 | \$17,446,331  | \$17,735,370 | \$289,039  |
| NET BEFORE DEBT                 | \$140,069   | \$120,010   | \$20,059 | \$1,428,731   | \$1,132,130  | \$296,601  |
| DEBT CHARGES                    |             |             |          |               |              |            |
| Loan Interest Expense           | 4,049       | 6,410       | 2,361    | \$50,206      | \$65,530     | \$15,324   |
| Bank Loan Payment               | 100,000     | 113,600     | 13,600   | 1,006,000     | 1,066,600    | 60,600     |
| TOTAL SURPLUS/(COST) OF SERVICE | \$36,020    | \$0         | \$36,020 | \$372,525     | \$0          | \$372,525  |
|                                 |             |             |          | <del></del> _ |              |            |