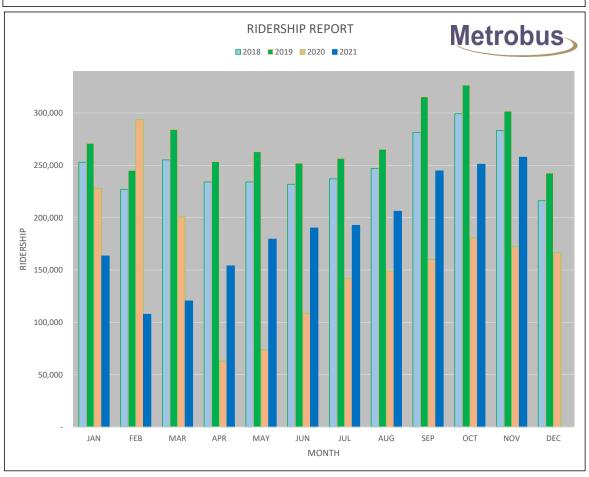

rides @ \$12.51 \* (\$7,656)

(\$287,804) (\$18,554)

ADMINISTRATION SALARIES (\$4,421)

Commerce student not budgeted.IT Support actual hours higher than budget.

(\$2,388) (\$1,942) **(\$4,330)** 

PROFESSIONAL FEES \$5,590

Budget was 85 assessments - actual estimate was 22 completed. NOTE: Due to billing delay, actual figure not available as of Dec 21.

COMPUTER EXPENSE (\$10,431)

EXPENSE 

VIA fees for November - estimate. Not budgeted.

Bell Mobility fees higher than budget (new system not budgeted).

(\$8,103) (\$912)

\$269,250

➢ Bing map use and voice/sms fees from Tripspark not budgeted. - ending.

(\$1,091) (**\$10,106**)

TRAVEL EXPENSE (\$2,491) Budget not used for CUTA.

MISCELLANEOUS EXPENSE (\$2,828)

Go-card rides on Metrobus allocation higher than budget.

\$Z,8Z8)











|       |                  |                   |              |                | RC RATIOS |      |
|-------|------------------|-------------------|--------------|----------------|-----------|------|
| ROUTE | REVENUE<br>HOURS | DIRECT<br>BILLING | REVENUE      | COST           | MONTHLY   | YTD  |
| 1     | 1,042.90         |                   | \$49,900.92  | \$150,595.80   | 0.33      | 0.23 |
| 2     | 1,890.21         |                   | \$100,438.63 | \$272,948.21   | 0.37      | 0.30 |
| 3     | 1,434.73         |                   | \$59,232.11  | \$207,176.45   | 0.29      | 0.24 |
| 6     | 433.50           |                   | \$14,718.99  | \$62,597.83    | 0.24      | 0.19 |
| 9     | 250.32           |                   | \$9,447.90   | \$36,146.46    | 0.26      |