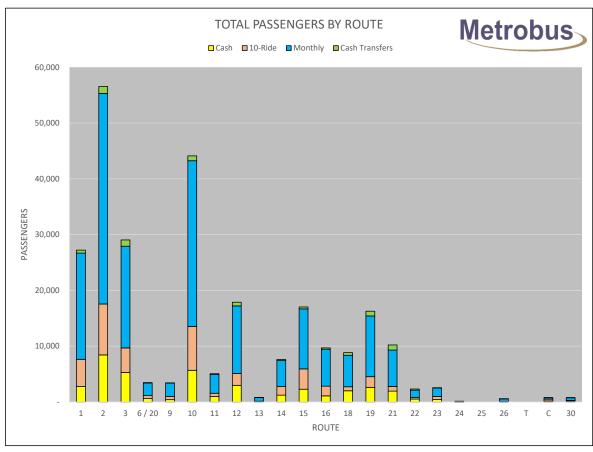

@ \$12.51 \* (\$7,656)

(\$287,804) (\$18,554)

ADMINISTRATION SALARIES (\$4,421)

Commerce student not budgeted.IT Support actual hours higher than budget.

(\$2,388) (\$1,942) **(\$4,330)** 

PROFESSIONAL FEES \$5,590

Budget was 85 assessments - actual estimate was 22 completed. NOTE: Due to billing delay, actual figure not available as of Dec 21.

COMPUTER EXPENSE (\$10,431)

EXPENSE 

VIA fees for November - estimate. Not budgeted.

Bell Mobility fees higher than budget (new system not budgeted).

(\$8,103) (\$912)

\$269,250

➢ Bing map use and voice/sms fees from Tripspark not budgeted. - ending.

(\$1,091) (**\$10,106**)

TRAVEL EXPENSE (\$2,491) Budget not used for CUTA.

MISCELLANEOUS EXPENSE (\$2,828)

Go-card rides on Metrobus allocation higher than budget.

\$Z,8Z8)











|       |                  |                   |              |                | RC RATIOS |      |
|-------|------------------|-------------------|--------------|----------------|-----------|------|
| ROUTE | REVENUE<br>HOURS | DIRECT<br>BILLING | REVENUE      | COST           | MONTHLY   | YTD  |
| 1     | 1,042.90         |                   | \$49,900.92  | \$150,595.80   | 0.33      | 0.23 |
| 2     | 1,890.21         |                   | \$100,438.63 | \$272,948.21   | 0.37      | 0.30 |
| 3     | 1,434.73         |                   | \$59,232.11  | \$207,176.45   | 0.29      | 0.24 |
| 6     | 433.50           |                   | \$14,718.99  | \$62,597.83    | 0.24      | 0.19 |
| 9     | 250.32           |                   | \$9,447.90   | \$36,146.46    | 0.26      | 0.20