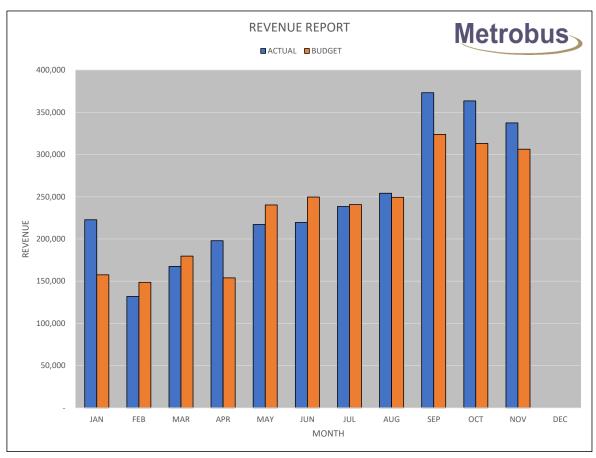

#### ST. JOHN'S TRANSPORTATION COMMISSION STATEMENT OF REVENUE & EXPENDITURES (METROBUS) NOVEMBER, 2021

|                             |             | NOVEMBER    |            |              | YEAR TO DATE |            |
|-----------------------------|-------------|-------------|------------|--------------|--------------|------------|
|                             | ACTUAL      | BUDGET      | VARIANCE   | ACTUAL       | BUDGET       | VARIANCE   |
| REVENUE                     |             |             |            |              |              |            |
| SJMC Subsidy                | \$1,083,370 | \$1,083,370 | \$0        | \$12,813,090 | \$12,813,090 | \$0        |
| Passenger Revenue           | 337,400     | 306,330     | 31,070     | 2,723,431    | 2,563,430    | 160,001    |
| Low Income Pass Revenue     | 186,473     | 199,500     | (13,027)   | 1,778,873    | 1,900,500    | (121,627)  |
| Mt. Pearl Revenue           | 83,022      | 86,810      | (3,788)    | 954,798      | 970,740      | (15,942)   |
| Paradise Revenue            | 22,300      | 22,090      | 210        | 256,847      | 251,590      | 5,257      |
| Charter Revenue             | 780         | 700         | 80         | 6,838        | 43,400       | (36,562)   |
| Transit Advertising Revenue | 9,885       | 22,250      | (12,365)   | 154,316      | 214,750      | (60,434)   |
| Community Bus Revenue       | 5,848       | 0           | 5,848      | 60,701       | 0            | 60,701     |
| Other Income                | 7,582       | 10,000      | (2,418)    | 126,168      | 110,000      | 16,168     |
| TOTAL REVENUE               | \$1,736,660 | \$1,731,050 | \$5,610    | \$18,875,062 | \$18,867,500 | \$7,562    |
| OPERATIONS                  |             |             |            |              |              |            |
| Operators Salaries          | \$470,662   | \$486,830   | \$16,168   | \$5,109,800  | \$5,238,600  | \$128,800  |
| Salaries Operations         | 96,224      | 100,820     | 4,596      | 1,136,516    | 1,181,380    | 44,864     |
| Diesel Fuel                 | 202,223     | 147,560     | (54,663)   | 1,739,477    | 1,537,480    | (201,997)  |
| Company Vehicles            | 2,279       | 3,230       | 951        | 28,432       | 34,170       | 5,738      |
| Licenses                    | 5,420       | 5,550       | 130        | 61,799       | 61,850       | 51         |
| Communications Expense      | 3,689       | 2,230       | (1,459)    | 25,452       | 24,530       | (922)      |
| _ Miscellaneous             | 1,781       | 460         | (1,321)    | 14,832       | 8,380        | (6,452)    |
| Uniforms & Clothing         | 6,072       | 5,720       | (352)      | 64,436       | 64,120       | (316)      |
| Advertising Expense         | 3,304       | 9,870       | 6,566      | 39,768       | 53,720       | 13,952     |
| Bus Charter Expense         | 1,050       | 460         | (590)      | 6,052        | 24,850       | 18,798     |
| Park & Ride Shuttle Expense | 8,391       | 0           | (8,391)    | 8,391        | 0            | (8,391)    |
| Transit Advertising Expense | 5,816       | 8,530       | 2,714      | 89,391       | 93,770       | 4,379      |
| Community Bus Expense       | 9,776       | 0           | (9,776)    | 101,289      | 0            | (101,289)  |
| Promotions Expense          | 4,522       | 13,180      | 8,658      | 31,046       | 75,780       | 44,734     |
| Registration & Membership   | 810         | 330         | (480)      | 19,816       | 25,950       | 6,134      |
| Schedules & Transfers       | 969         | 1,250       | 281        | 16,432       | 14,550       | (1,882)    |
| TOTAL OPERATIONS            | \$822,988   | \$786,020   | (\$36,968) | \$8,492,929  | \$8,439,130  | (\$53,799) |
| MAINTENANCE                 |             |             |            |              |              |            |
| Garage Salaries             | \$169,583   | \$181,360   | \$11,777   | \$2,102,775  | \$2,085,440  | (\$17,335) |
| Wash Salaries               | 28,591      | 36,570      | 7,979      | 364,353      | 403,810      | 39,457     |
| Shop Tools & Equipment      | 2,860       | 1,150       | (1,710)    | 17,326       | 18,350       | 1,024      |
| Stock Parts                 | 64,434      | 47,750      | (16,684)   | 754,392      | 636,750      | (117,642)  |
| Garage Expense              | 8,259       | 8,640       | 381        | 76,969       | 74,170       | (2,799)    |
| Bus Lubricants              | 9,698       | 7,670       | (2,028)    | 114,637      | 103,450      | (11,187)   |
| Tire Expense                | 9,295       | 7,500       | (1,795)    | 95,535       | 97,200       | 1,665      |
| Body Shop Supplies          | 367         | 4,100       | 3,733      | 1,646        | 15,150       | 13,504     |
| Bus Wash                    | 2,621       | 3,230       | 609        | 13,636       | 14,510       | 874        |
| Building & Yards            | 17,111      | 18,650      | 1,539      | 131,369      | 131,390      | 21         |
| Utilities                   | 28,173      | 34,700      | 6,527      | 288,572      | 353,200      | 64,628     |

#### ST. JOHN'S TRANSPORTATION COMMISSION STATEMENT OF REVENUE & EXPENDITURES (METROBUS) NOVEMBER, 2021

|                                 |             | NOVEMBER    |          |               | YEAR TO DATE |            |
|---------------------------------|-------------|-------------|----------|---------------|--------------|------------|
|                                 | ACTUAL      | BUDGET      | VARIANCE | ACTUAL        | BUDGET       | VARIANCE   |
| Maintenance Vehicles            | 5,736       | 3,100       | (2,636)  | 37,994        | 42,400       | 4,406      |
| Bus Stop & Shelters             | 8,613       | 9,200       | 587      | 41,234        | 39,450       | (1,784)    |
| Janitorial & Sanitation         | 2,087       | 3,550       | 1,463    | 38,483        | 39,050       | 567        |
| Farebox Repairs                 | 338         | 1,400       | 1,062    | 16,244        | 14,900       | (1,344)    |
| TOTAL MAINTENANCE               | \$357,766   | \$368,570   | \$10,804 | \$4,095,165   | \$4,069,220  | (\$25,945) |
| FINANCE & ADMINISTRATION        |             |             |          |               |              |            |
| Administration Salaries         | \$69,295    | \$70,410    | \$1,115  | \$828,691     | \$825,660    | (\$3,031)  |
| Employer's Payroll Tax          | 17,682      | 17,480      | (202)    | 201,647       | 198,830      | (2,817)    |
| Sick Leave                      | 19,000      | 19,000      | Ó        | 209,000       | 209,000      | 0          |
| Worker's Compensation           | 9,155       | 6,410       | (2,745)  | 135,698       | 129,180      | (6,518)    |
| Employment Insurance            | 4,396       | 2,830       | (1,566)  | 177,802       | 177,280      | (522)      |
| Group Insurance                 | 54,664      | 60,820      | 6,156    | 494,475       | 598,180      | 103,705    |
| Retiring Allowance Expense      | 3,600       | 3,600       | 0        | 84,746        | 96,820       | 12,074     |
| CPP Expense                     | 18,337      | 7,650       | (10,687) | 432,613       | 421,830      | (10,783)   |
| Pension Expense                 | 119,930     | 146,360     | 26,430   | 1,436,101     | 1,659,730    | 223,629    |
| Audit & Legal Fees              | 2,000       | 2,000       | 0        | 30,656        | 30,200       | (456)      |
| Telephone Expense               | 2,343       | 2,510       | 167      | 27,290        | 28,510       | 1,220      |
| ○ Computer Expense              | 17,869      | 16,690      | (1,179)  | 199,940       | 196,400      | (3,540)    |
| Office Supplies Expense         | 6,634       | 7,850       | 1,216    | 55,533        | 67,030       | 11,497     |
| Travel Expense                  | 0           | 11,380      | 11,380   | 0             | 22,260       | 22,260     |
| Training Expense                | 1,428       | 3,600       | 2,172    | 25,701        | 36,750       | 11,049     |
| Fleet Insurance Expense         | 36,163      | 35,570      | (593)    | 378,153       | 372,470      | (5,683)    |
| General Insurance Expense       | 5,542       | 6,530       | 988      | 58,280        | 71,830       | 13,550     |
| Miscellaneous Expense           | 5,065       | 4,460       | (605)    | 50,480        | 45,060       | (5,420)    |
| Capital Out of Revenue          | 22,734      | 31,300      | 8,566    | 31,431        | 40,000       | 8,569      |
| TOTAL FINANCE & ADMIN.          | \$415,837   | \$456,450   | \$51,300 | \$4,858,237   | \$5,227,020  | \$368,783  |
| Total Expenses                  | \$1,596,591 | \$1,611,040 | \$14,449 | \$17,446,331  | \$17,735,370 | \$289,039  |
| NET BEFORE DEBT                 | \$140,069   | \$120,010   | \$20,059 | \$1,428,731   | \$1,132,130  | \$296,601  |
| DEBT CHARGES                    |             |             |          |               |              |            |
| Loan Interest Expense           | 4,049       | 6,410       | 2,361    | \$50,206      | \$65,530     | \$15,324   |
| Bank Loan Payment               | 100,000     | 113,600     | 13,600   | 1,006,000     | 1,066,600    | 60,600     |
| TOTAL SURPLUS/(COST) OF SERVICE | \$36,020    | \$0         | \$36,020 | \$372,525     | \$0          | \$372,525  |
|                                 |             |             |          | <del></del> _ |              |            |