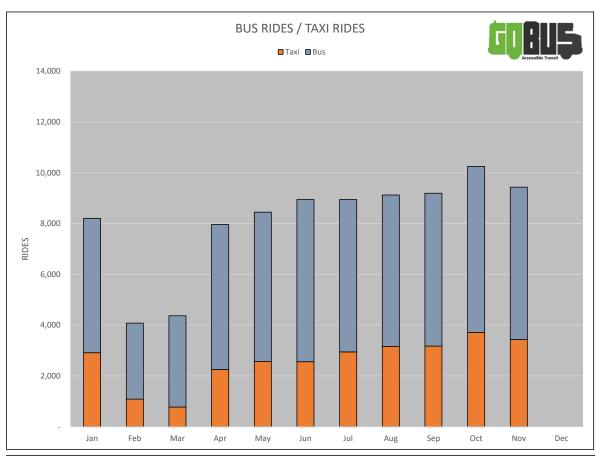

27      | 0.21 |
| 24    | 6.93             |                   | \$252.73     | \$1,000.70     | 0.25      | 0.31 |
| 26    | 31.50            |                   | \$1,168.23   | \$4,548.63     | 0.26      | 0.28 |
| 28    | 152.43           | \$4,400.00        | \$1,447.80   | \$9,776.00     | 0.15      | 0.13 |
| 30    | 106.93           | \$22,300.00       | \$1,259.65   | \$15,440.80    | 0.08      | 0.06 |
|       | 11,598.86        | \$109,722.48      | \$517,740.60 | \$1,662,651.94 | 0.31      | 0.24 |

Cost / revenue hour (includes regular debt payments & special pension):

revenue nour (includes regular debt payments & special pension):

| Total Expenses | \$1,596,591 |
|----------------|-------------|
| Debt Interest  | \$4,049     |
| Debt Payment   | \$100,000   |

\$144.40