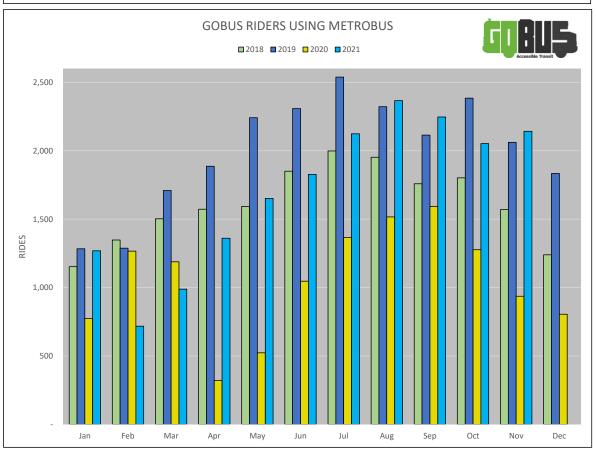

| 0.21 |
| 24    | 6.93             |                   | \$252.73     | \$1,000.70     | 0.25      | 0.31 |
| 26    | 31.50            |                   | \$1,168.23   | \$4,548.63     | 0.26      | 0.28 |
| 28    | 152.43           | \$4,400.00        | \$1,447.80   | \$9,776.00     | 0.15      | 0.13 |
| 30    | 106.93           | \$22,300.00       | \$1,259.65   | \$15,440.80    | 0.08      | 0.06 |
|       | 11,598.86        | \$109,722.48      | \$517,740.60 | \$1,662,651.94 | 0.31      | 0.24 |

Cost / revenue hour (includes regular debt payments & special pension):

revenue nour (includes regular debt payments & special pension):

| Total Expenses | \$1,596,591 |
|----------------|-------------|
| Debt Interest  | \$4,049     |
| Debt Payment   | \$100,000   |

\$144.40