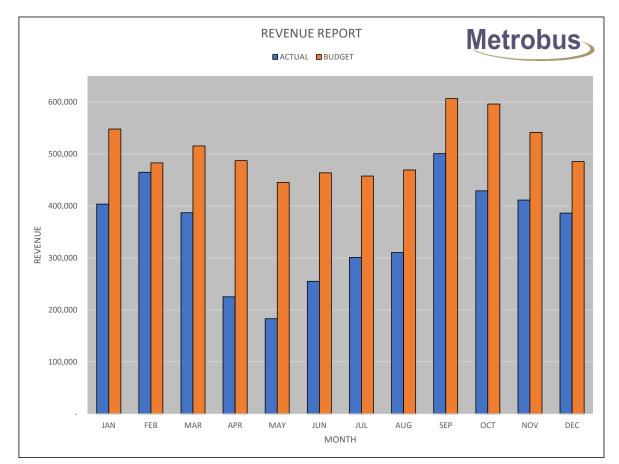

STATEMENT OF REVENUE & EXPENDITURES (METROBUS) DECEMBER, 2020

|                             |               | DECEMBER      |                                       |              | YEAR TO DATE |                     |
|-----------------------------|---------------|---------------|---------------------------------------|--------------|--------------|---------------------|
|                             | ACTUAL        | BUDGET        | VARIANCE                              | ACTUAL       | BUDGET       | VARIANCE            |
| REVENUE                     |               |               |                                       |              |              |                     |
| SJMC Subsidy                | \$1,468,050   | \$1,468,050   | \$0                                   | \$14,065,310 | \$13,821,500 | \$243,810           |
| Passenger Revenue           | 199,291       | 485,440       | (286,149)                             | 3,505,474    | 6,100,790    | (2,595,316)         |
| Low Income Pass Revenue     | 186,971       | 0             | 186,971                               | 752,446      | 0            | 752,446             |
| Mt. Pearl Revenue           | 86,252        | 86,040        | 212                                   | 1,077,053    | 1,022,990    | 54,063              |
| Paradise Revenue            | 23,244        | 22,930        | 314                                   | 275,974      | 277,500      | (1,526)             |
| Charter Revenue             | 610           | 0             | 610                                   | 1,903        | 43,400       | (41,497)            |
| Transit Advertising Revenue | 7,918         | 12,250        | (4,332)                               | 96,477       | 227,000      | (130,523)           |
| THE LINK Revenue            | 0             | 0             | 0                                     | 0            | 39,550       | (39,550)            |
| Community Bus Revenue       | 8,704         | 8,350         | 354                                   | 99,066       | 100,000      | (934)               |
| Other Income                | 5,697         | 10,000        | (4,303)                               | 127,115      | 120,000      | 7,115               |
| TOTAL REVENUE               | \$1,986,737   | \$2,093,060   | (\$106,323)                           | \$20,000,818 | \$21,752,730 | (\$1,751,912)       |
| OPERATIONS                  |               |               |                                       |              |              |                     |
| Operators Salaries          | \$569,470     | \$551,900     | (\$17,570)                            | \$5,828,366  | \$6,098,920  | \$270,554           |
| Salaries Operations         | 128,082       | 135,670       | 7,588                                 | 1,371,690    | 1,401,450    | \$270,554<br>29,760 |
| Diesel Fuel                 | 133,714       | 174,880       | 41,166                                | 1,391,181    | 2,062,550    | 671,369             |
| Company Vehicles            | 3,032         | 3,290         | 258                                   | 37,636       | 37,960       | 324                 |
| Licenses                    | 4,900         | 4,900         | 258                                   | 65,540       | 66,700       | 324<br>1,160        |
| Communications Expense      | 2,065         | 2,230         | 165                                   | 27,549       | 26,760       | (789)               |
| Miscellaneous               | 2,005         | 460           | (1,312)                               | 16,669       | 8,840        | (789)<br>(7,829)    |
| Uniforms & Clothing         | 6,524         | 5,990         | · · · · · · · · · · · · · · · · · · · | 72,736       | 73,080       | (7,829)<br>344      |
| 3                           |               |               | (534)                                 |              | 229,390      |                     |
| Advertising Expense         | 31,192<br>806 | 95,020<br>100 | 63,828                                | 158,157      |              | 71,233              |
| Bus Charter Expense         |               |               | (706)                                 | 2,322        | 25,060       | 22,738              |
| Transit Advertising Expense | 8,484         | 9,510         | 1,026                                 | 83,253       | 104,260      | 21,007              |
| THE LINK Expense            | 0             | 0             | 0                                     | 0            | 32,050       | 32,050              |
| Community Bus Expense       | 10,923        | 8,710         | (2,213)                               | 110,562      | 99,960       | (10,602)            |
| Promotions Expense          | 5,293         | 25,680        | 20,387                                | 40,031       | 87,460       | 47,429              |
| Registration & Membership   | 1,022         | 540           | (482)                                 | 20,090       | 24,750       | 4,660               |
| Schedules & Transfers       | 1,359         | 1,600         | 241                                   | 13,735       | 20,000       | 6,265               |
| TOTAL OPERATIONS            | \$908,638     | \$1,020,480   | \$111,842                             | \$9,239,516  | \$10,399,190 | \$1,159,674         |
| MAINTENANCE                 |               |               |                                       |              |              |                     |
| Garage Salaries             | \$218,569     | \$229,610     | \$11,041                              | \$2,378,743  | \$2,450,050  | \$71,307            |
| Wash Salaries               | 45,951        | 31,750        | (14,201)                              | 460,246      | 343,520      | (116,726)           |
| Shop Tools & Equipment      | 3,763         | 750           | (3,013)                               | 32,300       | 18,680       | (13,620)            |
| Stock Parts                 | 49,104        | 63,990        | 14,886                                | 627,838      | 673,730      | 45,892              |
| Garage Expense              | 5,374         | 12,890        | 7,516                                 | 90,745       | 90,660       | (85)                |
| Bus Lubricants              | 5,085         | 6,030         | 945                                   | 93,206       | 102,830      | 9,624               |
| Tire Expense                | 14,196        | 0             | (14, 196)                             | 120,027      | 103,230      | (16,797)            |
| Body Shop Supplies          | 567           | 15,340        | 14,773                                | 1,792        | 29,200       | 27,408              |
| Bus Wash                    | 32            | 4,230         | 4,198                                 | 26,255       | 19,740       | (6,515)             |
| Building & Yards            | 27,892        | 18,460        | (9,432)                               | 192,230      | 149,250      | (42,980)            |
| Utilities                   | 35,504        | 22,600        | (12,904)                              | 331,948      | 372,200      | 40,252              |

STATEMENT OF REVENUE & EXPENDITURES (METROBUS) DECEMBER, 2020

|                                  |             | DECEMBER    |             |              | YEAR TO DATE |             |
|----------------------------------|-------------|-------------|-------------|--------------|--------------|-------------|
|                                  | ACTUAL      | BUDGET      | VARIANCE    | ACTUAL       | BUDGET       | VARIANCE    |
| Maintenance Vehicles             | 3,760       | 2,950       | (810)       | 47,476       | 45,400       | (2,076)     |
| Bus Stop & Shelters              | 17,788      | 17,000      | (788)       | 41,707       | 47,500       | 5,793       |
| Janitorial & Sanitation          | 4,810       | 3,550       | (1,260)     | 43,907       | 42,600       | (1,307)     |
| Farebox Repairs                  | 1,785       | 1,300       | (485)       | 6,014        | 16,200       | 10,186      |
| TOTAL MAINTENANCE                | \$434,180   | \$430,450   | (\$3,730)   | \$4,494,434  | \$4,504,790  | \$10,356    |
| FINANCE & ADMINISTRATION         |             |             |             |              |              |             |
| Administration Salaries          | \$87,323    | \$87,460    | \$137       | \$932,812    | \$930,170    | (\$2,642)   |
| Employer's Payroll Tax           | 25,368      | 21,010      | (4,358)     | 234,076      | 226,800      | (7,276)     |
| Sick Leave                       | 19,000      | 19,000      | 0           | 228,000      | 228,000      | 0           |
| Worker's Compensation            | 4,426       | 6,920       | 2,494       | 137,453      | 141,020      | 3,567       |
| Employment Insurance             | 3,219       | 8,870       | 5,651       | 176,925      | 194,720      | 17,795      |
| Group Insurance                  | 49,649      | 50,310      | 661         | 594,910      | 633,750      | 38,840      |
| Early Retiring Allowance Expense | 222,292     | 0           | (222,292)   | 289,463      | 0            | (289,463)   |
| CPP Expense                      | 9,054       | 20,150      | 11,096      | 413,926      | 445,260      | 31,334      |
| Pension Expense                  | 142,223     | 151,560     | 9,337       | 1,545,683    | 1,654,200    | 108,517     |
| Audit & Legal Fees               | 0           | 0           | 0           | 32,630       | 34,000       | 1,370       |
| Telephone Expense                | 2,560       | 3,210       | 650         | 30,154       | 36,120       | 5,966       |
| Computer Expense                 | 20,137      | 10,690      | (9,447)     | 254,363      | 206,270      | (48,093)    |
| Office Supplies Expense          | 3,521       | 18,440      | 14,919      | 73,096       | 86,060       | 12,964      |
| Travel Expense                   | 0           | 0           | 0           | 0            | 22,260       | 22,260      |
| Training Expense                 | 600         | 37,200      | 36,600      | 8,295        | 48,750       | 40,455      |
| Fleet Insurance Expense          | 34,999      | 30,900      | (4,099)     | 340,402      | 353,980      | 13,578      |
| General Insurance Expense        | 5,158       | 3,600       | (1,558)     | 41,414       | 39,200       | (2,214)     |
| Miscellaneous Expense            | 4,599       | 8,960       | 4,361       | 43,798       | 54,920       | 11,122      |
| Capital Out of Revenue           | 0           | 40,000      | 40,000      | 0            | 40,000       | 40,000      |
| TOTAL FINANCE & ADMIN.           | \$634,128   | \$518,280   | \$95,348    | \$5,377,400  | \$5,375,480  | (\$1,920)   |
| Total Expenses                   | \$1,976,946 | \$1,969,210 | (\$7,736)   | \$19,111,351 | \$20,279,460 | \$1,168,109 |
| NET BEFORE DEBT                  | \$9,791     | \$123,850   | (\$114,059) | \$889,467    | \$1,473,270  | (\$583,803) |
| DEBT CHARGES                     |             |             |             |              |              |             |
| Loan Interest Expense            | 5,079       | 13,350      | 8,271       | \$91,688     | \$172,270    | \$80,582    |
| Bank Loan Payment                | 195,000     | 110,500     | (84,500)    | 1,315,000    | 1,301,000    | (14,000)    |
| TOTAL SURPLUS/(COST) OF SERVICE  | (\$190,288) | \$0         | (\$190,288) | (\$517,221)  | \$0          | (\$517,221) |
|                                  |             |             |             |              |              |             |