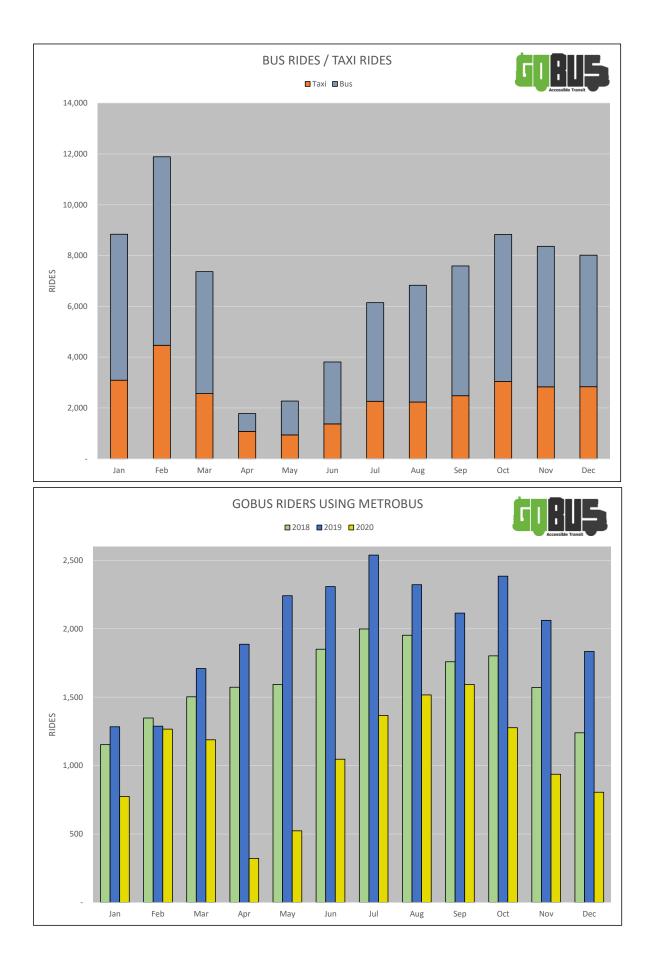

Sensor

Filters

Battery

Other

Exhaust sensor

Diagnose & repair sensor

**Total Other** 

| ST. JOHN'S TRANSPORTATION COMMISSION<br>KEY PERFORMANCE INDICATORS<br>DECEMBER, 2020 |         |            | 1       |            |         |            |         | l          |         |            |         | Met        | trobu   | IS         |
|--------------------------------------------------------------------------------------|---------|------------|---------|------------|---------|------------|---------|------------|---------|------------|---------|------------|---------|------------|
|                                                                                      | 12 MTHS |            | 12 MTHS |            | TOTAL   |            |
| KEY PERFORMANCE INDICATORS                                                           | 2020    |            | 2019    |            | 2019    |            | 2018    |            | 2017    |            | 2016    |            | 2015    |            |
| PASSENGERS PER HOUR                                                                  | 15.51   |            | 24.21   |            | 24.21   |            | 22.08   |            | 21.47   |            | 22.12   |            | 22.80   |            |
| ENERGY EFFIC. (Diesel / Rev Hours)                                                   | 11.14   |            | 14.36   |            | 14.36   |            | 14.49   |            | 12.12   |            | 11.07   |            | 12.97   |            |
| FINANCIAL PERFORMANCE (Op Rev / Op Cost)                                             | 22.8%   |            | 32.7%   |            | 32.7%   |            | 31.2%   |            | 33%     |            | 30%     |            | 32%     |            |
| MAINTENANCE EFFIC. (Bus Maint / Rev Hours)                                           | 30.43   |            | 26.68   |            | 26.68   |            | 25.59   |            | 25.06   |            | 25.88   |            | 24.32   |            |
| AVERAGE FARE                                                                         | 2.20    |            | 1.87    |            | 1.87    |            | 1.92    |            | 1.95    |            | 1.76    |            | 1.79    |            |
| OPERATING REVENUE / HOUR                                                             | 34.86   |            | 46.40   |            | 46.40   |            | 43.80   |            | 43.47   |            | 40.87   |            | 42.92   |            |
| TOTAL COST PER RIDER                                                                 | 10.59   |            | 6.44    |            | 6.44    |            | 6.97    |            | 6.99    |            | 6.95    |            | 6.78    |            |
| ST. JOHN'S TRANSPORTATION COMMISSION<br>KEY PERFORMANCE INDICATORS<br>DECEMBER, 2020 |         |            |         |            | l       |            |         | ł          |         |            |         |            |         |            |
|                                                                                      | 12 MTHS | % of       | 12 MTHS | % of       | TOTAL   | % of       |
| KEY PERFORMANCE INDICATORS                                                           | 2020    | Paid Trips | 2019    | Paid Trips | 2019    | Paid Trips | 2018    | Paid Trips | 2017    | Paid Trips | 2016    | Paid Trips | 2015    | Paid Trips |
| BUS TRIPS                                                                            | 52,523  | 61.6%      | 98,012  | 60.5%      | 98,012  | 60.5%      | 89,970  | 60.5%      | 72,581  | 56.1%      | 78,520  | 67.2%      | 78,711  | 74.7%      |
| TAXI TRIPS                                                                           | 29, 196 | 34.3%      | 58,085  | 35.8%      | 58,085  | 35.8%      | 51,870  | 34.9%      | 49,297  | 38.1%      | 29,891  | 25.6%      | 19,571  | 18.6%      |
| TOTAL TRIPS                                                                          | 81,719  |            | 156,097 |            | 156,097 |            | 141,840 |            | 121,878 |            | 108,411 |            | 98,282  |            |
| NO SHOWS                                                                             | 3,516   | 4.1%       | 5,985   | 3.7%       | 5,985   | 3.7%       | 6,832   | 4.6%       | 7,474   | 5.8%       | 8,405   | 7.2%       | 7,058   | 6.7%       |
| TOTAL PAID TRIPS                                                                     | 85,235  |            | 162,082 |            | 162,082 |            | 148,672 |            | 129,352 |            | 116,816 |            | 105,340 |            |
| CANCELLATIONS                                                                        | 71,522  | 83.9%      | 70,239  | 43.3%      | 70,239  | 43.3%      | 57,627  | 38.8%      | 24,825  | 19.2%      | 12,935  | 11.1%      | 12,730  | 12.1%      |
| GOBUS rides on METROBUS                                                              | 12,618  | 14.8%      | 23,976  | 14.8%      | 23,976  | 14.8%      | 19,346  | 13.0%      | 14,264  | 11.0%      | 8,741   | 7.5%       | 4,807   | 4.6%       |