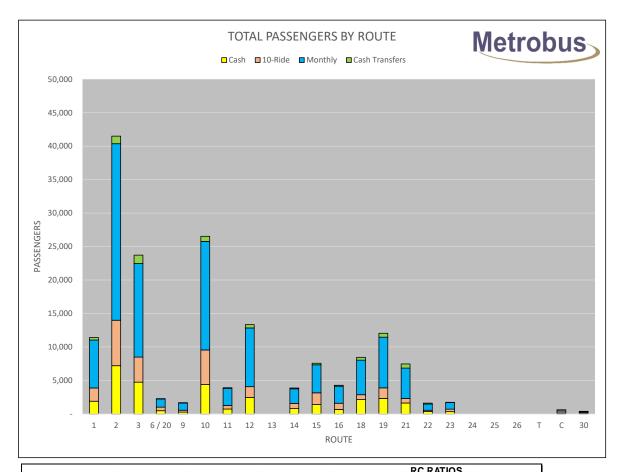

sidy:       357 rides @ \$12.51       (\$                                                                     | 5,505)<br>8,486)<br>4,466)<br>8 <b>8,457)</b>                                        |  |  |
|                                                         |                                                                                                                                                                                                                                                                                                             | 95,893                                                                               |  |  |

PROFESSIONAL FEES \$180,075 Third party assessments for 2020 ended up much lower than expected primarily due to impact of COVID-19.









|       |                  |                   |              |                | RC RATIOS |      |
|-------|------------------|-------------------|--------------|----------------|-----------|------|
| ROUTE | REVENUE<br>HOURS | DIRECT<br>BILLING | REVENUE      | COST           | MONTHLY   | YTD  |
| 1     | 1,040.73         |                   | \$29,003.64  | \$202,156.60   | 0.14      | 0.21 |
| 2     | 1,837.00         |                   | \$76,305.48  | \$356,828.07   | 0.21      | 0.27 |
| 3     | 1,395.30         |                   | \$49,103.56  | \$271,030.05   | 0.18      | 0.21 |
| 6     | 416.34           |                   | \$13,079.99  | \$80,871.96    | 0.16      | 0.12 |
| 9     | 262.24           |                   | \$7,283.68   | \$50,938.81    | 0.14      | 0.12