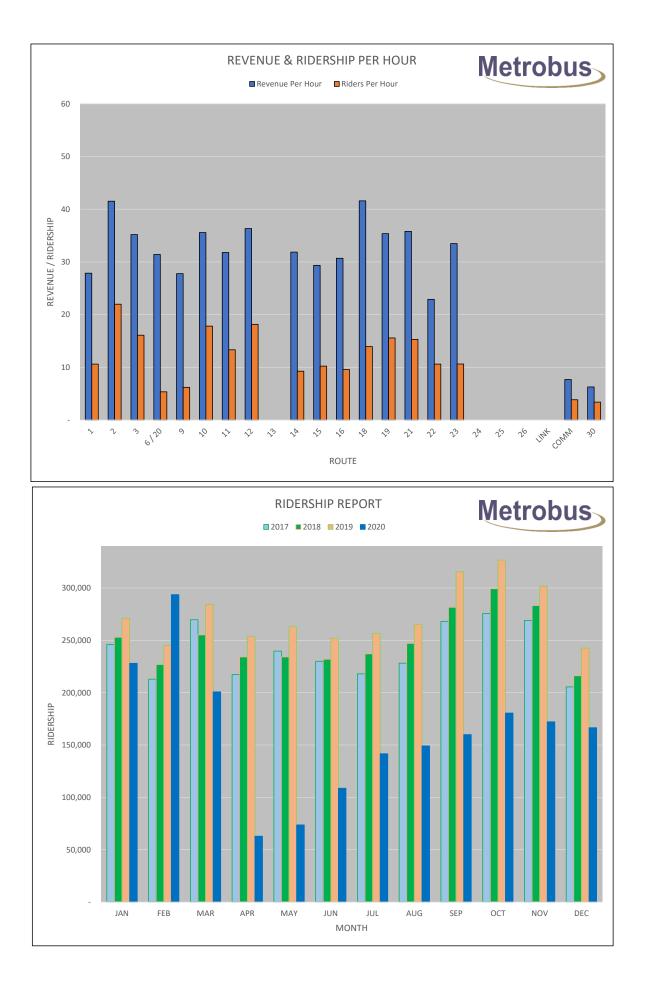

FROM JANUARY 2015 to DECEMBER 2020

|           | Percentage          |
|-----------|---------------------|-----------|---------------------|-----------|---------------------|-----------|---------------------|-----------|---------------------|-----------|---------------------|
| 2015      | change<br>2014/2015 | 2016      | change<br>2015/2016 | 2017      | change<br>2016/2017 | 2018      | change<br>2017/2018 | 2019      | change<br>2018/2019 | 2020      | change<br>2019/2020 |
| 2013      | 2014/2010           | 2010      | 2010/2010           | 2017      | 2010/2017           | 2010      | 2017/2010           | 2013      | 2010/2013           | 2020      | 2013/2020           |
| 258,346   | 11.55%              | 249,788   | -3.31%              | 245,991   | -1.52%              | 252,948   | 2.83%               | 271,038   | 7.15%               | 228,072   | -15.85% *           |
| 234,673   | 2.72%               | 246,727   | 5.14%               | 212,883   | -13.72%             | 226,887   | 6.58%               | 245,122   | 8.04%               | 293,617   | 19.78% *            |
| 263,328   | 3.42%               | 264,549   | 0.46%               | 269,695   | 1.95%               | 255,246   | -5.36%              | 284,308   | 11.39%              | 200,818   | -29.37%             |
| 240,169   | 5.72%               | 238,238   | -0.80%              | 217,414   | -8.74%              | 234,164   | 7.70%               | 253,668   | 8.33%               | 62,868    | -75.22%             |
| 242,510   | 1.99%               | 236,557   | -2.45%              | 239,758   | 1.35%               | 234,195   | -2.32%              | 262,952   | 12.28%              | 73,659    | -71.99%             |
| 243,836   | 4.42%               | 237,772   | -2.49%              | 230,028   | -3.26%              | 231,941   | 0.83%               | 252,025   | 8.66%               | 108,719   | -56.86%             |
| 232,824   | -2.24%              | 223,924   | -3.82%              | 217,931   | -2.68%              | 237,102   | 8.80%               | 256,666   | 8.25%               | 141,670   | -44.80%             |
| 236,134   | 2.32%               | 234,994   | -0.48%              | 228,138   | -2.92%              | 247,044   | 8.29%               | 265,350   | 7.41%               | 149,188   | -43.78%             |
| 273,145   | -5.03%              | 276,487   | 1.22%               | 268,151   | -3.01%              | 281,581   | 5.01%               | 315,538   | 12.06%              | 159,966   | -49.30%             |
| 286,252   | -3.07%              | 276,778   | -3.31%              | 275,603   | -0.42%              | 299,274   | 8.59%               | 326,677   | 9.16%               | 180,519   | -44.74%             |
| 267,124   | -0.47%              | 271,693   | 1.71%               | 269,013   | -0.99%              | 283,236   | 5.29%               | 301,765   | 6.54%               | 172,153   | -42.95%             |
| 223,969   | -3.15%              | 207,670   | -7.28%              | 205,510   | -1.04%              | 216,184   | 5.19%               | 242,702   | 12.27%              | 166,556   | -31.37%             |
| 3,002,310 |                     | 2,965,177 | -1.24%              | 2,880,115 | -2.87%              | 2,999,802 | 4.16%               | 3,277,811 | 9.27%               | 1,937,805 | -40.88%             |
| 3,002,310 |                     | 2,965,177 | -1.24%              | 2,880,115 | -2.87%              | 2,999,802 | 4.16%               | 3,277,811 | 9.27%               | 1,937,805 | 1                   |

\*\* Ridership impacted by 8 days of no service due to SOE and free service from the JAN 25th to FEB 7th after SOE lifted.

#### MONTHLY REVENUE RIDERSHIP STATISTICS (EXCLUDES TRANSFERS DATA) FROM JANUARY 2015 to DECEMBER 2020

|    | Month        |           | Percentage<br>change<br>2014/2015 |           | Percentage<br>change<br>2015/2016 |           | Percentage<br>change<br>2016/2017 |           | Percentage<br>change<br>2017/2018 |           | Percentage<br>change<br>2018/2019 |           | Percentage<br>change<br>2019/2020 |
|----|--------------|-----------|-----------------------------------|-----------|-----------------------------------|-----------|-----------------------------------|-----------|-----------------------------------|-----------|-----------------------------------|-----------|-----------------------------------|
|    | January      | 229,186   | 16.33%                            | 220,583   | -3.75%                            | 218,385   | -1.00%                            | 222,408   | 1.84%                             | 236,644   | 6.40%                             | 209,658   | -11.40%                           |
|    | February     | 207,090   | 7.88%                             | 216,374   | 4.48%                             | 187,771   | -13.22%                           | 196,837   | 4.83%                             | 211,826   | 7.61%                             | 265,263   | 25.23%                            |
|    | March        | 232,646   | 9.06%                             | 232,591   | -0.02%                            | 239,814   | 3.11%                             | 222,806   | -7.09%                            | 246,623   | 10.69%                            | 171,362   | -30.52%                           |
|    | April        | 211,471   | 11.34%                            | 209,045   | -1.15%                            | 192,439   | -7.94%                            | 205,728   | 6.91%                             | 219,821   | 6.85%                             | 53,859    | -75.50%                           |
|    | Мау          | 213,542   | 5.11%                             | 207,959   | -2.61%                            | 211,286   | 1.60%                             | 203,580   | -3.65%                            | 226,291   | 11.16%                            | 63,239    | -72.05%                           |
| (5 | June         | 215,080   | 4.54%                             | 209,327   | -2.67%                            | 204,044   | -2.52%                            | 202,872   | -0.57%                            | 218,751   | 7.83%                             | 95,352    | -56.41%                           |
| J  | July         | 206,202   | -1.83%                            | 198,377   | -3.79%                            | 193,925   | -2.24%                            | 209,506   | 8.03%                             | 223,562   | 6.71%                             | 124,516   | -44.30%                           |
|    | August       | 211,517   | 2.93%                             | 210,112   | -0.66%                            | 204,278   | -2.78%                            | 219,859   | 7.63%                             | 233,520   | 6.21%                             | 130,537   | -44.10%                           |
|    | September    | 241,494   | -5.49%                            | 245,427   | 1.63%                             | 237,683   | -3.16%                            | 248,466   | 4.54%                             | 275,090   | 10.72%                            | 138,690   | -49.58%                           |
|    | October      | 252,873   | -3.52%                            | 244,424   | -3.34%                            | 241,775   | -1.08%                            | 261,538   | 8.17%                             | 282,342   | 7.95%                             | 152,972   | -45.82%                           |
|    | November     | 235,679   | -1.37%                            | 239,114   | 1.46%                             | 236,279   | -1.19%                            | 247,460   | 4.73%                             | 260,755   | 5.37%                             | 144,602   | -44.54%                           |
|    | December     | 198,020   | -3.90%                            | 185,159   | -6.49%                            | 181,057   | -2.22%                            | 189,948   | 4.91%                             | 210,393   | 10.76%                            | 140,066   | -33.43%                           |
|    | Year-to-date | 2,654,800 |                                   | 2,618,492 | -1.37%                            | 2,548,736 | -2.66%                            | 2,631,008 | 3.23%                             | 2,845,618 | 8.16%                             | 1,690,116 | -40.61%                           |
|    | Total Year   | 2,654,800 |                                   | 2,618,492 | -1.37%                            | 2,548,736 | -2.66%                            | 2,631,008 | 3.23%                             | 2,845,618 | 8.16%                             | 1,690,116 |                                   |

#### ST. JOHN'S TRANSPORTATION COMMISSION MOUNT PEARL SUMMARY REPORT DECEMBER, 2020

6

|                                         | ACTUAL       | DECEMBER<br>BUDGET | VARIANCE  | ACTUAL        | YTD<br>BUDGET | VARIANCE   |
|-----------------------------------------|--------------|--------------------|-----------|---------------|---------------|------------|
| REVENUES                                |              |                    |           |               |               |            |
| Passenger Revenue                       | \$19,166     | \$19,380           | (\$214)   | \$164,174     | \$250,161     | (\$85,987) |
| City of Mount Pearl Billing             | 86,252       | 86,040             | 212       | 1,077,054     | 1,022,990     | 54,064     |
| Total Revenue                           | \$105,418    | \$105,420          | (\$2)     | \$1,241,228   | \$1,273,151   | (\$31,923) |
|                                         |              |                    |           |               |               |            |
| *Less Variable Expenses                 |              |                    |           |               |               |            |
| Operating Expenses                      | \$51,258     | \$49,503           | (\$1,755) | \$554,746     | \$565,187     | \$10,441   |
| Maintenance Expenses                    | 20,846       | 20,420             | (426)     | 242,449       | 221,401       | (21,048)   |
| Finance & Admin. Expenses               | 15,361       | 15,719             | 358       | 212,276       | 204,696       | (7,580)    |
| Total Expenses                          | \$87,465     | \$85,642           | (\$1,823) | \$1,009,471   | \$991,284     | (\$18,187) |
|                                         |              |                    |           |               |               |            |
| Total Overhead Contribution             | \$17,953     | \$19,778           | (\$1,825) | \$231,757     | \$281,867     | (\$50,110) |
| Total Overhead Contribution             | φ17,355<br>  | \$13,770           | (\$1,023) | φ231,737<br>= | \$201,007     | (\$30,110) |
| Mount Pearl Kilometers                  | 14,805.9     | 14,805.9           | 0.0       | 174,329.6     | 178,807.3     | (4,477.7)  |
| Cost per Kilometer                      | \$7.12       | \$7.12             |           | \$7.12        | \$7.12        |            |
| Riders Per Hour <sup>^</sup> - Route 21 | 15.3         |                    |           |               |               |            |
| Riders Per Hour^ - Route 22             | 10.6         |                    |           |               |               |            |
| ^ Riders per hour average:              |              |                    |           |               |               |            |
|                                         | Route 21     | Route 22           |           |               |               |            |
| 2015                                    | 20.5         | 17.5               |           |               |               |            |
| 2016<br>2017                            | 20.6         | 16.6<br>15.7       |           |               |               |            |
| 2017 2018                               | 19.6<br>18.7 | 15.7               |           |               |               |            |
| 2018                                    | 20.1         | 17.6               |           |               |               |            |
| 2020                                    | 13.5         | 10.6               |           |               |               |            |
| 2015-2020                               | 18.8         | 15.2               |           |               |               |            |

#### ST. JOHN'S TRANSPORTATION COMMISSION PARADISE SUMMARY REPORT DECEMBER, 2020

 $\neg$ 

|                                              | ACTUAL   | DECEMBER<br>BUDGET | VARIANCE | ACTUAL    | YTD<br>BUDGET | VARIANCE   |
|----------------------------------------------|----------|--------------------|----------|-----------|---------------|------------|
| REVENUES                                     |          |                    |          |           |               |            |
| Passenger Revenue                            | \$671    | \$981              | (\$310)  | \$8,121   | \$14,226      | (\$6,105)  |
| Town of Paradise Billing                     | 23,244   | 22,930             | 314      | 275,974   | 277,500       | (1,526)    |
| Total Revenue                                | \$23,915 | \$23,911           | \$4      | \$284,095 | \$291,726     | (\$7,631)  |
| *Less Variable Expenses                      |          |                    |          |           |               |            |
| •<br>Operating Expenses                      | \$11,628 | \$11,229           | (\$399)  | \$126,933 | \$128,463     | \$1,530    |
| Maintenance Expenses                         | 4,729    | 4,632              | (97)     | 55,463    | 50,716        | (4,747)    |
| Finance & Admin. Expenses                    | 3,485    | 3,566              | 81       | 48,581    | 46,893        | (1,688)    |
| Total Expenses                               | \$19,842 | \$19,427           | (\$415)  | \$230,977 | \$226,072     | (\$4,905)  |
|                                              |          |                    |          |           |               |            |
|                                              |          |                    |          |           |               |            |
| Total Overhead Contribution                  | \$4,073  | \$4,484            | (\$411)  | \$53,118  | \$65,654      | (\$12,536) |
| Paradise Kilometers                          | 3,358.8  | 3,358.6            | 0.2      | 39,900.5  | 40,973.2      | (1,072.6)  |
| Cost per Kilometer                           | \$7.12   | \$7.12             |          | \$7.12    | \$7.12        |            |
| Riders Per Hour*                             | 3.4      |                    |          |           |               |            |
|                                              | 0.1      |                    |          |           |               |            |
| * Riders per hour average:<br>2016 (Jun-Dec) | 7.2      |                    |          |           |               |            |
| 2017                                         | 7.7      |                    |          |           |               |            |
| 2018                                         | 7.2      |                    |          |           |               |            |

\*Based on actual/budget kilometers and cost per kilometer

6.9

4.0

6.5

2019

2020

2016-2020

### Metrobus

322

256

210 254

1,198

3,741

11,944

| DECEMBER, 2020                  |            |           |                                      |                     |                     |             |
|---------------------------------|------------|-----------|--------------------------------------|---------------------|---------------------|-------------|
|                                 |            | DECEMBER  |                                      |                     | YEAR TO DATE        |             |
|                                 | ACTUAL     | BUDGET    | VARIANCE                             | ACTUAL              | BUDGET              | VARIANCE    |
| Community Due                   |            |           |                                      |                     |                     |             |
| Community Bus                   |            |           |                                      |                     |                     |             |
| Fares                           | \$1,229    | \$0       | \$1,229                              | \$13,790            | \$0                 | \$13,790    |
| Government Grant                | 7,475      | 8,350     | (875)                                | 85,275              | 100,000             | (14,725)    |
| Total Revenues                  | \$8,704    | \$8,350   | \$354                                | \$99,065            | \$100,000           | (\$935)     |
|                                 |            |           |                                      |                     |                     |             |
| EXPENSES                        |            |           |                                      |                     |                     |             |
| Operators Salaries              | \$5,976    | \$5,720   | (\$256)                              | \$68,076            | \$66,040            | (\$2,036)   |
| Operations Salaries             | 0          | 0         | 0                                    | 0                   | 0                   | 0           |
| Benefits                        | 653        | 580       | (73)                                 | 7,443               | 6,700               | (743)       |
| Diesel / Gas                    | 1,230      | 1,180     | (50)                                 | 12,026              | 12,980              | 954         |
| Maintenance Expenses            | 1,023      | 1,130     | 107                                  | 11,072              | 13,040              | 1,968       |
| Other                           | 2,041      | 100       | (1,941)                              | 11,944              | 1,200               | (10,744)    |
| Total Expenses                  | \$10,923   | \$8,710   | (\$2,213)                            | \$110,562           | \$99,960            | (\$10,602)  |
|                                 |            |           |                                      |                     |                     |             |
| Capital Debt Payment            | \$1,800    | \$1,800   | \$0                                  | \$21,600            | \$21,600            | \$0         |
|                                 |            |           |                                      |                     |                     |             |
| PROFIT / (LOSS)                 | (\$4,019)  | (\$2,160) | (\$1,859)                            | (\$33,096)          | (\$21,560)          | (\$11,536)  |
| West # 1 (Mon) X 4              | 133        |           |                                      | 1,792               |                     |             |
| East # 1 (Tue) X 5              | 82         |           |                                      | 734                 |                     |             |
| West # 2 (Wed) X 5              | 146        |           |                                      | 1,364               |                     |             |
| East # 2 (Thu) X 5              | 131        |           |                                      | 1,312               |                     |             |
| Bidgoods (Fri) X 3              | 121        |           |                                      | 1,567               |                     |             |
|                                 | 613        |           |                                      | 6,769               |                     |             |
|                                 |            |           |                                      |                     |                     |             |
| Riders Per Hour*                | 3.8        |           |                                      |                     |                     |             |
|                                 |            |           |                                      | of non-regular mair | ntenance expenses & | promo items |
| * Riders per hour average:      |            |           | res                                  |                     | 1,047               |             |
| 2014                            | 2.3        |           | EF resevoir                          |                     | 342                 |             |
| 2015                            | 4.2        |           | odule kit<br>efurbish fuel tank      |                     | 468                 |             |
| 2016                            | 5.5        |           |                                      |                     | 1,121               |             |
| 2017<br>2018                    | 5.9<br>5.7 |           | adiator<br>rochures                  |                     | 416<br>593          |             |
| 2018                            | 5.7        |           |                                      |                     | 393                 |             |
| 2019                            | 5.5<br>3.9 |           | eadlamp assembly                     |                     | 842                 |             |
| <b>2020</b><br><b>2014-2020</b> | 5.9<br>5.0 |           | rake repairs<br>eplace yoke tubing a | and balanco         | 741                 |             |
| 2014-2020                       | 5.0        | K         | epiace yoke lubility a               |                     | 141                 |             |