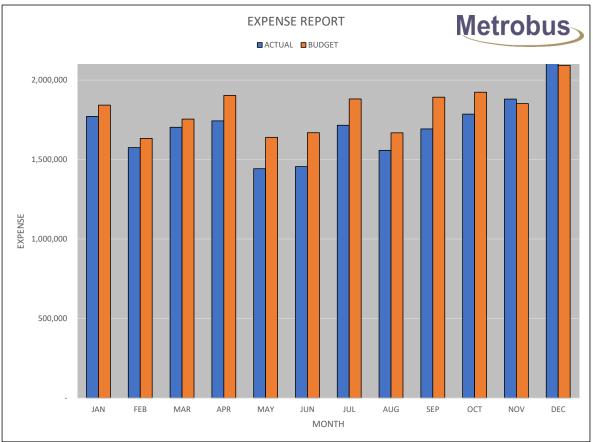

STATEMENT OF REVENUE & EXPENDITURES (METROBUS) DECEMBER, 2020

|                             |               | DECEMBER      |                                       |              | YEAR TO DATE |                     |
|-----------------------------|---------------|---------------|---------------------------------------|--------------|--------------|---------------------|
|                             | ACTUAL        | BUDGET        | VARIANCE                              | ACTUAL       | BUDGET       | VARIANCE            |
| REVENUE                     |               |               |                                       |              |              |                     |
| SJMC Subsidy                | \$1,468,050   | \$1,468,050   | \$0                                   | \$14,065,310 | \$13,821,500 | \$243,810           |
| Passenger Revenue           | 199,291       | 485,440       | (286,149)                             | 3,505,474    | 6,100,790    | (2,595,316)         |
| Low Income Pass Revenue     | 186,971       | 0             | 186,971                               | 752,446      | 0            | 752,446             |
| Mt. Pearl Revenue           | 86,252        | 86,040        | 212                                   | 1,077,053    | 1,022,990    | 54,063              |
| Paradise Revenue            | 23,244        | 22,930        | 314                                   | 275,974      | 277,500      | (1,526)             |
| Charter Revenue             | 610           | 0             | 610                                   | 1,903        | 43,400       | (41,497)            |
| Transit Advertising Revenue | 7,918         | 12,250        | (4,332)                               | 96,477       | 227,000      | (130,523)           |
| THE LINK Revenue            | 0             | 0             | 0                                     | 0            | 39,550       | (39,550)            |
| Community Bus Revenue       | 8,704         | 8,350         | 354                                   | 99,066       | 100,000      | (934)               |
| Other Income                | 5,697         | 10,000        | (4,303)                               | 127,115      | 120,000      | 7,115               |
| TOTAL REVENUE               | \$1,986,737   | \$2,093,060   | (\$106,323)                           | \$20,000,818 | \$21,752,730 | (\$1,751,912)       |
| OPERATIONS                  |               |               |                                       |              |              |                     |
| Operators Salaries          | \$569,470     | \$551,900     | (\$17,570)                            | \$5,828,366  | \$6,098,920  | \$270,554           |
| Salaries Operations         | 128,082       | 135,670       | 7,588                                 | 1,371,690    | 1,401,450    | \$270,554<br>29,760 |
| Diesel Fuel                 | 133,714       | 174,880       | 41,166                                | 1,391,181    | 2,062,550    | 671,369             |
| Company Vehicles            | 3,032         | 3,290         | 258                                   | 37,636       | 37,960       | 324                 |
| Licenses                    | 4,900         | 4,900         | 258                                   | 65,540       | 66,700       | 324<br>1,160        |
| Communications Expense      | 2,065         | 2,230         | 165                                   | 27,549       | 26,760       | (789)               |
| Miscellaneous               | 2,005         | 460           | (1,312)                               | 16,669       | 8,840        | (789)<br>(7,829)    |
| Uniforms & Clothing         | 6,524         | 5,990         | · · · · · · · · · · · · · · · · · · · | 72,736       | 73,080       | (7,829)<br>344      |
| 3                           |               |               | (534)                                 |              | 229,390      |                     |
| Advertising Expense         | 31,192<br>806 | 95,020<br>100 | 63,828                                | 158,157      |              | 71,233              |
| Bus Charter Expense         |               |               | (706)                                 | 2,322        | 25,060       | 22,738              |
| Transit Advertising Expense | 8,484         | 9,510         | 1,026                                 | 83,253       | 104,260      | 21,007              |
| THE LINK Expense            | 0             | 0             | 0                                     | 0            | 32,050       | 32,050              |
| Community Bus Expense       | 10,923        | 8,710         | (2,213)                               | 110,562      | 99,960       | (10,602)            |
| Promotions Expense          | 5,293         | 25,680        | 20,387                                | 40,031       | 87,460       | 47,429              |
| Registration & Membership   | 1,022         | 540           | (482)                                 | 20,090       | 24,750       | 4,660               |
| Schedules & Transfers       | 1,359         | 1,600         | 241                                   | 13,735       | 20,000       | 6,265               |
| TOTAL OPERATIONS            | \$908,638     | \$1,020,480   | \$111,842                             | \$9,239,516  | \$10,399,190 | \$1,159,674         |
| MAINTENANCE                 |               |               |                                       |              |              |                     |
| Garage Salaries             | \$218,569     | \$229,610     | \$11,041                              | \$2,378,743  | \$2,450,050  | \$71,307            |
| Wash Salaries               | 45,951        | 31,750        | (14,201)                              | 460,246      | 343,520      | (116,726)           |
| Shop Tools & Equipment      | 3,763         | 750           | (3,013)                               | 32,300       | 18,680       | (13,620)            |
| Stock Parts                 | 49,104        | 63,990        | 14,886                                | 627,838      | 673,730      | 45,892              |
| Garage Expense              | 5,374         | 12,890        | 7,516                                 | 90,745       | 90,660       | (85)                |
| Bus Lubricants              | 5,085         | 6,030         | 945                                   | 93,206       | 102,830      | 9,624               |
| Tire Expense                | 14,196        | 0             | (14, 196)                             | 120,027      | 103,230      | (16,797)            |
| Body Shop Supplies          | 567           | 15,340        | 14,773                                | 1,792        | 29,200       | 27,408              |
| Bus Wash                    | 32            | 4,230         | 4,198                                 | 26,255       | 19,740       | (6,515)             |
| Building & Yards            | 27,892        | 18,460        | (9,432)                               | 192,230      | 149,250      | (42,980)            |
| Utilities                   | 35,504        | 22,600        | (12,904)                              | 331,948      | 372,200      | 40,252              |

STATEMENT OF REVENUE & EXPENDITURES (METROBUS) DECEMBER, 2020

|                                  |             | DECEMBER    |             |              | YEAR TO DATE |             |
|----------------------------------|-------------|-------------|-------------|--------------|--------------|-------------|
|                                  | ACTUAL      | BUDGET      | VARIANCE    | ACTUAL       | BUDGET       | VARIANCE    |
| Maintenance Vehicles             | 3,760       | 2,950       | (810)       | 47,476       | 45,400       | (2,076)     |
| Bus Stop & Shelters              | 17,788      | 17,000      | (788)       | 41,707       | 47,500       | 5,793       |
| Janitorial & Sanitation          | 4,810       | 3,550       | (1,260)     | 43,907       | 42,600       | (1,307)     |
| Farebox Repairs                  | 1,785       | 1,300       | (485)       | 6,014        | 16,200       | 10,186      |
| TOTAL MAINTENANCE                | \$434,180   | \$430,450   | (\$3,730)   | \$4,494,434  | \$4,504,790  | \$10,356    |
| FINANCE & ADMINISTRATION         |             |             |             |              |              |             |
| Administration Salaries          | \$87,323    | \$87,460    | \$137       | \$932,812    | \$930,170    | (\$2,642)   |
| Employer's Payroll Tax           | 25,368      | 21,010      | (4,358)     | 234,076      | 226,800      | (7,276)     |
| Sick Leave                       | 19,000      | 19,000      | 0           | 228,000      | 228,000      | 0           |
| Worker's Compensation            | 4,426       | 6,920       | 2,494       | 137,453      | 141,020      | 3,567       |
| Employment Insurance             | 3,219       | 8,870       | 5,651       | 176,925      | 194,720      | 17,795      |
| Group Insurance                  | 49,649      | 50,310      | 661         | 594,910      | 633,750      | 38,840      |
| Early Retiring Allowance Expense | 222,292     | 0           | (222,292)   | 289,463      | 0            | (289,463)   |
| CPP Expense                      | 9,054       | 20,150      | 11,096      | 413,926      | 445,260      | 31,334      |
| Pension Expense                  | 142,223     | 151,560     | 9,337       | 1,545,683    | 1,654,200    | 108,517     |
| Audit & Legal Fees               | 0           | 0           | 0           | 32,630       | 34,000       | 1,370       |
| Telephone Expense                | 2,560       | 3,210       | 650         | 30,154       | 36,120       | 5,966       |
| Computer Expense                 | 20,137      | 10,690      | (9,447)     | 254,363      | 206,270      | (48,093)    |
| Office Supplies Expense          | 3,521       | 18,440      | 14,919      | 73,096       | 86,060       | 12,964      |
| Travel Expense                   | 0           | 0           | 0           | 0            | 22,260       | 22,260      |
| Training Expense                 | 600         | 37,200      | 36,600      | 8,295        | 48,750       | 40,455      |
| Fleet Insurance Expense          | 34,999      | 30,900      | (4,099)     | 340,402      | 353,980      | 13,578      |
| General Insurance Expense        | 5,158       | 3,600       | (1,558)     | 41,414       | 39,200       | (2,214)     |
| Miscellaneous Expense            | 4,599       | 8,960       | 4,361       | 43,798       | 54,920       | 11,122      |
| Capital Out of Revenue           | 0           | 40,000      | 40,000      | 0            | 40,000       | 40,000      |
| TOTAL FINANCE & ADMIN.           | \$634,128   | \$518,280   | \$95,348    | \$5,377,400  | \$5,375,480  | (\$1,920)   |
| Total Expenses                   | \$1,976,946 | \$1,969,210 | (\$7,736)   | \$19,111,351 | \$20,279,460 | \$1,168,109 |
| NET BEFORE DEBT                  | \$9,791     | \$123,850   | (\$114,059) | \$889,467    | \$1,473,270  | (\$583,803) |
| DEBT CHARGES                     |             |             |             |              |              |             |
| Loan Interest Expense            | 5,079       | 13,350      | 8,271       | \$91,688     | \$172,270    | \$80,582    |
| Bank Loan Payment                | 195,000     | 110,500     | (84,500)    | 1,315,000    | 1,301,000    | (14,000)    |
| TOTAL SURPLUS/(COST) OF SERVICE  | (\$190,288) | \$0         | (\$190,288) | (\$517,221)  | \$0          | (\$517,221) |
|                                  |             |             |             |              |              |             |