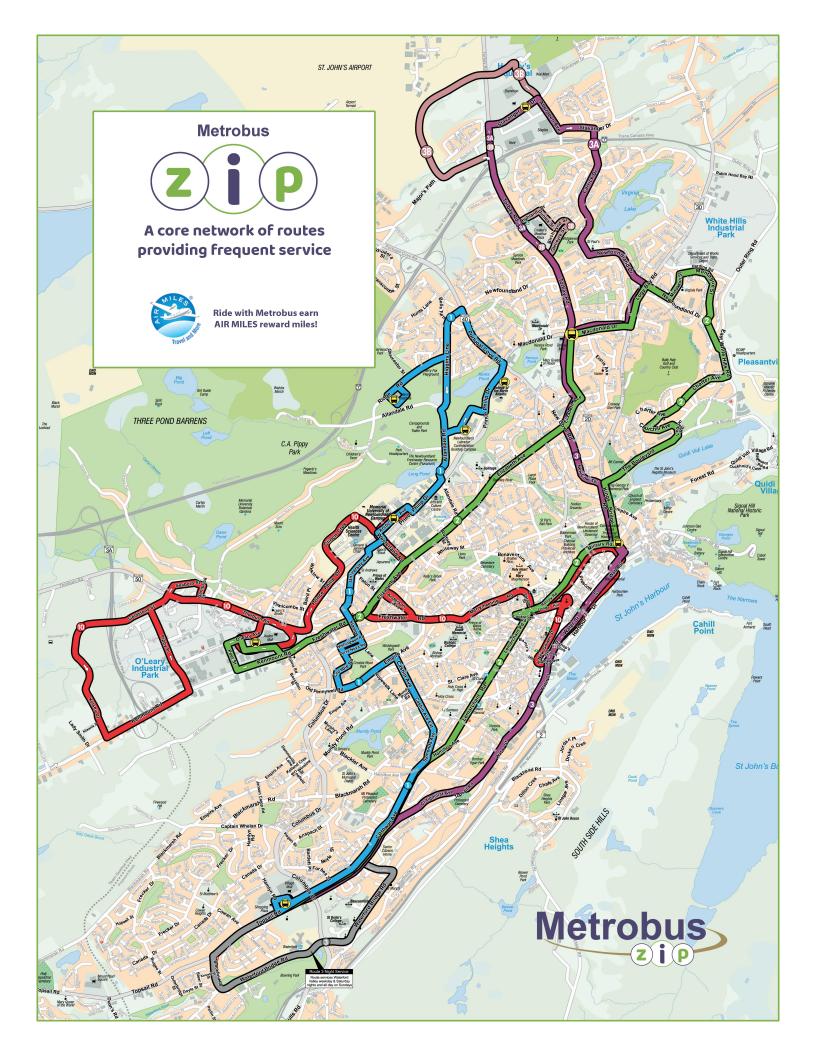

#### Route 1 - Weekday The Village to Marine Institute

Effective January 31, 2022

**Streets Serviced** 

The Village Hamlyn Road **Topsail Road Cornwall Avenue** Hamilton Avenue Symonds Avenue Cashin Avenue **Empire Avenue** Crosbie Road Terra Nova Road Stamps Lane **Oxen Pond Road** University Avenue **Prince Philip Drive** Clinch Crescent Arctic Drive **University Centre** Arctic Drive Morrissey Road Prince Philip Drive Allandale Road **Confederation Building** Prince Philip Drive

## Route 1 - Weekday Marine Institute to The Village

Effective January 31, 2022

**Streets Serviced** 

Marine Institute **Ridge Road Higgins Line** Allandale Road Prince Philip Drive Morrissey Road Arctic Drive **MUN** Centre Arctic Drive **Clinch Crescent Prince Philip Drive** University Avenue Stamps Lane **Oxen Pond Road** Wishingwell Road **Crosbie Road Empire Avenue Cashin Avenue** Symonds Avenue Hamilton Avenue **Cornwall Avenue Topsail Road** The Village