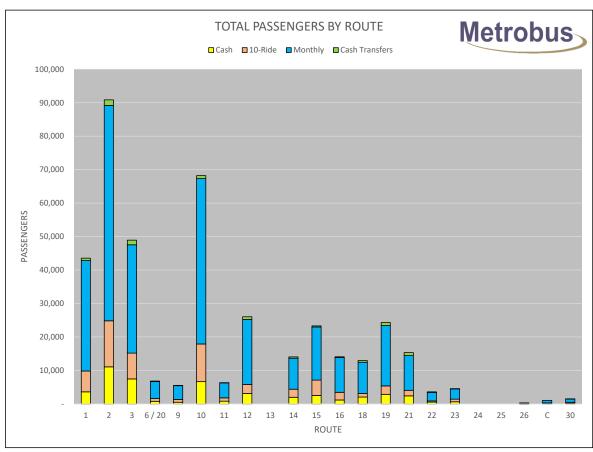

UBSIDY EXP

\$59,071

BUDGET - Ridership Bus: BUDGET - Ridership Taxi: BUDGET - No Shows:

9,590 rides @ \$26.06 4.110 rides @ \$23.99 420 rides @ \$13.03 \$249,915 \$98,592 \$5,473 \$353,980

ACTUAL - Ridership Bus: ACTUAL - Ridership Taxi: incl. taxi no shows. ACTUAL - No Shows:

7,209 rides @ \$26.06 4,470 rides @ \$22.53 486 rides @ \$13.03

(\$100,710)(\$6,333) (\$294,909) \$59,072

(\$187,867)

**GASOLINE EXPENSE** 

\$12,516

Budgeted Usage: Actual Usage:

29,170 litres @ \$1.5300 /L 24,777 litres @ \$1.2961 /L

\$44,630 (\$32,114)\$12,516

Volume Variance: Price Variance:

(29,170 - 24,777) @ \$1.5300 /L 24,777 @ (\$1.5300 - \$1.2961)

\$6,721 \$5,794 \$12,516

MISCELLANEOUS EXPENSE (\$2,585)

Allocation for GOBUS rides on Metrobus higher than budget (2,583 vs 1,460).

14











|       |                  |                   |              |                | RC RATIOS |      |
|-------|------------------|-------------------|--------------|----------------|-----------|------|
| ROUTE | REVENUE<br>HOURS | DIRECT<br>BILLING | REVENUE      | COST           | MONTHLY   | YTD  |
| 1     | 1,271.07         |                   | \$64,043.20  | \$175,816.94   | 0.36      | 0.35 |
| 2     | 2,140.75         |                   | \$131,964.42 | \$296,112.82   | 0.45      | 0.39 |
| 3     | 1,571.86         |                   | \$78,374.52  | \$217,422.82   | 0.36      | 0.31 |
| 6     | 449.00           |                   | \$15,798.68  | \$62,106.58    | 0.25      | 0.23 |
| 9     | 262.24           |                   | \$10,420.33  | \$36,273.56    | 0.29      | 0.28