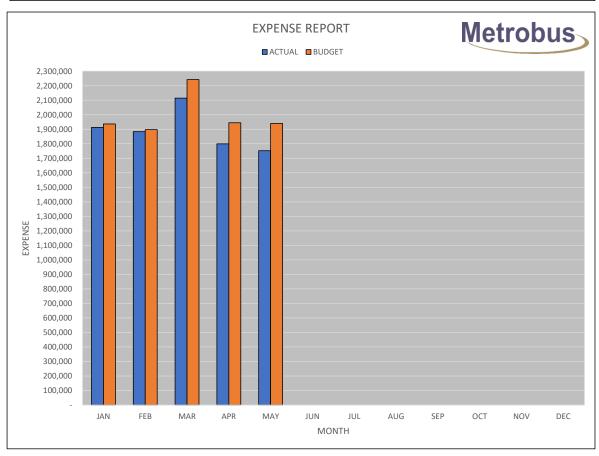

|                                |             | MAY             |           |                 | YEAR TO DATE |             |
|--------------------------------|-------------|-----------------|-----------|-----------------|--------------|-------------|
|                                | ACTUAL      | BUDGET          | VARIANCE  | ACTUAL          | BUDGET       | VARIANCE    |
| REVENUE                        |             |                 |           |                 |              |             |
| SJMC Subsidy                   | \$1,282,540 | \$1,282,540     | \$0       | \$6,674,130     | \$6,674,130  | \$0         |
| Passenger Revenue              | 491,704     | 346,890         | 144,814   | 2,407,558       | 1,739,870    | 667,688     |
| Low Income Pass Revenue        | 149,617     | 150,530         | (913)     | 787,908         | 791,950      | (4,042)     |
| Mt. Pearl Revenue              | 94,545      | 96,780          | (2,235)   | 454,562         | 483,580      | (29,018)    |
| Paradise Revenue               | 26,772      | 27,230          | (458)     | 128,680         | 134,200      | (5,520)     |
| Charter Revenue                | 2,604       | 7,000           | (4,396)   | 2,704           | 7,700        | (4,996)     |
| Transit Advertising Revenue    | 8,825       | 17,250          | (8,425)   | 51,799          | 71,250       | (19,451)    |
| Community Bus Revenue          | 2,108       | 1,600           | 508       | 9,589           | 8,000        | 1,589       |
| ICIP Funding                   | 0           | 0               | 0         | 1,126,995       | 0            | 1,126,995   |
| Other Income                   | 26,630      | 10,000          | 16,630    | 123,897         | 50,000       | 73,897      |
| TOTAL REVENUE                  | \$2,085,345 | \$1,939,820     | \$145,525 | \$11,767,822    | \$9,960,680  | \$1,807,142 |
|                                |             |                 | <u> </u>  |                 |              |             |
| OPERATIONS                     |             |                 |           |                 |              |             |
| Operators Salaries             | \$454,113   | \$456,780       | \$2,667   | \$2,376,989     | \$2,405,610  | \$28,621    |
| Salaries Operations            | 111,745     | 106,420         | (5,325)   | 552,203         | 556,360      | 4,157       |
| Diesel Fuel                    | 226,804     | 400,730         | 173,926   | 1,337,505       | 2,012,450    | 674,945     |
| Company Vehicles               | 1,812       | 3,010           | 1,198     | 11,084          | 15,050       | 3,966       |
| Licenses                       | 4,600       | 4,990           | 390       | 31,406          | 31,040       | (366)       |
| Communications Expense         | 2,127       | 2,230           | 103       | 12,127          | 11,150       | (977)       |
| → Miscellaneous                | 455         | 600             | 145       | 3,638           | 3,570        | (68)        |
| Uniforms & Clothing            | 5,343       | 5,720           | 377       | 26,524          | 27,400       | 876         |
| Advertising Expense            | 14,384      | 14,830          | 446       | 46,532          | 50,950       | 4,418       |
| Bus Charter Expense            | 2,008       | 4,670           | 2,662     | 2,008           | 5,280        | 3,272       |
| Transit Advertising Expense    | 5,364       | 8,000           | 2,636     | 29,442          | 39,300       | 9,858       |
| Community Bus Expense          | 11,767      | 10,310          | (1,457)   | 51,106          | 50,480       | (626)       |
| Promotions Expense             | 9,631       | 6,680           | (2,951)   | 33,974          | 33,400       | (574)       |
| Registration & Membership      | 1,627       | 1,580           | (47)      | 17,070          | 20,310       | 3,240       |
| Schedules & Transfers          | 1,048       | 1,250           | 202       | 5,255           | 6,250        | 995         |
| TOTAL OPERATIONS               | \$852,828   | \$1,027,800     | \$174,972 | \$4,536,863     | \$5,268,600  | \$731,737   |
|                                |             |                 |           |                 |              |             |
| MAINTENANCE                    | ¢4.00.000   | <b>#400.000</b> | CO4 E44   | <b>COEC E4E</b> | ¢070.000     | ¢47.075     |
| Garage Salaries                | \$160,866   | \$182,380       | \$21,514  | \$956,545       | \$973,620    | \$17,075    |
| Wash Salaries                  | 24,150      | 26,450          | 2,300     | 130,426         | 137,870      | 7,444       |
| Shop Tools & Equipment         | 1,685       | 1,450           | (235)     | 9,275           | 12,270       | 2,995       |
| Stock Parts                    | 86,585      | 83,840          | (2,745)   | 490,101         | 362,360      | (127,741)   |
| Garage Expense                 | 8,605       | 9,490           | 885       | 37,860          | 37,010       | (850)       |
| Bus Lubricants                 | 4,288       | 4,640           | 352       | 66,277          | 56,870       | (9,407)     |
| Tire Expense                   | 6,809       | 7,860           | 1,051     | 50,069          | 54,320       | 4,251       |
| Body Shop Supplies             | (20)        | 1,780           | 1,800     | 1,599           | 6,420        | 4,821       |
| Bus Wash                       | 78          | 270             | 192       | 138             | 3,240        | 3,102       |
| Building & Yards               | 16,540      | 17,530          | 990       | 100,602         | 82,250       | (18,352)    |
| Utilities Maintenance Vehicles | 31,213      | 29,600          | (1,613)   | 178,661         | 183,400      | 4,739       |
| Maintenance Vehicles           | 5,461       | 3,300           | (2,161)   | 22,136          | 24,300       | 2,164       |

|                                 |                                                                                                                                                                                                                                                                                                                                                                                                                                                                                                                               | MAY                 |                                                                                                                                                                                                                                                                                                                                                                                                                                                                                                                                                                                                                                                                                                                                                                                                                                                                                                                                                                                                                                                                                                                                                                                                               |                     | YEAR TO DATE        |                     |
|---------------------------------|-------------------------------------------------------------------------------------------------------------------------------------------------------------------------------------------------------------------------------------------------------------------------------------------------------------------------------------------------------------------------------------------------------------------------------------------------------------------------------------------------------------------------------|---------------------|---------------------------------------------------------------------------------------------------------------------------------------------------------------------------------------------------------------------------------------------------------------------------------------------------------------------------------------------------------------------------------------------------------------------------------------------------------------------------------------------------------------------------------------------------------------------------------------------------------------------------------------------------------------------------------------------------------------------------------------------------------------------------------------------------------------------------------------------------------------------------------------------------------------------------------------------------------------------------------------------------------------------------------------------------------------------------------------------------------------------------------------------------------------------------------------------------------------|---------------------|---------------------|---------------------|
|                                 | ACTUAL                                                                                                                                                                                                                                                                                                                                                                                                                                                                                                                        | BUDGET              | VARIANCE                                                                                                                                                                                                                                                                                                                                                                                                                                                                                                                                                                                                                                                                                                                                                                                                                                                                                                                                                                                                                                                                                                                                                                                                      | ACTUAL              | BUDGET              | VARIANCE            |
| Bus Stop & Shelters             | 1.792                                                                                                                                                                                                                                                                                                                                                                                                                                                                                                                         | 2.350               | 558                                                                                                                                                                                                                                                                                                                                                                                                                                                                                                                                                                                                                                                                                                                                                                                                                                                                                                                                                                                                                                                                                                                                                                                                           | 12.800              | 16.600              | 3,800               |
| •                               | ,                                                                                                                                                                                                                                                                                                                                                                                                                                                                                                                             | •                   |                                                                                                                                                                                                                                                                                                                                                                                                                                                                                                                                                                                                                                                                                                                                                                                                                                                                                                                                                                                                                                                                                                                                                                                                               |                     | *                   | 1,241               |
|                                 | ,                                                                                                                                                                                                                                                                                                                                                                                                                                                                                                                             | ,                   | ,                                                                                                                                                                                                                                                                                                                                                                                                                                                                                                                                                                                                                                                                                                                                                                                                                                                                                                                                                                                                                                                                                                                                                                                                             | ,                   | -,                  | 2,916               |
| •                               | *                                                                                                                                                                                                                                                                                                                                                                                                                                                                                                                             | ,                   |                                                                                                                                                                                                                                                                                                                                                                                                                                                                                                                                                                                                                                                                                                                                                                                                                                                                                                                                                                                                                                                                                                                                                                                                               | ,                   | *                   | (135,036)           |
| TOTAL MAINTENANCE               | \$372,132                                                                                                                                                                                                                                                                                                                                                                                                                                                                                                                     | \$376,940           | \$4,808                                                                                                                                                                                                                                                                                                                                                                                                                                                                                                                                                                                                                                                                                                                                                                                                                                                                                                                                                                                                                                                                                                                                                                                                       | \$2,212,768         | \$1,975,930         | (\$236,838)         |
| THANCE & ADMINISTRATION         |                                                                                                                                                                                                                                                                                                                                                                                                                                                                                                                               |                     |                                                                                                                                                                                                                                                                                                                                                                                                                                                                                                                                                                                                                                                                                                                                                                                                                                                                                                                                                                                                                                                                                                                                                                                                               |                     |                     |                     |
|                                 | ¢71 220                                                                                                                                                                                                                                                                                                                                                                                                                                                                                                                       | ¢71 200             | (\$40)                                                                                                                                                                                                                                                                                                                                                                                                                                                                                                                                                                                                                                                                                                                                                                                                                                                                                                                                                                                                                                                                                                                                                                                                        | ¢272 240            | ¢272 720            | \$390               |
|                                 | ' '                                                                                                                                                                                                                                                                                                                                                                                                                                                                                                                           | . ,                 |                                                                                                                                                                                                                                                                                                                                                                                                                                                                                                                                                                                                                                                                                                                                                                                                                                                                                                                                                                                                                                                                                                                                                                                                               |                     |                     | ъзэо<br>315         |
| . , ,                           | ,                                                                                                                                                                                                                                                                                                                                                                                                                                                                                                                             | ,                   | • /                                                                                                                                                                                                                                                                                                                                                                                                                                                                                                                                                                                                                                                                                                                                                                                                                                                                                                                                                                                                                                                                                                                                                                                                           | ,                   | •                   | 315<br>0            |
|                                 | ,                                                                                                                                                                                                                                                                                                                                                                                                                                                                                                                             | •                   |                                                                                                                                                                                                                                                                                                                                                                                                                                                                                                                                                                                                                                                                                                                                                                                                                                                                                                                                                                                                                                                                                                                                                                                                               | ,                   | •                   | 4.992               |
| •                               | - /                                                                                                                                                                                                                                                                                                                                                                                                                                                                                                                           | -,                  |                                                                                                                                                                                                                                                                                                                                                                                                                                                                                                                                                                                                                                                                                                                                                                                                                                                                                                                                                                                                                                                                                                                                                                                                               | ,                   | - /                 | *                   |
| . ,                             | -, -                                                                                                                                                                                                                                                                                                                                                                                                                                                                                                                          | *                   |                                                                                                                                                                                                                                                                                                                                                                                                                                                                                                                                                                                                                                                                                                                                                                                                                                                                                                                                                                                                                                                                                                                                                                                                               |                     | •                   | 1,659               |
| •                               | ,                                                                                                                                                                                                                                                                                                                                                                                                                                                                                                                             | ,                   |                                                                                                                                                                                                                                                                                                                                                                                                                                                                                                                                                                                                                                                                                                                                                                                                                                                                                                                                                                                                                                                                                                                                                                                                               | ,                   | •                   | 2,281               |
|                                 | ,                                                                                                                                                                                                                                                                                                                                                                                                                                                                                                                             | ,                   |                                                                                                                                                                                                                                                                                                                                                                                                                                                                                                                                                                                                                                                                                                                                                                                                                                                                                                                                                                                                                                                                                                                                                                                                               |                     | •                   | 0                   |
| •                               |                                                                                                                                                                                                                                                                                                                                                                                                                                                                                                                               |                     |                                                                                                                                                                                                                                                                                                                                                                                                                                                                                                                                                                                                                                                                                                                                                                                                                                                                                                                                                                                                                                                                                                                                                                                                               |                     |                     | (3,987)             |
| •                               | , -                                                                                                                                                                                                                                                                                                                                                                                                                                                                                                                           | ,                   | ,                                                                                                                                                                                                                                                                                                                                                                                                                                                                                                                                                                                                                                                                                                                                                                                                                                                                                                                                                                                                                                                                                                                                                                                                             | ,                   | •                   | 9,360               |
| g .                             | ,                                                                                                                                                                                                                                                                                                                                                                                                                                                                                                                             | ,                   | · /                                                                                                                                                                                                                                                                                                                                                                                                                                                                                                                                                                                                                                                                                                                                                                                                                                                                                                                                                                                                                                                                                                                                                                                                           | ,                   | •                   | (3,158)             |
| •                               | *                                                                                                                                                                                                                                                                                                                                                                                                                                                                                                                             | •                   |                                                                                                                                                                                                                                                                                                                                                                                                                                                                                                                                                                                                                                                                                                                                                                                                                                                                                                                                                                                                                                                                                                                                                                                                               | •                   | •                   | 1,338               |
| ·                               | 19,035                                                                                                                                                                                                                                                                                                                                                                                                                                                                                                                        | •                   | 365                                                                                                                                                                                                                                                                                                                                                                                                                                                                                                                                                                                                                                                                                                                                                                                                                                                                                                                                                                                                                                                                                                                                                                                                           | 118,456             |                     | (3,786)             |
|                                 | 3,892                                                                                                                                                                                                                                                                                                                                                                                                                                                                                                                         | 5,650               | 1,758                                                                                                                                                                                                                                                                                                                                                                                                                                                                                                                                                                                                                                                                                                                                                                                                                                                                                                                                                                                                                                                                                                                                                                                                         | 26,475              | 30,590              | 4,115               |
| Travel Expense                  | 2,643                                                                                                                                                                                                                                                                                                                                                                                                                                                                                                                         | 9,380               | 6,737                                                                                                                                                                                                                                                                                                                                                                                                                                                                                                                                                                                                                                                                                                                                                                                                                                                                                                                                                                                                                                                                                                                                                                                                         | 2,643               | 9,380               | 6,737               |
| Training Expense                | 5,892                                                                                                                                                                                                                                                                                                                                                                                                                                                                                                                         | 6,200               | 308                                                                                                                                                                                                                                                                                                                                                                                                                                                                                                                                                                                                                                                                                                                                                                                                                                                                                                                                                                                                                                                                                                                                                                                                           | 11,561              | 14,400              | 2,839               |
| Fleet Insurance Expense         | 40,164                                                                                                                                                                                                                                                                                                                                                                                                                                                                                                                        | 39,750              | (414)                                                                                                                                                                                                                                                                                                                                                                                                                                                                                                                                                                                                                                                                                                                                                                                                                                                                                                                                                                                                                                                                                                                                                                                                         | 200,820             | 198,750             | (2,070)             |
| General Insurance Expense       | 5,722                                                                                                                                                                                                                                                                                                                                                                                                                                                                                                                         | 5,550               | (172)                                                                                                                                                                                                                                                                                                                                                                                                                                                                                                                                                                                                                                                                                                                                                                                                                                                                                                                                                                                                                                                                                                                                                                                                         | 28,610              | 27,750              | (860)               |
| Miscellaneous Expense           | 7,564                                                                                                                                                                                                                                                                                                                                                                                                                                                                                                                         | 4,300               | (3,264)                                                                                                                                                                                                                                                                                                                                                                                                                                                                                                                                                                                                                                                                                                                                                                                                                                                                                                                                                                                                                                                                                                                                                                                                       | 29,945              | 23,400              | (6,545)             |
| Capital Out of Revenue          | 2,538                                                                                                                                                                                                                                                                                                                                                                                                                                                                                                                         | 0                   | (2,538)                                                                                                                                                                                                                                                                                                                                                                                                                                                                                                                                                                                                                                                                                                                                                                                                                                                                                                                                                                                                                                                                                                                                                                                                       | 4,050               | 0                   | (4,050)             |
| TOTAL FINANCE & ADMIN.          | \$451,453                                                                                                                                                                                                                                                                                                                                                                                                                                                                                                                     | \$457,480           | \$7,538                                                                                                                                                                                                                                                                                                                                                                                                                                                                                                                                                                                                                                                                                                                                                                                                                                                                                                                                                                                                                                                                                                                                                                                                       | \$2,319,180         | \$2,328,750         | \$9,570             |
| Total Expenses                  | \$1,676,413                                                                                                                                                                                                                                                                                                                                                                                                                                                                                                                   | \$1,862,220         | \$185,807                                                                                                                                                                                                                                                                                                                                                                                                                                                                                                                                                                                                                                                                                                                                                                                                                                                                                                                                                                                                                                                                                                                                                                                                     | \$9,068,811         | \$9,573,280         | \$504,469           |
| NET BEFORE DEBT                 | \$408,932                                                                                                                                                                                                                                                                                                                                                                                                                                                                                                                     | \$77,600            | \$331,332                                                                                                                                                                                                                                                                                                                                                                                                                                                                                                                                                                                                                                                                                                                                                                                                                                                                                                                                                                                                                                                                                                                                                                                                     | \$2,699,011         | \$387,400           | \$2,311,611         |
| DERT CHARGES                    |                                                                                                                                                                                                                                                                                                                                                                                                                                                                                                                               |                     |                                                                                                                                                                                                                                                                                                                                                                                                                                                                                                                                                                                                                                                                                                                                                                                                                                                                                                                                                                                                                                                                                                                                                                                                               |                     |                     |                     |
|                                 | 10.468                                                                                                                                                                                                                                                                                                                                                                                                                                                                                                                        | 9.600               | (868)                                                                                                                                                                                                                                                                                                                                                                                                                                                                                                                                                                                                                                                                                                                                                                                                                                                                                                                                                                                                                                                                                                                                                                                                         | \$54.732            | \$47,400            | (\$7,332)           |
| Bank Loan Payment               | 68,000                                                                                                                                                                                                                                                                                                                                                                                                                                                                                                                        | 68,000              | 0                                                                                                                                                                                                                                                                                                                                                                                                                                                                                                                                                                                                                                                                                                                                                                                                                                                                                                                                                                                                                                                                                                                                                                                                             | 340,000             | 340,000             | 0                   |
| TOTAL SURPLUS/(COST) OF SERVICE | \$330,464                                                                                                                                                                                                                                                                                                                                                                                                                                                                                                                     | \$0                 | \$330,464                                                                                                                                                                                                                                                                                                                                                                                                                                                                                                                                                                                                                                                                                                                                                                                                                                                                                                                                                                                                                                                                                                                                                                                                     | \$2,304,279         | \$0                 | \$2,304,279         |
|                                 | FINANCE & ADMINISTRATION  Administration Salaries Employer's Payroll Tax Sick Leave Worker's Compensation Employment Insurance Group Insurance Retiring Allowance Expense CPP Expense Pension Expense Audit & Legal Fees Telephone Expense Computer Expense Office Supplies Expense Travel Expense Travel Expense Fleet Insurance Expense General Insurance Expense Miscellaneous Expense Capital Out of Revenue TOTAL FINANCE & ADMIN.  Total Expenses NET BEFORE DEBT  DEBT CHARGES Loan Interest Expense Bank Loan Payment | Bus Stop & Shelters | Bus Stop & Shelters         1,792         2,350           Janitorial & Sanitation         3,595         4,600           Farebox Repairs         3,007         1,400           Capital Out of Revenue         17,478         0           TOTAL MAINTENANCE         \$372,132         \$376,940           FINANCE & ADMINISTRATION         ***TI,330         \$71,290           Employer's Payroll Tax         17,195         16,950           Sick Leave         19,000         19,000           Worker's Compensation         15,830         16,620           Employment Insurance         19,110         19,350           Group Insurance         51,036         51,610           Retiring Allowance Expense         3,600         3,600           CPP Expense         47,961         46,450           Pension Expense         114,677         117,833           Audit & Legal Fees         2,078         2,000           Telephone Expense         19,035         19,400           Office Supplies Expense         3,892         5,650           Travel Expense         5,892         6,200           Travel Expense         5,722         5,550           Miscellaneous Expense         7,564         4,30 | Bus Stop & Shelters | Bus Stop & Shelters | Bus Stop & Shelters |