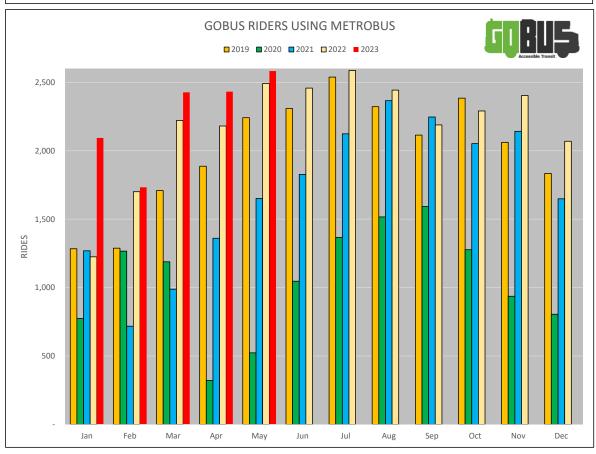

|                   | \$8,313.04   | \$25,727.89    | 0.32      | 0.30 |
| 24    | 0.00             |                   | \$0.00       | \$0.00         | n/a       | 0.45 |
| 26    | 9.24             |                   | \$443.70     | \$1,278.10     | 0.35      | 0.33 |
| 28    | 162.81           | \$0.00            | \$2,107.90   | \$11,767.00    | 0.18      | 0.19 |
| 30    | 111.26           | \$26,772.12       | \$2,147.62   | \$15,389.71    | 0.14      | 0.12 |
|       | 12,547.53        | \$121,316.66      | \$631,499.03 | \$1,724,846.24 | 0.37      | 0.34 |

Cost / revenue hour (includes regular debt payments & special pension):

\$138.32

| Total Expenses | \$1,673,770 |
|----------------|-------------|
| Debt Interest  | \$10,468    |
| Debt Payment   | \$68,000    |