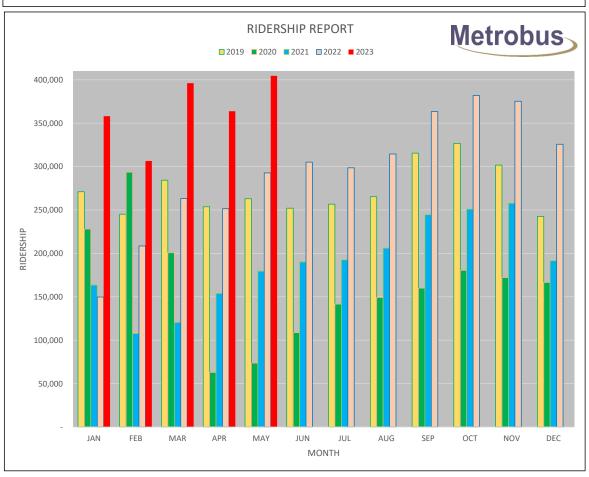

|                                |             | MAY             |           |                 | YEAR TO DATE |             |
|--------------------------------|-------------|-----------------|-----------|-----------------|--------------|-------------|
|                                | ACTUAL      | BUDGET          | VARIANCE  | ACTUAL          | BUDGET       | VARIANCE    |
| REVENUE                        |             |                 |           |                 |              |             |
| SJMC Subsidy                   | \$1,282,540 | \$1,282,540     | \$0       | \$6,674,130     | \$6,674,130  | \$0         |
| Passenger Revenue              | 491,704     | 346,890         | 144,814   | 2,407,558       | 1,739,870    | 667,688     |
| Low Income Pass Revenue        | 149,617     | 150,530         | (913)     | 787,908         | 791,950      | (4,042)     |
| Mt. Pearl Revenue              | 94,545      | 96,780          | (2,235)   | 454,562         | 483,580      | (29,018)    |
| Paradise Revenue               | 26,772      | 27,230          | (458)     | 128,680         | 134,200      | (5,520)     |
| Charter Revenue                | 2,604       | 7,000           | (4,396)   | 2,704           | 7,700        | (4,996)     |
| Transit Advertising Revenue    | 8,825       | 17,250          | (8,425)   | 51,799          | 71,250       | (19,451)    |
| Community Bus Revenue          | 2,108       | 1,600           | 508       | 9,589           | 8,000        | 1,589       |
| ICIP Funding                   | 0           | 0               | 0         | 1,126,995       | 0            | 1,126,995   |
| Other Income                   | 26,630      | 10,000          | 16,630    | 123,897         | 50,000       | 73,897      |
| TOTAL REVENUE                  | \$2,085,345 | \$1,939,820     | \$145,525 | \$11,767,822    | \$9,960,680  | \$1,807,142 |
|                                |             |                 | <u> </u>  |                 |              |             |
| OPERATIONS                     |             |                 |           |                 |              |             |
| Operators Salaries             | \$454,113   | \$456,780       | \$2,667   | \$2,376,989     | \$2,405,610  | \$28,621    |
| Salaries Operations            | 111,745     | 106,420         | (5,325)   | 552,203         | 556,360      | 4,157       |
| Diesel Fuel                    | 226,804     | 400,730         | 173,926   | 1,337,505       | 2,012,450    | 674,945     |
| Company Vehicles               | 1,812       | 3,010           | 1,198     | 11,084          | 15,050       | 3,966       |
| Licenses                       | 4,600       | 4,990           | 390       | 31,406          | 31,040       | (366)       |
| Communications Expense         | 2,127       | 2,230           | 103       | 12,127          | 11,150       | (977)       |
| → Miscellaneous                | 455         | 600             | 145       | 3,638           | 3,570        | (68)        |
| Uniforms & Clothing            | 5,343       | 5,720           | 377       | 26,524          | 27,400       | 876         |
| Advertising Expense            | 14,384      | 14,830          | 446       | 46,532          | 50,950       | 4,418       |
| Bus Charter Expense            | 2,008       | 4,670           | 2,662     | 2,008           | 5,280        | 3,272       |
| Transit Advertising Expense    | 5,364       | 8,000           | 2,636     | 29,442          | 39,300       | 9,858       |
| Community Bus Expense          | 11,767      | 10,310          | (1,457)   | 51,106          | 50,480       | (626)       |
| Promotions Expense             | 9,631       | 6,680           | (2,951)   | 33,974          | 33,400       | (574)       |
| Registration & Membership      | 1,627       | 1,580           | (47)      | 17,070          | 20,310       | 3,240       |
| Schedules & Transfers          | 1,048       | 1,250           | 202       | 5,255           | 6,250        | 995         |
| TOTAL OPERATIONS               | \$852,828   | \$1,027,800     | \$174,972 | \$4,536,863     | \$5,268,600  | \$731,737   |
|                                |             |                 |           |                 |              |             |
| MAINTENANCE                    | ¢4.00.000   | <b>#400.000</b> | CO4 E44   | <b>COEC E4E</b> | ¢070.000     | ¢47.075     |
| Garage Salaries                | \$160,866   | \$182,380       | \$21,514  | \$956,545       | \$973,620    | \$17,075    |
| Wash Salaries                  | 24,150      | 26,450          | 2,300     | 130,426         | 137,870      | 7,444       |
| Shop Tools & Equipment         | 1,685       | 1,450           | (235)     | 9,275           | 12,270       | 2,995       |
| Stock Parts                    | 86,585      | 83,840          | (2,745)   | 490,101         | 362,360      | (127,741)   |
| Garage Expense                 | 8,605       | 9,490           | 885       | 37,860          | 37,010       | (850)       |
| Bus Lubricants                 | 4,288       | 4,640           | 352       | 66,277          | 56,870       | (9,407)     |
| Tire Expense                   | 6,809       | 7,860           | 1,051     | 50,069          | 54,320       | 4,251       |
| Body Shop Supplies             | (20)        | 1,780           | 1,800     | 1,599           | 6,420        | 4,821       |
| Bus Wash                       | 78          | 270             | 192       | 138             | 3,240        | 3,102       |
| Building & Yards               | 16,540      | 17,530          | 990       | 100,602         | 82,250       | (18,352)    |
| Utilities Maintenance Vehicles | 31,213      | 29,600          | (1,613)   | 178,661         | 183,400      | 4,739       |
| Maintenance Vehicles           | 5,461       | 3,300           | (2,161)   | 22,136          | 24,300       | 2,164       |

|                                 |                                                                                                                                                                                                                                                                                                                                                                                                                                                                                                                               | MAY                 |                                                                                                                                                                                                                                                                                                                                                                                                                                                                                                                                                                                                                                                                                                                                                                                                                                                                                                                                                                                                                                                                                                                                                                                                               |                     | YEAR TO DATE        |                     |
|---------------------------------|-------------------------------------------------------------------------------------------------------------------------------------------------------------------------------------------------------------------------------------------------------------------------------------------------------------------------------------------------------------------------------------------------------------------------------------------------------------------------------------------------------------------------------|---------------------|---------------------------------------------------------------------------------------------------------------------------------------------------------------------------------------------------------------------------------------------------------------------------------------------------------------------------------------------------------------------------------------------------------------------------------------------------------------------------------------------------------------------------------------------------------------------------------------------------------------------------------------------------------------------------------------------------------------------------------------------------------------------------------------------------------------------------------------------------------------------------------------------------------------------------------------------------------------------------------------------------------------------------------------------------------------------------------------------------------------------------------------------------------------------------------------------------------------|---------------------|---------------------|---------------------|
|                                 | ACTUAL                                                                                                                                                                                                                                                                                                                                                                                                                                                                                                                        | BUDGET              | VARIANCE                                                                                                                                                                                                                                                                                                                                                                                                                                                                                                                                                                                                                                                                                                                                                                                                                                                                                                                                                                                                                                                                                                                                                                                                      | ACTUAL              | BUDGET              | VARIANCE            |
| Bus Stop & Shelters             | 1.792                                                                                                                                                                                                                                                                                                                                                                                                                                                                                                                         | 2.350               | 558                                                                                                                                                                                                                                                                                                                                                                                                                                                                                                                                                                                                                                                                                                                                                                                                                                                                                                                                                                                                                                                                                                                                                                                                           | 12.800              | 16.600              | 3,800               |
| •                               | ,                                                                                                                                                                                                                                                                                                                                                                                                                                                                                                                             | •                   |                                                                                                                                                                                                                                                                                                                                                                                                                                                                                                                                                                                                                                                                                                                                                                                                                                                                                                                                                                                                                                                                                                                                                                                                               |                     | *                   | 1,241               |
|                                 | ,                                                                                                                                                                                                                                                                                                                                                                                                                                                                                                                             | ,                   | ,                                                                                                                                                                                                                                                                                                                                                                                                                                                                                                                                                                                                                                                                                                                                                                                                                                                                                                                                                                                                                                                                                                                                                                                                             | ,                   | -,                  | 2,916               |
| •                               | *                                                                                                                                                                                                                                                                                                                                                                                                                                                                                                                             | ,                   |                                                                                                                                                                                                                                                                                                                                                                                                                                                                                                                                                                                                                                                                                                                                                                                                                                                                                                                                                                                                                                                                                                                                                                                                               | ,                   | *                   | (135,036)           |
| TOTAL MAINTENANCE               | \$372,132                                                                                                                                                                                                                                                                                                                                                                                                                                                                                                                     | \$376,940           | \$4,808                                                                                                                                                                                                                                                                                                                                                                                                                                                                                                                                                                                                                                                                                                                                                                                                                                                                                                                                                                                                                                                                                                                                                                                                       | \$2,212,768         | \$1,975,930         | (\$236,838)         |
| THANCE & ADMINISTRATION         |                                                                                                                                                                                                                                                                                                                                                                                                                                                                                                                               |                     |                                                                                                                                                                                                                                                                                                                                                                                                                                                                                                                                                                                                                                                                                                                                                                                                                                                                                                                                                                                                                                                                                                                                                                                                               |                     |                     |                     |
|                                 | ¢71 220                                                                                                                                                                                                                                                                                                                                                                                                                                                                                                                       | ¢71 200             | (\$40)                                                                                                                                                                                                                                                                                                                                                                                                                                                                                                                                                                                                                                                                                                                                                                                                                                                                                                                                                                                                                                                                                                                                                                                                        | ¢272 240            | ¢272 720            | \$390               |
|                                 | ' '                                                                                                                                                                                                                                                                                                                                                                                                                                                                                                                           | . ,                 |                                                                                                                                                                                                                                                                                                                                                                                                                                                                                                                                                                                                                                                                                                                                                                                                                                                                                                                                                                                                                                                                                                                                                                                                               |                     |                     | ъзэо<br>315         |
| . , ,                           | ,                                                                                                                                                                                                                                                                                                                                                                                                                                                                                                                             | ,                   | • /                                                                                                                                                                                                                                                                                                                                                                                                                                                                                                                                                                                                                                                                                                                                                                                                                                                                                                                                                                                                                                                                                                                                                                                                           | ,                   | •                   | 315<br>0            |
|                                 | ,                                                                                                                                                                                                                                                                                                                                                                                                                                                                                                                             | •                   |                                                                                                                                                                                                                                                                                                                                                                                                                                                                                                                                                                                                                                                                                                                                                                                                                                                                                                                                                                                                                                                                                                                                                                                                               | ,                   | •                   | 4.992               |
| •                               | - /                                                                                                                                                                                                                                                                                                                                                                                                                                                                                                                           | -,                  |                                                                                                                                                                                                                                                                                                                                                                                                                                                                                                                                                                                                                                                                                                                                                                                                                                                                                                                                                                                                                                                                                                                                                                                                               | ,                   | - /                 | *                   |
| . ,                             | -, -                                                                                                                                                                                                                                                                                                                                                                                                                                                                                                                          | *                   |                                                                                                                                                                                                                                                                                                                                                                                                                                                                                                                                                                                                                                                                                                                                                                                                                                                                                                                                                                                                                                                                                                                                                                                                               |                     | •                   | 1,659               |
| •                               | ,                                                                                                                                                                                                                                                                                                                                                                                                                                                                                                                             | ,                   |                                                                                                                                                                                                                                                                                                                                                                                                                                                                                                                                                                                                                                                                                                                                                                                                                                                                                                                                                                                                                                                                                                                                                                                                               | ,                   | •                   | 2,281               |
|                                 | ,                                                                                                                                                                                                                                                                                                                                                                                                                                                                                                                             | ,                   |                                                                                                                                                                                                                                                                                                                                                                                                                                                                                                                                                                                                                                                                                                                                                                                                                                                                                                                                                                                                                                                                                                                                                                                                               |                     | •                   | 0                   |
| •                               |                                                                                                                                                                                                                                                                                                                                                                                                                                                                                                                               |                     |                                                                                                                                                                                                                                                                                                                                                                                                                                                                                                                                                                                                                                                                                                                                                                                                                                                                                                                                                                                                                                                                                                                                                                                                               |                     |                     | (3,987)             |
| •                               | , -                                                                                                                                                                                                                                                                                                                                                                                                                                                                                                                           | ,                   | ,                                                                                                                                                                                                                                                                                                                                                                                                                                                                                                                                                                                                                                                                                                                                                                                                                                                                                                                                                                                                                                                                                                                                                                                                             | ,                   | •                   | 9,360               |
| g .                             | ,                                                                                                                                                                                                                                                                                                                                                                                                                                                                                                                             | ,                   | · /                                                                                                                                                                                                                                                                                                                                                                                                                                                                                                                                                                                                                                                                                                                                                                                                                                                                                                                                                                                                                                                                                                                                                                                                           | ,                   | •                   | (3,158)             |
| •                               | *                                                                                                                                                                                                                                                                                                                                                                                                                                                                                                                             | •                   |                                                                                                                                                                                                                                                                                                                                                                                                                                                                                                                                                                                                                                                                                                                                                                                                                                                                                                                                                                                                                                                                                                                                                                                                               | •                   | •                   | 1,338               |
| ·                               | 19,035                                                                                                                                                                                                                                                                                                                                                                                                                                                                                                                        | •                   | 365                                                                                                                                                                                                                                                                                                                                                                                                                                                                                                                                                                                                                                                                                                                                                                                                                                                                                                                                                                                                                                                                                                                                                                                                           | 118,456             |                     | (3,786)             |
|                                 | 3,892                                                                                                                                                                                                                                                                                                                                                                                                                                                                                                                         | 5,650               | 1,758                                                                                                                                                                                                                                                                                                                                                                                                                                                                                                                                                                                                                                                                                                                                                                                                                                                                                                                                                                                                                                                                                                                                                                                                         | 26,475              | 30,590              | 4,115               |
| Travel Expense                  | 2,643                                                                                                                                                                                                                                                                                                                                                                                                                                                                                                                         | 9,380               | 6,737                                                                                                                                                                                                                                                                                                                                                                                                                                                                                                                                                                                                                                                                                                                                                                                                                                                                                                                                                                                                                                                                                                                                                                                                         | 2,643               | 9,380               | 6,737               |
| Training Expense                | 5,892                                                                                                                                                                                                                                                                                                                                                                                                                                                                                                                         | 6,200               | 308                                                                                                                                                                                                                                                                                                                                                                                                                                                                                                                                                                                                                                                                                                                                                                                                                                                                                                                                                                                                                                                                                                                                                                                                           | 11,561              | 14,400              | 2,839               |
| Fleet Insurance Expense         | 40,164                                                                                                                                                                                                                                                                                                                                                                                                                                                                                                                        | 39,750              | (414)                                                                                                                                                                                                                                                                                                                                                                                                                                                                                                                                                                                                                                                                                                                                                                                                                                                                                                                                                                                                                                                                                                                                                                                                         | 200,820             | 198,750             | (2,070)             |
| General Insurance Expense       | 5,722                                                                                                                                                                                                                                                                                                                                                                                                                                                                                                                         | 5,550               | (172)                                                                                                                                                                                                                                                                                                                                                                                                                                                                                                                                                                                                                                                                                                                                                                                                                                                                                                                                                                                                                                                                                                                                                                                                         | 28,610              | 27,750              | (860)               |
| Miscellaneous Expense           | 7,564                                                                                                                                                                                                                                                                                                                                                                                                                                                                                                                         | 4,300               | (3,264)                                                                                                                                                                                                                                                                                                                                                                                                                                                                                                                                                                                                                                                                                                                                                                                                                                                                                                                                                                                                                                                                                                                                                                                                       | 29,945              | 23,400              | (6,545)             |
| Capital Out of Revenue          | 2,538                                                                                                                                                                                                                                                                                                                                                                                                                                                                                                                         | 0                   | (2,538)                                                                                                                                                                                                                                                                                                                                                                                                                                                                                                                                                                                                                                                                                                                                                                                                                                                                                                                                                                                                                                                                                                                                                                                                       | 4,050               | 0                   | (4,050)             |
| TOTAL FINANCE & ADMIN.          | \$451,453                                                                                                                                                                                                                                                                                                                                                                                                                                                                                                                     | \$457,480           | \$7,538                                                                                                                                                                                                                                                                                                                                                                                                                                                                                                                                                                                                                                                                                                                                                                                                                                                                                                                                                                                                                                                                                                                                                                                                       | \$2,319,180         | \$2,328,750         | \$9,570             |
| Total Expenses                  | \$1,676,413                                                                                                                                                                                                                                                                                                                                                                                                                                                                                                                   | \$1,862,220         | \$185,807                                                                                                                                                                                                                                                                                                                                                                                                                                                                                                                                                                                                                                                                                                                                                                                                                                                                                                                                                                                                                                                                                                                                                                                                     | \$9,068,811         | \$9,573,280         | \$504,469           |
| NET BEFORE DEBT                 | \$408,932                                                                                                                                                                                                                                                                                                                                                                                                                                                                                                                     | \$77,600            | \$331,332                                                                                                                                                                                                                                                                                                                                                                                                                                                                                                                                                                                                                                                                                                                                                                                                                                                                                                                                                                                                                                                                                                                                                                                                     | \$2,699,011         | \$387,400           | \$2,311,611         |
| DERT CHARGES                    |                                                                                                                                                                                                                                                                                                                                                                                                                                                                                                                               |                     |                                                                                                                                                                                                                                                                                                                                                                                                                                                                                                                                                                                                                                                                                                                                                                                                                                                                                                                                                                                                                                                                                                                                                                                                               |                     |                     |                     |
|                                 | 10.468                                                                                                                                                                                                                                                                                                                                                                                                                                                                                                                        | 9.600               | (868)                                                                                                                                                                                                                                                                                                                                                                                                                                                                                                                                                                                                                                                                                                                                                                                                                                                                                                                                                                                                                                                                                                                                                                                                         | \$54.732            | \$47,400            | (\$7,332)           |
| Bank Loan Payment               | 68,000                                                                                                                                                                                                                                                                                                                                                                                                                                                                                                                        | 68,000              | 0                                                                                                                                                                                                                                                                                                                                                                                                                                                                                                                                                                                                                                                                                                                                                                                                                                                                                                                                                                                                                                                                                                                                                                                                             | 340,000             | 340,000             | 0                   |
| TOTAL SURPLUS/(COST) OF SERVICE | \$330,464                                                                                                                                                                                                                                                                                                                                                                                                                                                                                                                     | \$0                 | \$330,464                                                                                                                                                                                                                                                                                                                                                                                                                                                                                                                                                                                                                                                                                                                                                                                                                                                                                                                                                                                                                                                                                                                                                                                                     | \$2,304,279         | \$0                 | \$2,304,279         |
|                                 | FINANCE & ADMINISTRATION  Administration Salaries Employer's Payroll Tax Sick Leave Worker's Compensation Employment Insurance Group Insurance Retiring Allowance Expense CPP Expense Pension Expense Audit & Legal Fees Telephone Expense Computer Expense Office Supplies Expense Travel Expense Travel Expense Fleet Insurance Expense General Insurance Expense Miscellaneous Expense Capital Out of Revenue TOTAL FINANCE & ADMIN.  Total Expenses NET BEFORE DEBT  DEBT CHARGES Loan Interest Expense Bank Loan Payment | Bus Stop & Shelters | Bus Stop & Shelters         1,792         2,350           Janitorial & Sanitation         3,595         4,600           Farebox Repairs         3,007         1,400           Capital Out of Revenue         17,478         0           TOTAL MAINTENANCE         \$372,132         \$376,940           FINANCE & ADMINISTRATION         ***TI,330         \$71,290           Employer's Payroll Tax         17,195         16,950           Sick Leave         19,000         19,000           Worker's Compensation         15,830         16,620           Employment Insurance         19,110         19,350           Group Insurance         51,036         51,610           Retiring Allowance Expense         3,600         3,600           CPP Expense         47,961         46,450           Pension Expense         114,677         117,833           Audit & Legal Fees         2,078         2,000           Telephone Expense         19,035         19,400           Office Supplies Expense         3,892         5,650           Travel Expense         5,892         6,200           Travel Expense         5,722         5,550           Miscellaneous Expense         7,564         4,30 | Bus Stop & Shelters | Bus Stop & Shelters | Bus Stop & Shelters |

| ACTUAL BUDGET VARIANCE ACTUAL E                                                             | BUDGET      | VARIANCE      |
|---------------------------------------------------------------------------------------------|-------------|---------------|
|                                                                                             |             |               |
| REVENUE                                                                                     |             |               |
|                                                                                             | ,976,950    | \$0           |
| Passenger Revenue 13,684 11,000 2,684 64,149                                                | 55,000      | 9,149         |
| Low Income Pass Revenue 11,383 10,470 <i>913</i> 59,094                                     | 55,050      | 4,044         |
| Mt Pearl & Eastern Health Charges         9,068         8,050         1,018         116,052 | 39,300      | 76,752        |
| Government Grant                                                                            | 39,500      | (125)         |
| TOTAL REVENUE \$449,900 \$445,310 \$4,590 \$2,255,620 \$2,0                                 | ,165,800    | \$89,820      |
| EXPENSES                                                                                    |             |               |
|                                                                                             | ,713,930    | \$317,123     |
| Administration Salaries 10,407 10,080 (327) 54,512                                          | 52,420      | (2,092)       |
| Employer's Payroll Tax 209 200 (9) 1,096                                                    | 1,050       | (46)          |
| Worker's Compensation 193 200 7 1,013                                                       | 1,030       | 17            |
| Employment Insurance 238 320 82 1,245                                                       | 1,670       | 425           |
| Group Insurance 184 190 6 960                                                               | 960         | 0             |
| CPP Expense 590 600 10 3,090                                                                | 3,120       | 30            |
| ω Pension Expense 644 710 66 3,316                                                          | 3,670       | 354           |
| I                                                                                           | 223,150     | 68,682        |
| Professional Fees 2,837 2,280 (557) 17,463                                                  | 11,400      | (6,063)       |
| Telephone Expense 42 360 318 210                                                            | 1,800       | 1,590         |
| Computer Expense 14,651 15,550 899 74,380                                                   | 80,750      | 6,370         |
| Office Supplies Expense 1,253 250 (1,003) 1,505                                             | 1,250       | (255)         |
| Promotions Expense 147 310 163 898                                                          | 1,550       | 652           |
| Travel Expense 0 2,500 2,500 0                                                              | 2,500       | 2,500         |
| Training Expense 0 0 0 0                                                                    | 0           | 0             |
| Miscellaneous Expense 6,650 3,650 (3,000) 30,121                                            | 18,250      | (11,871)      |
|                                                                                             | ,118,500    | \$377,417     |
| NET BEFORE DEBT \$84,832 \$9,500 \$75,332 \$514,537                                         | \$47,300    | \$467,237     |
| DEBT CHARGES                                                                                |             |               |
| Loan Interest Expense 1,713 1,500 (213) \$14,566                                            | \$7,300     | (\$7,266)     |
| Bank Loan Payment 8,000 8,000 0 40,000                                                      | 40,000      | (φ1,200)<br>0 |
| TOTAL SURPLUS/(COST) OF SERVICE \$75,119 \$0 \$75,119 \$459,971                             | <u>\$0</u>  | \$459,971     |
| 101AE 30KFE03/(0031) 01 3EKVICE                                                             | <del></del> | φ439,971      |
| CONTRACTOR TRIPS INFORMATION                                                                |             |               |
| BUS TRIPS 7,209 9,590 2,381 30,363                                                          | 46,130      | 15,767        |
| TAXI TRIPS * 4,470 4,110 (360) 22,969                                                       | 19,770      | (3,199)       |
| TOTAL TRIPS 11,679 13,700 2,021 53,332                                                      | 65,900      | 12,568        |