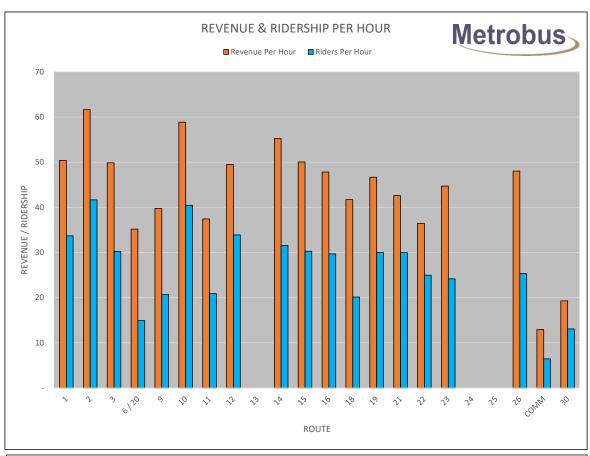

RACTOR SUBSIDY EXP

\$59,071

BUDGET - Ridership Bus: BUDGET - Ridership Taxi: BUDGET - No Shows:

9,590 rides @ \$26.06 4.110 rides @ \$23.99 420 rides @ \$13.03 \$249,915 \$98,592 \$5,473 \$353,980

ACTUAL - Ridership Bus: ACTUAL - Ridership Taxi: incl. taxi no shows. ACTUAL - No Shows:

7,209 rides @ \$26.06 4,470 rides @ \$22.53 486 rides @ \$13.03

(\$100,710)(\$6,333) (\$294,909) \$59,072

(\$187,867)

**GASOLINE EXPENSE** 

\$12,516

Budgeted Usage: Actual Usage:

29,170 litres @ \$1.5300 /L 24,777 litres @ \$1.2961 /L

\$44,630 (\$32,114)\$12,516

Volume Variance: Price Variance:

(29,170 - 24,777) @ \$1.5300 /L 24,777 @ (\$1.5300 - \$1.2961)

\$6,721 \$5,794 \$12,516

MISCELLANEOUS EXPENSE (\$2,585)

Allocation for GOBUS rides on Metrobus higher than budget (2,583 vs 1,460).

14











|       |                  |                   |              |                | RC RATIOS |      |
|-------|------------------|-------------------|--------------|----------------|-----------|------|
| ROUTE | REVENUE<br>HOURS | DIRECT<br>BILLING | REVENUE      | COST           | MONTHLY   | YTD  |
| 1     | 1,271.07         |                   | \$64,043.20  | \$175,816.94   | 0.36      | 0.35 |
| 2     | 2,140.75         |                   | \$131,964.42 | \$296,112.82   | 0.45      | 0.39 |
| 3     | 1,571.86         |                   | \$78,374.52  | \$217,422.82   | 0.36      | 0.31 |
| 6     | 449.00           |                   | \$15,798.68  | \$62,106.58    | 0.25      | 0.23 |
| 9     | 262.24           |                   | \$10,420.33  | \$36,273.56    | 0.29