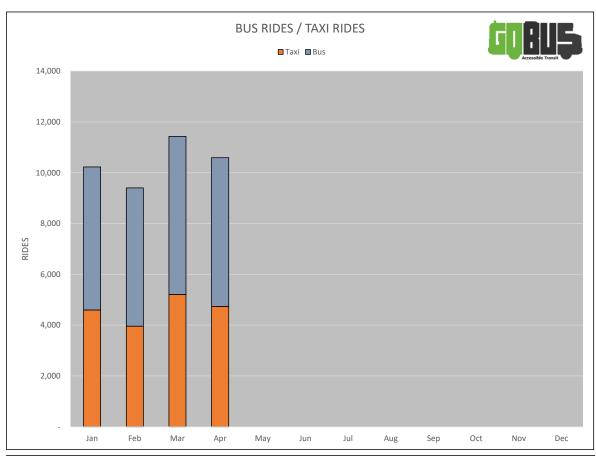

| ACTUAL BUDGET VARIANCE ACTUAL E                                                             | BUDGET      | VARIANCE      |
|---------------------------------------------------------------------------------------------|-------------|---------------|
|                                                                                             |             |               |
| REVENUE                                                                                     |             |               |
|                                                                                             | ,976,950    | \$0           |
| Passenger Revenue 13,684 11,000 2,684 64,149                                                | 55,000      | 9,149         |
| Low Income Pass Revenue 11,383 10,470 <i>913</i> 59,094                                     | 55,050      | 4,044         |
| Mt Pearl & Eastern Health Charges         9,068         8,050         1,018         116,052 | 39,300      | 76,752        |
| Government Grant                                                                            | 39,500      | (125)         |
| TOTAL REVENUE \$449,900 \$445,310 \$4,590 \$2,255,620 \$2,0                                 | ,165,800    | \$89,820      |
| EXPENSES                                                                                    |             |               |
|                                                                                             | ,713,930    | \$317,123     |
| Administration Salaries 10,407 10,080 (327) 54,512                                          | 52,420      | (2,092)       |
| Employer's Payroll Tax 209 200 (9) 1,096                                                    | 1,050       | (46)          |
| Worker's Compensation 193 200 7 1,013                                                       | 1,030       | 17            |
| Employment Insurance 238 320 82 1,245                                                       | 1,670       | 425           |
| Group Insurance 184 190 6 960                                                               | 960         | 0             |
| CPP Expense 590 600 10 3,090                                                                | 3,120       | 30            |
| ω Pension Expense 644 710 66 3,316                                                          | 3,670       | 354           |
| I                                                                                           | 223,150     | 68,682        |
| Professional Fees 2,837 2,280 (557) 17,463                                                  | 11,400      | (6,063)       |
| Telephone Expense 42 360 318 210                                                            | 1,800       | 1,590         |
| Computer Expense 14,651 15,550 899 74,380                                                   | 80,750      | 6,370         |
| Office Supplies Expense 1,253 250 (1,003) 1,505                                             | 1,250       | (255)         |
| Promotions Expense 147 310 163 898                                                          | 1,550       | 652           |
| Travel Expense 0 2,500 2,500 0                                                              | 2,500       | 2,500         |
| Training Expense 0 0 0 0                                                                    | 0           | 0             |
| Miscellaneous Expense 6,650 3,650 (3,000) 30,121                                            | 18,250      | (11,871)      |
|                                                                                             | ,118,500    | \$377,417     |
| NET BEFORE DEBT \$84,832 \$9,500 \$75,332 \$514,537                                         | \$47,300    | \$467,237     |
| DEBT CHARGES                                                                                |             |               |
| Loan Interest Expense 1,713 1,500 (213) \$14,566                                            | \$7,300     | (\$7,266)     |
| Bank Loan Payment 8,000 8,000 0 40,000                                                      | 40,000      | (φ1,200)<br>0 |
| TOTAL SURPLUS/(COST) OF SERVICE \$75,119 \$0 \$75,119 \$459,971                             | <u>\$0</u>  | \$459,971     |
| 101AE 30KFE03/(0031) 01 3EKVICE                                                             | <del></del> | φ439,971      |
| CONTRACTOR TRIPS INFORMATION                                                                |             |               |
| BUS TRIPS 7,209 9,590 2,381 30,363                                                          | 46,130      | 15,767        |
| TAXI TRIPS * 4,470 4,110 (360) 22,969                                                       | 19,770      | (3,199)       |
| TOTAL TRIPS 11,679 13,700 2,021 53,332                                                      | 65,900      | 12,568        |

<sup>\*</sup> Taxi Actual 46% vs Taxi Budget 30% in January