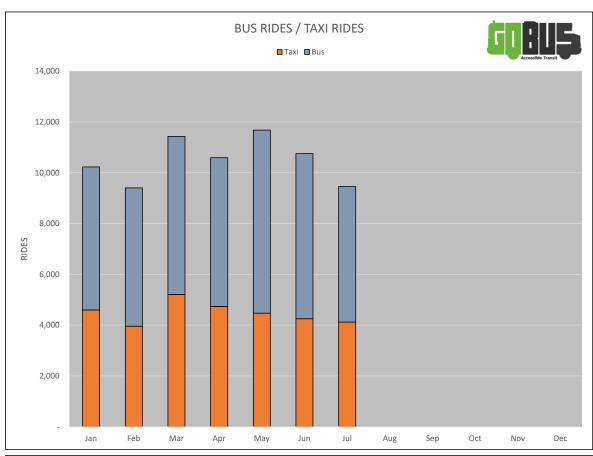

|                   | \$8,815.57   | \$30,345.83    | 0.29      | 0.29 |
| 24    | 0.00             |                   | \$0.00       | \$0.00         | n/a       | 0.45 |
| 26    | 8.82             |                   | \$451.00     | \$1,405.65     | 0.32      | 0.33 |
| 28    | 155.22           | \$0.00            | \$2,164.10   | \$9,457.00     | 0.23      | 0.20 |
| 30    | 112.18           | \$25,499.80       | \$2,291.98   | \$17,878.24    | 0.13      | 0.12 |
|       | 11,273.83        | \$116,191.93      | \$604,938.86 | \$1,781,440.99 | 0.34      | 0.33 |

Cost / revenue hour (includes regular debt payments & special pension):

\$159.37

| Total Expenses | \$1,733,245 |
|----------------|-------------|
| Debt Interest  | \$10,247    |
| Debt Payment   | \$70,000    |