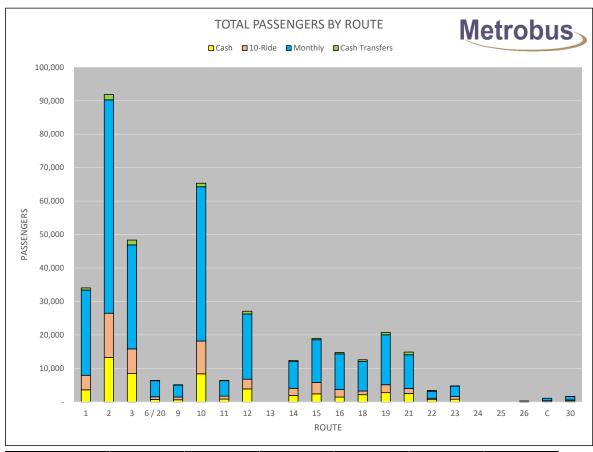

no shows. | 4,121 rides @ \$22.94 | (\$94,857)  |
| ACTUAL - No Shows:                            | 395 rides @ \$13.03   | (\$5,147)   |
|                                               |                       | (\$239,112) |
|                                               |                       | \$89,169    |

GASOLINE EXPENSE

\$17,657

 ★ Budgeted Usage:
 29,170 litres @ \$1.5300 /L

 ★ Actual Usage:
 23,570 litres @ \$1.1444 /L

(\$26,974) **\$17,657** 

\$44,630

 ★ Volume Variance:
 (29,170 - 23,570) @ \$1.5300 /L

 ★ Price Variance:
 22,594 @ (\$1.5300 - \$1.1444)

\$8,568 \$9,089 **\$17,657** 

## COMPUTER EXPENSE

\$2,629

Lower VIA expenses for the month.

## MISCELLANEOUS EXPENSE

(\$4,180)

Allocation for GOBUS rides on Metrobus higher than budget (3,072 vs 1,460).











|       | ·                |                   |              |                | RC RATIOS |      |
|-------|------------------|-------------------|--------------|----------------|-----------|------|
| ROUTE | REVENUE<br>HOURS | DIRECT<br>BILLING | REVENUE      | COST           | MONTHLY   | YTD  |
| 1     | 869.86           |                   | \$50,294.01  | \$138,630.46   | 0.36      | 0.34 |
| 2     | 2,128.23         |                   | \$134,269.46 | \$339,178.14   | 0.40      | 0.39 |
| 3     | 1,324.62         |                   | \$76,376.07  | \$211,106.01   | 0.36      | 0.32 |
| 6     | 444.20           |                   | \$16,636.93  | \$70,792.60    | 0.24      | 0.23 |
| 9     | 248.43           |                   | \$10,039.43  | \$39,592.54    | 0.25      | 0.27