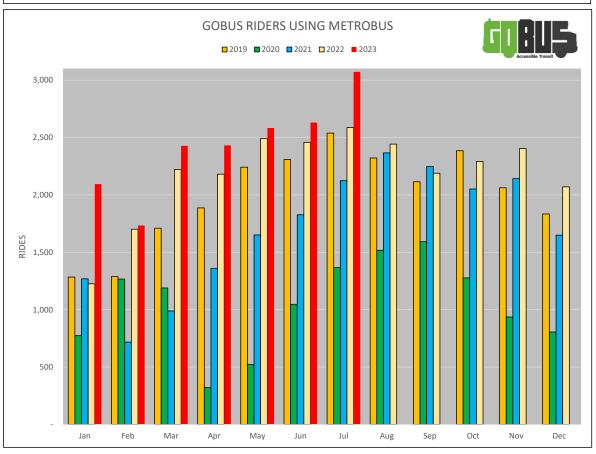

|                   | \$8,815.57   | \$30,345.83    | 0.29      | 0.29 |
| 24    | 0.00             |                   | \$0.00       | \$0.00         | n/a       | 0.45 |
| 26    | 8.82             |                   | \$451.00     | \$1,405.65     | 0.32      | 0.33 |
| 28    | 155.22           | \$0.00            | \$2,164.10   | \$9,457.00     | 0.23      | 0.20 |
| 30    | 112.18           | \$25,499.80       | \$2,291.98   | \$17,878.24    | 0.13      | 0.12 |
|       | 11,273.83        | \$116,191.93      | \$604,938.86 | \$1,781,440.99 | 0.34      | 0.33 |

Cost / revenue hour (includes regular debt payments & special pension):

\$159.37

| Total Expenses | \$1,733,245 |
|----------------|-------------|
| Debt Interest  | \$10,247    |
| Debt Payment   | \$70,000    |