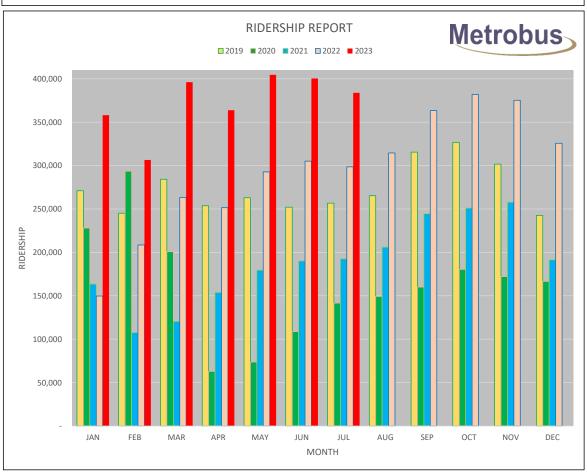

. taxi no shows. | 4,121 rides @ \$22.94 | (\$94,857)  |
| ACTUAL - No Shows:                            | 395 rides @ \$13.03   | (\$5,147)   |
|                                               |                       | (\$239,112) |
|                                               |                       | \$89,169    |

GASOLINE EXPENSE

\$17,657

 ★ Budgeted Usage:
 29,170 litres @ \$1.5300 /L

 ★ Actual Usage:
 23,570 litres @ \$1.1444 /L

(\$26,974) **\$17,657** 

\$44,630

 ★ Volume Variance:
 (29,170 - 23,570) @ \$1.5300 /L

 ★ Price Variance:
 22,594 @ (\$1.5300 - \$1.1444)

\$8,568 \$9,089 **\$17,657** 

## COMPUTER EXPENSE

\$2,629

Lower VIA expenses for the month.

## MISCELLANEOUS EXPENSE

(\$4,180)

Allocation for GOBUS rides on Metrobus higher than budget (3,072 vs 1,460).











|       | ·                |                   |              |                | RC RATIOS |      |
|-------|------------------|-------------------|--------------|----------------|-----------|------|
| ROUTE | REVENUE<br>HOURS | DIRECT<br>BILLING | REVENUE      | COST           | MONTHLY   | YTD  |
| 1     | 869.86           |                   | \$50,294.01  | \$138,630.46   | 0.36      | 0.34 |
| 2     | 2,128.23         |                   | \$134,269.46 | \$339,178.14   | 0.40      | 0.39 |
| 3     | 1,324.62         |                   | \$76,376.07  | \$211,106.01   | 0.36      | 0.32 |
| 6     | 444.20           |                   | \$16,636.93  | \$70,792.60    | 0.24      | 0.23 |
| 9     | 248.43           |                   | \$10,039.43  | \$39,592.54    | 0.25      |