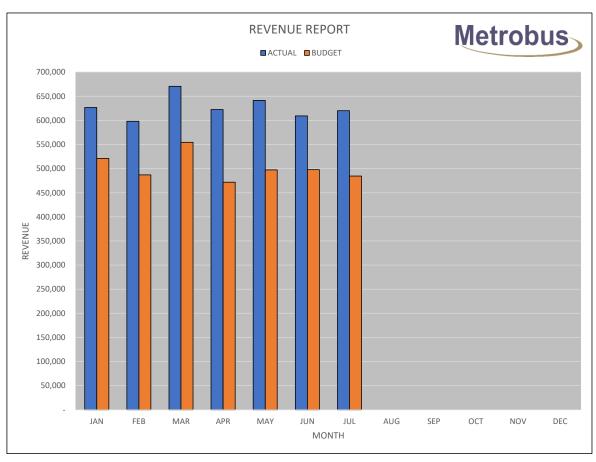

taxi no shows. | 4,121 rides @ \$22.94 | (\$94,857)  |
| ACTUAL - No Shows:                            | 395 rides @ \$13.03   | (\$5,147)   |
|                                               |                       | (\$239,112) |
|                                               |                       | \$89,169    |

GASOLINE EXPENSE

\$17,657

 ★ Budgeted Usage:
 29,170 litres @ \$1.5300 /L

 ★ Actual Usage:
 23,570 litres @ \$1.1444 /L

(\$26,974) **\$17,657** 

\$44,630

 ★ Volume Variance:
 (29,170 - 23,570) @ \$1.5300 /L

 ★ Price Variance:
 22,594 @ (\$1.5300 - \$1.1444)

\$8,568 \$9,089 **\$17,657** 

## COMPUTER EXPENSE

\$2,629

Lower VIA expenses for the month.

## MISCELLANEOUS EXPENSE

(\$4,180)

Allocation for GOBUS rides on Metrobus higher than budget (3,072 vs 1,460).











|       | ·                |                   |              |                | RC RATIOS |      |
|-------|------------------|-------------------|--------------|----------------|-----------|------|
| ROUTE | REVENUE<br>HOURS | DIRECT<br>BILLING | REVENUE      | COST           | MONTHLY   | YTD  |
| 1     | 869.86           |                   | \$50,294.01  | \$138,630.46   | 0.36      | 0.34 |
| 2     | 2,128.23         |                   | \$134,269.46 | \$339,178.14   | 0.40      | 0.39 |
| 3     | 1,324.62         |                   | \$76,376.07  | \$211,106.01   | 0.36      | 0.32 |
| 6     | 444.20           |                   | \$16,636.93  | \$70,792.60    | 0.24      | 0.23 |
| 9     | 248.43           |                   | \$10,039.43  | \$39,592.54    | 0.25      | 0