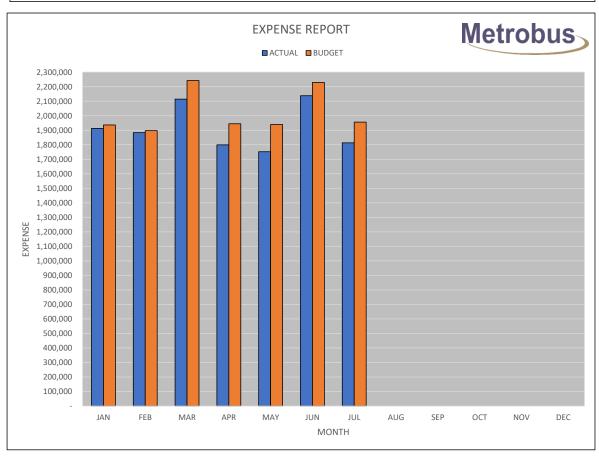

xi no shows. | 4,121 rides @ \$22.94 | (\$94,857)  |
| ACTUAL - No Shows:                            | 395 rides @ \$13.03   | (\$5,147)   |
|                                               |                       | (\$239,112) |
|                                               |                       | \$89,169    |

GASOLINE EXPENSE

\$17,657

 ★ Budgeted Usage:
 29,170 litres @ \$1.5300 /L

 ★ Actual Usage:
 23,570 litres @ \$1.1444 /L

(\$26,974) **\$17,657** 

\$44,630

 ★ Volume Variance:
 (29,170 - 23,570) @ \$1.5300 /L

 ★ Price Variance:
 22,594 @ (\$1.5300 - \$1.1444)

\$8,568 \$9,089 **\$17,657** 

## COMPUTER EXPENSE

\$2,629

Lower VIA expenses for the month.

## MISCELLANEOUS EXPENSE

(\$4,180)

Allocation for GOBUS rides on Metrobus higher than budget (3,072 vs 1,460).











|       | ·                |                   |              |                | RC RATIOS |      |
|-------|------------------|-------------------|--------------|----------------|-----------|------|
| ROUTE | REVENUE<br>HOURS | DIRECT<br>BILLING | REVENUE      | COST           | MONTHLY   | YTD  |
| 1     | 869.86           |                   | \$50,294.01  | \$138,630.46   | 0.36      | 0.34 |
| 2     | 2,128.23         |                   | \$134,269.46 | \$339,178.14   | 0.40      | 0.39 |
| 3     | 1,324.62         |                   | \$76,376.07  | \$211,106.01   | 0.36      | 0.32 |
| 6     | 444.20           |                   | \$16,636.93  | \$70,792.60    | 0.24      | 0.23 |
| 9     | 248.43           |                   | \$10,039.43  | \$39,592.54    | 0.25      | 0.2