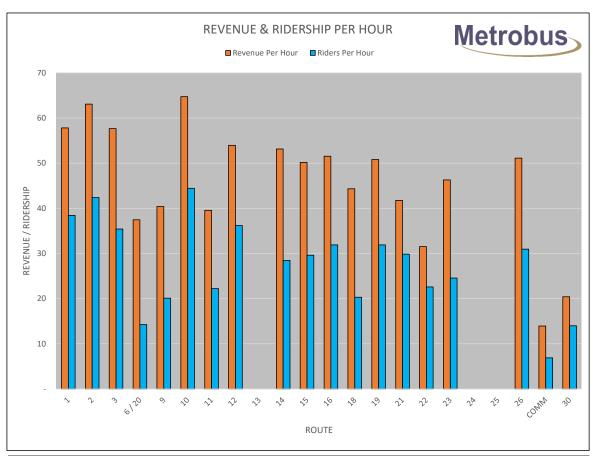

cl. taxi no shows. | 4,121 rides @ \$22.94 | (\$94,857)  |
| ACTUAL - No Shows:                            | 395 rides @ \$13.03   | (\$5,147)   |
|                                               |                       | (\$239,112) |
|                                               |                       | \$89,169    |

GASOLINE EXPENSE

\$17,657

 ★ Budgeted Usage:
 29,170 litres @ \$1.5300 /L

 ★ Actual Usage:
 23,570 litres @ \$1.1444 /L

(\$26,974) **\$17,657** 

\$44,630

 ★ Volume Variance:
 (29,170 - 23,570) @ \$1.5300 /L

 ★ Price Variance:
 22,594 @ (\$1.5300 - \$1.1444)

\$8,568 \$9,089 **\$17,657** 

## COMPUTER EXPENSE

\$2,629

Lower VIA expenses for the month.

## MISCELLANEOUS EXPENSE

(\$4,180)

Allocation for GOBUS rides on Metrobus higher than budget (3,072 vs 1,460).











|       | ·                |                   |              |                | RC RATIOS |      |
|-------|------------------|-------------------|--------------|----------------|-----------|------|
| ROUTE | REVENUE<br>HOURS | DIRECT<br>BILLING | REVENUE      | COST           | MONTHLY   | YTD  |
| 1     | 869.86           |                   | \$50,294.01  | \$138,630.46   | 0.36      | 0.34 |
| 2     | 2,128.23         |                   | \$134,269.46 | \$339,178.14   | 0.40      | 0.39 |
| 3     | 1,324.62         |                   | \$76,376.07  | \$211,106.01   | 0.36      | 0.32 |
| 6     | 444.20           |                   | \$16,636.93  | \$70,792.60    | 0.24      | 0.23 |
| 9     | 248.43           |                   | \$10,039.43  | \$39,592.54    | 0.25