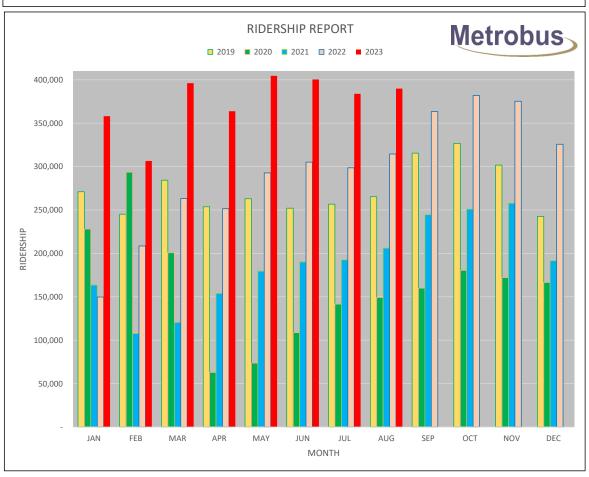

|                             |             | AUGUST      |                  |              | YEAR TO DATE |             |
|-----------------------------|-------------|-------------|------------------|--------------|--------------|-------------|
|                             | ACTUAL      | BUDGET      | VARIANCE         | ACTUAL       | BUDGET       | VARIANCE    |
| REVENUE                     |             |             |                  |              |              |             |
| SJMC Subsidy                | \$1,556,710 | \$1,556,710 | \$0              | \$11,104,200 | \$11,104,200 | \$0         |
| Passenger Revenue           | 481,117     | 353,920     | 127, 197         | 3,815,350    | 2,771,770    | 1,043,580   |
| Low Income Pass Revenue     | 152,952     | 153,810     | (858)            | 1,243,430    | 1,250,100    | (6,670)     |
| Mt. Pearl Revenue           | 93,252      | 96,620      | (3,368)          | 731,509      | 769,830      | (38,321)    |
| Paradise Revenue            | 27,241      | 27,750      | (509)            | 208,164      | 215,150      | (6,986)     |
| Charter Revenue             | 8,062       | 7,000       | 1,062            | 20,470       | 28,700       | (8,230)     |
| Transit Advertising Revenue | 14,565      | 27,250      | (12,685)         | 100,267      | 148,000      | (47,733)    |
| Community Bus Revenue       | 1,928       | 1,600       | 328              | 15,873       | 12,800       | 3,073       |
| ICIP Funding                | 0           | 0           | 0                | 1,126,995    | 0            | 1,126,995   |
| Other Income                | 30,722      | 10,000      | 20,722           | 321,559      | 80,000       | 241,559     |
| TOTAL REVENUE               | \$2,366,549 | \$2,234,660 | \$131,889        | \$18,687,817 | \$16,380,550 | \$2,307,267 |
|                             |             |             |                  |              |              |             |
| OPERATIONS                  |             |             |                  |              |              |             |
| Operators Salaries          | \$604,901   | \$626,200   | \$21,299         | \$4,082,241  | \$4,156,610  | \$74,369    |
| Salaries Operations         | 142,067     | 136,440     | (5,627)          | 951,958      | 937,870      | (14,088)    |
| Diesel Fuel                 | 248,491     | 374,650     | 126, 159         | 2,018,729    | 3,135,940    | 1,117,211   |
| Company Vehicles            | 1,761       | 3,010       | 1,249            | 16,392       | 24,080       | 7,688       |
| Licenses                    | 4,613       | 4,600       | (13)             | 46,295       | 45,230       | (1,065)     |
| Communications Expense      | 2,380       | 2,230       | (150)            | 21,026       | 17,840       | (3,186)     |
| _                           | 1,796       | 670         | (1,126)          | 8,641        | 6,010        | (2,631)     |
| Uniforms & Clothing         | 5,485       | 5,720       | 235              | 42,995       | 44,560       | 1,565       |
| Advertising Expense         | 12,002      | 13,570      | 1,568            | 79,421       | 89,410       | 9,989       |
| Bus Charter Expense         | 5,144       | 4,460       | (684)            | 14,255       | 18,660       | 4,405       |
| Transit Advertising Expense | 6,546       | 9,880       | 3,334            | 50,259       | 67,630       | 17,371      |
| Community Bus Expense       | 14,595      | 10,950      | (3,645)          | 84,586       | 81,940       | (2,646)     |
| Promotions Expense          | 5,968       | 6,680       | 712              | 50,558       | 53,440       | 2,882       |
| Registration & Membership   | 397         | 380         | (17)             | 18,887       | 22,080       | 3,193       |
| Schedules & Transfers       | 1,620       | 1,250       | (370)            | 10,574       | 10,400       | (174)       |
| TOTAL OPERATIONS            | \$1,057,766 | \$1,200,690 | \$142,924        | \$7,496,817  | \$8,711,700  | \$1,214,883 |
| MAINTENANCE                 |             |             |                  |              |              |             |
| Garage Salaries             | \$226,497   | \$240,890   | \$14,393         | \$1,598,902  | \$1,646,150  | \$47,248    |
| Wash Salaries               | 30,484      | 34,040      | 3,556            | 215,830      | 232,160      | 16,330      |
| Shop Tools & Equipment      | 1,616       | 1,450       | (166)            | 11,901       | 16,770       | 4,869       |
| Stock Parts                 | 104,504     | 83,800      | (20,704)         | 810,239      | 575,880      | (234,359)   |
| Garage Expense              | 12,873      | 6,690       | (6,183)          | 79,711       | 56,290       | (23,421)    |
| Bus Lubricants              | 5,438       | 4,510       | (928)            | 110,669      | 85,190       | (25,479)    |
| Tire Expense                | 24,509      | 8,350       | (16, 159)        | 99,914       | 81,100       | (18,814)    |
| Body Shop Supplies          | (22)        | 1,530       | 1,552            | 1,535        | 9,510        | 7,975       |
| Bus Wash                    | 1,680       | 1,470       | (210)            | 2,046        | 6,450        | 4,404       |
| Building & Yards            | 21,340      | 15,430      | (5,910)          | 146,479      | 118,140      | (28,339)    |
| Utilities                   | 10,400      | 15,200      | 4,800            | 225,378      | 237,200      | 11,822      |
| Maintenance Vehicles        | 9,944       | 8,800       | 4,000<br>(1,144) | 36,765       | 39,200       | 2,435       |
| Bus Stop & Shelters         | 1,510       | 2,650       | 1,140            | 19,148       | 28,150       | 9,002       |
| Janitorial & Sanitation     | 5,127       | 3,500       | (1,627)          | 29,394       | 29,100       | (294)       |
| California d'Odiffication   | 0,121       | 0,000       | (1,021)          | 20,004       | 20,100       | (204)       |