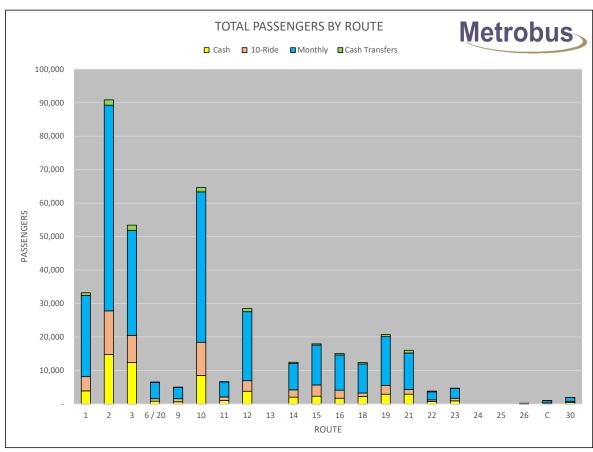

|                             |             | AUGUST      |                  |              | YEAR TO DATE |             |
|-----------------------------|-------------|-------------|------------------|--------------|--------------|-------------|
|                             | ACTUAL      | BUDGET      | VARIANCE         | ACTUAL       | BUDGET       | VARIANCE    |
| REVENUE                     |             |             |                  |              |              |             |
| SJMC Subsidy                | \$1,556,710 | \$1,556,710 | \$0              | \$11,104,200 | \$11,104,200 | \$0         |
| Passenger Revenue           | 481,117     | 353,920     | 127, 197         | 3,815,350    | 2,771,770    | 1,043,580   |
| Low Income Pass Revenue     | 152,952     | 153,810     | (858)            | 1,243,430    | 1,250,100    | (6,670)     |
| Mt. Pearl Revenue           | 93,252      | 96,620      | (3,368)          | 731,509      | 769,830      | (38,321)    |
| Paradise Revenue            | 27,241      | 27,750      | (509)            | 208,164      | 215,150      | (6,986)     |
| Charter Revenue             | 8,062       | 7,000       | 1,062            | 20,470       | 28,700       | (8,230)     |
| Transit Advertising Revenue | 14,565      | 27,250      | (12,685)         | 100,267      | 148,000      | (47,733)    |
| Community Bus Revenue       | 1,928       | 1,600       | 328              | 15,873       | 12,800       | 3,073       |
| ICIP Funding                | 0           | 0           | 0                | 1,126,995    | 0            | 1,126,995   |
| Other Income                | 30,722      | 10,000      | 20,722           | 321,559      | 80,000       | 241,559     |
| TOTAL REVENUE               | \$2,366,549 | \$2,234,660 | \$131,889        | \$18,687,817 | \$16,380,550 | \$2,307,267 |
|                             |             |             |                  |              |              |             |
| OPERATIONS                  |             |             |                  |              |              |             |
| Operators Salaries          | \$604,901   | \$626,200   | \$21,299         | \$4,082,241  | \$4,156,610  | \$74,369    |
| Salaries Operations         | 142,067     | 136,440     | (5,627)          | 951,958      | 937,870      | (14,088)    |
| Diesel Fuel                 | 248,491     | 374,650     | 126, 159         | 2,018,729    | 3,135,940    | 1,117,211   |
| Company Vehicles            | 1,761       | 3,010       | 1,249            | 16,392       | 24,080       | 7,688       |
| Licenses                    | 4,613       | 4,600       | (13)             | 46,295       | 45,230       | (1,065)     |
| Communications Expense      | 2,380       | 2,230       | (150)            | 21,026       | 17,840       | (3,186)     |
| _                           | 1,796       | 670         | (1,126)          | 8,641        | 6,010        | (2,631)     |
| Uniforms & Clothing         | 5,485       | 5,720       | 235              | 42,995       | 44,560       | 1,565       |
| Advertising Expense         | 12,002      | 13,570      | 1,568            | 79,421       | 89,410       | 9,989       |
| Bus Charter Expense         | 5,144       | 4,460       | (684)            | 14,255       | 18,660       | 4,405       |
| Transit Advertising Expense | 6,546       | 9,880       | 3,334            | 50,259       | 67,630       | 17,371      |
| Community Bus Expense       | 14,595      | 10,950      | (3,645)          | 84,586       | 81,940       | (2,646)     |
| Promotions Expense          | 5,968       | 6,680       | 712              | 50,558       | 53,440       | 2,882       |
| Registration & Membership   | 397         | 380         | (17)             | 18,887       | 22,080       | 3,193       |
| Schedules & Transfers       | 1,620       | 1,250       | (370)            | 10,574       | 10,400       | (174)       |
| TOTAL OPERATIONS            | \$1,057,766 | \$1,200,690 | \$142,924        | \$7,496,817  | \$8,711,700  | \$1,214,883 |
| MAINTENANCE                 |             |             |                  |              |              |             |
| Garage Salaries             | \$226,497   | \$240,890   | \$14,393         | \$1,598,902  | \$1,646,150  | \$47,248    |
| Wash Salaries               | 30,484      | 34,040      | 3,556            | 215,830      | 232,160      | 16,330      |
| Shop Tools & Equipment      | 1,616       | 1,450       | (166)            | 11,901       | 16,770       | 4,869       |
| Stock Parts                 | 104,504     | 83,800      | (20,704)         | 810,239      | 575,880      | (234,359)   |
| Garage Expense              | 12,873      | 6,690       | (6,183)          | 79,711       | 56,290       | (23,421)    |
| Bus Lubricants              | 5,438       | 4,510       | (928)            | 110,669      | 85,190       | (25,479)    |
| Tire Expense                | 24,509      | 8,350       | (16, 159)        | 99,914       | 81,100       | (18,814)    |
| Body Shop Supplies          | (22)        | 1,530       | 1,552            | 1,535        | 9,510        | 7,975       |
| Bus Wash                    | 1,680       | 1,470       | (210)            | 2,046        | 6,450        | 4,404       |
| Building & Yards            | 21,340      | 15,430      | (5,910)          | 146,479      | 118,140      | (28,339)    |
| Utilities                   | 10,400      | 15,200      | 4,800            | 225,378      | 237,200      | 11,822      |
| Maintenance Vehicles        | 9,944       | 8,800       | 4,000<br>(1,144) | 36,765       | 39,200       | 2,435       |
| Bus Stop & Shelters         | 1,510       | 2,650       | 1,140            | 19,148       | 28,150       | 9,002       |
| Janitorial & Sanitation     | 5,127       | 3,500       | (1,627)          | 29,394       | 29,100       | (294)       |
| California d'Odiffication   | 0,121       | 0,000       | (1,021)          | 20,004       | 20,100       | (204)       |