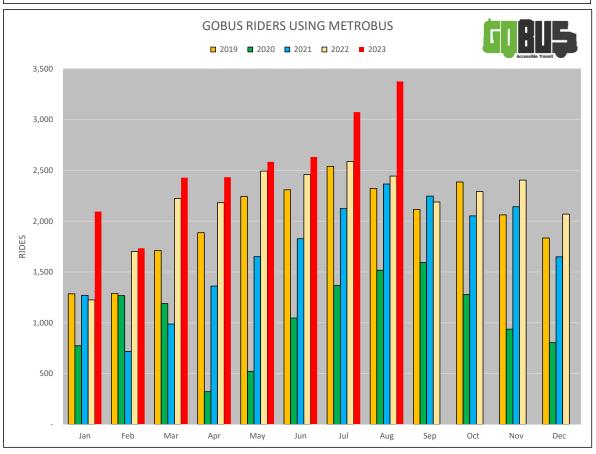

|                             |             | AUGUST      |                  |              | YEAR TO DATE |             |
|-----------------------------|-------------|-------------|------------------|--------------|--------------|-------------|
|                             | ACTUAL      | BUDGET      | VARIANCE         | ACTUAL       | BUDGET       | VARIANCE    |
| REVENUE                     |             |             |                  |              |              |             |
| SJMC Subsidy                | \$1,556,710 | \$1,556,710 | \$0              | \$11,104,200 | \$11,104,200 | \$0         |
| Passenger Revenue           | 481,117     | 353,920     | 127, 197         | 3,815,350    | 2,771,770    | 1,043,580   |
| Low Income Pass Revenue     | 152,952     | 153,810     | (858)            | 1,243,430    | 1,250,100    | (6,670)     |
| Mt. Pearl Revenue           | 93,252      | 96,620      | (3,368)          | 731,509      | 769,830      | (38,321)    |
| Paradise Revenue            | 27,241      | 27,750      | (509)            | 208,164      | 215,150      | (6,986)     |
| Charter Revenue             | 8,062       | 7,000       | 1,062            | 20,470       | 28,700       | (8,230)     |
| Transit Advertising Revenue | 14,565      | 27,250      | (12,685)         | 100,267      | 148,000      | (47,733)    |
| Community Bus Revenue       | 1,928       | 1,600       | 328              | 15,873       | 12,800       | 3,073       |
| ICIP Funding                | 0           | 0           | 0                | 1,126,995    | 0            | 1,126,995   |
| Other Income                | 30,722      | 10,000      | 20,722           | 321,559      | 80,000       | 241,559     |
| TOTAL REVENUE               | \$2,366,549 | \$2,234,660 | \$131,889        | \$18,687,817 | \$16,380,550 | \$2,307,267 |
|                             |             |             |                  |              |              |             |
| OPERATIONS                  |             |             |                  |              |              |             |
| Operators Salaries          | \$604,901   | \$626,200   | \$21,299         | \$4,082,241  | \$4,156,610  | \$74,369    |
| Salaries Operations         | 142,067     | 136,440     | (5,627)          | 951,958      | 937,870      | (14,088)    |
| Diesel Fuel                 | 248,491     | 374,650     | 126, 159         | 2,018,729    | 3,135,940    | 1,117,211   |
| Company Vehicles            | 1,761       | 3,010       | 1,249            | 16,392       | 24,080       | 7,688       |
| Licenses                    | 4,613       | 4,600       | (13)             | 46,295       | 45,230       | (1,065)     |
| Communications Expense      | 2,380       | 2,230       | (150)            | 21,026       | 17,840       | (3,186)     |
| _                           | 1,796       | 670         | (1,126)          | 8,641        | 6,010        | (2,631)     |
| Uniforms & Clothing         | 5,485       | 5,720       | 235              | 42,995       | 44,560       | 1,565       |
| Advertising Expense         | 12,002      | 13,570      | 1,568            | 79,421       | 89,410       | 9,989       |
| Bus Charter Expense         | 5,144       | 4,460       | (684)            | 14,255       | 18,660       | 4,405       |
| Transit Advertising Expense | 6,546       | 9,880       | 3,334            | 50,259       | 67,630       | 17,371      |
| Community Bus Expense       | 14,595      | 10,950      | (3,645)          | 84,586       | 81,940       | (2,646)     |
| Promotions Expense          | 5,968       | 6,680       | 712              | 50,558       | 53,440       | 2,882       |
| Registration & Membership   | 397         | 380         | (17)             | 18,887       | 22,080       | 3,193       |
| Schedules & Transfers       | 1,620       | 1,250       | (370)            | 10,574       | 10,400       | (174)       |
| TOTAL OPERATIONS            | \$1,057,766 | \$1,200,690 | \$142,924        | \$7,496,817  | \$8,711,700  | \$1,214,883 |
| MAINTENANCE                 |             |             |                  |              |              |             |
| Garage Salaries             | \$226,497   | \$240,890   | \$14,393         | \$1,598,902  | \$1,646,150  | \$47,248    |
| Wash Salaries               | 30,484      | 34,040      | 3,556            | 215,830      | 232,160      | 16,330      |
| Shop Tools & Equipment      | 1,616       | 1,450       | (166)            | 11,901       | 16,770       | 4,869       |
| Stock Parts                 | 104,504     | 83,800      | (20,704)         | 810,239      | 575,880      | (234,359)   |
| Garage Expense              | 12,873      | 6,690       | (6,183)          | 79,711       | 56,290       | (23,421)    |
| Bus Lubricants              | 5,438       | 4,510       | (928)            | 110,669      | 85,190       | (25,479)    |
| Tire Expense                | 24,509      | 8,350       | (16, 159)        | 99,914       | 81,100       | (18,814)    |
| Body Shop Supplies          | (22)        | 1,530       | 1,552            | 1,535        | 9,510        | 7,975       |
| Bus Wash                    | 1,680       | 1,470       | (210)            | 2,046        | 6,450        | 4,404       |
| Building & Yards            | 21,340      | 15,430      | (5,910)          | 146,479      | 118,140      | (28,339)    |
| Utilities                   | 10,400      | 15,200      | 4,800            | 225,378      | 237,200      | 11,822      |
| Maintenance Vehicles        | 9,944       | 8,800       | 4,000<br>(1,144) | 36,765       | 39,200       | 2,435       |
| Bus Stop & Shelters         | 1,510       | 2,650       | 1,140            | 19,148       | 28,150       | 9,002       |
| Janitorial & Sanitation     | 5,127       | 3,500       | (1,627)          | 29,394       | 29,100       | (294)       |
| California d'Odiffication   | 0,121       | 0,000       | (1,021)          | 20,004       | 20,100       | (204)       |