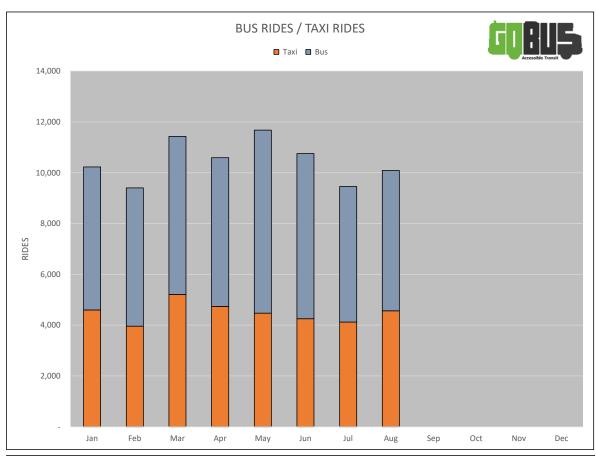

|                             |             | AUGUST      |                  |              | YEAR TO DATE |             |
|-----------------------------|-------------|-------------|------------------|--------------|--------------|-------------|
|                             | ACTUAL      | BUDGET      | VARIANCE         | ACTUAL       | BUDGET       | VARIANCE    |
| REVENUE                     |             |             |                  |              |              |             |
| SJMC Subsidy                | \$1,556,710 | \$1,556,710 | \$0              | \$11,104,200 | \$11,104,200 | \$0         |
| Passenger Revenue           | 481,117     | 353,920     | 127, 197         | 3,815,350    | 2,771,770    | 1,043,580   |
| Low Income Pass Revenue     | 152,952     | 153,810     | (858)            | 1,243,430    | 1,250,100    | (6,670)     |
| Mt. Pearl Revenue           | 93,252      | 96,620      | (3,368)          | 731,509      | 769,830      | (38,321)    |
| Paradise Revenue            | 27,241      | 27,750      | (509)            | 208,164      | 215,150      | (6,986)     |
| Charter Revenue             | 8,062       | 7,000       | 1,062            | 20,470       | 28,700       | (8,230)     |
| Transit Advertising Revenue | 14,565      | 27,250      | (12,685)         | 100,267      | 148,000      | (47,733)    |
| Community Bus Revenue       | 1,928       | 1,600       | 328              | 15,873       | 12,800       | 3,073       |
| ICIP Funding                | 0           | 0           | 0                | 1,126,995    | 0            | 1,126,995   |
| Other Income                | 30,722      | 10,000      | 20,722           | 321,559      | 80,000       | 241,559     |
| TOTAL REVENUE               | \$2,366,549 | \$2,234,660 | \$131,889        | \$18,687,817 | \$16,380,550 | \$2,307,267 |
|                             |             |             |                  |              |              |             |
| OPERATIONS                  |             |             |                  |              |              |             |
| Operators Salaries          | \$604,901   | \$626,200   | \$21,299         | \$4,082,241  | \$4,156,610  | \$74,369    |
| Salaries Operations         | 142,067     | 136,440     | (5,627)          | 951,958      | 937,870      | (14,088)    |
| Diesel Fuel                 | 248,491     | 374,650     | 126, 159         | 2,018,729    | 3,135,940    | 1,117,211   |
| Company Vehicles            | 1,761       | 3,010       | 1,249            | 16,392       | 24,080       | 7,688       |
| Licenses                    | 4,613       | 4,600       | (13)             | 46,295       | 45,230       | (1,065)     |
| Communications Expense      | 2,380       | 2,230       | (150)            | 21,026       | 17,840       | (3,186)     |
| _                           | 1,796       | 670         | (1,126)          | 8,641        | 6,010        | (2,631)     |
| Uniforms & Clothing         | 5,485       | 5,720       | 235              | 42,995       | 44,560       | 1,565       |
| Advertising Expense         | 12,002      | 13,570      | 1,568            | 79,421       | 89,410       | 9,989       |
| Bus Charter Expense         | 5,144       | 4,460       | (684)            | 14,255       | 18,660       | 4,405       |
| Transit Advertising Expense | 6,546       | 9,880       | 3,334            | 50,259       | 67,630       | 17,371      |
| Community Bus Expense       | 14,595      | 10,950      | (3,645)          | 84,586       | 81,940       | (2,646)     |
| Promotions Expense          | 5,968       | 6,680       | 712              | 50,558       | 53,440       | 2,882       |
| Registration & Membership   | 397         | 380         | (17)             | 18,887       | 22,080       | 3,193       |
| Schedules & Transfers       | 1,620       | 1,250       | (370)            | 10,574       | 10,400       | (174)       |
| TOTAL OPERATIONS            | \$1,057,766 | \$1,200,690 | \$142,924        | \$7,496,817  | \$8,711,700  | \$1,214,883 |
| MAINTENANCE                 |             |             |                  |              |              |             |
| Garage Salaries             | \$226,497   | \$240,890   | \$14,393         | \$1,598,902  | \$1,646,150  | \$47,248    |
| Wash Salaries               | 30,484      | 34,040      | 3,556            | 215,830      | 232,160      | 16,330      |
| Shop Tools & Equipment      | 1,616       | 1,450       | (166)            | 11,901       | 16,770       | 4,869       |
| Stock Parts                 | 104,504     | 83,800      | (20,704)         | 810,239      | 575,880      | (234,359)   |
| Garage Expense              | 12,873      | 6,690       | (6,183)          | 79,711       | 56,290       | (23,421)    |
| Bus Lubricants              | 5,438       | 4,510       | (928)            | 110,669      | 85,190       | (25,479)    |
| Tire Expense                | 24,509      | 8,350       | (16, 159)        | 99,914       | 81,100       | (18,814)    |
| Body Shop Supplies          | (22)        | 1,530       | 1,552            | 1,535        | 9,510        | 7,975       |
| Bus Wash                    | 1,680       | 1,470       | (210)            | 2,046        | 6,450        | 4,404       |
| Building & Yards            | 21,340      | 15,430      | (5,910)          | 146,479      | 118,140      | (28,339)    |
| Utilities                   | 10,400      | 15,200      | 4,800            | 225,378      | 237,200      | 11,822      |
| Maintenance Vehicles        | 9,944       | 8,800       | 4,000<br>(1,144) | 36,765       | 39,200       | 2,435       |
| Bus Stop & Shelters         | 1,510       | 2,650       | 1,140            | 19,148       | 28,150       | 9,002       |
| Janitorial & Sanitation     | 5,127       | 3,500       | (1,627)          | 29,394       | 29,100       | (294)       |
| California d'Odiffication   | 0,121       | 0,000       | (1,021)          | 20,004       | 20,100       | (204)       |