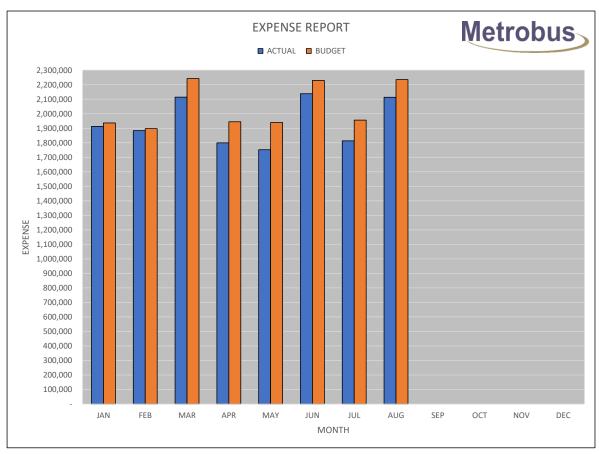

|                             |             | AUGUST      |                  |              | YEAR TO DATE |             |
|-----------------------------|-------------|-------------|------------------|--------------|--------------|-------------|
|                             | ACTUAL      | BUDGET      | VARIANCE         | ACTUAL       | BUDGET       | VARIANCE    |
| REVENUE                     |             |             |                  |              |              |             |
| SJMC Subsidy                | \$1,556,710 | \$1,556,710 | \$0              | \$11,104,200 | \$11,104,200 | \$0         |
| Passenger Revenue           | 481,117     | 353,920     | 127, 197         | 3,815,350    | 2,771,770    | 1,043,580   |
| Low Income Pass Revenue     | 152,952     | 153,810     | (858)            | 1,243,430    | 1,250,100    | (6,670)     |
| Mt. Pearl Revenue           | 93,252      | 96,620      | (3,368)          | 731,509      | 769,830      | (38,321)    |
| Paradise Revenue            | 27,241      | 27,750      | (509)            | 208,164      | 215,150      | (6,986)     |
| Charter Revenue             | 8,062       | 7,000       | 1,062            | 20,470       | 28,700       | (8,230)     |
| Transit Advertising Revenue | 14,565      | 27,250      | (12,685)         | 100,267      | 148,000      | (47,733)    |
| Community Bus Revenue       | 1,928       | 1,600       | 328              | 15,873       | 12,800       | 3,073       |
| ICIP Funding                | 0           | 0           | 0                | 1,126,995    | 0            | 1,126,995   |
| Other Income                | 30,722      | 10,000      | 20,722           | 321,559      | 80,000       | 241,559     |
| TOTAL REVENUE               | \$2,366,549 | \$2,234,660 | \$131,889        | \$18,687,817 | \$16,380,550 | \$2,307,267 |
|                             |             |             |                  |              |              |             |
| OPERATIONS                  |             |             |                  |              |              |             |
| Operators Salaries          | \$604,901   | \$626,200   | \$21,299         | \$4,082,241  | \$4,156,610  | \$74,369    |
| Salaries Operations         | 142,067     | 136,440     | (5,627)          | 951,958      | 937,870      | (14,088)    |
| Diesel Fuel                 | 248,491     | 374,650     | 126, 159         | 2,018,729    | 3,135,940    | 1,117,211   |
| Company Vehicles            | 1,761       | 3,010       | 1,249            | 16,392       | 24,080       | 7,688       |
| Licenses                    | 4,613       | 4,600       | (13)             | 46,295       | 45,230       | (1,065)     |
| Communications Expense      | 2,380       | 2,230       | (150)            | 21,026       | 17,840       | (3,186)     |
| _                           | 1,796       | 670         | (1,126)          | 8,641        | 6,010        | (2,631)     |
| Uniforms & Clothing         | 5,485       | 5,720       | 235              | 42,995       | 44,560       | 1,565       |
| Advertising Expense         | 12,002      | 13,570      | 1,568            | 79,421       | 89,410       | 9,989       |
| Bus Charter Expense         | 5,144       | 4,460       | (684)            | 14,255       | 18,660       | 4,405       |
| Transit Advertising Expense | 6,546       | 9,880       | 3,334            | 50,259       | 67,630       | 17,371      |
| Community Bus Expense       | 14,595      | 10,950      | (3,645)          | 84,586       | 81,940       | (2,646)     |
| Promotions Expense          | 5,968       | 6,680       | 712              | 50,558       | 53,440       | 2,882       |
| Registration & Membership   | 397         | 380         | (17)             | 18,887       | 22,080       | 3,193       |
| Schedules & Transfers       | 1,620       | 1,250       | (370)            | 10,574       | 10,400       | (174)       |
| TOTAL OPERATIONS            | \$1,057,766 | \$1,200,690 | \$142,924        | \$7,496,817  | \$8,711,700  | \$1,214,883 |
| MAINTENANCE                 |             |             |                  |              |              |             |
| Garage Salaries             | \$226,497   | \$240,890   | \$14,393         | \$1,598,902  | \$1,646,150  | \$47,248    |
| Wash Salaries               | 30,484      | 34,040      | 3,556            | 215,830      | 232,160      | 16,330      |
| Shop Tools & Equipment      | 1,616       | 1,450       | (166)            | 11,901       | 16,770       | 4,869       |
| Stock Parts                 | 104,504     | 83,800      | (20,704)         | 810,239      | 575,880      | (234,359)   |
| Garage Expense              | 12,873      | 6,690       | (6,183)          | 79,711       | 56,290       | (23,421)    |
| Bus Lubricants              | 5,438       | 4,510       | (928)            | 110,669      | 85,190       | (25,479)    |
| Tire Expense                | 24,509      | 8,350       | (16, 159)        | 99,914       | 81,100       | (18,814)    |
| Body Shop Supplies          | (22)        | 1,530       | 1,552            | 1,535        | 9,510        | 7,975       |
| Bus Wash                    | 1,680       | 1,470       | (210)            | 2,046        | 6,450        | 4,404       |
| Building & Yards            | 21,340      | 15,430      | (5,910)          | 146,479      | 118,140      | (28,339)    |
| Utilities                   | 10,400      | 15,200      | 4,800            | 225,378      | 237,200      | 11,822      |
| Maintenance Vehicles        | 9,944       | 8,800       | 4,000<br>(1,144) | 36,765       | 39,200       | 2,435       |
| Bus Stop & Shelters         | 1,510       | 2,650       | 1,140            | 19,148       | 28,150       | 9,002       |
| Janitorial & Sanitation     | 5,127       | 3,500       | (1,627)          | 29,394       | 29,100       | (294)       |
| California d'Odiffication   | 0,121       | 0,000       | (1,021)          | 20,004       | 20,100       | (204)       |