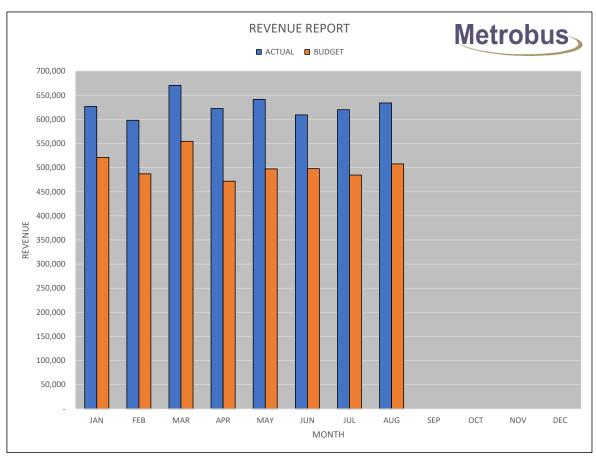

|                             |             | AUGUST      |                  |              | YEAR TO DATE |             |
|-----------------------------|-------------|-------------|------------------|--------------|--------------|-------------|
|                             | ACTUAL      | BUDGET      | VARIANCE         | ACTUAL       | BUDGET       | VARIANCE    |
| REVENUE                     |             |             |                  |              |              |             |
| SJMC Subsidy                | \$1,556,710 | \$1,556,710 | \$0              | \$11,104,200 | \$11,104,200 | \$0         |
| Passenger Revenue           | 481,117     | 353,920     | 127, 197         | 3,815,350    | 2,771,770    | 1,043,580   |
| Low Income Pass Revenue     | 152,952     | 153,810     | (858)            | 1,243,430    | 1,250,100    | (6,670)     |
| Mt. Pearl Revenue           | 93,252      | 96,620      | (3,368)          | 731,509      | 769,830      | (38,321)    |
| Paradise Revenue            | 27,241      | 27,750      | (509)            | 208,164      | 215,150      | (6,986)     |
| Charter Revenue             | 8,062       | 7,000       | 1,062            | 20,470       | 28,700       | (8,230)     |
| Transit Advertising Revenue | 14,565      | 27,250      | (12,685)         | 100,267      | 148,000      | (47,733)    |
| Community Bus Revenue       | 1,928       | 1,600       | 328              | 15,873       | 12,800       | 3,073       |
| ICIP Funding                | 0           | 0           | 0                | 1,126,995    | 0            | 1,126,995   |
| Other Income                | 30,722      | 10,000      | 20,722           | 321,559      | 80,000       | 241,559     |
| TOTAL REVENUE               | \$2,366,549 | \$2,234,660 | \$131,889        | \$18,687,817 | \$16,380,550 | \$2,307,267 |
|                             |             |             |                  |              |              |             |
| OPERATIONS                  |             |             |                  |              |              |             |
| Operators Salaries          | \$604,901   | \$626,200   | \$21,299         | \$4,082,241  | \$4,156,610  | \$74,369    |
| Salaries Operations         | 142,067     | 136,440     | (5,627)          | 951,958      | 937,870      | (14,088)    |
| Diesel Fuel                 | 248,491     | 374,650     | 126, 159         | 2,018,729    | 3,135,940    | 1,117,211   |
| Company Vehicles            | 1,761       | 3,010       | 1,249            | 16,392       | 24,080       | 7,688       |
| Licenses                    | 4,613       | 4,600       | (13)             | 46,295       | 45,230       | (1,065)     |
| Communications Expense      | 2,380       | 2,230       | (150)            | 21,026       | 17,840       | (3,186)     |
| _                           | 1,796       | 670         | (1,126)          | 8,641        | 6,010        | (2,631)     |
| Uniforms & Clothing         | 5,485       | 5,720       | 235              | 42,995       | 44,560       | 1,565       |
| Advertising Expense         | 12,002      | 13,570      | 1,568            | 79,421       | 89,410       | 9,989       |
| Bus Charter Expense         | 5,144       | 4,460       | (684)            | 14,255       | 18,660       | 4,405       |
| Transit Advertising Expense | 6,546       | 9,880       | 3,334            | 50,259       | 67,630       | 17,371      |
| Community Bus Expense       | 14,595      | 10,950      | (3,645)          | 84,586       | 81,940       | (2,646)     |
| Promotions Expense          | 5,968       | 6,680       | 712              | 50,558       | 53,440       | 2,882       |
| Registration & Membership   | 397         | 380         | (17)             | 18,887       | 22,080       | 3,193       |
| Schedules & Transfers       | 1,620       | 1,250       | (370)            | 10,574       | 10,400       | (174)       |
| TOTAL OPERATIONS            | \$1,057,766 | \$1,200,690 | \$142,924        | \$7,496,817  | \$8,711,700  | \$1,214,883 |
| MAINTENANCE                 |             |             |                  |              |              |             |
| Garage Salaries             | \$226,497   | \$240,890   | \$14,393         | \$1,598,902  | \$1,646,150  | \$47,248    |
| Wash Salaries               | 30,484      | 34,040      | 3,556            | 215,830      | 232,160      | 16,330      |
| Shop Tools & Equipment      | 1,616       | 1,450       | (166)            | 11,901       | 16,770       | 4,869       |
| Stock Parts                 | 104,504     | 83,800      | (20,704)         | 810,239      | 575,880      | (234,359)   |
| Garage Expense              | 12,873      | 6,690       | (6,183)          | 79,711       | 56,290       | (23,421)    |
| Bus Lubricants              | 5,438       | 4,510       | (928)            | 110,669      | 85,190       | (25,479)    |
| Tire Expense                | 24,509      | 8,350       | (16, 159)        | 99,914       | 81,100       | (18,814)    |
| Body Shop Supplies          | (22)        | 1,530       | 1,552            | 1,535        | 9,510        | 7,975       |
| Bus Wash                    | 1,680       | 1,470       | (210)            | 2,046        | 6,450        | 4,404       |
| Building & Yards            | 21,340      | 15,430      | (5,910)          | 146,479      | 118,140      | (28,339)    |
| Utilities                   | 10,400      | 15,200      | 4,800            | 225,378      | 237,200      | 11,822      |
| Maintenance Vehicles        | 9,944       | 8,800       | 4,000<br>(1,144) | 36,765       | 39,200       | 2,435       |
| Bus Stop & Shelters         | 1,510       | 2,650       | 1,140            | 19,148       | 28,150       | 9,002       |
| Janitorial & Sanitation     | 5,127       | 3,500       | (1,627)          | 29,394       | 29,100       | (294)       |
| California d'Odiffication   | 0,121       | 0,000       | (1,021)          | 20,004       | 20,100       | (204)       |