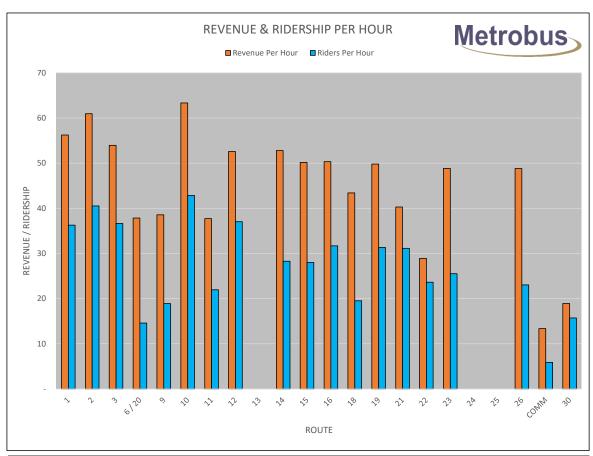

|                             |             | AUGUST      |                  |              | YEAR TO DATE |             |
|-----------------------------|-------------|-------------|------------------|--------------|--------------|-------------|
|                             | ACTUAL      | BUDGET      | VARIANCE         | ACTUAL       | BUDGET       | VARIANCE    |
| REVENUE                     |             |             |                  |              |              |             |
| SJMC Subsidy                | \$1,556,710 | \$1,556,710 | \$0              | \$11,104,200 | \$11,104,200 | \$0         |
| Passenger Revenue           | 481,117     | 353,920     | 127, 197         | 3,815,350    | 2,771,770    | 1,043,580   |
| Low Income Pass Revenue     | 152,952     | 153,810     | (858)            | 1,243,430    | 1,250,100    | (6,670)     |
| Mt. Pearl Revenue           | 93,252      | 96,620      | (3,368)          | 731,509      | 769,830      | (38,321)    |
| Paradise Revenue            | 27,241      | 27,750      | (509)            | 208,164      | 215,150      | (6,986)     |
| Charter Revenue             | 8,062       | 7,000       | 1,062            | 20,470       | 28,700       | (8,230)     |
| Transit Advertising Revenue | 14,565      | 27,250      | (12,685)         | 100,267      | 148,000      | (47,733)    |
| Community Bus Revenue       | 1,928       | 1,600       | 328              | 15,873       | 12,800       | 3,073       |
| ICIP Funding                | 0           | 0           | 0                | 1,126,995    | 0            | 1,126,995   |
| Other Income                | 30,722      | 10,000      | 20,722           | 321,559      | 80,000       | 241,559     |
| TOTAL REVENUE               | \$2,366,549 | \$2,234,660 | \$131,889        | \$18,687,817 | \$16,380,550 | \$2,307,267 |
|                             |             |             |                  |              |              |             |
| OPERATIONS                  |             |             |                  |              |              |             |
| Operators Salaries          | \$604,901   | \$626,200   | \$21,299         | \$4,082,241  | \$4,156,610  | \$74,369    |
| Salaries Operations         | 142,067     | 136,440     | (5,627)          | 951,958      | 937,870      | (14,088)    |
| Diesel Fuel                 | 248,491     | 374,650     | 126, 159         | 2,018,729    | 3,135,940    | 1,117,211   |
| Company Vehicles            | 1,761       | 3,010       | 1,249            | 16,392       | 24,080       | 7,688       |
| Licenses                    | 4,613       | 4,600       | (13)             | 46,295       | 45,230       | (1,065)     |
| Communications Expense      | 2,380       | 2,230       | (150)            | 21,026       | 17,840       | (3,186)     |
| _                           | 1,796       | 670         | (1,126)          | 8,641        | 6,010        | (2,631)     |
| Uniforms & Clothing         | 5,485       | 5,720       | 235              | 42,995       | 44,560       | 1,565       |
| Advertising Expense         | 12,002      | 13,570      | 1,568            | 79,421       | 89,410       | 9,989       |
| Bus Charter Expense         | 5,144       | 4,460       | (684)            | 14,255       | 18,660       | 4,405       |
| Transit Advertising Expense | 6,546       | 9,880       | 3,334            | 50,259       | 67,630       | 17,371      |
| Community Bus Expense       | 14,595      | 10,950      | (3,645)          | 84,586       | 81,940       | (2,646)     |
| Promotions Expense          | 5,968       | 6,680       | 712              | 50,558       | 53,440       | 2,882       |
| Registration & Membership   | 397         | 380         | (17)             | 18,887       | 22,080       | 3,193       |
| Schedules & Transfers       | 1,620       | 1,250       | (370)            | 10,574       | 10,400       | (174)       |
| TOTAL OPERATIONS            | \$1,057,766 | \$1,200,690 | \$142,924        | \$7,496,817  | \$8,711,700  | \$1,214,883 |
| MAINTENANCE                 |             |             |                  |              |              |             |
| Garage Salaries             | \$226,497   | \$240,890   | \$14,393         | \$1,598,902  | \$1,646,150  | \$47,248    |
| Wash Salaries               | 30,484      | 34,040      | 3,556            | 215,830      | 232,160      | 16,330      |
| Shop Tools & Equipment      | 1,616       | 1,450       | (166)            | 11,901       | 16,770       | 4,869       |
| Stock Parts                 | 104,504     | 83,800      | (20,704)         | 810,239      | 575,880      | (234,359)   |
| Garage Expense              | 12,873      | 6,690       | (6,183)          | 79,711       | 56,290       | (23,421)    |
| Bus Lubricants              | 5,438       | 4,510       | (928)            | 110,669      | 85,190       | (25,479)    |
| Tire Expense                | 24,509      | 8,350       | (16, 159)        | 99,914       | 81,100       | (18,814)    |
| Body Shop Supplies          | (22)        | 1,530       | 1,552            | 1,535        | 9,510        | 7,975       |
| Bus Wash                    | 1,680       | 1,470       | (210)            | 2,046        | 6,450        | 4,404       |
| Building & Yards            | 21,340      | 15,430      | (5,910)          | 146,479      | 118,140      | (28,339)    |
| Utilities                   | 10,400      | 15,200      | 4,800            | 225,378      | 237,200      | 11,822      |
| Maintenance Vehicles        | 9,944       | 8,800       | 4,000<br>(1,144) | 36,765       | 39,200       | 2,435       |
| Bus Stop & Shelters         | 1,510       | 2,650       | 1,140            | 19,148       | 28,150       | 9,002       |
| Janitorial & Sanitation     | 5,127       | 3,500       | (1,627)          | 29,394       | 29,100       | (294)       |
| California d'Odiffication   | 0,121       | 0,000       | (1,021)          | 20,004       | 20,100       | (204)       |