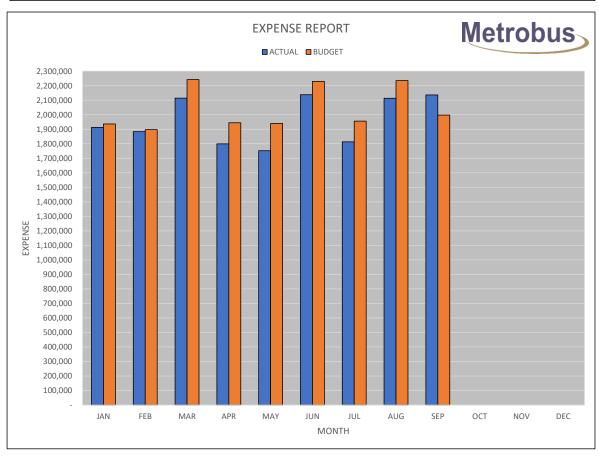

|                             | ACTUAL                                            | SEPTEMBER<br>BUDGET | VARIANCE  | ACTUAL       | YEAR TO DATE<br>BUDGET | VARIANCE    |
|-----------------------------|---------------------------------------------------|---------------------|-----------|--------------|------------------------|-------------|
| REVENUE                     |                                                   |                     |           |              |                        |             |
| SJMC Subsidy                | \$1,264,780                                       | \$1,264,780         | \$0       | \$12,368,980 | \$12,368,980           | \$0         |
| Passenger Revenue           | 606,954                                           | 420,890             | 186,064   | 4,422,304    | 3,192,660              | 1,229,644   |
| Low Income Pass Revenue     | 153,018                                           | 153,810             | (792)     | 1,396,448    | 1,403,910              | (7,462)     |
| On Demand Pilot Grant       | 5,000                                             | 0                   | 5,000     | 5,000        | 0                      | 5,000       |
| Mt. Pearl Revenue           | 83,132                                            | 91,040              | (7,908)   | 814,641      | 860,870                | (46,229)    |
| Paradise Revenue            | 24,403                                            | 26,030              | (1,627)   | 232,567      | 241,180                | (8,613)     |
| Charter Revenue             | 10,443                                            | 7,000               | 3,443     | 30,913       | 35,700                 | (4,787)     |
| Transit Advertising Revenue | 23,291                                            | 22,250              | 1,041     | 123,558      | 170,250                | (46,692)    |
| Community Bus Revenue       | 1,607                                             | 1,600               | 7         | 17,480       | 14,400                 | 3,080       |
| ICIP Funding                | 0                                                 | 0                   | 0         | 1,126,995    | 0                      | 1,126,995   |
| Other Income                | 26,252                                            | 10,000              | 16,252    | 347,811      | 90,000                 | 257,811     |
| TOTAL REVENUE               | \$2,198,880                                       | \$1,997,400         | \$201,480 | \$20,886,697 | \$18,377,950           | \$2,508,747 |
| •                           | <del>, , , , , , , , , , , , , , , , , , , </del> |                     |           |              |                        | . , ,       |
| OPERATIONS                  |                                                   |                     |           |              |                        |             |
| Operators Salaries          | \$480,781                                         | \$497,280           | \$16,499  | \$4,563,022  | \$4,653,890            | \$90,868    |
| Salaries Operations         | 107,301                                           | 110,450             | 3,149     | 1,059,259    | 1,048,320              | (10,939)    |
| Diesel Fuel                 | 292,419                                           | 382,620             | 90,201    | 2,311,148    | 3,518,560              | 1,207,412   |
| Company Vehicles            | 3,554                                             | 3,010               | (544)     | 19,946       | 27,090                 | 7,144       |
| Licenses                    | 4,986                                             | 4,990               | 4         | 51,281       | 50,220                 | (1,061)     |
| Communications Expense      | 4,710                                             | 2,230               | (2,480)   | 25,736       | 20,070                 | (5,666)     |
| Miscellaneous               | 465                                               | 1,170               | 705       | 9,106        | 7,180                  | (1,926)     |
| Uniforms & Clothing         | 5,217                                             | 5,420               | 203       | 48,212       | 49,980                 | 1,768       |
| Advertising Expense         | 4,811                                             | 5,570               | 759       | 84,232       | 94,980                 | 10,748      |
| Bus Charter Expense         | 5,302                                             | 4,760               | (542)     | 19,557       | 23,420                 | 3,863       |
| Transit Advertising Expense | 6,749                                             | 8,570               | 1,821     | 57,008       | 76,200                 | 19, 192     |
| Community Bus Expense       | 9,883                                             | 9,650               | (233)     | 94,469       | 91,590                 | (2,879)     |
| Promotions Expense          | 6,030                                             | 6,680               | 650       | 56,588       | 60,120                 | 3,532       |
| Registration & Membership   | 5,265                                             | 4,380               | (885)     | 24,152       | 26,460                 | 2,308       |
| Schedules & Transfers       | 3,980                                             | 1,650               | (2,330)   | 14,554       | 12,050                 | (2,504)     |
| TOTAL OPERATIONS            | \$941,453                                         | \$1,048,430         | \$106,977 | \$8,438,270  | \$9,760,130            | \$1,321,860 |
|                             |                                                   |                     |           |              |                        |             |
| MAINTENANCE                 |                                                   |                     |           | <b>.</b>     |                        |             |
| Garage Salaries             | \$172,631                                         | \$194,660           | \$22,029  | \$1,771,533  | \$1,840,810            | \$69,277    |
| Wash Salaries               | 25,288                                            | 26,860              | 1,572     | 241,118      | 259,020                | 17,902      |
| Shop Tools & Equipment      | 1,349                                             | 3,850               | 2,501     | 13,250       | 20,620                 | 7,370       |
| Stock Parts                 | 70,713                                            | 64,920              | (5,793)   | 880,952      | 640,800                | (240,152)   |
| Garage Expense              | 16,657                                            | 6,300               | (10,357)  | 96,368       | 62,590                 | (33,778)    |
| Bus Lubricants              | 13,815                                            | 8,850               | (4,965)   | 124,484      | 94,040                 | (30,444)    |
| Tire Expense                | 11,705                                            | 9,970               | (1,735)   | 111,619      | 91,070                 | (20,549)    |
| Body Shop Supplies          | (23)                                              | 2,290               | 2,313     | 1,512        | 11,800                 | 10,288      |
| Bus Wash                    | 2,137                                             | 270                 | (1,867)   | 4,183        | 6,720                  | 2,537       |
| Building & Yards            | 7,601                                             | 8,830               | 1,229     | 154,080      | 126,970                | (27,110)    |
| Utilities                   | 15,296                                            | 20,500              | 5,204     | 240,674      | 257,700                | 17,026      |
| Maintenance Vehicles        | 6,929                                             | 3,300               | (3,629)   | 43,694       | 42,500                 | (1,194)     |
| Bus Stop & Shelters         | 1,693                                             | 4,950               | 3,257     | 20,841       | 33,100                 | 12,259      |

#### ST. JOHN'S TRANSPORTATION COMMISSION STATEMENT OF REVENUE & EXPENDITURES (METROBUS) SEPTEMBER, 2023

|                                          | ACTUAL                | SEPTEMBER<br>BUDGET  | VARIANCE      | ACTUAL                 | YEAR TO DATE<br>BUDGET | VARIANCE                          |
|------------------------------------------|-----------------------|----------------------|---------------|------------------------|------------------------|-----------------------------------|
| Leaderstol O. On Martin                  |                       |                      |               |                        |                        |                                   |
| Janitorial & Sanitation                  | 2,470                 | 3,500                | 1,030         | 31,864                 | 32,600                 | 736                               |
| Farebox Repairs                          | 1,436                 | 1,400                | (36)          | 6,205                  | 12,200                 | 5,995                             |
| Capital Out of Revenue TOTAL MAINTENANCE | 0<br><b>\$349,697</b> | \$360,450            | 9<br>\$10,753 | 165,920<br>\$3,908,297 | \$3,532,540            | (165,920)<br>( <b>\$375,757</b> ) |
| TOTAL MAINTENANCE                        | <b>4349,09</b> 1      | <del>\$360,430</del> | \$10,755      | <b>Ф3,900,29</b> 1     | \$3,532,540            | (\$375,757)                       |
| FINANCE & ADMINISTRATION                 |                       |                      |               |                        |                        |                                   |
| Administration Salaries                  | \$72,811              | \$72,780             | (\$31)        | \$698,642              | \$700,170              | \$1,528                           |
| Employer's Payroll Tax                   | 18,574                | 19,140               | 566           | 173,260                | 174,010                | 750                               |
| Sick Leave                               | 19,000                | 19,000               | 0             | 171,000                | 171,000                | 0                                 |
| Worker's Compensation                    | 14,525                | 16,760               | 2,235         | 154,755                | 168,530                | 13,775                            |
| Employment Insurance                     | 14,944                | 14,850               | (94)          | 181,434                | 180,540                | (894)                             |
| Group Insurance                          | 49,258                | 51,610               | 2,352         | 444,152                | 449,190                | 5,038                             |
| Retiring Allowance Expense               | 3,600                 | 3,600                | 0             | 32,400                 | 32,400                 | 0                                 |
| CPP Expense                              | 39,570                | 43,960               | 4,390         | 460,959                | 464,670                | 3,711                             |
| Pension Expense                          | 99,956                | 118,830              | 18,874        | 1,053,878              | 1,131,110              | 77,232                            |
| Audit & Legal Fees                       | 14,043                | 17,000               | 2,957         | 49,101                 | 41,600                 | (7,501)                           |
| Telephone Expense                        | 2,322                 | 2,850                | 528           | 21,433                 | 23,850                 | 2,417                             |
| Computer Expense                         | 30,740                | 27,470               | (3,270)       | 230,814                | 221,730                | (9,084)                           |
| Office Supplies Expense                  | 6,561                 | 6,650                | 89            | 56,257                 | 56,910                 | 653                               |
| Travel Expense                           | 732                   | 1,500                | 768           | 3,375                  | 10,880                 | 7,505                             |
| Training Expense                         | 1,840                 | 1,000                | (840)         | 28,512                 | 32,000                 | 3,488                             |
| Fleet Insurance Expense                  | 40,164                | 39,750               | (414)         | 361,476                | 357,750                | (3,726)                           |
| General Insurance Expense                | 5,722                 | 5,550                | (172)         | 51,498                 | 49,950                 | (1,548)                           |
| Miscellaneous Expense                    | 10,560                | 7,600                | (2,960)       | 61,068                 | 44,700                 | (16,368)                          |
| Capital Out of Revenue                   | 321,070               | 20,000               | (301,070)     | 369,751                | 40,000                 | (329,751)                         |
| TOTAL FINANCE & ADMIN.                   | \$765,992             | \$489,900            | (\$276,092)   | \$4,603,765            | \$4,350,990            | (\$252,775)                       |
| Total Expenses                           | \$2,057,142           | \$1,898,780          | (\$158,362)   | \$16,950,332           | \$17,643,660           | \$693,328                         |
| NET BEFORE DEBT                          | \$141,738             | \$98,620             | \$43,118      | \$3,936,365            | \$734,290              | \$3,202,075                       |
|                                          |                       |                      |               |                        |                        |                                   |
| DEBT CHARGES                             |                       |                      |               |                        |                        |                                   |
| Loan Interest Expense                    | 9,379                 | 18,620               | 9,241         | \$94,217               | \$104,290              | \$10,073                          |
| Bank Loan Payment                        | 70,000                | 80,000               | 10,000        | 620,000                | 630,000                | 10,000                            |
| NET TOTAL SURPLUS/(COST) OF SERVICE      | \$62,359              | \$0                  | \$62,359      | \$3,222,148            | \$0                    | \$3,222,148                       |
| LESS: ICIP Funding received              | \$0                   | \$0                  | \$0           | (\$1,126,995)          | \$0                    | \$1,126,995                       |
| SURPLUS/(COST) OF SERVICE                | \$62,359              | \$0                  | \$62,359      | \$2,095,153            | \$0                    | \$2,095,153                       |