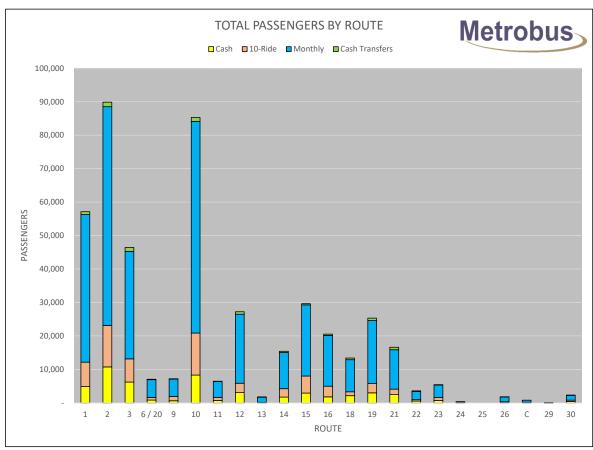

s:                       | 5,769 rides @ \$26.06 | (\$150,340) |
| ACTUAL - Ridership Taxi: incl. taxi no shows. | 4,295 rides @ \$22.11 | (\$94,927)  |
| ACTUAL - No Shows:                            | 382 rides @ \$13.03   | (\$4,977)   |
|                                               |                       | (\$250,245) |
|                                               |                       | \$70,016    |

GASOLINE EXPENSE

\$13,157

 ★ Budgeted Usage:
 29,170 litres @ \$1.5300 / L

 ★ Actual Usage:
 20,730 litres @ \$1.5182 / L

(\$31,473) **\$13,157** 

\$44,630

(29,170 - 21,011) @ \$1.5300 / L 21,011 @ (\$1.5300 - \$1.4818) / L \$12,913 \$244 **\$13,157** 

MISCELLANEOUS EXPENSE (\$5,634)

Go-Card allocation for rides on Metrobus higher than budgeted (3,598 vs 1,460).











|       |                  |                   |              |                | RC RATIOS |      |
|-------|------------------|-------------------|--------------|----------------|-----------|------|
| ROUTE | REVENUE<br>HOURS | DIRECT<br>BILLING | REVENUE      | COST           | MONTHLY   | YTD  |
| 1     | 1,178.95         |                   | \$85,996.73  | \$173,359.88   | 0.50      | 0.35 |
| 2     | 2,124.08         |                   | \$138,977.05 | \$312,337.47   | 0.44      | 0.39 |
| 3     | 1,497.80         |                   | \$78,730.05  | \$220,245.50   | 0.36      | 0.32 |
| 6     | 432.95           |                   | \$17,082.91  | \$63,663.57    | 0.27      | 0.23 |
| 9     | 236.60           |                   | \$13,129.62  | \$34,791.08    | 0.38      | 0.27