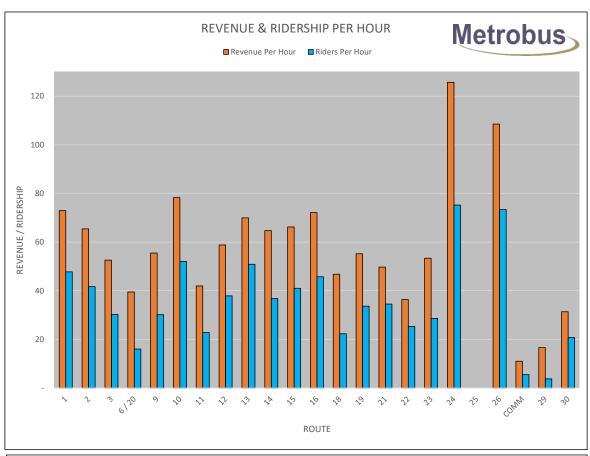

|                             | ACTUAL                                            | SEPTEMBER<br>BUDGET | VARIANCE  | ACTUAL       | YEAR TO DATE<br>BUDGET | VARIANCE    |
|-----------------------------|---------------------------------------------------|---------------------|-----------|--------------|------------------------|-------------|
| REVENUE                     |                                                   |                     |           |              |                        |             |
| SJMC Subsidy                | \$1,264,780                                       | \$1,264,780         | \$0       | \$12,368,980 | \$12,368,980           | \$0         |
| Passenger Revenue           | 606,954                                           | 420,890             | 186,064   | 4,422,304    | 3,192,660              | 1,229,644   |
| Low Income Pass Revenue     | 153,018                                           | 153,810             | (792)     | 1,396,448    | 1,403,910              | (7,462)     |
| On Demand Pilot Grant       | 5,000                                             | 0                   | 5,000     | 5,000        | 0                      | 5,000       |
| Mt. Pearl Revenue           | 83,132                                            | 91,040              | (7,908)   | 814,641      | 860,870                | (46,229)    |
| Paradise Revenue            | 24,403                                            | 26,030              | (1,627)   | 232,567      | 241,180                | (8,613)     |
| Charter Revenue             | 10,443                                            | 7,000               | 3,443     | 30,913       | 35,700                 | (4,787)     |
| Transit Advertising Revenue | 23,291                                            | 22,250              | 1,041     | 123,558      | 170,250                | (46,692)    |
| Community Bus Revenue       | 1,607                                             | 1,600               | 7         | 17,480       | 14,400                 | 3,080       |
| ICIP Funding                | 0                                                 | 0                   | 0         | 1,126,995    | 0                      | 1,126,995   |
| Other Income                | 26,252                                            | 10,000              | 16,252    | 347,811      | 90,000                 | 257,811     |
| TOTAL REVENUE               | \$2,198,880                                       | \$1,997,400         | \$201,480 | \$20,886,697 | \$18,377,950           | \$2,508,747 |
| •                           | <del>, , , , , , , , , , , , , , , , , , , </del> |                     |           |              |                        | . , ,       |
| OPERATIONS                  |                                                   |                     |           |              |                        |             |
| Operators Salaries          | \$480,781                                         | \$497,280           | \$16,499  | \$4,563,022  | \$4,653,890            | \$90,868    |
| Salaries Operations         | 107,301                                           | 110,450             | 3,149     | 1,059,259    | 1,048,320              | (10,939)    |
| Diesel Fuel                 | 292,419                                           | 382,620             | 90,201    | 2,311,148    | 3,518,560              | 1,207,412   |
| Company Vehicles            | 3,554                                             | 3,010               | (544)     | 19,946       | 27,090                 | 7,144       |
| Licenses                    | 4,986                                             | 4,990               | 4         | 51,281       | 50,220                 | (1,061)     |
| Communications Expense      | 4,710                                             | 2,230               | (2,480)   | 25,736       | 20,070                 | (5,666)     |
| Miscellaneous               | 465                                               | 1,170               | 705       | 9,106        | 7,180                  | (1,926)     |
| Uniforms & Clothing         | 5,217                                             | 5,420               | 203       | 48,212       | 49,980                 | 1,768       |
| Advertising Expense         | 4,811                                             | 5,570               | 759       | 84,232       | 94,980                 | 10,748      |
| Bus Charter Expense         | 5,302                                             | 4,760               | (542)     | 19,557       | 23,420                 | 3,863       |
| Transit Advertising Expense | 6,749                                             | 8,570               | 1,821     | 57,008       | 76,200                 | 19, 192     |
| Community Bus Expense       | 9,883                                             | 9,650               | (233)     | 94,469       | 91,590                 | (2,879)     |
| Promotions Expense          | 6,030                                             | 6,680               | 650       | 56,588       | 60,120                 | 3,532       |
| Registration & Membership   | 5,265                                             | 4,380               | (885)     | 24,152       | 26,460                 | 2,308       |
| Schedules & Transfers       | 3,980                                             | 1,650               | (2,330)   | 14,554       | 12,050                 | (2,504)     |
| TOTAL OPERATIONS            | \$941,453                                         | \$1,048,430         | \$106,977 | \$8,438,270  | \$9,760,130            | \$1,321,860 |
|                             |                                                   |                     |           |              |                        |             |
| MAINTENANCE                 |                                                   |                     |           | <b>.</b>     |                        |             |
| Garage Salaries             | \$172,631                                         | \$194,660           | \$22,029  | \$1,771,533  | \$1,840,810            | \$69,277    |
| Wash Salaries               | 25,288                                            | 26,860              | 1,572     | 241,118      | 259,020                | 17,902      |
| Shop Tools & Equipment      | 1,349                                             | 3,850               | 2,501     | 13,250       | 20,620                 | 7,370       |
| Stock Parts                 | 70,713                                            | 64,920              | (5,793)   | 880,952      | 640,800                | (240,152)   |
| Garage Expense              | 16,657                                            | 6,300               | (10,357)  | 96,368       | 62,590                 | (33,778)    |
| Bus Lubricants              | 13,815                                            | 8,850               | (4,965)   | 124,484      | 94,040                 | (30,444)    |
| Tire Expense                | 11,705                                            | 9,970               | (1,735)   | 111,619      | 91,070                 | (20,549)    |
| Body Shop Supplies          | (23)                                              | 2,290               | 2,313     | 1,512        | 11,800                 | 10,288      |
| Bus Wash                    | 2,137                                             | 270                 | (1,867)   | 4,183        | 6,720                  | 2,537       |
| Building & Yards            | 7,601                                             | 8,830               | 1,229     | 154,080      | 126,970                | (27,110)    |
| Utilities                   | 15,296                                            | 20,500              | 5,204     | 240,674      | 257,700                | 17,026      |
| Maintenance Vehicles        | 6,929                                             | 3,300               | (3,629)   | 43,694       | 42,500                 | (1,194)     |
| Bus Stop & Shelters         | 1,693                                             | 4,950               | 3,257     | 20,841       | 33,100                 | 12,259      |

#### ST. JOHN'S TRANSPORTATION COMMISSION STATEMENT OF REVENUE & EXPENDITURES (METROBUS) SEPTEMBER, 2023

|                                          | ACTUAL                | SEPTEMBER<br>BUDGET  | VARIANCE      | ACTUAL                 | YEAR TO DATE<br>BUDGET | VARIANCE                          |
|------------------------------------------|-----------------------|----------------------|---------------|------------------------|------------------------|-----------------------------------|
| Leaderstol O. On Martin                  |                       |                      |               |                        |                        |                                   |
| Janitorial & Sanitation                  | 2,470                 | 3,500                | 1,030         | 31,864                 | 32,600                 | 736                               |
| Farebox Repairs                          | 1,436                 | 1,400                | (36)          | 6,205                  | 12,200                 | 5,995                             |
| Capital Out of Revenue TOTAL MAINTENANCE | 0<br><b>\$349,697</b> | \$360,450            | 9<br>\$10,753 | 165,920<br>\$3,908,297 | \$3,532,540            | (165,920)<br>( <b>\$375,757</b> ) |
| TOTAL MAINTENANCE                        | <b>4349,09</b> 1      | <del>\$360,430</del> | \$10,755      | <b>Ф3,900,29</b> 1     | \$3,532,540            | (\$375,757)                       |
| FINANCE & ADMINISTRATION                 |                       |                      |               |                        |                        |                                   |
| Administration Salaries                  | \$72,811              | \$72,780             | (\$31)        | \$698,642              | \$700,170              | \$1,528                           |
| Employer's Payroll Tax                   | 18,574                | 19,140               | 566           | 173,260                | 174,010                | 750                               |
| Sick Leave                               | 19,000                | 19,000               | 0             | 171,000                | 171,000                | 0                                 |
| Worker's Compensation                    | 14,525                | 16,760               | 2,235         | 154,755                | 168,530                | 13,775                            |
| Employment Insurance                     | 14,944                | 14,850               | (94)          | 181,434                | 180,540                | (894)                             |
| Group Insurance                          | 49,258                | 51,610               | 2,352         | 444,152                | 449,190                | 5,038                             |
| Retiring Allowance Expense               | 3,600                 | 3,600                | 0             | 32,400                 | 32,400                 | 0                                 |
| CPP Expense                              | 39,570                | 43,960               | 4,390         | 460,959                | 464,670                | 3,711                             |
| Pension Expense                          | 99,956                | 118,830              | 18,874        | 1,053,878              | 1,131,110              | 77,232                            |
| Audit & Legal Fees                       | 14,043                | 17,000               | 2,957         | 49,101                 | 41,600                 | (7,501)                           |
| Telephone Expense                        | 2,322                 | 2,850                | 528           | 21,433                 | 23,850                 | 2,417                             |
| Computer Expense                         | 30,740                | 27,470               | (3,270)       | 230,814                | 221,730                | (9,084)                           |
| Office Supplies Expense                  | 6,561                 | 6,650                | 89            | 56,257                 | 56,910                 | 653                               |
| Travel Expense                           | 732                   | 1,500                | 768           | 3,375                  | 10,880                 | 7,505                             |
| Training Expense                         | 1,840                 | 1,000                | (840)         | 28,512                 | 32,000                 | 3,488                             |
| Fleet Insurance Expense                  | 40,164                | 39,750               | (414)         | 361,476                | 357,750                | (3,726)                           |
| General Insurance Expense                | 5,722                 | 5,550                | (172)         | 51,498                 | 49,950                 | (1,548)                           |
| Miscellaneous Expense                    | 10,560                | 7,600                | (2,960)       | 61,068                 | 44,700                 | (16,368)                          |
| Capital Out of Revenue                   | 321,070               | 20,000               | (301,070)     | 369,751                | 40,000                 | (329,751)                         |
| TOTAL FINANCE & ADMIN.                   | \$765,992             | \$489,900            | (\$276,092)   | \$4,603,765            | \$4,350,990            | (\$252,775)                       |
| Total Expenses                           | \$2,057,142           | \$1,898,780          | (\$158,362)   | \$16,950,332           | \$17,643,660           | \$693,328                         |
| NET BEFORE DEBT                          | \$141,738             | \$98,620             | \$43,118      | \$3,936,365            | \$734,290              | \$3,202,075                       |
|                                          |                       |                      |               |                        |                        |                                   |
| DEBT CHARGES                             |                       |                      |               |                        |                        |                                   |
| Loan Interest Expense                    | 9,379                 | 18,620               | 9,241         | \$94,217               | \$104,290              | \$10,073                          |
| Bank Loan Payment                        | 70,000                | 80,000               | 10,000        | 620,000                | 630,000                | 10,000                            |
| NET TOTAL SURPLUS/(COST) OF SERVICE      | \$62,359              | \$0                  | \$62,359      | \$3,222,148            | \$0                    | \$3,222,148                       |
| LESS: ICIP Funding received              | \$0                   | \$0                  | \$0           | (\$1,126,995)          | \$0                    | \$1,126,995                       |
| SURPLUS/(COST) OF SERVICE                | \$62,359              | \$0                  | \$62,359      | \$2,095,153            | \$0                    | \$2,095,153                       |