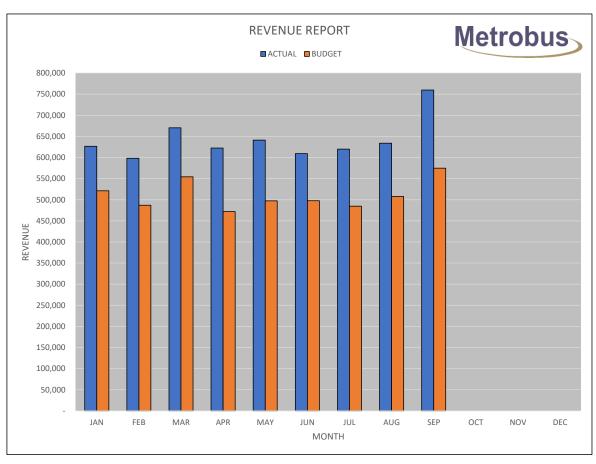

|                             | ACTUAL                                            | SEPTEMBER<br>BUDGET | VARIANCE  | ACTUAL       | YEAR TO DATE<br>BUDGET | VARIANCE    |
|-----------------------------|---------------------------------------------------|---------------------|-----------|--------------|------------------------|-------------|
| REVENUE                     |                                                   |                     |           |              |                        |             |
| SJMC Subsidy                | \$1,264,780                                       | \$1,264,780         | \$0       | \$12,368,980 | \$12,368,980           | \$0         |
| Passenger Revenue           | 606,954                                           | 420,890             | 186,064   | 4,422,304    | 3,192,660              | 1,229,644   |
| Low Income Pass Revenue     | 153,018                                           | 153,810             | (792)     | 1,396,448    | 1,403,910              | (7,462)     |
| On Demand Pilot Grant       | 5,000                                             | 0                   | 5,000     | 5,000        | 0                      | 5,000       |
| Mt. Pearl Revenue           | 83,132                                            | 91,040              | (7,908)   | 814,641      | 860,870                | (46,229)    |
| Paradise Revenue            | 24,403                                            | 26,030              | (1,627)   | 232,567      | 241,180                | (8,613)     |
| Charter Revenue             | 10,443                                            | 7,000               | 3,443     | 30,913       | 35,700                 | (4,787)     |
| Transit Advertising Revenue | 23,291                                            | 22,250              | 1,041     | 123,558      | 170,250                | (46,692)    |
| Community Bus Revenue       | 1,607                                             | 1,600               | 7         | 17,480       | 14,400                 | 3,080       |
| ICIP Funding                | 0                                                 | 0                   | 0         | 1,126,995    | 0                      | 1,126,995   |
| Other Income                | 26,252                                            | 10,000              | 16,252    | 347,811      | 90,000                 | 257,811     |
| TOTAL REVENUE               | \$2,198,880                                       | \$1,997,400         | \$201,480 | \$20,886,697 | \$18,377,950           | \$2,508,747 |
| •                           | <del>, , , , , , , , , , , , , , , , , , , </del> |                     |           |              |                        | . , ,       |
| OPERATIONS                  |                                                   |                     |           |              |                        |             |
| Operators Salaries          | \$480,781                                         | \$497,280           | \$16,499  | \$4,563,022  | \$4,653,890            | \$90,868    |
| Salaries Operations         | 107,301                                           | 110,450             | 3,149     | 1,059,259    | 1,048,320              | (10,939)    |
| Diesel Fuel                 | 292,419                                           | 382,620             | 90,201    | 2,311,148    | 3,518,560              | 1,207,412   |
| Company Vehicles            | 3,554                                             | 3,010               | (544)     | 19,946       | 27,090                 | 7,144       |
| Licenses                    | 4,986                                             | 4,990               | 4         | 51,281       | 50,220                 | (1,061)     |
| Communications Expense      | 4,710                                             | 2,230               | (2,480)   | 25,736       | 20,070                 | (5,666)     |
| Miscellaneous               | 465                                               | 1,170               | 705       | 9,106        | 7,180                  | (1,926)     |
| Uniforms & Clothing         | 5,217                                             | 5,420               | 203       | 48,212       | 49,980                 | 1,768       |
| Advertising Expense         | 4,811                                             | 5,570               | 759       | 84,232       | 94,980                 | 10,748      |
| Bus Charter Expense         | 5,302                                             | 4,760               | (542)     | 19,557       | 23,420                 | 3,863       |
| Transit Advertising Expense | 6,749                                             | 8,570               | 1,821     | 57,008       | 76,200                 | 19, 192     |
| Community Bus Expense       | 9,883                                             | 9,650               | (233)     | 94,469       | 91,590                 | (2,879)     |
| Promotions Expense          | 6,030                                             | 6,680               | 650       | 56,588       | 60,120                 | 3,532       |
| Registration & Membership   | 5,265                                             | 4,380               | (885)     | 24,152       | 26,460                 | 2,308       |
| Schedules & Transfers       | 3,980                                             | 1,650               | (2,330)   | 14,554       | 12,050                 | (2,504)     |
| TOTAL OPERATIONS            | \$941,453                                         | \$1,048,430         | \$106,977 | \$8,438,270  | \$9,760,130            | \$1,321,860 |
|                             |                                                   |                     |           |              |                        |             |
| MAINTENANCE                 |                                                   |                     |           | <b>.</b>     |                        |             |
| Garage Salaries             | \$172,631                                         | \$194,660           | \$22,029  | \$1,771,533  | \$1,840,810            | \$69,277    |
| Wash Salaries               | 25,288                                            | 26,860              | 1,572     | 241,118      | 259,020                | 17,902      |
| Shop Tools & Equipment      | 1,349                                             | 3,850               | 2,501     | 13,250       | 20,620                 | 7,370       |
| Stock Parts                 | 70,713                                            | 64,920              | (5,793)   | 880,952      | 640,800                | (240,152)   |
| Garage Expense              | 16,657                                            | 6,300               | (10,357)  | 96,368       | 62,590                 | (33,778)    |
| Bus Lubricants              | 13,815                                            | 8,850               | (4,965)   | 124,484      | 94,040                 | (30,444)    |
| Tire Expense                | 11,705                                            | 9,970               | (1,735)   | 111,619      | 91,070                 | (20,549)    |
| Body Shop Supplies          | (23)                                              | 2,290               | 2,313     | 1,512        | 11,800                 | 10,288      |
| Bus Wash                    | 2,137                                             | 270                 | (1,867)   | 4,183        | 6,720                  | 2,537       |
| Building & Yards            | 7,601                                             | 8,830               | 1,229     | 154,080      | 126,970                | (27,110)    |
| Utilities                   | 15,296                                            | 20,500              | 5,204     | 240,674      | 257,700                | 17,026      |
| Maintenance Vehicles        | 6,929                                             | 3,300               | (3,629)   | 43,694       | 42,500                 | (1,194)     |
| Bus Stop & Shelters         | 1,693                                             | 4,950               | 3,257     | 20,841       | 33,100                 | 12,259      |

#### ST. JOHN'S TRANSPORTATION COMMISSION STATEMENT OF REVENUE & EXPENDITURES (METROBUS) SEPTEMBER, 2023

|                                          | ACTUAL                | SEPTEMBER<br>BUDGET  | VARIANCE      | ACTUAL                 | YEAR TO DATE<br>BUDGET | VARIANCE                          |
|------------------------------------------|-----------------------|----------------------|---------------|------------------------|------------------------|-----------------------------------|
| Leaderstol O. On Martin                  |                       |                      |               |                        |                        |                                   |
| Janitorial & Sanitation                  | 2,470                 | 3,500                | 1,030         | 31,864                 | 32,600                 | 736                               |
| Farebox Repairs                          | 1,436                 | 1,400                | (36)          | 6,205                  | 12,200                 | 5,995                             |
| Capital Out of Revenue TOTAL MAINTENANCE | 0<br><b>\$349,697</b> | \$360,450            | 9<br>\$10,753 | 165,920<br>\$3,908,297 | \$3,532,540            | (165,920)<br>( <b>\$375,757</b> ) |
| TOTAL MAINTENANCE                        | <b>4349,09</b> 1      | <del>\$360,430</del> | \$10,755      | <b>Ф3,900,29</b> 1     | \$3,532,540            | (\$375,757)                       |
| FINANCE & ADMINISTRATION                 |                       |                      |               |                        |                        |                                   |
| Administration Salaries                  | \$72,811              | \$72,780             | (\$31)        | \$698,642              | \$700,170              | \$1,528                           |
| Employer's Payroll Tax                   | 18,574                | 19,140               | 566           | 173,260                | 174,010                | 750                               |
| Sick Leave                               | 19,000                | 19,000               | 0             | 171,000                | 171,000                | 0                                 |
| Worker's Compensation                    | 14,525                | 16,760               | 2,235         | 154,755                | 168,530                | 13,775                            |
| Employment Insurance                     | 14,944                | 14,850               | (94)          | 181,434                | 180,540                | (894)                             |
| Group Insurance                          | 49,258                | 51,610               | 2,352         | 444,152                | 449,190                | 5,038                             |
| Retiring Allowance Expense               | 3,600                 | 3,600                | 0             | 32,400                 | 32,400                 | 0                                 |
| CPP Expense                              | 39,570                | 43,960               | 4,390         | 460,959                | 464,670                | 3,711                             |
| Pension Expense                          | 99,956                | 118,830              | 18,874        | 1,053,878              | 1,131,110              | 77,232                            |
| Audit & Legal Fees                       | 14,043                | 17,000               | 2,957         | 49,101                 | 41,600                 | (7,501)                           |
| Telephone Expense                        | 2,322                 | 2,850                | 528           | 21,433                 | 23,850                 | 2,417                             |
| Computer Expense                         | 30,740                | 27,470               | (3,270)       | 230,814                | 221,730                | (9,084)                           |
| Office Supplies Expense                  | 6,561                 | 6,650                | 89            | 56,257                 | 56,910                 | 653                               |
| Travel Expense                           | 732                   | 1,500                | 768           | 3,375                  | 10,880                 | 7,505                             |
| Training Expense                         | 1,840                 | 1,000                | (840)         | 28,512                 | 32,000                 | 3,488                             |
| Fleet Insurance Expense                  | 40,164                | 39,750               | (414)         | 361,476                | 357,750                | (3,726)                           |
| General Insurance Expense                | 5,722                 | 5,550                | (172)         | 51,498                 | 49,950                 | (1,548)                           |
| Miscellaneous Expense                    | 10,560                | 7,600                | (2,960)       | 61,068                 | 44,700                 | (16,368)                          |
| Capital Out of Revenue                   | 321,070               | 20,000               | (301,070)     | 369,751                | 40,000                 | (329,751)                         |
| TOTAL FINANCE & ADMIN.                   | \$765,992             | \$489,900            | (\$276,092)   | \$4,603,765            | \$4,350,990            | (\$252,775)                       |
| Total Expenses                           | \$2,057,142           | \$1,898,780          | (\$158,362)   | \$16,950,332           | \$17,643,660           | \$693,328                         |
| NET BEFORE DEBT                          | \$141,738             | \$98,620             | \$43,118      | \$3,936,365            | \$734,290              | \$3,202,075                       |
|                                          |                       |                      |               |                        |                        |                                   |
| DEBT CHARGES                             |                       |                      |               |                        |                        |                                   |
| Loan Interest Expense                    | 9,379                 | 18,620               | 9,241         | \$94,217               | \$104,290              | \$10,073                          |
| Bank Loan Payment                        | 70,000                | 80,000               | 10,000        | 620,000                | 630,000                | 10,000                            |
| NET TOTAL SURPLUS/(COST) OF SERVICE      | \$62,359              | \$0                  | \$62,359      | \$3,222,148            | \$0                    | \$3,222,148                       |
| LESS: ICIP Funding received              | \$0                   | \$0                  | \$0           | (\$1,126,995)          | \$0                    | \$1,126,995                       |
| SURPLUS/(COST) OF SERVICE                | \$62,359              | \$0                  | \$62,359      | \$2,095,153            | \$0                    | \$2,095,153                       |