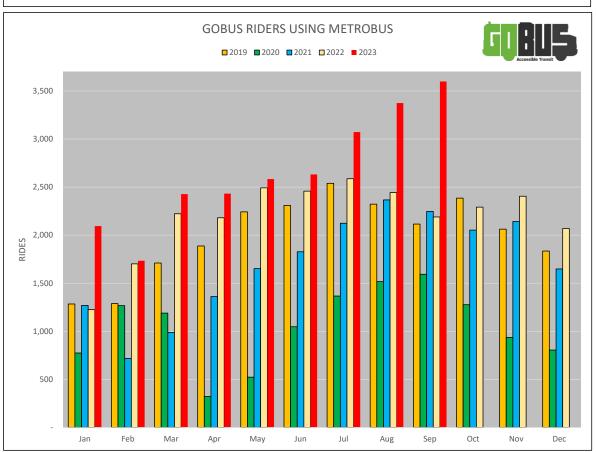

|                   | \$597.27     | \$698.47       | 0.86      | 0.52 |
| 26    | 24.17            |                   | \$2,623.34   | \$3,554.10     | 0.74      | 0.38 |
| 28    | 146.03           | \$0.00            | \$1,606.70   | \$9,883.00     | 0.16      | 0.19 |
| 29    | 304.00           | \$5,000.00        | \$5,043.37   | \$44,701.98    | 0.11      | 0.11 |
| 30    | 108.17           | \$24,403.00       | \$3,388.43   | \$15,905.97    | 0.21      | 0.13 |
|       | 12,343.16        | \$112,535.27      | \$739,699.02 | \$1,803,422.18 | 0.41      | 0.33 |

Cost / revenue hour (includes regular debt payments & special pension):

 Total Expenses
 \$2,057,142

 Debt Interest
 \$9,379

 Debt Payment
 \$70,000

| Φ4 | 17  | OC. |
|----|-----|-----|
| ÐΙ | 47. | .UO |