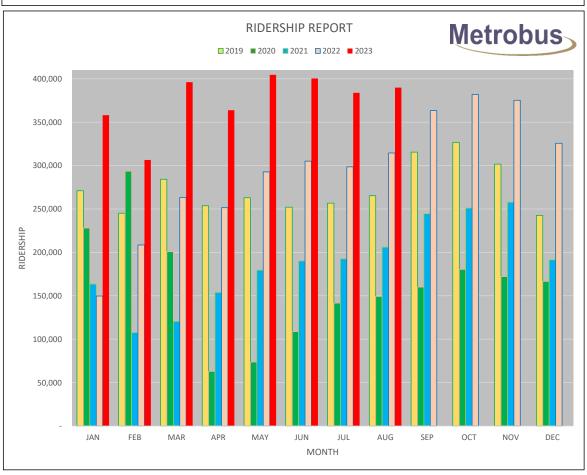

|                             | ACTUAL                                            | SEPTEMBER<br>BUDGET | VARIANCE  | ACTUAL       | YEAR TO DATE<br>BUDGET | VARIANCE    |
|-----------------------------|---------------------------------------------------|---------------------|-----------|--------------|------------------------|-------------|
| REVENUE                     |                                                   |                     |           |              |                        |             |
| SJMC Subsidy                | \$1,264,780                                       | \$1,264,780         | \$0       | \$12,368,980 | \$12,368,980           | \$0         |
| Passenger Revenue           | 606,954                                           | 420,890             | 186,064   | 4,422,304    | 3,192,660              | 1,229,644   |
| Low Income Pass Revenue     | 153,018                                           | 153,810             | (792)     | 1,396,448    | 1,403,910              | (7,462)     |
| On Demand Pilot Grant       | 5,000                                             | 0                   | 5,000     | 5,000        | 0                      | 5,000       |
| Mt. Pearl Revenue           | 83,132                                            | 91,040              | (7,908)   | 814,641      | 860,870                | (46,229)    |
| Paradise Revenue            | 24,403                                            | 26,030              | (1,627)   | 232,567      | 241,180                | (8,613)     |
| Charter Revenue             | 10,443                                            | 7,000               | 3,443     | 30,913       | 35,700                 | (4,787)     |
| Transit Advertising Revenue | 23,291                                            | 22,250              | 1,041     | 123,558      | 170,250                | (46,692)    |
| Community Bus Revenue       | 1,607                                             | 1,600               | 7         | 17,480       | 14,400                 | 3,080       |
| ICIP Funding                | 0                                                 | 0                   | 0         | 1,126,995    | 0                      | 1,126,995   |
| Other Income                | 26,252                                            | 10,000              | 16,252    | 347,811      | 90,000                 | 257,811     |
| TOTAL REVENUE               | \$2,198,880                                       | \$1,997,400         | \$201,480 | \$20,886,697 | \$18,377,950           | \$2,508,747 |
| •                           | <del>, , , , , , , , , , , , , , , , , , , </del> |                     |           |              |                        | . , ,       |
| OPERATIONS                  |                                                   |                     |           |              |                        |             |
| Operators Salaries          | \$480,781                                         | \$497,280           | \$16,499  | \$4,563,022  | \$4,653,890            | \$90,868    |
| Salaries Operations         | 107,301                                           | 110,450             | 3,149     | 1,059,259    | 1,048,320              | (10,939)    |
| Diesel Fuel                 | 292,419                                           | 382,620             | 90,201    | 2,311,148    | 3,518,560              | 1,207,412   |
| Company Vehicles            | 3,554                                             | 3,010               | (544)     | 19,946       | 27,090                 | 7,144       |
| Licenses                    | 4,986                                             | 4,990               | 4         | 51,281       | 50,220                 | (1,061)     |
| Communications Expense      | 4,710                                             | 2,230               | (2,480)   | 25,736       | 20,070                 | (5,666)     |
| Miscellaneous               | 465                                               | 1,170               | 705       | 9,106        | 7,180                  | (1,926)     |
| Uniforms & Clothing         | 5,217                                             | 5,420               | 203       | 48,212       | 49,980                 | 1,768       |
| Advertising Expense         | 4,811                                             | 5,570               | 759       | 84,232       | 94,980                 | 10,748      |
| Bus Charter Expense         | 5,302                                             | 4,760               | (542)     | 19,557       | 23,420                 | 3,863       |
| Transit Advertising Expense | 6,749                                             | 8,570               | 1,821     | 57,008       | 76,200                 | 19, 192     |
| Community Bus Expense       | 9,883                                             | 9,650               | (233)     | 94,469       | 91,590                 | (2,879)     |
| Promotions Expense          | 6,030                                             | 6,680               | 650       | 56,588       | 60,120                 | 3,532       |
| Registration & Membership   | 5,265                                             | 4,380               | (885)     | 24,152       | 26,460                 | 2,308       |
| Schedules & Transfers       | 3,980                                             | 1,650               | (2,330)   | 14,554       | 12,050                 | (2,504)     |
| TOTAL OPERATIONS            | \$941,453                                         | \$1,048,430         | \$106,977 | \$8,438,270  | \$9,760,130            | \$1,321,860 |
|                             |                                                   |                     |           |              |                        |             |
| MAINTENANCE                 |                                                   |                     |           | <b>.</b>     |                        |             |
| Garage Salaries             | \$172,631                                         | \$194,660           | \$22,029  | \$1,771,533  | \$1,840,810            | \$69,277    |
| Wash Salaries               | 25,288                                            | 26,860              | 1,572     | 241,118      | 259,020                | 17,902      |
| Shop Tools & Equipment      | 1,349                                             | 3,850               | 2,501     | 13,250       | 20,620                 | 7,370       |
| Stock Parts                 | 70,713                                            | 64,920              | (5,793)   | 880,952      | 640,800                | (240,152)   |
| Garage Expense              | 16,657                                            | 6,300               | (10,357)  | 96,368       | 62,590                 | (33,778)    |
| Bus Lubricants              | 13,815                                            | 8,850               | (4,965)   | 124,484      | 94,040                 | (30,444)    |
| Tire Expense                | 11,705                                            | 9,970               | (1,735)   | 111,619      | 91,070                 | (20,549)    |
| Body Shop Supplies          | (23)                                              | 2,290               | 2,313     | 1,512        | 11,800                 | 10,288      |
| Bus Wash                    | 2,137                                             | 270                 | (1,867)   | 4,183        | 6,720                  | 2,537       |
| Building & Yards            | 7,601                                             | 8,830               | 1,229     | 154,080      | 126,970                | (27,110)    |
| Utilities                   | 15,296                                            | 20,500              | 5,204     | 240,674      | 257,700                | 17,026      |
| Maintenance Vehicles        | 6,929                                             | 3,300               | (3,629)   | 43,694       | 42,500                 | (1,194)     |
| Bus Stop & Shelters         | 1,693                                             | 4,950               | 3,257     | 20,841       | 33,100                 | 12,259      |

#### ST. JOHN'S TRANSPORTATION COMMISSION STATEMENT OF REVENUE & EXPENDITURES (METROBUS) SEPTEMBER, 2023

|                                          | ACTUAL                | SEPTEMBER<br>BUDGET  | VARIANCE      | ACTUAL                 | YEAR TO DATE<br>BUDGET | VARIANCE                          |
|------------------------------------------|-----------------------|----------------------|---------------|------------------------|------------------------|-----------------------------------|
| Leaderstol O. On Martin                  |                       |                      |               |                        |                        |                                   |
| Janitorial & Sanitation                  | 2,470                 | 3,500                | 1,030         | 31,864                 | 32,600                 | 736                               |
| Farebox Repairs                          | 1,436                 | 1,400                | (36)          | 6,205                  | 12,200                 | 5,995                             |
| Capital Out of Revenue TOTAL MAINTENANCE | 0<br><b>\$349,697</b> | \$360,450            | 9<br>\$10,753 | 165,920<br>\$3,908,297 | \$3,532,540            | (165,920)<br>( <b>\$375,757</b> ) |
| TOTAL MAINTENANCE                        | <b>4349,09</b> 1      | <del>\$360,430</del> | \$10,755      | <b>Ф3,900,29</b> 1     | \$3,532,540            | (\$375,757)                       |
| FINANCE & ADMINISTRATION                 |                       |                      |               |                        |                        |                                   |
| Administration Salaries                  | \$72,811              | \$72,780             | (\$31)        | \$698,642              | \$700,170              | \$1,528                           |
| Employer's Payroll Tax                   | 18,574                | 19,140               | 566           | 173,260                | 174,010                | 750                               |
| Sick Leave                               | 19,000                | 19,000               | 0             | 171,000                | 171,000                | 0                                 |
| Worker's Compensation                    | 14,525                | 16,760               | 2,235         | 154,755                | 168,530                | 13,775                            |
| Employment Insurance                     | 14,944                | 14,850               | (94)          | 181,434                | 180,540                | (894)                             |
| Group Insurance                          | 49,258                | 51,610               | 2,352         | 444,152                | 449,190                | 5,038                             |
| Retiring Allowance Expense               | 3,600                 | 3,600                | 0             | 32,400                 | 32,400                 | 0                                 |
| CPP Expense                              | 39,570                | 43,960               | 4,390         | 460,959                | 464,670                | 3,711                             |
| Pension Expense                          | 99,956                | 118,830              | 18,874        | 1,053,878              | 1,131,110              | 77,232                            |
| Audit & Legal Fees                       | 14,043                | 17,000               | 2,957         | 49,101                 | 41,600                 | (7,501)                           |
| Telephone Expense                        | 2,322                 | 2,850                | 528           | 21,433                 | 23,850                 | 2,417                             |
| Computer Expense                         | 30,740                | 27,470               | (3,270)       | 230,814                | 221,730                | (9,084)                           |
| Office Supplies Expense                  | 6,561                 | 6,650                | 89            | 56,257                 | 56,910                 | 653                               |
| Travel Expense                           | 732                   | 1,500                | 768           | 3,375                  | 10,880                 | 7,505                             |
| Training Expense                         | 1,840                 | 1,000                | (840)         | 28,512                 | 32,000                 | 3,488                             |
| Fleet Insurance Expense                  | 40,164                | 39,750               | (414)         | 361,476                | 357,750                | (3,726)                           |
| General Insurance Expense                | 5,722                 | 5,550                | (172)         | 51,498                 | 49,950                 | (1,548)                           |
| Miscellaneous Expense                    | 10,560                | 7,600                | (2,960)       | 61,068                 | 44,700                 | (16,368)                          |
| Capital Out of Revenue                   | 321,070               | 20,000               | (301,070)     | 369,751                | 40,000                 | (329,751)                         |
| TOTAL FINANCE & ADMIN.                   | \$765,992             | \$489,900            | (\$276,092)   | \$4,603,765            | \$4,350,990            | (\$252,775)                       |
| Total Expenses                           | \$2,057,142           | \$1,898,780          | (\$158,362)   | \$16,950,332           | \$17,643,660           | \$693,328                         |
| NET BEFORE DEBT                          | \$141,738             | \$98,620             | \$43,118      | \$3,936,365            | \$734,290              | \$3,202,075                       |
|                                          |                       |                      |               |                        |                        |                                   |
| DEBT CHARGES                             |                       |                      |               |                        |                        |                                   |
| Loan Interest Expense                    | 9,379                 | 18,620               | 9,241         | \$94,217               | \$104,290              | \$10,073                          |
| Bank Loan Payment                        | 70,000                | 80,000               | 10,000        | 620,000                | 630,000                | 10,000                            |
| NET TOTAL SURPLUS/(COST) OF SERVICE      | \$62,359              | \$0                  | \$62,359      | \$3,222,148            | \$0                    | \$3,222,148                       |
| LESS: ICIP Funding received              | \$0                   | \$0                  | \$0           | (\$1,126,995)          | \$0                    | \$1,126,995                       |
| SURPLUS/(COST) OF SERVICE                | \$62,359              | \$0                  | \$62,359      | \$2,095,153            | \$0                    | \$2,095,153                       |