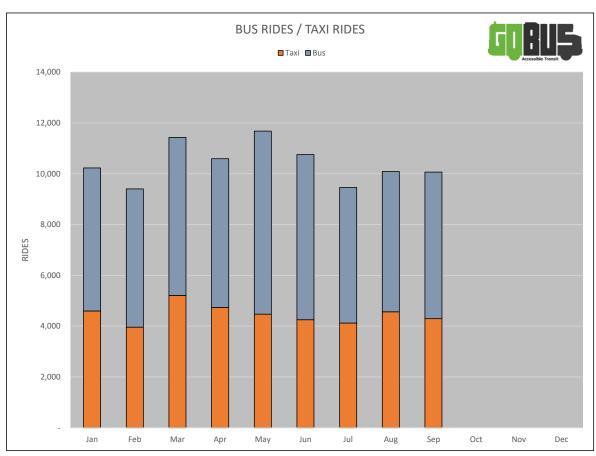

75             |                   | \$597.27     | \$698.47       | 0.86      | 0.52 |
| 26    | 24.17            |                   | \$2,623.34   | \$3,554.10     | 0.74      | 0.38 |
| 28    | 146.03           | \$0.00            | \$1,606.70   | \$9,883.00     | 0.16      | 0.19 |
| 29    | 304.00           | \$5,000.00        | \$5,043.37   | \$44,701.98    | 0.11      | 0.11 |
| 30    | 108.17           | \$24,403.00       | \$3,388.43   | \$15,905.97    | 0.21      | 0.13 |
|       | 12,343.16        | \$112,535.27      | \$739,699.02 | \$1,803,422.18 | 0.41      | 0.33 |

Cost / revenue hour (includes regular debt payments & special pension):

 Total Expenses
 \$2,057,142

 Debt Interest
 \$9,379

 Debt Payment
 \$70,000

| Φ4 | 17  | OC. |
|----|-----|-----|
| ÐΙ | 47. | .UO |