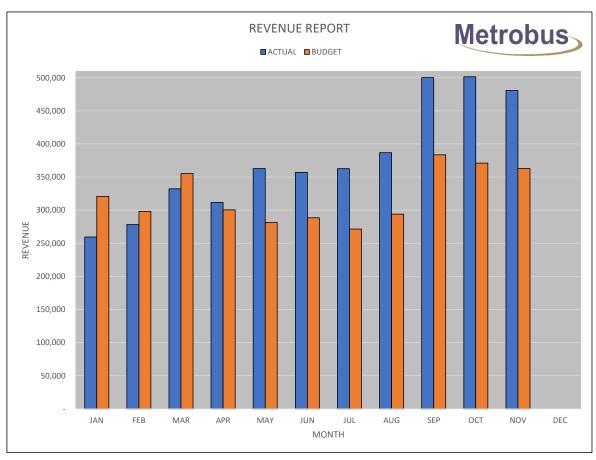

### ST. JOHN'S TRANSPORTATION COMMISSION STATEMENT OF REVENUE & EXPENDITURES (METROBUS) NOVEMBER, 2022

|                             |             | NOVEMBER    |             | YEAR TO DATE |              |                  |
|-----------------------------|-------------|-------------|-------------|--------------|--------------|------------------|
|                             | ACTUAL      | BUDGET      | VARIANCE    | ACTUAL       | BUDGET       | VARIANCE         |
| REVENUE                     |             |             |             |              |              |                  |
| SJMC Subsidy                | \$1,072,530 | \$1,072,530 | \$0         | \$12,871,350 | \$12,871,350 | \$0              |
| Passenger Revenue           | 480,627     | 362,800     | 117,827     | 4,133,403    | 3,527,400    | 606,003          |
| Low Income Pass Revenue     | 186,153     | 199,500     | (13,347)    | 1,773,409    | 1,900,500    | (127,091         |
| Mt. Pearl Revenue           | 87,352      | 85,800      | 1,552       | 976,442      | 927,370      | 49,072           |
| Paradise Revenue            | 24,489      | 22,070      | 2,419       | 265,679      | 251,270      | 14,409           |
| Charter Revenue             | 1,045       | 700         | 345         | 34,488       | 43,400       | (8,912           |
| Transit Advertising Revenue | 9,336       | 22,250      | (12,914)    | 158,116      | 214,750      | (56,634          |
| Community Bus Revenue       | 1,701       | 0           | 1,701       | 17,516       | 0            | 17,516           |
| Other Income                | 19,684      | 10,000      | 9,684       | 161,799      | 110,000      | 51,799           |
| TOTAL REVENUE               | \$1,882,917 | \$1,775,650 | \$107,267   | \$20,392,202 | \$19,846,040 | \$546,162        |
| OPERATIONS                  |             |             |             |              |              |                  |
| Operators Salaries          | \$501,810   | \$501,250   | (\$560)     | \$5,467,005  | \$5,471,230  | \$4,225          |
| Salaries Operations         | 98,281      | 104,120     | 5,839       | 1,207,164    | 1,221,410    | φ+,223<br>14,246 |
| Diesel Fuel                 | 337,335     | 187,370     | (149,965)   | 3,097,098    | 1,993,750    | (1,103,348       |
| Company Vehicles            | 2.090       | 3,210       | 1,120       | 29,132       | 34,910       | 5,778            |
| Licenses                    | 4,860       | 5,250       | 390         | 59,638       | 58,550       | (1,088           |
| Communications Expense      | 2,258       | 2,230       | (28)        | 23,048       | 24,530       | 1,482            |
| Miscellaneous               | 963         | 600         | (363)       | 12,996       | 8,380        | (4,616           |
| Uniforms & Clothing         | 5,317       | 5,420       | 103         | 58,614       | 60,820       | 2,206            |
| Advertising Expense         | 3,309       | 9,870       | 6.561       | 87,908       | 103,720      | 15.812           |
| Bus Charter Expense         | 733         | 470         | (263)       | 27,674       | 25,150       | (2,524           |
| Transit Advertising Expense | 5,685       | 9,170       | 3,485       | 75,128       | 100,630      | 25,502           |
| Community Bus Expense       | 12,312      | 0           | (12,312)    | 114,620      | 0            | (114,620         |
| Promotions Expense          | 15,682      | 11,680      | (4,002)     | 72,405       | 81,480       | 9,075            |
| Registration & Membership   | 855         | 330         | (525)       | 26,543       | 26,260       | (283             |
| Schedules & Transfers       | 1,085       | 1,250       | 165         | 15,357       | 14,550       | (807             |
| TOTAL OPERATIONS            | \$992,575   | \$842,220   | (\$150,355) | \$10,374,330 | \$9,225,370  | (\$1,148,960)    |
| MAINTENANCE                 |             |             |             |              |              |                  |
| Garage Salaries             | \$192,284   | \$189,990   | (\$2,294)   | \$2,209,226  | \$2,196,200  | (\$13,026        |
| Wash Salaries               | 27,323      | 32,520      | 5,197       | 331,636      | 380,080      | 48,444           |
| Shop Tools & Equipment      | 482         | 1,150       | 668         | 21,007       | 20,640       | (367             |
| Stock Parts                 | 117,905     | 56,250      | (61,655)    | 860,801      | 653,750      | (207,051         |
| Garage Expense              | 8,441       | 8,640       | 199         | 70,568       | 74,170       | 3,602            |
| Bus Lubricants              | 22,303      | 8,870       | (13,433)    | 142,491      | 98,650       | (43,841          |
| Tire Expense                | 29,435      | 8,000       | (21,435)    | 143,289      | 96,200       | (47,089          |
| Body Shop Supplies          | (17)        | 1,800       | 1,817       | 624          | 14,550       | 13,926           |
| Bus Wash                    | 0           | 1,230       | 1,230       | 2,348        | 12,510       | 10,162           |
| Building & Yards            | 17,743      | 17,850      | 107         | 282,335      | 132,890      | (149,445         |
| Utilities                   | 28,931      | 37,700      | 8,769       | 280,361      | 385,700      | 105,339          |
| Maintenance Vehicles        | 7,213       | 3,100       | (4,113)     | 53,980       | 42,400       | (11,580          |