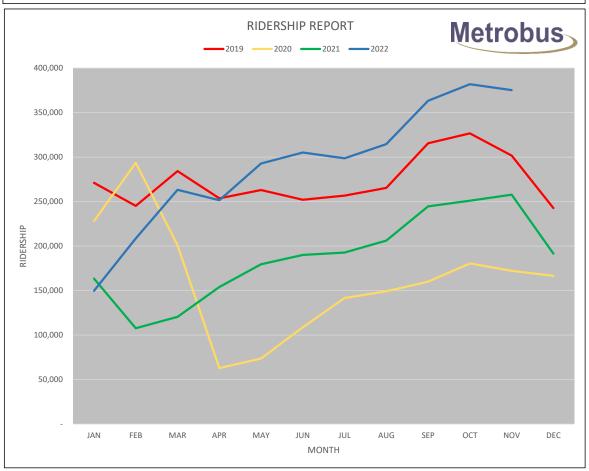

ides @ \$12.51                       | (\$9,633)           |
|                                                          |                                                 |                                           | (\$376,659)         |
|                                                          |                                                 |                                           | \$37,850            |
| PROFESSIONAL FEES<br>(\$4,969)                           | Budget 85 assessments - actual was 29.          |                                           |                     |

MISCELLANEOUS EXPENSE

COMPUTER EXPENSE

(\$3,600)

(\$2,816)

Ride allocation for GO-CARD on Metrobus higher than budget.

Expensing remainder of Tripspark modules cost left on balance sheet.

(\$4,592)











|       |                  |                   |              |                | RC RATIOS |      |
|-------|------------------|-------------------|--------------|----------------|-----------|------|
| ROUTE | REVENUE<br>HOURS | DIRECT<br>BILLING | REVENUE      | COST           | MONTHLY   | YTD  |
| 1     | 1,220.65         |                   | \$71,626.63  | \$193,402.23   | 0.37      | 0.28 |
| 2     | 2,062.00         |                   | \$130,069.60 | \$326,707.40   | 0.40      | 0.34 |
| 3     | 1,514.03         |                   | \$74,738.72  | \$239,885.94   | 0.31      | 0.27 |
| 6     | 433.50           |                   | \$17,100.55  | \$68,684.61    | 0.25      | 0.21 |
| 9     | 250.32           |                   | \$12,504.92  | \$39,661.20    | 0.32      |