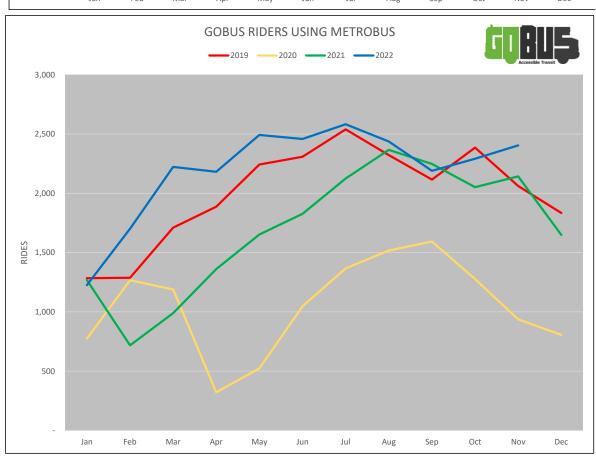

|                   | \$8,962.93   | \$28,678.00    | 0.31      | 0.26 |
| 24    | 5.25             |                   | \$334.27     | \$831.82       | 0.40      | 0.31 |
| 26    | 27.93            |                   | \$1,715.39   | \$4,425,29     | 0.39      | 0.30 |
| 28    | 154.62           | \$0.00            | \$1,701.40   | \$12,312.00    | 0.14      | 0.15 |
| 30    | 106.93           | \$24,489.44       | \$1,975.25   | \$16,942.20    | 0.12      | 0.10 |
|       | 12,136.85        | \$111,841.21      | \$660,481.01 | \$1,910,800.49 | 0.35      | 0.29 |

Cost / revenue hour (includes regular debt payments & special pension):

| Total Expenses | \$1,858,174 |
|----------------|-------------|
| Debt Interest  | \$385       |
| Debt Payment   | \$52,000    |

\$158.44