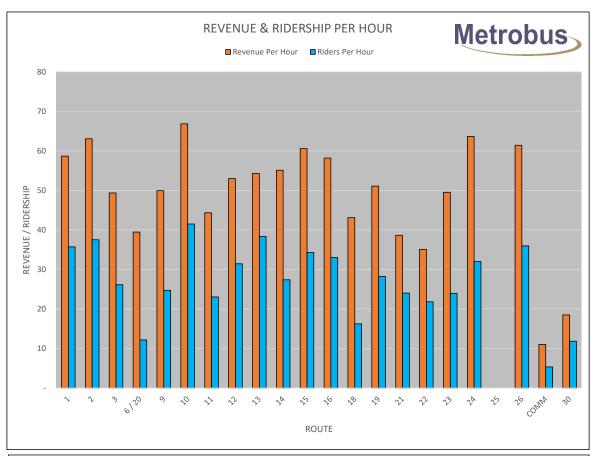

rides @ \$12.51                       | (\$9,633)           |
|                                                          |                                                 |                                           | (\$376,659)         |
|                                                          |                                                 |                                           | \$37,850            |
| PROFESSIONAL FEES<br>(\$4,969)                           | Budget 85 assessments - actual was 29.          |                                           |                     |

MISCELLANEOUS EXPENSE

COMPUTER EXPENSE

(\$3,600)

(\$2,816)

Ride allocation for GO-CARD on Metrobus higher than budget.

Expensing remainder of Tripspark modules cost left on balance sheet.

(\$4,592)











|       |                  |                   |              |                | RC RATIOS |      |
|-------|------------------|-------------------|--------------|----------------|-----------|------|
| ROUTE | REVENUE<br>HOURS | DIRECT<br>BILLING | REVENUE      | COST           | MONTHLY   | YTD  |
| 1     | 1,220.65         |                   | \$71,626.63  | \$193,402.23   | 0.37      | 0.28 |
| 2     | 2,062.00         |                   | \$130,069.60 | \$326,707.40   | 0.40      | 0.34 |
| 3     | 1,514.03         |                   | \$74,738.72  | \$239,885.94   | 0.31      | 0.27 |
| 6     | 433.50           |                   | \$17,100.55  | \$68,684.61    | 0.25      | 0.21 |
| 9     | 250.32           |                   | \$12,504.92  | \$39,661.20    | 0.32