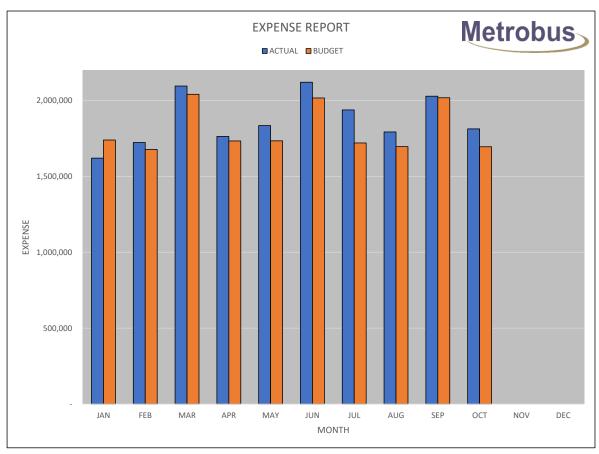

### ST. JOHN'S TRANSPORTATION COMMISSION STATEMENT OF REVENUE & EXPENDITURES (METROBUS) NOVEMBER, 2022

|                             |             | NOVEMBER    |             | YEAR TO DATE |              |                  |
|-----------------------------|-------------|-------------|-------------|--------------|--------------|------------------|
|                             | ACTUAL      | BUDGET      | VARIANCE    | ACTUAL       | BUDGET       | VARIANCE         |
| REVENUE                     |             |             |             |              |              |                  |
| SJMC Subsidy                | \$1,072,530 | \$1,072,530 | \$0         | \$12,871,350 | \$12,871,350 | \$0              |
| Passenger Revenue           | 480,627     | 362,800     | 117,827     | 4,133,403    | 3,527,400    | 606,003          |
| Low Income Pass Revenue     | 186,153     | 199,500     | (13,347)    | 1,773,409    | 1,900,500    | (127,091         |
| Mt. Pearl Revenue           | 87,352      | 85,800      | 1,552       | 976,442      | 927,370      | 49,072           |
| Paradise Revenue            | 24,489      | 22,070      | 2,419       | 265,679      | 251,270      | 14,409           |
| Charter Revenue             | 1,045       | 700         | 345         | 34,488       | 43,400       | (8,912           |
| Transit Advertising Revenue | 9,336       | 22,250      | (12,914)    | 158,116      | 214,750      | (56,634          |
| Community Bus Revenue       | 1,701       | 0           | 1,701       | 17,516       | 0            | 17,516           |
| Other Income                | 19,684      | 10,000      | 9,684       | 161,799      | 110,000      | 51,799           |
| TOTAL REVENUE               | \$1,882,917 | \$1,775,650 | \$107,267   | \$20,392,202 | \$19,846,040 | \$546,162        |
| OPERATIONS                  |             |             |             |              |              |                  |
| Operators Salaries          | \$501,810   | \$501,250   | (\$560)     | \$5,467,005  | \$5,471,230  | \$4,225          |
| Salaries Operations         | 98,281      | 104,120     | 5,839       | 1,207,164    | 1,221,410    | φ+,223<br>14,246 |
| Diesel Fuel                 | 337,335     | 187,370     | (149,965)   | 3,097,098    | 1,993,750    | (1,103,348       |
| Company Vehicles            | 2.090       | 3,210       | 1,120       | 29,132       | 34,910       | 5,778            |
| Licenses                    | 4,860       | 5,250       | 390         | 59,638       | 58,550       | (1,088           |
| Communications Expense      | 2,258       | 2,230       | (28)        | 23,048       | 24,530       | 1,482            |
| Miscellaneous               | 963         | 600         | (363)       | 12,996       | 8,380        | (4,616           |
| Uniforms & Clothing         | 5,317       | 5,420       | 103         | 58,614       | 60,820       | 2,206            |
| Advertising Expense         | 3,309       | 9,870       | 6.561       | 87,908       | 103,720      | 15.812           |
| Bus Charter Expense         | 733         | 470         | (263)       | 27,674       | 25,150       | (2,524           |
| Transit Advertising Expense | 5,685       | 9,170       | 3,485       | 75,128       | 100,630      | 25,502           |
| Community Bus Expense       | 12,312      | 0           | (12,312)    | 114,620      | 0            | (114,620         |
| Promotions Expense          | 15,682      | 11,680      | (4,002)     | 72,405       | 81,480       | 9,075            |
| Registration & Membership   | 855         | 330         | (525)       | 26,543       | 26,260       | (283             |
| Schedules & Transfers       | 1,085       | 1,250       | 165         | 15,357       | 14,550       | (807             |
| TOTAL OPERATIONS            | \$992,575   | \$842,220   | (\$150,355) | \$10,374,330 | \$9,225,370  | (\$1,148,960)    |
| MAINTENANCE                 |             |             |             |              |              |                  |
| Garage Salaries             | \$192,284   | \$189,990   | (\$2,294)   | \$2,209,226  | \$2,196,200  | (\$13,026        |
| Wash Salaries               | 27,323      | 32,520      | 5,197       | 331,636      | 380,080      | 48,444           |
| Shop Tools & Equipment      | 482         | 1,150       | 668         | 21,007       | 20,640       | (367             |
| Stock Parts                 | 117,905     | 56,250      | (61,655)    | 860,801      | 653,750      | (207,051         |
| Garage Expense              | 8,441       | 8,640       | 199         | 70,568       | 74,170       | 3,602            |
| Bus Lubricants              | 22,303      | 8,870       | (13,433)    | 142,491      | 98,650       | (43,841          |
| Tire Expense                | 29,435      | 8,000       | (21,435)    | 143,289      | 96,200       | (47,089          |
| Body Shop Supplies          | (17)        | 1,800       | 1,817       | 624          | 14,550       | 13,926           |
| Bus Wash                    | 0           | 1,230       | 1,230       | 2,348        | 12,510       | 10,162           |
| Building & Yards            | 17,743      | 17,850      | 107         | 282,335      | 132,890      | (149,445         |
| Utilities                   | 28,931      | 37,700      | 8,769       | 280,361      | 385,700      | 105,339          |
| Maintenance Vehicles        | 7,213       | 3,100       | (4,113)     | 53,980       | 42,400       | (11,580          |