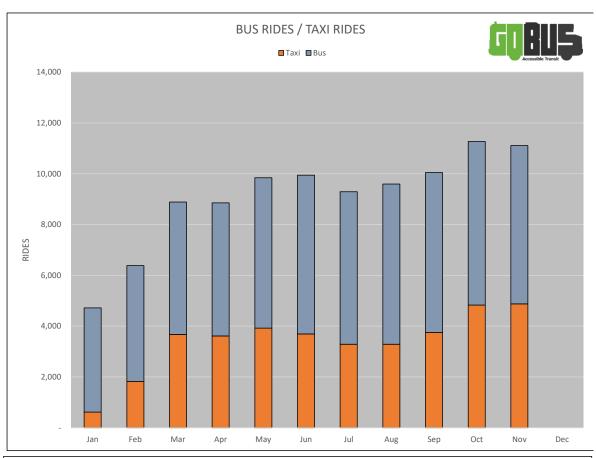

|                   | \$8,962.93   | \$28,678.00    | 0.31      | 0.26 |
| 24    | 5.25             |                   | \$334.27     | \$831.82       | 0.40      | 0.31 |
| 26    | 27.93            |                   | \$1,715.39   | \$4,425,29     | 0.39      | 0.30 |
| 28    | 154.62           | \$0.00            | \$1,701.40   | \$12,312.00    | 0.14      | 0.15 |
| 30    | 106.93           | \$24,489.44       | \$1,975.25   | \$16,942.20    | 0.12      | 0.10 |
|       | 12,136.85        | \$111,841.21      | \$660,481.01 | \$1,910,800.49 | 0.35      | 0.29 |

Cost / revenue hour (includes regular debt payments & special pension):

| Total Expenses | \$1,858,174 |
|----------------|-------------|
| Debt Interest  | \$385       |
| Debt Payment   | \$52,000    |

\$158.44