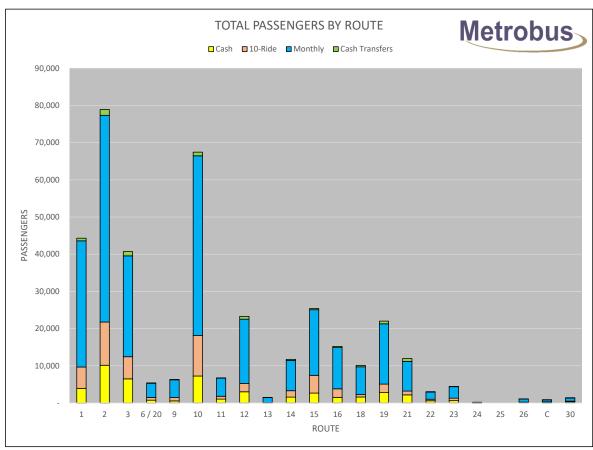

### ST. JOHN'S TRANSPORTATION COMMISSION STATEMENT OF REVENUE & EXPENDITURES (METROBUS) NOVEMBER, 2022

|                             |             | NOVEMBER    |             | YEAR TO DATE |              |                  |
|-----------------------------|-------------|-------------|-------------|--------------|--------------|------------------|
|                             | ACTUAL      | BUDGET      | VARIANCE    | ACTUAL       | BUDGET       | VARIANCE         |
| REVENUE                     |             |             |             |              |              |                  |
| SJMC Subsidy                | \$1,072,530 | \$1,072,530 | \$0         | \$12,871,350 | \$12,871,350 | \$0              |
| Passenger Revenue           | 480,627     | 362,800     | 117,827     | 4,133,403    | 3,527,400    | 606,003          |
| Low Income Pass Revenue     | 186,153     | 199,500     | (13,347)    | 1,773,409    | 1,900,500    | (127,091         |
| Mt. Pearl Revenue           | 87,352      | 85,800      | 1,552       | 976,442      | 927,370      | 49,072           |
| Paradise Revenue            | 24,489      | 22,070      | 2,419       | 265,679      | 251,270      | 14,409           |
| Charter Revenue             | 1,045       | 700         | 345         | 34,488       | 43,400       | (8,912           |
| Transit Advertising Revenue | 9,336       | 22,250      | (12,914)    | 158,116      | 214,750      | (56,634          |
| Community Bus Revenue       | 1,701       | 0           | 1,701       | 17,516       | 0            | 17,516           |
| Other Income                | 19,684      | 10,000      | 9,684       | 161,799      | 110,000      | 51,799           |
| TOTAL REVENUE               | \$1,882,917 | \$1,775,650 | \$107,267   | \$20,392,202 | \$19,846,040 | \$546,162        |
| OPERATIONS                  |             |             |             |              |              |                  |
| Operators Salaries          | \$501,810   | \$501,250   | (\$560)     | \$5,467,005  | \$5,471,230  | \$4,225          |
| Salaries Operations         | 98,281      | 104,120     | 5,839       | 1,207,164    | 1,221,410    | φ+,223<br>14,246 |
| Diesel Fuel                 | 337,335     | 187,370     | (149,965)   | 3,097,098    | 1,993,750    | (1,103,348       |
| Company Vehicles            | 2.090       | 3,210       | 1,120       | 29,132       | 34,910       | 5,778            |
| Licenses                    | 4,860       | 5,250       | 390         | 59,638       | 58,550       | (1,088           |
| Communications Expense      | 2,258       | 2,230       | (28)        | 23,048       | 24,530       | 1,482            |
| Miscellaneous               | 963         | 600         | (363)       | 12,996       | 8,380        | (4,616           |
| Uniforms & Clothing         | 5,317       | 5,420       | 103         | 58,614       | 60,820       | 2,206            |
| Advertising Expense         | 3,309       | 9,870       | 6.561       | 87,908       | 103,720      | 15.812           |
| Bus Charter Expense         | 733         | 470         | (263)       | 27,674       | 25,150       | (2,524           |
| Transit Advertising Expense | 5,685       | 9,170       | 3,485       | 75,128       | 100,630      | 25,502           |
| Community Bus Expense       | 12,312      | 0           | (12,312)    | 114,620      | 0            | (114,620         |
| Promotions Expense          | 15,682      | 11,680      | (4,002)     | 72,405       | 81,480       | 9,075            |
| Registration & Membership   | 855         | 330         | (525)       | 26,543       | 26,260       | (283             |
| Schedules & Transfers       | 1,085       | 1,250       | 165         | 15,357       | 14,550       | (807             |
| TOTAL OPERATIONS            | \$992,575   | \$842,220   | (\$150,355) | \$10,374,330 | \$9,225,370  | (\$1,148,960)    |
| MAINTENANCE                 |             |             |             |              |              |                  |
| Garage Salaries             | \$192,284   | \$189,990   | (\$2,294)   | \$2,209,226  | \$2,196,200  | (\$13,026        |
| Wash Salaries               | 27,323      | 32,520      | 5,197       | 331,636      | 380,080      | 48,444           |
| Shop Tools & Equipment      | 482         | 1,150       | 668         | 21,007       | 20,640       | (367             |
| Stock Parts                 | 117,905     | 56,250      | (61,655)    | 860,801      | 653,750      | (207,051         |
| Garage Expense              | 8,441       | 8,640       | 199         | 70,568       | 74,170       | 3,602            |
| Bus Lubricants              | 22,303      | 8,870       | (13,433)    | 142,491      | 98,650       | (43,841          |
| Tire Expense                | 29,435      | 8,000       | (21,435)    | 143,289      | 96,200       | (47,089          |
| Body Shop Supplies          | (17)        | 1,800       | 1,817       | 624          | 14,550       | 13,926           |
| Bus Wash                    | 0           | 1,230       | 1,230       | 2,348        | 12,510       | 10,162           |
| Building & Yards            | 17,743      | 17,850      | 107         | 282,335      | 132,890      | (149,445         |
| Utilities                   | 28,931      | 37,700      | 8,769       | 280,361      | 385,700      | 105,339          |
| Maintenance Vehicles        | 7,213       | 3,100       | (4,113)     | 53,980       | 42,400       | (11,580          |