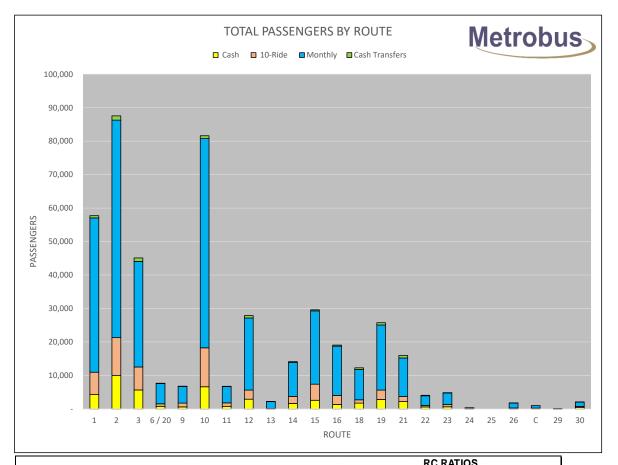

STATEMENT OF REVENUE & EXPENDITURES (METROBUS) NOVEMBER, 2023

| ACTUAL         BUDGET         VARIANCE         ACTUAL         BUDGET         VARIANCE           FEVENUE         SJMS Subidry         \$1,518,130         \$1,518,130         \$15,070,560         \$15,070,560         \$0           Passenger Revenue         155,155         166,530         (4,749)         1,776,709         (7,777)         (6,931)           On Derrand Pici Grant         5,000         0         0,000         15,000         140,900         (63,229)           Paradise Revenue         24,740         22,000         (1,229)         23,844         14,760         3,774           Communy Bis Revenue         6,560         22,250         (1,560)         148,168         214,750         (65,376)           Communy Bis Revenue         6,562         1,220         (1,500)         3,764         (1,760)         3,774           Communy Bis Revenue         1,228         1,220         1,229,985         100         3280,238         (100)         320,238         1000         320,230         1,722,995         55,756,990         53,99,939         Salaries Operations         144,952         1,529,985         0         1,722,995         53,96,939         53,959,930         53,97,93         52,726,951         55,756,990         53,99,939         Salasies Ope                                                                                                                                                                                           |                        |             | NOVEMBER    |                                       |              | YEAR TO DATE        |                                       |
|---------------------------------------------------------------------------------------------------------------------------------------------------------------------------------------------------------------------------------------------------------------------------------------------------------------------------------------------------------------------------------------------------------------------------------------------------------------------------------------------------------------------------------------------------------------------------------------------------------------------------------------------------------------------------------------------------------------------------------------------------------------------------------------------------------------------------------------------------------------------------------------------------------------------------------------------------------------------------------------------------------------------------------------------------------------------------------------------------------------------------------------------------------------------------------------------------------------------------------------------------------------------------------------------------------------------------------------------------------------------------------------------------------------------------------------------------------------------------------------------------------|------------------------|-------------|-------------|---------------------------------------|--------------|---------------------|---------------------------------------|
| REVENUE         S1:518,130         S0         S1:5070,560         S1:5070,570         S1:5070,570         S1:5070,570         S1:5070                                                       |                        | ACTUAL      |             | VARIANCE                              | ACTUAL       |                     | VARIANCE                              |
| SMC Subsidy         \$1518.130         \$1518.130         \$1518.130         \$1518.130         \$1518.130         \$1518.130         \$1518.130         \$1518.130         \$1518.130         \$1518.130         \$1518.130         \$1518.130         \$1518.130         \$1518.130         \$1518.130         \$1518.130         \$1518.130         \$1518.130         \$1518.130         \$1518.130         \$1518.130         \$1518.130         \$1518.130         \$1500         \$16000         \$16000         \$16000         \$16000         \$16000         \$16000         \$16000         \$16000         \$16000         \$16000         \$16000         \$16000         \$16000         \$16000         \$16000         \$16000         \$16000         \$16000         \$16000         \$16000         \$16000         \$16000         \$16000         \$16000         \$16000         \$16000         \$16000         \$16000         \$16000         \$16000         \$16000         \$16000         \$16000         \$16000         \$16000         \$16000         \$16000         \$16000         \$16000         \$16000         \$16000         \$16000         \$16000         \$16000         \$16000         \$16000         \$16000         \$16000         \$16000         \$16000         \$16000         \$16000         \$16000         \$16000         \$16000         \$160000         \$1760                                                                         |                        |             |             |                                       |              |                     |                                       |
| Passengar Revenue         550.501         410.600         (49.97)         5,56.877         4.023.270         17,64.007           Low Income Pass Revenue         185.156         185.300         (1,374)         1.767.037         (9,831)           On Demand Plict Coard         5,000         0         5,000         1.049.960         (65.200)           M. Fearl Revenue         86.597         95.320         (8,723)         986,701         1.049.960         (65.202)           Paradas Revenue         65.77         700         (73)         38.246         43.400         (61.519)           Transt Adventing Revenue         1.928         1.600         328         21.384         17.600         3.764           ICIP Funding         0         0         0         0         1.126.995         0         1.126.995         0         1.126.996         3.00.236         1.20.000         380.236         0         3.99.39         3.99.39         3.99.39         3.99.39         3.99.39         3.99.39         3.99.39         3.99.39         3.99.39         3.99.39         3.99.39         3.99.39         3.99.39         3.99.39         3.99.39         3.99.39         3.99.39         3.99.39         3.99.39         3.99.39         3.99.39         3.99.39 <th></th> <th>¢4 540 400</th> <th>¢4 540 400</th> <th>¢o</th> <th>¢45.070.500</th> <th><b>\$45,070,500</b></th> <th>¢o</th>                                                                                 |                        | ¢4 540 400  | ¢4 540 400  | ¢o                                    | ¢45.070.500  | <b>\$45,070,500</b> | ¢o                                    |
| Low Income Pass Revenue         185,156         186,530         1,727,037         1,727,039         1,727,039         1,727,039         1,727,039         1,727,039         1,727,039         1,727,039         1,727,039         1,727,039         1,727,039         1,727,039         1,727,039         1,727,039         1,727,039         1,727,039         1,727,039         1,727,039         1,727,039         1,727,039         1,727,039         1,727,039         1,727,039         1,727,039         1,727,039         1,727,039         1,727,039         1,727,039         1,727,039         1,727,039         1,727,039         1,727,039         1,727,039         1,727,039         1,727,039         1,727,039         1,727,039         1,727,039         1,727,039         1,727,039         1,727,039         1,727,039         1,727,039         1,727,039         1,727,039         1,727,039         1,727,039         1,727,039         1,727,039         1,727,039         1,727,039         1,727,039         1,727,039         1,727,039         1,727,039         1,727,039         1,727,039         1,727,039         1,727,039         1,727,039         1,727,039         1,727,039         1,727,039         1,727,039         1,727,039         1,727,039         1,727,039         1,727,039         1,727,039         1,727,723         1,727,039         1,727,723                                                                                                 | •                      |             |             |                                       |              |                     |                                       |
| On Demand Piol Crant         5,000         0         15,000         0         15,000         0         15,000         0         15,000         0         15,000         0         15,000         0         15,000         0         15,000         0         15,000         0         15,000         0         15,000         0         15,000         0         0         15,000         0         0         10,003         0         0         0         0         0         0         0         0         0         0         0         0         0         0         0         0         0         0         0         0         0         0         0         0         0         0         0         0         0         0         0         0         0         0         0         0         0         0         0         0         0         0         0         0         0         0         0         0         0         0         0         0         0         0         0         0         0         0         0         0         0         0         0         0         0         0         0         0         0         0                                                                                                                                                                                                                                                                                                                                                        |                        |             | ,           |                                       |              |                     |                                       |
| Mr. Paul Rovenue         86,597         95,320         (8,723)         996,701         1,040,800         (6,322)           Paradase Revenue         24,740         26,000         (1,260)         281,863         283,220         (11,357)           Chatter Revenue         6,500         22,230         (16,500)         38,246         43,400         (6,5154)           Community Bus Revenue         1,928         1,600         328         21,384         17,600         3,764           ICIP Funding         0         0         0         0         1,126,995         0         1,126,995         0         1,126,995         0         1,126,995         0         1,26,995         0         1,26,995         0         3,264         1,26,995         0         1,26,995         0         1,26,995         0         1,26,995         0         1,26,995         0         1,26,995         0         0,227         1,300,152         1,281,970         8,92,939         39,939         Salaries Operations         134,982         134,930         (621,029)         3,576,590         39,939         Salaries Operations         2,2980         3,010         30         24,645         3,110         8,465         Locinas         Company Vehicles         2,2980         3                                                                                                                                                                                                            |                        | ,           | ,           | 1                                     |              |                     | 1                                     |
| Paradise Revenue         24,740         26,000         (12,260)         281,863         293,220         (11,557)           Chatter Revenue         6,560         22,250         (15,600)         144,168         214,750         (66,582)           Community Bus Revenue         1,928         1,600         38         21,364         17,600         3,764           ICIP Funding         0         0         0         0         1,126,995         0         1,726,995           Other Income         94,027         10,000         84,027         500,236         110,000         390,236           Operators Salaries         \$5,726,051         \$5,765,990         \$53,939         \$34,182         134,930         (22)         2,907,906         4,325,650         1,416,564           Deservations         134,992         134,930         (22)         2,907,906         4,325,650         1,416,554           Company Vehicles         2,968         3,010         30         24,645         33,110         8,482           Community Sus Revense         2,125         600         (1,525)         13,308         3,480         (4,080)           Uniforms & Charing         5,301         5,420         119         56,772         60,820 <t< td=""><td></td><td></td><td></td><td></td><td></td><td></td><td></td></t<>                                                                                                                                                                |                        |             |             |                                       |              |                     |                                       |
| Charter Revenue         627         700         (77)         32.246         43.400         (6,550)           Transit Advertising Revenue         6.550         22.250         (15,660)         148,168         221.364         17,600         3,764           LCIP Funding         0         0         0         0         0         1,128,985         0         1,128,985         0         1,128,985         0         1,128,985         0         1,128,985         0         1,128,985         0         1,128,985         0         1,128,985         0         1,128,985         0         1,128,985         0         1,128,985         0         1,128,985         0         1,128,985         0         1,128,985         0         1,128,985         0         1,128,985         0         3,02,36         100.00         3,02,36         100.00         3,02,36         100.00         3,02,36         100.00         3,02,36         110,000         3,02,36         10,00         3,02,36         10,00         3,02,36         10,00         3,02,36         10,30         1,30,152         1,30,152         1,30,152         1,30,152         1,30,152         1,30,152         1,30,152         1,30,152         1,30,152         1,30,152         1,30,152         1,30,152                                                                                                                                                                                                            |                        |             |             | 1                                     |              |                     | 1                                     |
| Transit Advertising Revenue         6.500         22.250         (15,890)         143,168         214,750         3.764           IOP Funding         0         0         0         0         1,128,985         0         1,126,985         0         1,126,985         0         1,126,985         0         1,126,985         0         3,02,36         110,000         380,236         110,000         380,236         110,000         380,236         110,000         380,236         110,000         380,236         110,000         380,236         110,000         380,236         110,000         380,236         110,000         380,236         110,000         380,236         110,000         380,236         110,000         380,236         110,016         112,898         0         21,301,52         12,970,98         4325,859         1,418,854         12,44,854         12,644         10,416         10,418,454         12,644         13,418,545         12,418,556         1,418,554         12,418,555         1,418,554         12,419,70         14,48,545         12,418,756         12,418,555         1,418,554         12,290,70,954         43,255,551,01         32,4247         13,367         14,455,455         1,418,554         12,320         7,418,556         11,418,52         12,330         16,317,                                                                                                                                                         |                        |             |             | 1 1 1 1 1 1 1 1 1 1 1 1 1 1 1 1 1 1 1 |              |                     | 1 1 1 1 1 1 1 1 1 1 1 1 1 1 1 1 1 1 1 |
| Community Bus Revenue         1,928         1,000         328         21,384         17,600         3,784           ICIP Funding         0         0         0         0         1,126,995         0         1,126,995         0         1,126,995         0         1,126,995         0         1,126,995         0         1,126,995         0         1,126,995         0         1,126,995         0         52,627,379         52,227,179         522,527,379         52,525,1049         522,599,730         52,527,379         52,525,199         52,526,051         55,766,051         55,766,051         55,766,051         55,766,051         55,766,051         55,766,051         55,766,051         55,766,051         53,939         53         53,935         10,000         30,236         1,418,554         1,40,807         24,455         33,110         8,465         1,418,554         1,40,807         24,487         6,5927         1,40,807         24,487         6,5937         1,418,554         1,20,997,90         52,927,910         52,927,910         52,927,910         52,927,910         52,927,910         52,927,910         52,927,910         52,927,910         52,927,910         52,927,910         52,927,910         52,927,910         53,935         55,726,051         55,726,051         55,726,051                                                                                                                                                     |                        |             |             |                                       |              | ,                   |                                       |
| ICIP Funding         0         0         0         0         1,126,995         0         1,126,995           Other Income         94,027         10,000         84,027         500,236         110,000         390,236           TOTAL REVENUE         52,482,386         52,271,130         5271,226         525,521,049         522,591,730         52,227,319           Operators Salaries         5670,449         \$626,820         (\$43,529)         \$5,726,051         \$5,765,990         \$39,939           Salaries Operations         134,952         134,952         134,090         110,227         2,907,996         4,325,650         \$1,418,548           Company Vehicles         2,980         3,010         30         24,445         33,110         8,465           Licenses         5,335         5,520         (145)         61,406         60,070         (1,339)           Uniform & Clothing         5,130         5,420         119         58,772         60,820         2,044           Miscellaneous         2,125         600         (1,525)         13,380         8,380         (4,990)           Uniform & Clothing         5,301         5,420         119         58,772         60,820         2,447           Misc                                                                                                                                                                                                                                             | 5                      |             |             |                                       |              |                     |                                       |
| Other Income         94,027         10,000         94,027         500,236         110,000         390,236           OFEATIONS         \$2,482,356         \$2,271,130         \$21,1226         \$25,521,049         \$22,599,730         \$22,921,319           OPERATIONS         \$57,66,990         \$5,726,051         \$57,726,051         \$57,726,051         \$57,726,051         \$57,726,051         \$57,726,051         \$57,726,051         \$57,726,051         \$57,726,051         \$57,726,051         \$57,726,051         \$57,726,051         \$57,726,051         \$57,726,051         \$57,726,051         \$57,726,051         \$57,726,051         \$57,726,051         \$57,726,051         \$57,726,051         \$57,726,051         \$57,726,051         \$57,726,051         \$57,726,051         \$57,726,051         \$57,726,051         \$57,726,051         \$57,726,051         \$57,726,051         \$57,726,051         \$57,726,051         \$57,726,051         \$57,726,051         \$57,726,051         \$57,726,051         \$57,726,051         \$57,726,051         \$57,726,051         \$57,726,051         \$57,726,051         \$57,726,051         \$57,726,051         \$57,726,051         \$57,726,051         \$57,726,051         \$57,726,051         \$57,726,051         \$57,726,051         \$57,726,051         \$57,726,051         \$57,726,051         \$57,726,051         \$57,726,057         \$52,726,739                            |                        |             |             |                                       |              |                     |                                       |
| TOTAL REVENUE         \$2,482,356         \$2,271,130         \$211,226         \$22,597,30         \$22,997,30         \$22,997,30         \$22,997,30         \$22,997,30         \$22,997,30         \$22,997,30         \$22,997,30         \$22,997,30         \$22,997,30         \$22,997,30         \$22,997,30         \$22,997,30         \$22,997,30         \$22,997,30         \$22,997,30         \$22,997,30         \$22,997,30         \$22,997,30         \$22,997,30         \$22,997,30         \$22,997,30         \$22,997,30         \$22,997,30         \$22,997,30         \$22,997,30         \$22,997,30         \$22,997,30         \$22,997,30         \$22,997,30         \$22,997,30         \$22,997,30         \$22,997,30         \$22,997,30         \$22,997,30         \$22,997,30         \$22,997,30         \$22,997,30         \$22,997,30         \$22,997,30         \$22,997,30         \$22,997,30         \$22,997,30         \$22,997,30         \$22,997,30         \$22,997,30         \$22,997,30         \$22,997,30         \$22,997,30         \$22,997,30         \$23,997,30         \$22,997,30         \$22,997,30         \$22,997,30         \$22,997,30         \$22,997,30         \$22,997,30         \$22,997,30         \$22,997,30         \$22,997,30         \$22,997,30         \$22,997,30         \$22,997,30         \$22,997,30         \$22,997,30         \$22,997,30         \$22,997,30         \$22,997,30         \$22,99 | 5                      | -           |             |                                       |              |                     |                                       |
| OPERATIONS         Statistics         \$670,449         \$626,920         \$57,726,051         \$5,765,990         \$39,939           Salaries Operators Salaries         134,952         134,930         (22)         1,300,152         1,291,970         (8,182)           Diesel Fuel         297,863         408,090         110,227         2,907,096         4,325,650         1,418,554           Company Vehicles         2,390         3,010         30         24,845         33,110         8,465           Licenses         5,395         5,520         (145)         61,406         60,070         (1,336)           Communications Expense         2,125         600         (1,525)         13,360         8,380         (4,980)           Uniforms & Clothing         5,301         5,420         119         58,772         60,820         2,048           Bus Charter Expense         16,801         17,870         1,069         116,239         123,320         7,481           Bus Charter Expense         1,061         10,530         (5170)         30,267         28,210         (2,057)           Transit Advertising Expense         1,061         10,530         (531)         118,152         112,350         (5,602)           Promotions Expe                                                                                                                                                                                                                            |                        |             |             |                                       |              |                     |                                       |
| Operators Salaries         \$670,449         \$626,620         (\$43,529)         \$5,766,051         \$5,766,990         \$39,939           Salaries Operations         134,952         134,930         (22)         1,300,152         1,291,970         (\$6,182)           Diesel Fuel         297,863         408,090         110,227         2,907,096         4,325,560         1,418,554           Company Vehicles         2,980         3,010         30         24,645         33,110         8,465           Licenses         5,395         5,250         (145)         61,406         60,070         (1,336)           Communications Expense         2,279         2,400         171         30,807         24,847         (6,597)           Miscellaneous         2,125         600         (1,529)         113,360         8,380         (4,980)           Uniforms R Clothing         5,301         5,420         119         58,772         60,820         2,424           Advertising Expense         16,601         17,870         1,069         116,239         123,720         7,461           Bus Chafter Expense         5,969         520         (6,170)         30,267         28,210         (2,607)           Transit Advertising Expense                                                                                                                                                                                                                                   | TOTAL REVENUE          | \$2,482,356 | \$2,271,130 | \$211,226                             | \$25,521,049 | \$22,599,730        | \$2,921,319                           |
| Operators Salaries         \$670,449         \$626,620         (\$43,529)         \$5,766,051         \$5,766,990         \$39,939           Salaries Operations         134,952         134,930         (22)         1,300,152         1,291,970         (\$6,182)           Diesel Fuel         297,863         408,090         110,227         2,907,096         4,325,560         1,418,554           Company Vehicles         2,980         3,010         30         24,645         33,110         8,465           Licenses         5,395         5,250         (145)         61,406         60,070         (1,336)           Communications Expense         2,279         2,400         171         30,807         24,847         (6,597)           Miscellaneous         2,125         600         (1,529)         113,360         8,380         (4,980)           Uniforms R Clothing         5,301         5,420         119         58,772         60,820         2,424           Advertising Expense         16,601         17,870         1,069         116,239         123,720         7,461           Bus Chafter Expense         5,969         520         (6,170)         30,267         28,210         (2,607)           Transit Advertising Expense                                                                                                                                                                                                                                   | OPERATIONS             |             |             |                                       |              |                     |                                       |
| Salaries Operations         134,952         134,330         (22)         1.300,152         1.291,970         (8,182)           Diesel Fuel         297,863         408,090         110,227         2,907,986         4,325,550         1,418,554           Company Vehicles         2,980         3,010         30         24,645         33,110         8,465           Licenses         5,395         5,250         (145)         61,406         60,070         (1,336)           Communications Expense         2,273         2,400         121         30,807         24,870         (5,937)           Miscellaneous         2,125         600         (1,525)         13,360         8,380         2,948           Advertising Expense         16,801         17,870         1,069         116,239         123,720         7,481           Bus Charter Expense         16,061         10,530         (5,170)         30,267         28,210         (2,657)           Community Bus Expense         7,205         10,380         3,175         71,723         95,150         23,427           Community Bus Expense         11,061         10,530         (531)         118,152         112,300         (5,602)           Promotions Expense         8,442                                                                                                                                                                                                                                          | Operators Salaries     | \$670.449   | \$626.920   | (\$43.529)                            | \$5.726.051  | \$5,765,990         | \$39.939                              |
| Diesel Fuel         297,863         408,090         110,227         2,907,096         4,325,650         1,418,554           Company Vehicles         2,980         3,010         30         24,645         33,110         84,655           Licenses         5,395         5,250         (145)         61,406         60,077         (1,336)           Communications Expense         2,279         2,400         121         30,807         24,870         (5,937)           Miscellaneous         2,125         600         (1,525)         13,360         8,380         (4,980)           Uniforms & Clothing         5,301         5,420         119         58,772         60,820         2,048           Advertising Expense         16,801         17,870         1,069         116,239         123,720         7,481           Bus Charter Expense         5,690         520         (5,170)         30,267         28,210         (2,057)           Transit Advertising Expense         11,061         10,530         (531)         118,152         112,350         (5,620)           Promotions Expense         8,842         13,680         4,838         81,398         89,180         7,782           Registration & Membership         397                                                                                                                                                                                                                                                 | •                      |             |             |                                       |              |                     |                                       |
| Company Vehicles         2,960         3,010         30         24,645         33,110         8,465           Licenses         5,395         5,250         (145)         61,406         60,070         (1,336)           Communications Expense         2,279         2,400         121         30,807         24,870         (5,537)           Miscellaneous         2,125         600         (1,525)         13,360         8,380         (4,980)           Uniforms & Clothing         5,301         5,420         119         58,772         60,820         2,048           Advertising Expense         16,801         17,870         1,069         116,239         123,720         7,481           Bus Charter Expense         5,690         520         (5,170)         30,267         28,210         (2,057)           Transit Advertising Expense         7,205         10,380         3,175         71,723         95,150         23,427           Community Bus Expense         8,842         13,680         4,838         81,398         89,180         7,782           Registration & Membership         397         380         (17)         26,215         2,760         1,545           Schedulus & Transfers         1,782         1                                                                                                                                                                                                                                                   | •                      |             | ,           |                                       |              | , ,                 | 1 1 1 1 1 1 1 1 1 1 1 1 1 1 1 1 1 1 1 |
| Licenses         5,395         5,250         (145)         61,406         60,070         (1,336)           Communications Expense         2,279         2,400         121         30,607         24,870         (5,937)           Miscellaneous         2,125         600         (1,525)         13,360         8,380         (4,980)           Uniforms & Clothing         5,301         5,420         119         58,772         60,820         2,048           Advertising Expense         16,801         17,870         1,069         118,239         123,720         7,481           Bus Charter Expense         5,690         520         (5,170)         30,267         28,210         (2,057)           Transit Advertising Expense         11,061         10,530         (531)         118,152         112,350         (5,802)           Promotions Expense         8,842         13,680         4,838         81,398         89,180         7,782           Schedules & Transfers         1,782         1,250         (532)         19,103         14,550         (4,553)           TOTAL OPERATIONS         \$1,173,122         \$1,241,230         \$68,108         \$10,585,386         \$12,061,780         \$14,476,394           Maintrenance         <                                                                                                                                                                                                                                |                        | ,           | ,           | ,                                     |              |                     |                                       |
| Communications Expense         2,279         2,400         121         30,807         24,870         (5,937)           Miscellaneous         2,125         600         (1,525)         13,360         8,380         (4,940)           Uniforms & Clothing         5,301         5,420         119         58,772         60,820         2,048           Advertising Expense         16,801         17,870         1,069         116,239         123,720         7,481           Bus Chatter Expense         5,690         520         (5,170)         30,267         28,210         (2,057)           Transit Advertising Expense         7,205         10,380         3,175         7,1723         65,150         23,427           Community Bus Expense         11,061         10,530         (531)         118,152         112,350         (5,602)           Promotions Expense         8,842         13,680         4,838         81,398         89,180         7,782           Schedules & Transfers         1,782         1,250         (532)         19,103         14,550         (4,553)           TOTAL OPERATIONS         \$11,73,122         \$12,41,230         \$68,108         \$10,585,386         \$12,061,780         \$1,476,394           Maintenance <td></td> <td></td> <td></td> <td></td> <td></td> <td></td> <td></td>                                                                                                                                                         |                        |             |             |                                       |              |                     |                                       |
| Miscellaneous       2,125       600       (1,525)       13,360       8,380       (4,980)         Uniforms & Clothing       5,301       5,420       119       58,772       60,820       2,048         Advertising Expense       16,801       17,870       1,069       116,239       123,720       7,481         Bus Charter Expense       5,690       520       (5,170)       30,267       28,210       (2,057)         Transit Advertising Expense       11,061       10,530       (531)       118,152       112,350       (5,802)         Promotions Expense       8,842       13,680       4,838       81,398       89,180       7,762         Registration & Membership       397       380       (17)       26,215       27,760       1,545         Schedules & Transfers       1,782       1,250       (532)       19,103       14,550       (4,553)         TOTAL OPERATIONS       \$1,173,122       \$1,241,370       \$20,055       \$2,153,157       \$2,268,560       \$1,476,394         Wash Salaries       31,822       33,110       1,288       297,751       318,450       20,699         Shop Tools & Equipment       5,186       1,550       (3,636)       21,874       25,220       3,346 <td></td> <td></td> <td></td> <td>· · · · · · · · · · · · · · · · · · ·</td> <td></td> <td></td> <td></td>                                                                                                                                                                                  |                        |             |             | · · · · · · · · · · · · · · · · · · · |              |                     |                                       |
| Uniforms & Clothing         5,301         5,420         119         58,772         60,820         2,048           Advertising Expense         16,801         17,870         1,069         116,239         123,720         7,481           Bus Charter Expense         5,690         520         (5,170)         30,267         28,720         7,481           Bus Charter Expense         5,690         520         (5,170)         30,267         28,720         (2,057)           Transit Advertising Expense         7,205         10,380         3,175         71,723         95,150         23,427           Community Bus Expense         11,061         10,530         (531)         118,152         112,350         (5,802)           Promotions Expense         8,842         13,680         4,838         81,398         89,190         7,782           Schedules & Transfers         1,782         1,250         (522)         19,103         14,550         (4,553)           TOTAL OPERATIONS         \$1,173,122         \$1,241,230         \$68,108         \$10,585,386         \$12,061,780         \$1,476,394           Maintrenance         \$1,842         \$4,430         (8,858)         \$1,610,525         770,520         (300,005)           Garage                                                                                                                                                                                                                         |                        |             | ,           |                                       | ,            | ,                   | 1 1 1 1 1 1 1 1 1 1 1 1 1 1 1 1 1 1 1 |
| Advertising Expense         16,801         17,870         1,069         116,239         123,720         7,481           Bus Charter Expense         5,690         520         (5,170)         30,267         28,210         (2,057)           Transit Advertising Expense         7,205         10,380         3,175         71,723         95,150         23,427           Community Bus Expense         11,061         10,530         (531)         118,152         112,350         (5,802)           Promotions Expense         8,842         13,680         4,838         81,398         89,180         7,782           Registration & Membership         397         380         (177)         26,215         27,760         1,545           Schedules & Transfers         1,782         1,250         (552)         19,103         14,550         (4,553)           TOTAL OPERATIONS         \$11,73,122         \$1,241,230         \$68,108         \$10,585,386         \$12,061,780         \$1,476,394           MAINTENANCE         Garage Salaries         \$22,1315         \$241,370         \$20,055         \$2,153,157         \$2,268,560         \$115,403           Wash Salaries         31,822         33,110         1,288         297,751         318,450         20,069 <td></td> <td></td> <td></td> <td>1 1 1 1 1 1 1 1 1 1 1 1 1 1 1 1 1 1 1</td> <td></td> <td>,</td> <td>1</td>                                                                                          |                        |             |             | 1 1 1 1 1 1 1 1 1 1 1 1 1 1 1 1 1 1 1 |              | ,                   | 1                                     |
| Bus Charler Expense         5,690         520         (6,170)         30,267         28,210         (2,057)           Transit Advertising Expense         7,205         10,380         3,175         71,723         95,150         23,427           Community Bus Expense         11,061         10,530         (531)         118,152         112,350         (5,602)           Promotions Expense         8,842         13,680         4,838         81,398         89,180         7,782           Registration & Membership         397         380         (17)         26,215         27,760         1,545           Schedules & Transfers         1,782         1,250         (532)         19,103         14,550         (4,553)           TOTAL OPERATIONS         \$1,173,122         \$1,241,230         \$68,108         \$10,585,386         \$12,061,780         \$1,476,394           MAINTENANCE         51,241,370         \$20,055         \$2,153,157         \$2,268,560         \$115,403           Wash Salaries         \$1,822         33,110         1,288         297,751         318,450         20,055           Garage Expuipment         5,186         1,550         (3,636)         21,874         25,200         3,346           Stock Parts <td< td=""><td>C C</td><td></td><td></td><td></td><td></td><td></td><td></td></td<>                                                                                                                                          | C C                    |             |             |                                       |              |                     |                                       |
| Transit Advertising Expense         7,205         10,380         3,175         71,723         95,150         23,427           Community Bus Expense         11,061         10,530         (531)         118,152         112,350         (5,802)           Promotions Expense         8,842         13,680         4,838         81,398         89,180         7,782           Registration & Membership         337         380         (17)         26,215         27,760         1,545           Schedules & Transfers         1,782         1,250         (532)         19,103         14,550         (4,553)           TOTAL OPERATIONS         \$1,173,122         \$1,241,230         \$68,108         \$10,585,386         \$12,061,780         \$1,476,394           MAINTENANCE         \$1,173,122         \$1,241,230         \$68,108         \$10,585,386         \$12,061,780         \$1,476,394           Wash Salaries         31,822         33,110         1,288         297,751         318,450         20,699           Shop Tools & Equipment         5,186         1,550         (3,636)         21,874         25,220         3,346           Stock Parts         153,426         64,840         (88,586)         1,160,525         770,520         (390,005)                                                                                                                                                                                                                   |                        |             |             |                                       |              |                     |                                       |
| Community Bus Expense11,06110,530(531)118,152112,350(5,802)Promotions Expense8,84213,6804,83881,39889,1807,782Registration & Membership397380(17)26,21527,7601,545Schedules & Transfers1,7821,250(532)19,10314,550(4,553)TOTAL OPERATIONS\$1,173,122\$1,241,230\$68,108\$10,585,386\$12,061,780\$1,476,394MAINTENANCEGarage Salaries\$221,315\$241,370\$20,055\$2,153,157\$2,268,560\$115,403Wash Salaries31,82233,1101,288297,751318,45020,669Shop Tools & Equipment5,1861,550(3,636)21,87425,2203,346Stock Parts153,42664,840(88,586)1,160,525770,520(390,005)Garage Expense37,5668,540(29,026)148,98979,130(69,859)Bus Lubricants28,73815,640(13,098)161,666121,950(39,776)Tire Expense12,18111,960(221)133,021113,500(19,521)Body Shop Supplies(22)1,7801,8022,83714,4609,571Building & Yards25,1579,330(15,827)201,931151,230(50,701)Utilities36,40434,000(2,404)30,531151,230(50,701)Utilities58,0334,100(1,703)56,236 <t< td=""><td>•</td><td>,</td><td></td><td>1</td><td></td><td>,</td><td></td></t<>                                                                                                                                                                                                                                                                                                                                                                                                                                                                                         | •                      | ,           |             | 1                                     |              | ,                   |                                       |
| Promotions Expense         8,842         13,680         4,838         81,398         89,180         7,782           Registration & Membership         397         380         (17)         26,215         27,760         1,545           Schedules & Transfers         1,782         1,250         (552)         19,103         14,550         (4,553)           TOTAL OPERATIONS         \$1,173,122         \$1,241,230         \$68,108         \$10,585,386         \$12,061,780         \$1,476,394           MAINTENANCE         Garage Salaries         \$221,315         \$241,370         \$20,055         \$2,153,157         \$2,268,560         \$11,476,394           Wash Salaries         31,822         33,110         1,288         297,751         318,450         20,699           Shop Tools & Equipment         5,186         1,550         (3,636)         21,874         25,220         3,346           Stock Parts         153,426         64,840         (88,586)         1,160,525         770,520         (39,06)           Garage Expense         37,566         8,540         (29,026)         148,989         79,130         (69,859)           Bus Ubriciants         28,738         15,640         (13,098)         161,666         121,950         (39,716)                                                                                                                                                                                                            | 5                      |             | ,           |                                       |              | ,                   |                                       |
| Registration & Membership397380(17)26,21527,7601,545Schedules & Transfers1,7821,250(532)19,10314,550(4,553)TOTAL OPERATIONS\$1,173,122\$1,241,230\$68,108\$10,585,386\$12,061,780\$1,476,394MAINTENANCEGarage Salaries\$221,315\$241,370\$20,055\$2,153,157\$2,268,560\$115,403Wash Salaries31,82233,1101,288297,751318,45020,699Shop Tools & Equipment5,1861,550(3,636)21,87425,2203,346Stock Parts153,42664,840(88,586)1,160,525770,520(390,005)Garage Expense37,5668,540(29,026)148,98979,130(69,859)Bus Lubricants28,73815,640(13,098)161,666121,950(39,716)Tire Expense12,18111,960(221)133,021113,500(19,521)Body Shop Supplies(22)1,7801,8022,83714,36011,523Bus Wash7066,2705,5644,88914,4609,571Building & Yards25,1579,330(15,827)201,931151,230(50,701)Utilities36,40434,000(2,404)303,531317,50013,969Maintenance Vehicles5,8034,100(1,703)56,23652,400(3,836)                                                                                                                                                                                                                                                                                                                                                                                                                                                                                                                                                                                                                              |                        | ,           | ,           |                                       | ,            |                     |                                       |
| Schedules & Transfers         1,782         1,250         (32)         19,103         14,550         (4,553)           TOTAL OPERATIONS         \$11,73,122         \$1,241,230         \$68,108         \$10,585,386         \$12,061,780         \$1,476,394           MAINTENANCE           \$221,315         \$241,370         \$20,055         \$2,153,157         \$2,268,560         \$111,5403         \$20,699           Shop Tools & Equipment         5,186         1,550         (3,636)         21,874         25,220         3,346           Stock Parts         153,426         64,840         (88,586)         1,160,525         770,520         (390,005)           Garage Expense         37,566         8,540         (29,026)         148,989         79,130         (69,859)           Bus Lubricants         28,738         15,640         (13,098)         161,666         121,950         (39,716)           Tire Expense         (22)         1,780         1,802         2,837         14,360         (19,521)           Body Shop Supplies         (22)         1,780         1,802         2,837         14,360         11,523           Buiding & Yards         25,157         9,330         (15,827)         201,931         151,230                                                                                                                                                                                                                                      | ·                      |             |             |                                       |              |                     |                                       |
| TOTAL OPERATIONS\$1,173,122\$1,241,230\$68,108\$10,585,386\$12,061,780\$1,476,394MAINTENANCEGarage Salaries\$221,315\$241,370\$20,055\$2,153,157\$2,268,560\$115,403Wash Salaries31,82233,1101,288297,751318,45020,699Shop Tools & Equipment5,1861,550(3,636)21,87425,2203,346Stock Parts153,42664,840(88,586)1,160,525770,520(390,005)Garage Expense37,5668,540(29,026)148,98979,130(69,859)Bus Lubricants28,73815,640(13,098)161,666121,950(39,716)Tire Expense12,18111,960(221)133,021113,500(19,521)Body Shop Supplies(22)1,7801,8022,83714,36011,523Bus Wash7066,2705,5644,88914,4609,571Building & Yards25,1579,330(15,827)201,931151,230(50,701)Utilities36,40434,000(2,404)303,531317,50013,969Maintenance Vehicles5,8034,100(1,703)56,23652,400(3,836)                                                                                                                                                                                                                                                                                                                                                                                                                                                                                                                                                                                                                                                                                                                                         |                        |             |             |                                       |              |                     |                                       |
| MAINTENANCES221,315\$241,370\$20,055\$2,153,157\$2,268,560\$115,403Wash Salaries31,82233,1101,288297,751318,45020,699Shop Tools & Equipment5,1861,550(3,636)21,87425,2203,346Stock Parts153,42664,840(88,586)1,160,525770,520(390,005)Garage Expense37,5668,540(29,026)148,98979,130(69,859)Bus Lubricants28,73815,640(13,098)161,666121,950(39,716)Tire Expense12,18111,960(221)133,021113,500(19,521)Body Shop Supplies(22)1,7801,8022,83714,36011,523Building & Yards25,1579,330(15,827)201,931151,230(50,701)Utilities36,40434,000(2,404)303,531317,50013,969Maintenance Vehicles5,8034,100(1,703)56,23652,400(3,836)                                                                                                                                                                                                                                                                                                                                                                                                                                                                                                                                                                                                                                                                                                                                                                                                                                                                               |                        |             |             |                                       |              |                     |                                       |
| Garage Salaries\$221,315\$241,370\$20,055\$2,153,157\$2,268,560\$115,403Wash Salaries31,82233,1101,288297,751318,45020,699Shop Tools & Equipment5,1861,550(3,636)21,87425,2203,346Stock Parts153,42664,840(88,586)1,160,525770,520(390,005)Garage Expense37,5668,540(29,026)148,98979,130(69,859)Bus Lubricants28,73815,640(13,098)161,666121,950(39,716)Tire Expense12,18111,960(221)133,021113,500(19,521)Body Shop Supplies(22)1,7801,8022,83714,36011,523Building & Yards25,1579,330(15,827)201,931151,230(50,701)Utilities36,40434,000(2,404)303,531317,50013,969Maintenance Vehicles5,8034,100(1,703)56,23652,400(3,836)                                                                                                                                                                                                                                                                                                                                                                                                                                                                                                                                                                                                                                                                                                                                                                                                                                                                          |                        |             |             |                                       |              |                     |                                       |
| Wash Salaries31,82233,1101,288297,751318,45020,699Shop Tools & Equipment5,1861,550(3,636)21,87425,2203,346Stock Parts153,42664,840(88,586)1,160,525770,520(390,005)Garage Expense37,5668,540(29,026)148,98979,130(69,859)Bus Lubricants28,73815,640(13,098)161,666121,950(39,716)Tire Expense12,18111,960(221)133,021113,500(19,521)Body Shop Supplies(22)1,7801,8022,83714,36011,523Bus Wash7066,2705,5644,88914,4609,571Building & Yards25,1579,330(15,827)201,931151,230(50,701)Utilities36,40434,000(2,404)303,531317,50013,969Maintenance Vehicles5,8034,100(1,703)56,23652,400(3,836)                                                                                                                                                                                                                                                                                                                                                                                                                                                                                                                                                                                                                                                                                                                                                                                                                                                                                                             |                        |             |             |                                       |              |                     |                                       |
| Shop Tools & Equipment5,1861,550(3,636)21,87425,2203,346Stock Parts153,42664,840(88,586)1,160,525770,520(390,005)Garage Expense37,5668,540(29,026)148,98979,130(69,859)Bus Lubricants28,73815,640(13,098)161,666121,950(39,716)Tire Expense12,18111,960(221)133,021113,500(19,521)Body Shop Supplies(22)1,7801,8022,83714,36011,523Bus Wash7066,2705,5644,88914,4609,571Building & Yards25,1579,330(15,827)201,931151,230(50,701)Utilities36,40434,000(2,404)303,531317,50013,969Maintenance Vehicles5,8034,100(1,703)56,23652,400(3,836)                                                                                                                                                                                                                                                                                                                                                                                                                                                                                                                                                                                                                                                                                                                                                                                                                                                                                                                                                               | 6                      |             | . ,         | . ,                                   |              |                     |                                       |
| Stock Parts153,42664,840(88,586)1,160,525770,520(390,005)Garage Expense37,5668,540(29,026)148,98979,130(69,859)Bus Lubricants28,73815,640(13,098)161,666121,950(39,716)Tire Expense12,18111,960(221)133,021113,500(19,521)Body Shop Suplies(22)1,7801,8022,83714,36011,523Bus Wash7066,2705,5644,88914,4609,571Building & Yards25,1579,330(15,827)201,931151,230(50,701)Utilities36,40434,000(2,404)303,531317,50013,969Maintenance Vehicles5,8034,100(1,703)56,23652,400(3,836)                                                                                                                                                                                                                                                                                                                                                                                                                                                                                                                                                                                                                                                                                                                                                                                                                                                                                                                                                                                                                        |                        | ,           | ,           | ,                                     |              | ,                   |                                       |
| Garage Expense37,5668,540(29,026)148,98979,130(69,859)Bus Lubricants28,73815,640(13,098)161,666121,950(39,716)Tire Expense12,18111,960(221)133,021113,500(19,521)Body Shop Supplies(22)1,7801,8022,83714,36011,523Bus Wash7066,2705,5644,88914,4609,571Building & Yards25,1579,330(15,827)201,931151,230(50,701)Utilities36,40434,000(2,404)303,531317,50013,969Maintenance Vehicles5,8034,100(1,703)56,23652,400(3,836)                                                                                                                                                                                                                                                                                                                                                                                                                                                                                                                                                                                                                                                                                                                                                                                                                                                                                                                                                                                                                                                                                | Shop Tools & Equipment | 5,186       | 1,550       | (3,636)                               | 21,874       | 25,220              | 3,346                                 |
| Bus Lubricants28,73815,640(13,098)161,666121,950(39,716)Tire Expense12,18111,960(221)133,021113,500(19,521)Body Shop Supplies(22)1,7801,8022,83714,36011,523Bus Wash7066,2705,5644,88914,4609,571Building & Yards25,1579,330(15,827)201,931151,230(50,701)Utilities36,40434,000(2,404)303,531317,50013,969Maintenance Vehicles5,8034,100(1,703)56,23652,400(3,836)                                                                                                                                                                                                                                                                                                                                                                                                                                                                                                                                                                                                                                                                                                                                                                                                                                                                                                                                                                                                                                                                                                                                      | Stock Parts            | 153,426     | 64,840      | (88,586)                              | 1,160,525    | 770,520             | (390,005)                             |
| Tire Expense12,18111,960(221)133,021113,500(19,521)Body Shop Supplies(22)1,7801,8022,83714,36011,523Bus Wash7066,2705,5644,88914,4609,571Building & Yards25,1579,330(15,827)201,931151,230(50,701)Utilities36,40434,000(2,404)303,531317,50013,969Maintenance Vehicles5,8034,100(1,703)56,23652,400(3,836)                                                                                                                                                                                                                                                                                                                                                                                                                                                                                                                                                                                                                                                                                                                                                                                                                                                                                                                                                                                                                                                                                                                                                                                              | Garage Expense         | 37,566      | 8,540       | (29,026)                              | 148,989      | 79,130              | (69,859)                              |
| Body Shop Supplies(22)1,7801,8022,83714,36011,523Bus Wash7066,2705,5644,88914,4609,571Building & Yards25,1579,330(15,827)201,931151,230(50,701)Utilities36,40434,000(2,404)303,531317,50013,969Maintenance Vehicles5,8034,100(1,703)56,23652,400(3,836)                                                                                                                                                                                                                                                                                                                                                                                                                                                                                                                                                                                                                                                                                                                                                                                                                                                                                                                                                                                                                                                                                                                                                                                                                                                 | Bus Lubricants         | 28,738      | 15,640      | (13,098)                              | 161,666      | 121,950             | (39,716)                              |
| Bus Wash7066,2705,5644,88914,4609,571Building & Yards25,1579,330(15,827)201,931151,230(50,701)Utilities36,40434,000(2,404)303,531317,50013,969Maintenance Vehicles5,8034,100(1,703)56,23652,400(3,836)                                                                                                                                                                                                                                                                                                                                                                                                                                                                                                                                                                                                                                                                                                                                                                                                                                                                                                                                                                                                                                                                                                                                                                                                                                                                                                  | Tire Expense           | 12,181      | 11,960      | (221)                                 | 133,021      | 113,500             | (19,521)                              |
| Building & Yards25,1579,330(15,827)201,931151,230(50,701)Utilities36,40434,000(2,404)303,531317,50013,969Maintenance Vehicles5,8034,100(1,703)56,23652,400(3,836)                                                                                                                                                                                                                                                                                                                                                                                                                                                                                                                                                                                                                                                                                                                                                                                                                                                                                                                                                                                                                                                                                                                                                                                                                                                                                                                                       | Body Shop Supplies     | (22)        | 1,780       | 1,802                                 | 2,837        | 14,360              | 11,523                                |
| Utilities         36,404         34,000         (2,404)         303,531         317,500         13,969           Maintenance Vehicles         5,803         4,100         (1,703)         56,236         52,400         (3,836)                                                                                                                                                                                                                                                                                                                                                                                                                                                                                                                                                                                                                                                                                                                                                                                                                                                                                                                                                                                                                                                                                                                                                                                                                                                                         | Bus Wash               | 706         | 6,270       | 5,564                                 | 4,889        | 14,460              | 9,571                                 |
| Maintenance Vehicles         5,803         4,100         (1,703)         56,236         52,400         (3,836)                                                                                                                                                                                                                                                                                                                                                                                                                                                                                                                                                                                                                                                                                                                                                                                                                                                                                                                                                                                                                                                                                                                                                                                                                                                                                                                                                                                          | Building & Yards       | 25,157      | 9,330       | (15,827)                              | 201,931      | 151,230             | (50,701)                              |
|                                                                                                                                                                                                                                                                                                                                                                                                                                                                                                                                                                                                                                                                                                                                                                                                                                                                                                                                                                                                                                                                                                                                                                                                                                                                                                                                                                                                                                                                                                         | Utilities              | 36,404      | 34,000      | (2,404)                               | 303,531      | 317,500             | 13,969                                |
|                                                                                                                                                                                                                                                                                                                                                                                                                                                                                                                                                                                                                                                                                                                                                                                                                                                                                                                                                                                                                                                                                                                                                                                                                                                                                                                                                                                                                                                                                                         | Maintenance Vehicles   | 5,803       | 4,100       | (1,703)                               | 56,236       | 52,400              | (3,836)                               |
|                                                                                                                                                                                                                                                                                                                                                                                                                                                                                                                                                                                                                                                                                                                                                                                                                                                                                                                                                                                                                                                                                                                                                                                                                                                                                                                                                                                                                                                                                                         | Bus Stop & Shelters    | 11,396      | 4,250       |                                       | 39,062       | 39,700              |                                       |