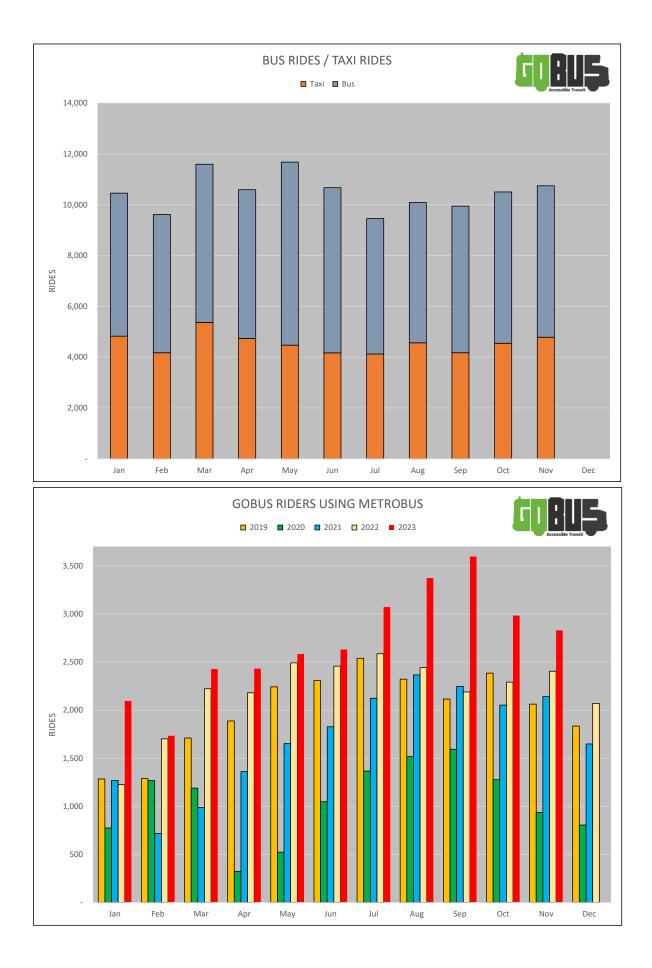

|                   | \$545.26     | \$1,024.09     | 0.53      | 0.60 |
| 26    | 27.50            |                   | \$2,577.79   | \$5,120.45     | 0.50      | 0.43 |
| 28    | 161.45           | \$0.00            | \$1,927.95   | \$11,061.00    | 0.17      | 0.18 |
| 29    | 315.26           | \$5,000.00        | \$6,198.28   | \$58,700.78    | 0.11      | 0.11 |
| 30    | 115.51           | \$24,740.00       | \$3,079.21   | \$21,507.73    | 0.14      | 0.14 |
|       | 13,002.24        | \$116,337.32      | \$734,437.51 | \$2,401,990.42 | 0.31      | 0.34 |

Cost / revenue hour (includes regular debt payments & special pension):

| Total Expenses | \$2,338,239 |
|----------------|-------------|
| Debt Interest  | \$8,689     |
| Debt Payment   | \$69,000    |

\$186.20