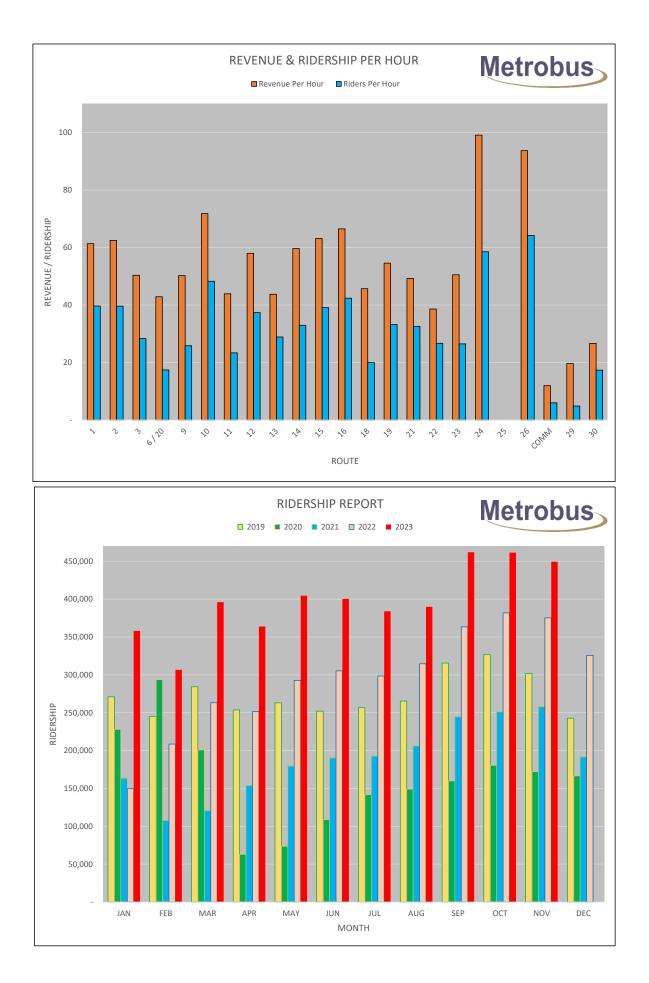

STATEMENT OF REVENUE & EXPENDITURES (METROBUS) NOVEMBER, 2023

| ACTUAL         BUDGET         VARIANCE         ACTUAL         BUDGET         VARIANCE           FEVENUE         SJMS Subidry         \$1,518,130         \$1,518,130         \$15,070,560         \$15,070,560         \$0           Passenger Revenue         155,155         166,530         (4,749)         1,776,709         (7,777)         (6,931)           On Derrand Pici Grant         5,000         0         0,000         15,000         140,900         (63,229)           Paradise Revenue         24,740         22,000         (1,229)         23,844         14,760         3,774           Communy Bis Revenue         6,560         22,250         (1,560)         148,168         214,750         (65,376)           Communy Bis Revenue         6,562         1,220         (1,500)         3,764         (1,760)         3,774           Communy Bis Revenue         1,228         1,220         1,229,985         100         3280,238         (100)         320,238         1000         320,230         1,722,995         55,756,990         53,99,939         Salaries Operations         144,952         1,529,985         0         1,722,995         53,96,939         53,959,930         53,97,93         52,726,951         55,756,990         53,99,939         Salasies Ope                                                                                                                                                                                           |                        |             | NOVEMBER    |                                       |              | YEAR TO DATE        |                                       |
|---------------------------------------------------------------------------------------------------------------------------------------------------------------------------------------------------------------------------------------------------------------------------------------------------------------------------------------------------------------------------------------------------------------------------------------------------------------------------------------------------------------------------------------------------------------------------------------------------------------------------------------------------------------------------------------------------------------------------------------------------------------------------------------------------------------------------------------------------------------------------------------------------------------------------------------------------------------------------------------------------------------------------------------------------------------------------------------------------------------------------------------------------------------------------------------------------------------------------------------------------------------------------------------------------------------------------------------------------------------------------------------------------------------------------------------------------------------------------------------------------------|------------------------|-------------|-------------|---------------------------------------|--------------|---------------------|---------------------------------------|
| REVENUE         S1:518,130         S0         S1:5070,560         S1:5070,570         S1:5070,570         S1:5070,570         S1:5070                                                       |                        | ACTUAL      |             | VARIANCE                              | ACTUAL       |                     | VARIANCE                              |
| SMC Subsidy         \$1518.130         \$1518.130         \$1518.130         \$1518.130         \$1518.130         \$1518.130         \$1518.130         \$1518.130         \$1518.130         \$1518.130         \$1518.130         \$1518.130         \$1518.130         \$1518.130         \$1518.130         \$1518.130         \$1518.130         \$1518.130         \$1518.130         \$1518.130         \$1518.130         \$1518.130         \$1518.130         \$1500         \$16000         \$16000         \$16000         \$16000         \$16000         \$16000         \$16000         \$16000         \$16000         \$16000         \$16000         \$16000         \$16000         \$16000         \$16000         \$16000         \$16000         \$16000         \$16000         \$16000         \$16000         \$16000         \$16000         \$16000         \$16000         \$16000         \$16000         \$16000         \$16000         \$16000         \$16000         \$16000         \$16000         \$16000         \$16000         \$16000         \$16000         \$16000         \$16000         \$16000         \$16000         \$16000         \$16000         \$16000         \$16000         \$16000         \$16000         \$16000         \$16000         \$16000         \$16000         \$16000         \$16000         \$16000         \$16000         \$160000         \$1760                                                                         |                        |             |             |                                       |              |                     |                                       |
| Passengar Revenue         550.501         410.600         (49.97)         5,56.877         4.023.270         17,64.007           Low Income Pass Revenue         185.156         185.300         (1,374)         1.767.037         (9,831)           On Demand Plict Coard         5,000         0         5,000         1.049.960         (65.200)           M. Fearl Revenue         86.597         95.320         (8,723)         986,701         1.049.960         (65.202)           Paradas Revenue         65.77         700         (73)         38.246         43.400         (61.519)           Transt Adventing Revenue         1.928         1.600         328         21.384         17.600         3.764           ICIP Funding         0         0         0         0         1.126.995         0         1.126.995         0         1.126.996         3.00.236         1.20.000         380.236         0         3.99.39         3.99.39         3.99.39         3.99.39         3.99.39         3.99.39         3.99.39         3.99.39         3.99.39         3.99.39         3.99.39         3.99.39         3.99.39         3.99.39         3.99.39         3.99.39         3.99.39         3.99.39         3.99.39         3.99.39         3.99.39         3.99.39 <th></th> <th>¢4 540 400</th> <th>¢4 540 400</th> <th>¢o</th> <th>¢45.070.500</th> <th><b>\$45,070,500</b></th> <th>¢o</th>                                                                                 |                        | ¢4 540 400  | ¢4 540 400  | ¢o                                    | ¢45.070.500  | <b>\$45,070,500</b> | ¢o                                    |
| Low Income Pass Revenue         185,156         186,530         1,727,037         1,727,039         1,727,039         1,727,039         1,727,039         1,727,039         1,727,039         1,727,039         1,727,039         1,727,039         1,727,039         1,727,039         1,727,039         1,727,039         1,727,039         1,727,039         1,727,039         1,727,039         1,727,039         1,727,039         1,727,039         1,727,039         1,727,039         1,727,039         1,727,039         1,727,039         1,727,039         1,727,039         1,727,039         1,727,039         1,727,039         1,727,039         1,727,039         1,727,039         1,727,039         1,727,039         1,727,039         1,727,039         1,727,039         1,727,039         1,727,039         1,727,039         1,727,039         1,727,039         1,727,039         1,727,039         1,727,039         1,727,039         1,727,039         1,727,039         1,727,039         1,727,039         1,727,039         1,727,039         1,727,039         1,727,039         1,727,039         1,727,039         1,727,039         1,727,039         1,727,039         1,727,039         1,727,039         1,727,039         1,727,039         1,727,039         1,727,039         1,727,039         1,727,039         1,727,723         1,727,039         1,727,723                                                                                                 | •                      |             |             |                                       |              |                     |                                       |
| On Demand Piol Crant         5,000         0         15,000         0         15,000         0         15,000         0         15,000         0         15,000         0         15,000         0         15,000         0         15,000         0         15,000         0         15,000         0         15,000         0         15,000         0         0         15,000         0         0         10,003         0         0         0         0         0         0         0         0         0         0         0         0         0         0         0         0         0         0         0         0         0         0         0         0         0         0         0         0         0         0         0         0         0         0         0         0         0         0         0         0         0         0         0         0         0         0         0         0         0         0         0         0         0         0         0         0         0         0         0         0         0         0         0         0         0         0         0         0         0         0                                                                                                                                                                                                                                                                                                                                                        |                        |             | ,           |                                       |              |                     |                                       |
| Mr. Paul Rovenue         86,597         95,320         (8,723)         996,701         1,040,800         (6,322)           Paradase Revenue         24,740         26,000         (1,260)         281,863         283,220         (11,357)           Chatter Revenue         6,500         22,230         (16,500)         38,246         43,400         (6,5154)           Community Bus Revenue         1,928         1,600         328         21,384         17,600         3,764           ICIP Funding         0         0         0         0         1,126,995         0         1,126,995         0         1,126,995         0         1,126,995         0         1,26,995         0         1,26,995         0         3,264         1,26,995         0         1,26,995         0         1,26,995         0         1,26,995         0         1,26,995         0         1,26,995         0         0,227         1,300,152         1,281,970         8,92,939         39,939         Salaries Operations         134,982         134,930         (621,029)         3,576,590         39,939         Salaries Operations         2,2980         3,010         30         24,645         3,110         8,465         Locinas         Company Vehicles         2,2980         3                                                                                                                                                                                                            |                        | ,           | ,           | 1                                     |              |                     | 1                                     |
| Paradise Revenue         24,740         26,000         (12,260)         281,863         293,220         (11,557)           Chatter Revenue         6,560         22,250         (15,600)         144,168         214,750         (66,582)           Community Bus Revenue         1,928         1,600         38         21,364         17,600         3,764           ICIP Funding         0         0         0         0         1,126,995         0         1,726,995           Other Income         94,027         10,000         84,027         500,236         110,000         390,236           Operators Salaries         \$5,726,051         \$5,765,990         \$53,939         \$34,182         134,930         (22)         2,907,906         4,325,650         1,416,564           Deservations         134,992         134,930         (22)         2,907,906         4,325,650         1,416,554           Company Vehicles         2,968         3,010         30         24,645         33,110         8,482           Community Sus Revense         2,125         600         (1,525)         13,308         3,480         (4,080)           Uniforms & Charing         5,301         5,420         119         56,772         60,820 <t< td=""><td></td><td></td><td></td><td></td><td></td><td></td><td></td></t<>                                                                                                                                                                |                        |             |             |                                       |              |                     |                                       |
| Charter Revenue         627         700         (77)         32.246         43.400         (6,550)           Transit Advertising Revenue         6.550         22.250         (15,660)         148,168         221.364         17,600         3,764           LCIP Funding         0         0         0         0         0         1,128,985         0         1,128,985         0         1,128,985         0         1,128,985         0         1,128,985         0         1,128,985         0         1,128,985         0         1,128,985         0         1,128,985         0         1,128,985         0         1,128,985         0         1,128,985         0         1,128,985         0         1,128,985         0         1,128,985         0         1,128,985         0         3,02,36         100.00         3,02,36         100.00         3,02,36         100.00         3,02,36         100.00         3,02,36         110,000         3,02,36         10,00         3,02,36         10,00         3,02,36         10,00         3,02,36         10,30         1,30,152         1,30,152         1,30,152         1,30,152         1,30,152         1,30,152         1,30,152         1,30,152         1,30,152         1,30,152         1,30,152         1,30,152                                                                                                                                                                                                            |                        |             |             | 1                                     |              |                     | 1                                     |
| Transit Advertising Revenue         6.500         22.250         (15,890)         143,168         214,750         3.764           IOP Funding         0         0         0         0         1,128,985         0         1,126,985         0         1,126,985         0         1,126,985         0         1,126,985         0         3,02,36         110,000         380,236         110,000         380,236         110,000         380,236         110,000         380,236         110,000         380,236         110,000         380,236         110,000         380,236         110,000         380,236         110,000         380,236         110,000         380,236         110,000         380,236         110,000         380,236         110,016         112,898         0         21,301,52         12,970,98         4325,859         1,418,854         12,44,854         12,644         10,416         10,418,454         12,644         13,418,545         12,418,556         1,418,554         12,418,555         1,418,554         12,419,70         14,48,545         12,418,756         12,418,555         1,418,554         12,290,70,954         43,255,551,01         32,4247         13,367         14,455,455         1,418,554         12,320         7,418,556         11,418,52         12,330         16,317,                                                                                                                                                         |                        |             |             | 1 1 1 1 1 1 1 1 1 1 1 1 1 1 1 1 1 1 1 |              |                     | 1 1 1 1 1 1 1 1 1 1 1 1 1 1 1 1 1 1 1 |
| Community Bus Revenue         1,928         1,000         328         21,384         17,600         3,784           ICIP Funding         0         0         0         0         1,126,995         0         1,126,995         0         1,126,995         0         1,126,995         0         1,126,995         0         1,126,995         0         1,126,995         0         1,126,995         0         52,627,379         52,227,179         522,527,379         52,525,1049         522,599,730         52,527,379         52,525,199         52,526,051         55,766,051         55,766,051         55,766,051         55,766,051         55,766,051         55,766,051         55,766,051         55,766,051         53,939         53         53,935         10,000         30,236         1,418,554         1,40,807         24,455         33,110         8,465         1,418,554         1,40,807         24,487         6,5927         1,40,807         24,487         6,5937         1,418,554         1,20,997,90         52,927,910         52,927,910         52,927,910         52,927,910         52,927,910         52,927,910         52,927,910         52,927,910         52,927,910         52,927,910         52,927,910         52,927,910         53,935         55,726,051         55,726,051         55,726,051                                                                                                                                                     |                        |             |             |                                       |              | ,                   |                                       |
| ICIP Funding         0         0         0         0         1,126,995         0         1,126,995           Other Income         94,027         10,000         84,027         500,236         110,000         390,236           TOTAL REVENUE         52,482,386         52,271,130         5271,226         525,521,049         522,591,730         52,227,319           Operators Salaries         5670,449         \$626,820         (\$43,529)         \$5,726,051         \$5,765,990         \$39,939           Salaries Operations         134,952         134,952         134,090         110,227         2,907,996         4,325,650         \$1,418,548           Company Vehicles         2,980         3,010         30         24,445         33,110         8,465           Licenses         5,335         5,520         (145)         61,406         60,070         (1,339)           Uniform & Clothing         5,130         5,420         119         58,772         60,820         2,044           Miscellaneous         2,125         600         (1,525)         13,380         8,380         (4,990)           Uniform & Clothing         5,301         5,420         119         58,772         60,820         2,447           Misc                                                                                                                                                                                                                                             | 5                      |             |             |                                       |              |                     |                                       |
| Other Income         94,027         10,000         94,027         500,236         110,000         390,236           OFEATIONS         \$2,482,356         \$2,271,130         \$21,1226         \$25,521,049         \$22,599,730         \$22,921,319           OPERATIONS         \$57,66,990         \$5,726,051         \$57,726,051         \$57,726,051         \$57,726,051         \$57,726,051         \$57,726,051         \$57,726,051         \$57,726,051         \$57,726,051         \$57,726,051         \$57,726,051         \$57,726,051         \$57,726,051         \$57,726,051         \$57,726,051         \$57,726,051         \$57,726,051         \$57,726,051         \$57,726,051         \$57,726,051         \$57,726,051         \$57,726,051         \$57,726,051         \$57,726,051         \$57,726,051         \$57,726,051         \$57,726,051         \$57,726,051         \$57,726,051         \$57,726,051         \$57,726,051         \$57,726,051         \$57,726,051         \$57,726,051         \$57,726,051         \$57,726,051         \$57,726,051         \$57,726,051         \$57,726,051         \$57,726,051         \$57,726,051         \$57,726,051         \$57,726,051         \$57,726,051         \$57,726,051         \$57,726,051         \$57,726,051         \$57,726,051         \$57,726,051         \$57,726,051         \$57,726,051         \$57,726,051         \$57,726,057         \$52,726,739                            |                        |             |             |                                       |              |                     |                                       |
| TOTAL REVENUE         \$2,482,356         \$2,271,130         \$211,226         \$22,597,30         \$22,997,30         \$22,997,30         \$22,997,30         \$22,997,30         \$22,997,30         \$22,997,30         \$22,997,30         \$22,997,30         \$22,997,30         \$22,997,30         \$22,997,30         \$22,997,30         \$22,997,30         \$22,997,30         \$22,997,30         \$22,997,30         \$22,997,30         \$22,997,30         \$22,997,30         \$22,997,30         \$22,997,30         \$22,997,30         \$22,997,30         \$22,997,30         \$22,997,30         \$22,997,30         \$22,997,30         \$22,997,30         \$22,997,30         \$22,997,30         \$22,997,30         \$22,997,30         \$22,997,30         \$22,997,30         \$22,997,30         \$22,997,30         \$22,997,30         \$22,997,30         \$22,997,30         \$22,997,30         \$22,997,30         \$22,997,30         \$22,997,30         \$22,997,30         \$22,997,30         \$22,997,30         \$22,997,30         \$22,997,30         \$22,997,30         \$23,997,30         \$22,997,30         \$22,997,30         \$22,997,30         \$22,997,30         \$22,997,30         \$22,997,30         \$22,997,30         \$22,997,30         \$22,997,30         \$22,997,30         \$22,997,30         \$22,997,30         \$22,997,30         \$22,997,30         \$22,997,30         \$22,997,30         \$22,997,30         \$22,99 | 5                      | -           |             |                                       |              |                     |                                       |
| OPERATIONS         Statistics         \$670,449         \$626,920         \$57,726,051         \$5,765,990         \$39,939           Salaries Operators Salaries         134,952         134,930         (22)         1,300,152         1,291,970         (8,182)           Diesel Fuel         297,863         408,090         110,227         2,907,096         4,325,650         1,418,554           Company Vehicles         2,390         3,010         30         24,845         33,110         8,465           Licenses         5,395         5,520         (145)         61,406         60,070         (1,336)           Communications Expense         2,125         600         (1,525)         13,360         8,380         (4,980)           Uniforms & Clothing         5,301         5,420         119         58,772         60,820         2,048           Bus Charter Expense         16,801         17,870         1,069         116,239         123,320         7,481           Bus Charter Expense         1,061         10,530         (5170)         30,267         28,210         (2,057)           Transit Advertising Expense         1,061         10,530         (531)         118,152         112,350         (5,602)           Promotions Expe                                                                                                                                                                                                                            |                        |             |             |                                       |              |                     |                                       |
| Operators Salaries         \$670,449         \$626,620         (\$43,529)         \$5,766,051         \$5,766,990         \$39,939           Salaries Operations         134,952         134,930         (22)         1,300,152         1,291,970         (\$6,182)           Diesel Fuel         297,863         408,090         110,227         2,907,096         4,325,560         1,418,554           Company Vehicles         2,980         3,010         30         24,645         33,110         8,465           Licenses         5,395         5,250         (145)         61,406         60,070         (1,336)           Communications Expense         2,279         2,400         171         30,807         24,847         (6,597)           Miscellaneous         2,125         600         (1,529)         113,360         8,380         (4,980)           Uniforms R Clothing         5,301         5,420         119         58,772         60,820         2,424           Advertising Expense         16,601         17,870         1,069         116,239         123,720         7,461           Bus Chafter Expense         5,969         520         (6,170)         30,267         28,210         (2,607)           Transit Advertising Expense                                                                                                                                                                                                                                   | TOTAL REVENUE          | \$2,482,356 | \$2,271,130 | \$211,226                             | \$25,521,049 | \$22,599,730        | \$2,921,319                           |
| Operators Salaries         \$670,449         \$626,620         (\$43,529)         \$5,766,051         \$5,766,990         \$39,939           Salaries Operations         134,952         134,930         (22)         1,300,152         1,291,970         (\$6,182)           Diesel Fuel         297,863         408,090         110,227         2,907,096         4,325,560         1,418,554           Company Vehicles         2,980         3,010         30         24,645         33,110         8,465           Licenses         5,395         5,250         (145)         61,406         60,070         (1,336)           Communications Expense         2,279         2,400         171         30,807         24,847         (6,597)           Miscellaneous         2,125         600         (1,529)         113,360         8,380         (4,980)           Uniforms R Clothing         5,301         5,420         119         58,772         60,820         2,424           Advertising Expense         16,601         17,870         1,069         116,239         123,720         7,461           Bus Chafter Expense         5,969         520         (6,170)         30,267         28,210         (2,607)           Transit Advertising Expense                                                                                                                                                                                                                                   | OPERATIONS             |             |             |                                       |              |                     |                                       |
| Salaries Operations         134,952         134,330         (22)         1.300,152         1.291,970         (8,182)           Diesel Fuel         297,863         408,090         110,227         2,907,986         4,325,550         1,418,554           Company Vehicles         2,980         3,010         30         24,645         33,110         8,465           Licenses         5,395         5,250         (145)         61,406         60,070         (1,336)           Communications Expense         2,273         2,400         121         30,807         24,870         (5,937)           Miscellaneous         2,125         600         (1,525)         13,360         8,380         2,948           Advertising Expense         16,801         17,870         1,069         116,239         123,720         7,481           Bus Charter Expense         16,061         10,530         (5,170)         30,267         28,210         (2,657)           Community Bus Expense         7,205         10,380         3,175         71,723         95,150         23,427           Community Bus Expense         11,061         10,530         (531)         118,152         112,300         (5,602)           Promotions Expense         8,442                                                                                                                                                                                                                                          | Operators Salaries     | \$670.449   | \$626.920   | (\$43.529)                            | \$5.726.051  | \$5,765,990         | \$39.939                              |
| Diesel Fuel         297,863         408,090         110,227         2,907,096         4,325,650         1,418,554           Company Vehicles         2,980         3,010         30         24,645         33,110         84,655           Licenses         5,395         5,250         (145)         61,406         60,077         (1,336)           Communications Expense         2,279         2,400         121         30,807         24,870         (5,937)           Miscellaneous         2,125         600         (1,525)         13,360         8,380         (4,980)           Uniforms & Clothing         5,301         5,420         119         58,772         60,820         2,048           Advertising Expense         16,801         17,870         1,069         116,239         123,720         7,481           Bus Charter Expense         5,690         520         (5,170)         30,267         28,210         (2,057)           Transit Advertising Expense         11,061         10,530         (531)         118,152         112,350         (5,620)           Promotions Expense         8,842         13,680         4,838         81,398         89,180         7,782           Registration & Membership         397                                                                                                                                                                                                                                                 | •                      |             |             |                                       |              |                     |                                       |
| Company Vehicles         2,960         3,010         30         24,645         33,110         8,465           Licenses         5,395         5,250         (145)         61,406         60,070         (1,336)           Communications Expense         2,279         2,400         121         30,807         24,870         (5,537)           Miscellaneous         2,125         600         (1,525)         13,360         8,380         (4,980)           Uniforms & Clothing         5,301         5,420         119         58,772         60,820         2,048           Advertising Expense         16,801         17,870         1,069         116,239         123,720         7,481           Bus Charter Expense         5,690         520         (5,170)         30,267         28,210         (2,057)           Transit Advertising Expense         7,205         10,380         3,175         71,723         95,150         23,427           Community Bus Expense         8,842         13,680         4,838         81,398         89,180         7,782           Registration & Membership         397         380         (17)         26,215         2,760         1,545           Schedulus & Transfers         1,782         1                                                                                                                                                                                                                                                   | •                      |             | ,           |                                       |              | , ,                 | 1 1 1 1 1 1 1 1 1 1 1 1 1 1 1 1 1 1 1 |
| Licenses         5,395         5,250         (145)         61,406         60,070         (1,336)           Communications Expense         2,279         2,400         121         30,607         24,870         (5,937)           Miscellaneous         2,125         600         (1,525)         13,360         8,380         (4,980)           Uniforms & Clothing         5,301         5,420         119         58,772         60,820         2,048           Advertising Expense         16,801         17,870         1,069         118,239         123,720         7,481           Bus Charter Expense         5,690         520         (5,170)         30,267         28,210         (2,057)           Transit Advertising Expense         11,061         10,530         (531)         118,152         112,350         (5,802)           Promotions Expense         8,842         13,680         4,838         81,398         89,180         7,782           Schedules & Transfers         1,782         1,250         (532)         19,103         14,550         (4,553)           TOTAL OPERATIONS         \$1,173,122         \$1,241,230         \$68,108         \$10,585,386         \$12,061,780         \$14,476,394           Maintrenance         <                                                                                                                                                                                                                                |                        | ,           | ,           | ,                                     |              |                     |                                       |
| Communications Expense         2,279         2,400         121         30,807         24,870         (5,937)           Miscellaneous         2,125         600         (1,525)         13,360         8,380         (4,940)           Uniforms & Clothing         5,301         5,420         119         58,772         60,820         2,048           Advertising Expense         16,801         17,870         1,069         116,239         123,720         7,481           Bus Chatter Expense         5,690         520         (5,170)         30,267         28,210         (2,057)           Transit Advertising Expense         7,205         10,380         3,175         7,1723         65,150         23,427           Community Bus Expense         11,061         10,530         (531)         118,152         112,350         (5,602)           Promotions Expense         8,842         13,680         4,838         81,398         89,180         7,782           Schedules & Transfers         1,782         1,250         (532)         19,103         14,550         (4,553)           TOTAL OPERATIONS         \$11,73,122         \$12,41,230         \$68,108         \$10,585,386         \$12,061,780         \$1,476,394           Maintenance <td></td> <td></td> <td></td> <td></td> <td></td> <td></td> <td></td>                                                                                                                                                         |                        |             |             |                                       |              |                     |                                       |
| Miscellaneous       2,125       600       (1,525)       13,360       8,380       (4,980)         Uniforms & Clothing       5,301       5,420       119       58,772       60,820       2,048         Advertising Expense       16,801       17,870       1,069       116,239       123,720       7,481         Bus Charter Expense       5,690       520       (5,170)       30,267       28,210       (2,057)         Transit Advertising Expense       11,061       10,530       (531)       118,152       112,350       (5,802)         Promotions Expense       8,842       13,680       4,838       81,398       89,180       7,762         Registration & Membership       397       380       (17)       26,215       27,760       1,545         Schedules & Transfers       1,782       1,250       (532)       19,103       14,550       (4,553)         TOTAL OPERATIONS       \$1,173,122       \$1,241,370       \$20,055       \$2,153,157       \$2,268,560       \$1,476,394         Wash Salaries       31,822       33,110       1,288       297,751       318,450       20,699         Shop Tools & Equipment       5,186       1,550       (3,636)       21,874       25,220       3,346 <td></td> <td></td> <td></td> <td>· · · · · · · · · · · · · · · · · · ·</td> <td></td> <td></td> <td></td>                                                                                                                                                                                  |                        |             |             | · · · · · · · · · · · · · · · · · · · |              |                     |                                       |
| Uniforms & Clothing         5,301         5,420         119         58,772         60,820         2,048           Advertising Expense         16,801         17,870         1,069         116,239         123,720         7,481           Bus Charter Expense         5,690         520         (5,170)         30,267         28,720         7,481           Bus Charter Expense         5,690         520         (5,170)         30,267         28,720         (2,057)           Transit Advertising Expense         7,205         10,380         3,175         71,723         95,150         23,427           Community Bus Expense         11,061         10,530         (531)         118,152         112,350         (5,802)           Promotions Expense         8,842         13,680         4,838         81,398         89,190         7,782           Schedules & Transfers         1,782         1,250         (522)         19,103         14,550         (4,553)           TOTAL OPERATIONS         \$1,173,122         \$1,241,230         \$68,108         \$10,585,386         \$12,061,780         \$1,476,394           Maintrenance         \$1,842         \$4,430         (8,858)         \$1,610,525         770,520         (300,005)           Garage                                                                                                                                                                                                                         |                        |             | ,           |                                       | ,            | ,                   | 1 1 1 1 1 1 1 1 1 1 1 1 1 1 1 1 1 1 1 |
| Advertising Expense         16,801         17,870         1,069         116,239         123,720         7,481           Bus Charter Expense         5,690         520         (5,170)         30,267         28,210         (2,057)           Transit Advertising Expense         7,205         10,380         3,175         71,723         95,150         23,427           Community Bus Expense         11,061         10,530         (531)         118,152         112,350         (5,802)           Promotions Expense         8,842         13,680         4,838         81,398         89,180         7,782           Registration & Membership         397         380         (177)         26,215         27,760         1,545           Schedules & Transfers         1,782         1,250         (552)         19,103         14,550         (4,553)           TOTAL OPERATIONS         \$11,73,122         \$1,241,230         \$68,108         \$10,585,386         \$12,061,780         \$1,476,394           MAINTENANCE         Garage Salaries         \$22,1315         \$241,370         \$20,055         \$2,153,157         \$2,268,560         \$115,403           Wash Salaries         31,822         33,110         1,288         297,751         318,450         20,069 <td></td> <td></td> <td></td> <td>1 1 1 1 1 1 1 1 1 1 1 1 1 1 1 1 1 1 1</td> <td></td> <td>,</td> <td>1</td>                                                                                          |                        |             |             | 1 1 1 1 1 1 1 1 1 1 1 1 1 1 1 1 1 1 1 |              | ,                   | 1                                     |
| Bus Charler Expense         5,690         520         (6,170)         30,267         28,210         (2,057)           Transit Advertising Expense         7,205         10,380         3,175         71,723         95,150         23,427           Community Bus Expense         11,061         10,530         (531)         118,152         112,350         (5,602)           Promotions Expense         8,842         13,680         4,838         81,398         89,180         7,782           Registration & Membership         397         380         (17)         26,215         27,760         1,545           Schedules & Transfers         1,782         1,250         (532)         19,103         14,550         (4,553)           TOTAL OPERATIONS         \$1,173,122         \$1,241,230         \$68,108         \$10,585,386         \$12,061,780         \$1,476,394           MAINTENANCE         51,241,370         \$20,055         \$2,153,157         \$2,268,560         \$115,403           Wash Salaries         \$1,822         33,110         1,288         297,751         318,450         20,055           Garage Expuipment         5,186         1,550         (3,636)         21,874         25,200         3,346           Stock Parts <td< td=""><td>C C</td><td></td><td></td><td></td><td></td><td></td><td></td></td<>                                                                                                                                          | C C                    |             |             |                                       |              |                     |                                       |
| Transit Advertising Expense         7,205         10,380         3,175         71,723         95,150         23,427           Community Bus Expense         11,061         10,530         (531)         118,152         112,350         (5,802)           Promotions Expense         8,842         13,680         4,838         81,398         89,180         7,782           Registration & Membership         337         380         (17)         26,215         27,760         1,545           Schedules & Transfers         1,782         1,250         (532)         19,103         14,550         (4,553)           TOTAL OPERATIONS         \$1,173,122         \$1,241,230         \$68,108         \$10,585,386         \$12,061,780         \$1,476,394           MAINTENANCE         \$1,173,122         \$1,241,230         \$68,108         \$10,585,386         \$12,061,780         \$1,476,394           Wash Salaries         31,822         33,110         1,288         297,751         318,450         20,699           Shop Tools & Equipment         5,186         1,550         (3,636)         21,874         25,220         3,346           Stock Parts         153,426         64,840         (88,586)         1,160,525         770,520         (390,005)                                                                                                                                                                                                                   |                        |             |             |                                       |              |                     |                                       |
| Community Bus Expense11,06110,530(531)118,152112,350(5,802)Promotions Expense8,84213,6804,83881,39889,1807,782Registration & Membership397380(17)26,21527,7601,545Schedules & Transfers1,7821,250(532)19,10314,550(4,553)TOTAL OPERATIONS\$1,173,122\$1,241,230\$68,108\$10,585,386\$12,061,780\$1,476,394MAINTENANCEGarage Salaries\$221,315\$241,370\$20,055\$2,153,157\$2,268,560\$115,403Wash Salaries31,82233,1101,288297,751318,45020,669Shop Tools & Equipment5,1861,550(3,636)21,87425,2203,346Stock Parts153,42664,840(88,586)1,160,525770,520(390,005)Garage Expense37,5668,540(29,026)148,98979,130(69,859)Bus Lubricants28,73815,640(13,098)161,666121,950(39,776)Tire Expense12,18111,960(221)133,021113,500(19,521)Body Shop Supplies(22)1,7801,8022,83714,4609,571Building & Yards25,1579,330(15,827)201,931151,230(50,701)Utilities36,40434,000(2,404)30,531151,230(50,701)Utilities58,0334,100(1,703)56,236 <t< td=""><td>•</td><td>,</td><td></td><td>1</td><td></td><td>,</td><td></td></t<>                                                                                                                                                                                                                                                                                                                                                                                                                                                                                         | •                      | ,           |             | 1                                     |              | ,                   |                                       |
| Promotions Expense         8,842         13,680         4,838         81,398         89,180         7,782           Registration & Membership         397         380         (17)         26,215         27,760         1,545           Schedules & Transfers         1,782         1,250         (552)         19,103         14,550         (4,553)           TOTAL OPERATIONS         \$1,173,122         \$1,241,230         \$68,108         \$10,585,386         \$12,061,780         \$1,476,394           MAINTENANCE         Garage Salaries         \$221,315         \$241,370         \$20,055         \$2,153,157         \$2,268,560         \$11,476,394           Wash Salaries         31,822         33,110         1,288         297,751         318,450         20,699           Shop Tools & Equipment         5,186         1,550         (3,636)         21,874         25,220         3,346           Stock Parts         153,426         64,840         (88,586)         1,160,525         770,520         (39,06)           Garage Expense         37,566         8,540         (29,026)         148,989         79,130         (69,859)           Bus Ubriciants         28,738         15,640         (13,098)         161,666         121,950         (39,716)                                                                                                                                                                                                            | 5                      |             | ,           |                                       |              | ,                   |                                       |
| Registration & Membership397380(17)26,21527,7601,545Schedules & Transfers1,7821,250(532)19,10314,550(4,553)TOTAL OPERATIONS\$1,173,122\$1,241,230\$68,108\$10,585,386\$12,061,780\$1,476,394MAINTENANCEGarage Salaries\$221,315\$241,370\$20,055\$2,153,157\$2,268,560\$115,403Wash Salaries31,82233,1101,288297,751318,45020,699Shop Tools & Equipment5,1861,550(3,636)21,87425,2203,346Stock Parts153,42664,840(88,586)1,160,525770,520(390,005)Garage Expense37,5668,540(29,026)148,98979,130(69,859)Bus Lubricants28,73815,640(13,098)161,666121,950(39,716)Tire Expense12,18111,960(221)133,021113,500(19,521)Body Shop Supplies(22)1,7801,8022,83714,36011,523Bus Wash7066,2705,5644,88914,4609,571Building & Yards25,1579,330(15,827)201,931151,230(50,701)Utilities36,40434,000(2,404)303,531317,50013,969Maintenance Vehicles5,8034,100(1,703)56,23652,400(3,836)                                                                                                                                                                                                                                                                                                                                                                                                                                                                                                                                                                                                                              |                        | ,           | ,           |                                       | ,            |                     |                                       |
| Schedules & Transfers         1,782         1,250         (32)         19,103         14,550         (4,553)           TOTAL OPERATIONS         \$11,73,122         \$1,241,230         \$68,108         \$10,585,386         \$12,061,780         \$1,476,394           MAINTENANCE           \$221,315         \$241,370         \$20,055         \$2,153,157         \$2,268,560         \$111,5403         \$20,699           Shop Tools & Equipment         5,186         1,550         (3,636)         21,874         25,220         3,346           Stock Parts         153,426         64,840         (88,586)         1,160,525         770,520         (390,005)           Garage Expense         37,566         8,540         (29,026)         148,989         79,130         (69,859)           Bus Lubricants         28,738         15,640         (13,098)         161,666         121,950         (39,716)           Tire Expense         (22)         1,780         1,802         2,837         14,360         (19,521)           Body Shop Supplies         (22)         1,780         1,802         2,837         14,360         11,523           Buiding & Yards         25,157         9,330         (15,827)         201,931         151,230                                                                                                                                                                                                                                      | ·                      |             |             |                                       |              |                     |                                       |
| TOTAL OPERATIONS\$1,173,122\$1,241,230\$68,108\$10,585,386\$12,061,780\$1,476,394MAINTENANCEGarage Salaries\$221,315\$241,370\$20,055\$2,153,157\$2,268,560\$115,403Wash Salaries31,82233,1101,288297,751318,45020,699Shop Tools & Equipment5,1861,550(3,636)21,87425,2203,346Stock Parts153,42664,840(88,586)1,160,525770,520(390,005)Garage Expense37,5668,540(29,026)148,98979,130(69,859)Bus Lubricants28,73815,640(13,098)161,666121,950(39,716)Tire Expense12,18111,960(221)133,021113,500(19,521)Body Shop Supplies(22)1,7801,8022,83714,36011,523Bus Wash7066,2705,5644,88914,4609,571Building & Yards25,1579,330(15,827)201,931151,230(50,701)Utilities36,40434,000(2,404)303,531317,50013,969Maintenance Vehicles5,8034,100(1,703)56,23652,400(3,836)                                                                                                                                                                                                                                                                                                                                                                                                                                                                                                                                                                                                                                                                                                                                         |                        |             |             |                                       |              |                     |                                       |
| MAINTENANCES221,315\$241,370\$20,055\$2,153,157\$2,268,560\$115,403Wash Salaries31,82233,1101,288297,751318,45020,699Shop Tools & Equipment5,1861,550(3,636)21,87425,2203,346Stock Parts153,42664,840(88,586)1,160,525770,520(390,005)Garage Expense37,5668,540(29,026)148,98979,130(69,859)Bus Lubricants28,73815,640(13,098)161,666121,950(39,716)Tire Expense12,18111,960(221)133,021113,500(19,521)Body Shop Supplies(22)1,7801,8022,83714,36011,523Building & Yards25,1579,330(15,827)201,931151,230(50,701)Utilities36,40434,000(2,404)303,531317,50013,969Maintenance Vehicles5,8034,100(1,703)56,23652,400(3,836)                                                                                                                                                                                                                                                                                                                                                                                                                                                                                                                                                                                                                                                                                                                                                                                                                                                                               |                        |             |             |                                       |              |                     |                                       |
| Garage Salaries\$221,315\$241,370\$20,055\$2,153,157\$2,268,560\$115,403Wash Salaries31,82233,1101,288297,751318,45020,699Shop Tools & Equipment5,1861,550(3,636)21,87425,2203,346Stock Parts153,42664,840(88,586)1,160,525770,520(390,005)Garage Expense37,5668,540(29,026)148,98979,130(69,859)Bus Lubricants28,73815,640(13,098)161,666121,950(39,716)Tire Expense12,18111,960(221)133,021113,500(19,521)Body Shop Supplies(22)1,7801,8022,83714,36011,523Building & Yards25,1579,330(15,827)201,931151,230(50,701)Utilities36,40434,000(2,404)303,531317,50013,969Maintenance Vehicles5,8034,100(1,703)56,23652,400(3,836)                                                                                                                                                                                                                                                                                                                                                                                                                                                                                                                                                                                                                                                                                                                                                                                                                                                                          |                        |             |             |                                       |              |                     |                                       |
| Wash Salaries31,82233,1101,288297,751318,45020,699Shop Tools & Equipment5,1861,550(3,636)21,87425,2203,346Stock Parts153,42664,840(88,586)1,160,525770,520(390,005)Garage Expense37,5668,540(29,026)148,98979,130(69,859)Bus Lubricants28,73815,640(13,098)161,666121,950(39,716)Tire Expense12,18111,960(221)133,021113,500(19,521)Body Shop Supplies(22)1,7801,8022,83714,36011,523Bus Wash7066,2705,5644,88914,4609,571Building & Yards25,1579,330(15,827)201,931151,230(50,701)Utilities36,40434,000(2,404)303,531317,50013,969Maintenance Vehicles5,8034,100(1,703)56,23652,400(3,836)                                                                                                                                                                                                                                                                                                                                                                                                                                                                                                                                                                                                                                                                                                                                                                                                                                                                                                             |                        |             |             |                                       |              |                     |                                       |
| Shop Tools & Equipment5,1861,550(3,636)21,87425,2203,346Stock Parts153,42664,840(88,586)1,160,525770,520(390,005)Garage Expense37,5668,540(29,026)148,98979,130(69,859)Bus Lubricants28,73815,640(13,098)161,666121,950(39,716)Tire Expense12,18111,960(221)133,021113,500(19,521)Body Shop Supplies(22)1,7801,8022,83714,36011,523Bus Wash7066,2705,5644,88914,4609,571Building & Yards25,1579,330(15,827)201,931151,230(50,701)Utilities36,40434,000(2,404)303,531317,50013,969Maintenance Vehicles5,8034,100(1,703)56,23652,400(3,836)                                                                                                                                                                                                                                                                                                                                                                                                                                                                                                                                                                                                                                                                                                                                                                                                                                                                                                                                                               | 6                      |             | . ,         | . ,                                   |              |                     |                                       |
| Stock Parts153,42664,840(88,586)1,160,525770,520(390,005)Garage Expense37,5668,540(29,026)148,98979,130(69,859)Bus Lubricants28,73815,640(13,098)161,666121,950(39,716)Tire Expense12,18111,960(221)133,021113,500(19,521)Body Shop Suplies(22)1,7801,8022,83714,36011,523Bus Wash7066,2705,5644,88914,4609,571Building & Yards25,1579,330(15,827)201,931151,230(50,701)Utilities36,40434,000(2,404)303,531317,50013,969Maintenance Vehicles5,8034,100(1,703)56,23652,400(3,836)                                                                                                                                                                                                                                                                                                                                                                                                                                                                                                                                                                                                                                                                                                                                                                                                                                                                                                                                                                                                                        |                        | ,           | ,           | ,                                     |              | ,                   |                                       |
| Garage Expense37,5668,540(29,026)148,98979,130(69,859)Bus Lubricants28,73815,640(13,098)161,666121,950(39,716)Tire Expense12,18111,960(221)133,021113,500(19,521)Body Shop Supplies(22)1,7801,8022,83714,36011,523Bus Wash7066,2705,5644,88914,4609,571Building & Yards25,1579,330(15,827)201,931151,230(50,701)Utilities36,40434,000(2,404)303,531317,50013,969Maintenance Vehicles5,8034,100(1,703)56,23652,400(3,836)                                                                                                                                                                                                                                                                                                                                                                                                                                                                                                                                                                                                                                                                                                                                                                                                                                                                                                                                                                                                                                                                                | Shop Tools & Equipment | 5,186       | 1,550       | (3,636)                               | 21,874       | 25,220              | 3,346                                 |
| Bus Lubricants28,73815,640(13,098)161,666121,950(39,716)Tire Expense12,18111,960(221)133,021113,500(19,521)Body Shop Supplies(22)1,7801,8022,83714,36011,523Bus Wash7066,2705,5644,88914,4609,571Building & Yards25,1579,330(15,827)201,931151,230(50,701)Utilities36,40434,000(2,404)303,531317,50013,969Maintenance Vehicles5,8034,100(1,703)56,23652,400(3,836)                                                                                                                                                                                                                                                                                                                                                                                                                                                                                                                                                                                                                                                                                                                                                                                                                                                                                                                                                                                                                                                                                                                                      | Stock Parts            | 153,426     | 64,840      | (88,586)                              | 1,160,525    | 770,520             | (390,005)                             |
| Tire Expense12,18111,960(221)133,021113,500(19,521)Body Shop Supplies(22)1,7801,8022,83714,36011,523Bus Wash7066,2705,5644,88914,4609,571Building & Yards25,1579,330(15,827)201,931151,230(50,701)Utilities36,40434,000(2,404)303,531317,50013,969Maintenance Vehicles5,8034,100(1,703)56,23652,400(3,836)                                                                                                                                                                                                                                                                                                                                                                                                                                                                                                                                                                                                                                                                                                                                                                                                                                                                                                                                                                                                                                                                                                                                                                                              | Garage Expense         | 37,566      | 8,540       | (29,026)                              | 148,989      | 79,130              | (69,859)                              |
| Body Shop Supplies(22)1,7801,8022,83714,36011,523Bus Wash7066,2705,5644,88914,4609,571Building & Yards25,1579,330(15,827)201,931151,230(50,701)Utilities36,40434,000(2,404)303,531317,50013,969Maintenance Vehicles5,8034,100(1,703)56,23652,400(3,836)                                                                                                                                                                                                                                                                                                                                                                                                                                                                                                                                                                                                                                                                                                                                                                                                                                                                                                                                                                                                                                                                                                                                                                                                                                                 | Bus Lubricants         | 28,738      | 15,640      | (13,098)                              | 161,666      | 121,950             | (39,716)                              |
| Bus Wash7066,2705,5644,88914,4609,571Building & Yards25,1579,330(15,827)201,931151,230(50,701)Utilities36,40434,000(2,404)303,531317,50013,969Maintenance Vehicles5,8034,100(1,703)56,23652,400(3,836)                                                                                                                                                                                                                                                                                                                                                                                                                                                                                                                                                                                                                                                                                                                                                                                                                                                                                                                                                                                                                                                                                                                                                                                                                                                                                                  | Tire Expense           | 12,181      | 11,960      | (221)                                 | 133,021      | 113,500             | (19,521)                              |
| Building & Yards25,1579,330(15,827)201,931151,230(50,701)Utilities36,40434,000(2,404)303,531317,50013,969Maintenance Vehicles5,8034,100(1,703)56,23652,400(3,836)                                                                                                                                                                                                                                                                                                                                                                                                                                                                                                                                                                                                                                                                                                                                                                                                                                                                                                                                                                                                                                                                                                                                                                                                                                                                                                                                       | Body Shop Supplies     | (22)        | 1,780       | 1,802                                 | 2,837        | 14,360              | 11,523                                |
| Utilities         36,404         34,000         (2,404)         303,531         317,500         13,969           Maintenance Vehicles         5,803         4,100         (1,703)         56,236         52,400         (3,836)                                                                                                                                                                                                                                                                                                                                                                                                                                                                                                                                                                                                                                                                                                                                                                                                                                                                                                                                                                                                                                                                                                                                                                                                                                                                         | Bus Wash               | 706         | 6,270       | 5,564                                 | 4,889        | 14,460              | 9,571                                 |
| Maintenance Vehicles         5,803         4,100         (1,703)         56,236         52,400         (3,836)                                                                                                                                                                                                                                                                                                                                                                                                                                                                                                                                                                                                                                                                                                                                                                                                                                                                                                                                                                                                                                                                                                                                                                                                                                                                                                                                                                                          | Building & Yards       | 25,157      | 9,330       | (15,827)                              | 201,931      | 151,230             | (50,701)                              |
|                                                                                                                                                                                                                                                                                                                                                                                                                                                                                                                                                                                                                                                                                                                                                                                                                                                                                                                                                                                                                                                                                                                                                                                                                                                                                                                                                                                                                                                                                                         | Utilities              | 36,404      | 34,000      | (2,404)                               | 303,531      | 317,500             | 13,969                                |
|                                                                                                                                                                                                                                                                                                                                                                                                                                                                                                                                                                                                                                                                                                                                                                                                                                                                                                                                                                                                                                                                                                                                                                                                                                                                                                                                                                                                                                                                                                         | Maintenance Vehicles   | 5,803       | 4,100       | (1,703)                               | 56,236       | 52,400              | (3,836)                               |
|                                                                                                                                                                                                                                                                                                                                                                                                                                                                                                                                                                                                                                                                                                                                                                                                                                                                                                                                                                                                                                                                                                                                                                                                                                                                                                                                                                                                                                                                                                         | Bus Stop & Shelters    | 11,396      | 4,250       |                                       | 39,062       | 39,700              |                                       |