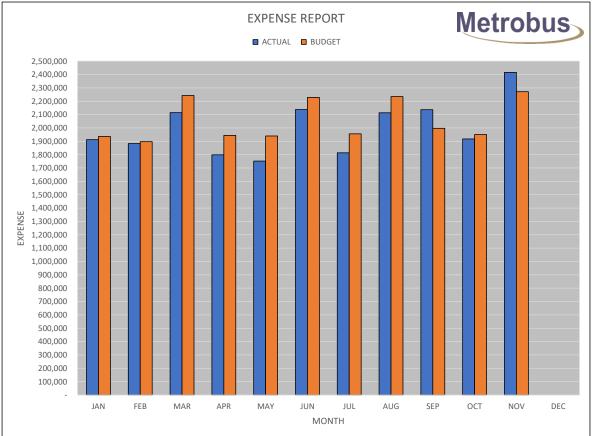

STATEMENT OF REVENUE & EXPENDITURES (METROBUS) NOVEMBER, 2023

| ACTUAL         BUDGET         VARIANCE         ACTUAL         BUDGET         VARIANCE           FEVENUE         SJMS Subidry         \$1,518,130         \$1,518,130         \$15,070,560         \$15,070,560         \$0           Passenger Revenue         155,155         166,530         (4,749)         1,776,709         (7,777)         (6,931)           On Derrand Pici Grant         5,000         0         0,000         15,000         140,900         (63,229)           Paradise Revenue         24,740         22,000         (1,229)         23,844         14,760         3,774           Communy Bis Revenue         6,560         22,250         (1,560)         148,168         214,750         (65,376)           Communy Bis Revenue         6,562         1,220         (1,500)         3,764         (1,760)         3,774           Communy Bis Revenue         1,228         1,220         1,229,985         100         3280,238         (100)         320,238         1000         320,230         1,722,995         55,756,990         53,99,939         Salaries Operations         144,952         1,529,985         0         1,722,995         53,96,939         53,959,930         53,97,93         52,726,951         55,756,990         53,99,939         Salasies Ope                                                                                                                                                                                           |                        |             | NOVEMBER    |                                       |              | YEAR TO DATE        |                                       |
|---------------------------------------------------------------------------------------------------------------------------------------------------------------------------------------------------------------------------------------------------------------------------------------------------------------------------------------------------------------------------------------------------------------------------------------------------------------------------------------------------------------------------------------------------------------------------------------------------------------------------------------------------------------------------------------------------------------------------------------------------------------------------------------------------------------------------------------------------------------------------------------------------------------------------------------------------------------------------------------------------------------------------------------------------------------------------------------------------------------------------------------------------------------------------------------------------------------------------------------------------------------------------------------------------------------------------------------------------------------------------------------------------------------------------------------------------------------------------------------------------------|------------------------|-------------|-------------|---------------------------------------|--------------|---------------------|---------------------------------------|
| REVENUE         S1:518,130         S0         S1:5070,560         S1:5070,570         S1:5070,570         S1:5070,570         S1:5070                                                       |                        | ACTUAL      |             | VARIANCE                              | ACTUAL       |                     | VARIANCE                              |
| SMC Subsidy         \$1518.130         \$1518.130         \$1518.130         \$1518.130         \$1518.130         \$1518.130         \$1518.130         \$1518.130         \$1518.130         \$1518.130         \$1518.130         \$1518.130         \$1518.130         \$1518.130         \$1518.130         \$1518.130         \$1518.130         \$1518.130         \$1518.130         \$1518.130         \$1518.130         \$1518.130         \$1518.130         \$1500         \$16000         \$16000         \$16000         \$16000         \$16000         \$16000         \$16000         \$16000         \$16000         \$16000         \$16000         \$16000         \$16000         \$16000         \$16000         \$16000         \$16000         \$16000         \$16000         \$16000         \$16000         \$16000         \$16000         \$16000         \$16000         \$16000         \$16000         \$16000         \$16000         \$16000         \$16000         \$16000         \$16000         \$16000         \$16000         \$16000         \$16000         \$16000         \$16000         \$16000         \$16000         \$16000         \$16000         \$16000         \$16000         \$16000         \$16000         \$16000         \$16000         \$16000         \$16000         \$16000         \$16000         \$16000         \$16000         \$160000         \$1760                                                                         |                        |             |             |                                       |              |                     |                                       |
| Passengar Revenue         550.501         410.600         (49.97)         5,56.877         4.023.270         17,64.007           Low Income Pass Revenue         185.156         185.300         (1,374)         1.767.037         (9,831)           On Demand Plict Coard         5,000         0         5,000         1.049.960         (65.200)           M. Fearl Revenue         86.597         95.320         (8,723)         986,701         1.049.960         (65.202)           Paradas Revenue         65.77         700         (73)         38.246         43.400         (61.519)           Transt Adventing Revenue         1.928         1.600         328         21.384         17.600         3.764           ICIP Funding         0         0         0         0         1.126.995         0         1.126.995         0         1.126.996         3.00.236         1.20.000         380.236         0         3.99.39         3.99.39         3.99.39         3.99.39         3.99.39         3.99.39         3.99.39         3.99.39         3.99.39         3.99.39         3.99.39         3.99.39         3.99.39         3.99.39         3.99.39         3.99.39         3.99.39         3.99.39         3.99.39         3.99.39         3.99.39         3.99.39 <th></th> <th>¢4 540 400</th> <th>¢4 540 400</th> <th>¢o</th> <th>¢45.070.500</th> <th><b>\$45,070,500</b></th> <th>¢o</th>                                                                                 |                        | ¢4 540 400  | ¢4 540 400  | ¢o                                    | ¢45.070.500  | <b>\$45,070,500</b> | ¢o                                    |
| Low Income Pass Revenue         185,156         186,530         1,727,037         1,727,039         1,727,039         1,727,039         1,727,039         1,727,039         1,727,039         1,727,039         1,727,039         1,727,039         1,727,039         1,727,039         1,727,039         1,727,039         1,727,039         1,727,039         1,727,039         1,727,039         1,727,039         1,727,039         1,727,039         1,727,039         1,727,039         1,727,039         1,727,039         1,727,039         1,727,039         1,727,039         1,727,039         1,727,039         1,727,039         1,727,039         1,727,039         1,727,039         1,727,039         1,727,039         1,727,039         1,727,039         1,727,039         1,727,039         1,727,039         1,727,039         1,727,039         1,727,039         1,727,039         1,727,039         1,727,039         1,727,039         1,727,039         1,727,039         1,727,039         1,727,039         1,727,039         1,727,039         1,727,039         1,727,039         1,727,039         1,727,039         1,727,039         1,727,039         1,727,039         1,727,039         1,727,039         1,727,039         1,727,039         1,727,039         1,727,039         1,727,039         1,727,039         1,727,723         1,727,039         1,727,723                                                                                                 | •                      |             |             |                                       |              |                     |                                       |
| On Demand Piol Crant         5,000         0         15,000         0         15,000         0         15,000         0         15,000         0         15,000         0         15,000         0         15,000         0         15,000         0         15,000         0         15,000         0         15,000         0         15,000         0         0         15,000         0         0         10,003         0         0         0         0         0         0         0         0         0         0         0         0         0         0         0         0         0         0         0         0         0         0         0         0         0         0         0         0         0         0         0         0         0         0         0         0         0         0         0         0         0         0         0         0         0         0         0         0         0         0         0         0         0         0         0         0         0         0         0         0         0         0         0         0         0         0         0         0         0         0                                                                                                                                                                                                                                                                                                                                                        |                        |             | ,           |                                       |              |                     |                                       |
| Mr. Paul Rovenue         86,597         95,320         (8,723)         996,701         1,040,800         (6,322)           Paradase Revenue         24,740         26,000         (1,260)         281,863         283,220         (11,357)           Chatter Revenue         6,500         22,230         (16,500)         38,246         43,400         (6,5154)           Community Bus Revenue         1,928         1,600         328         21,384         17,600         3,764           ICIP Funding         0         0         0         0         1,126,995         0         1,126,995         0         1,126,995         0         1,126,995         0         1,26,995         0         1,26,995         0         3,264         1,26,995         0         1,26,995         0         1,26,995         0         1,26,995         0         1,26,995         0         1,26,995         0         0,227         1,300,152         1,281,970         8,92,939         39,939         Salaries Operations         134,982         134,930         (621,029)         3,576,590         39,939         Salaries Operations         2,2980         3,010         30         24,645         3,110         8,465         Locinas         Company Vehicles         2,2980         3                                                                                                                                                                                                            |                        | ,           | ,           | 1                                     |              |                     | 1                                     |
| Paradise Revenue         24,740         26,000         (12,260)         281,863         293,220         (11,557)           Chatter Revenue         6,560         22,250         (15,600)         144,168         214,750         (66,582)           Community Bus Revenue         1,928         1,600         38         21,364         17,600         3,764           ICIP Funding         0         0         0         0         1,126,995         0         1,726,995           Other Income         94,027         10,000         84,027         500,236         110,000         390,236           Operators Salaries         \$5,726,051         \$5,765,990         \$53,939         \$34,182         134,930         (22)         2,907,906         4,325,650         1,416,564           Deservations         134,992         134,930         (22)         2,907,906         4,325,650         1,416,554           Company Vehicles         2,968         3,010         30         24,645         33,110         8,482           Community Sus Revense         2,125         600         (1,525)         13,308         3,480         (4,080)           Uniforms & Charing         5,301         5,420         119         56,772         60,820 <t< td=""><td></td><td></td><td></td><td></td><td></td><td></td><td></td></t<>                                                                                                                                                                |                        |             |             |                                       |              |                     |                                       |
| Charter Revenue         627         700         (77)         32.246         43.400         (6,550)           Transit Advertising Revenue         6.550         22.250         (15,660)         148,168         221.364         17,600         3,764           LCIP Funding         0         0         0         0         0         1,128,985         0         1,128,985         0         1,128,985         0         1,128,985         0         1,128,985         0         1,128,985         0         1,128,985         0         1,128,985         0         1,128,985         0         1,128,985         0         1,128,985         0         1,128,985         0         1,128,985         0         1,128,985         0         1,128,985         0         1,128,985         0         3,02,36         100.00         3,02,36         100.00         3,02,36         100.00         3,02,36         100.00         3,02,36         110,000         3,02,36         10,00         3,02,36         10,00         3,02,36         10,00         3,02,36         10,30         1,30,152         1,30,152         1,30,152         1,30,152         1,30,152         1,30,152         1,30,152         1,30,152         1,30,152         1,30,152         1,30,152         1,30,152                                                                                                                                                                                                            |                        |             |             | 1                                     |              |                     | 1                                     |
| Transit Advertising Revenue         6.500         22.250         (15,890)         143,168         214,750         3.764           IOP Funding         0         0         0         0         1,128,985         0         1,126,985         0         1,126,985         0         1,126,985         0         1,126,985         0         3,02,36         110,000         380,236         110,000         380,236         110,000         380,236         110,000         380,236         110,000         380,236         110,000         380,236         110,000         380,236         110,000         380,236         110,000         380,236         110,000         380,236         110,000         380,236         110,000         380,236         110,016         112,898         0         21,301,52         12,970,98         4325,859         1,418,854         12,44,854         12,644         10,416         10,418,454         12,644         13,418,545         12,418,556         1,418,554         12,418,555         1,418,554         12,419,70         14,48,545         12,418,756         12,418,555         1,418,554         12,290,70,954         43,255,551,01         32,4247         13,367         14,455,455         1,418,554         12,320         7,418,556         11,418,52         12,330         16,317,                                                                                                                                                         |                        |             |             | 1 1 1 1 1 1 1 1 1 1 1 1 1 1 1 1 1 1 1 |              |                     | 1 1 1 1 1 1 1 1 1 1 1 1 1 1 1 1 1 1 1 |
| Community Bus Revenue         1,928         1,000         328         21,384         17,600         3,784           ICIP Funding         0         0         0         0         1,126,995         0         1,126,995         0         1,126,995         0         1,126,995         0         1,126,995         0         1,126,995         0         1,126,995         0         1,126,995         0         52,627,379         52,227,179         522,527,379         52,525,1049         522,599,730         52,527,379         52,525,199         52,526,051         55,766,051         55,766,051         55,766,051         55,766,051         55,766,051         55,766,051         55,766,051         55,766,051         53,939         53         53,935         10,000         30,236         1,418,554         1,40,807         24,455         33,110         8,465         1,418,554         1,40,807         24,487         6,5927         1,40,807         24,487         6,5937         1,418,554         1,20,997,90         52,927,910         52,927,910         52,927,910         52,927,910         52,927,910         52,927,910         52,927,910         52,927,910         52,927,910         52,927,910         52,927,910         52,927,910         53,935         55,726,051         55,726,051         55,726,051                                                                                                                                                     |                        |             |             |                                       |              | ,                   |                                       |
| ICIP Funding         0         0         0         0         1,126,995         0         1,126,995           Other Income         94,027         10,000         84,027         500,236         110,000         390,236           TOTAL REVENUE         52,482,386         52,271,130         5271,226         525,521,049         522,591,730         52,227,319           Operators Salaries         5670,449         \$626,820         (\$43,529)         \$5,726,051         \$5,765,990         \$39,939           Salaries Operations         134,952         134,952         134,090         110,227         2,907,996         4,325,650         \$1,418,548           Company Vehicles         2,980         3,010         30         24,445         33,110         8,465           Licenses         5,335         5,520         (145)         61,406         60,070         (1,339)           Uniform & Clothing         5,130         5,420         119         58,772         60,820         2,044           Miscellaneous         2,125         600         (1,525)         13,380         8,380         (4,990)           Uniform & Clothing         5,301         5,420         119         58,772         60,820         2,447           Misc                                                                                                                                                                                                                                             | 5                      |             |             |                                       |              |                     |                                       |
| Other Income         94,027         10,000         94,027         500,236         110,000         390,236           OFEATIONS         \$2,482,356         \$2,271,130         \$21,1226         \$25,521,049         \$22,599,730         \$22,921,319           OPERATIONS         \$57,66,990         \$5,726,051         \$57,726,051         \$57,726,051         \$57,726,051         \$57,726,051         \$57,726,051         \$57,726,051         \$57,726,051         \$57,726,051         \$57,726,051         \$57,726,051         \$57,726,051         \$57,726,051         \$57,726,051         \$57,726,051         \$57,726,051         \$57,726,051         \$57,726,051         \$57,726,051         \$57,726,051         \$57,726,051         \$57,726,051         \$57,726,051         \$57,726,051         \$57,726,051         \$57,726,051         \$57,726,051         \$57,726,051         \$57,726,051         \$57,726,051         \$57,726,051         \$57,726,051         \$57,726,051         \$57,726,051         \$57,726,051         \$57,726,051         \$57,726,051         \$57,726,051         \$57,726,051         \$57,726,051         \$57,726,051         \$57,726,051         \$57,726,051         \$57,726,051         \$57,726,051         \$57,726,051         \$57,726,051         \$57,726,051         \$57,726,051         \$57,726,051         \$57,726,051         \$57,726,051         \$57,726,057         \$52,726,739                            |                        |             |             |                                       |              |                     |                                       |
| TOTAL REVENUE         \$2,482,356         \$2,271,130         \$211,226         \$22,597,30         \$22,997,30         \$22,997,30         \$22,997,30         \$22,997,30         \$22,997,30         \$22,997,30         \$22,997,30         \$22,997,30         \$22,997,30         \$22,997,30         \$22,997,30         \$22,997,30         \$22,997,30         \$22,997,30         \$22,997,30         \$22,997,30         \$22,997,30         \$22,997,30         \$22,997,30         \$22,997,30         \$22,997,30         \$22,997,30         \$22,997,30         \$22,997,30         \$22,997,30         \$22,997,30         \$22,997,30         \$22,997,30         \$22,997,30         \$22,997,30         \$22,997,30         \$22,997,30         \$22,997,30         \$22,997,30         \$22,997,30         \$22,997,30         \$22,997,30         \$22,997,30         \$22,997,30         \$22,997,30         \$22,997,30         \$22,997,30         \$22,997,30         \$22,997,30         \$22,997,30         \$22,997,30         \$22,997,30         \$22,997,30         \$22,997,30         \$23,997,30         \$22,997,30         \$22,997,30         \$22,997,30         \$22,997,30         \$22,997,30         \$22,997,30         \$22,997,30         \$22,997,30         \$22,997,30         \$22,997,30         \$22,997,30         \$22,997,30         \$22,997,30         \$22,997,30         \$22,997,30         \$22,997,30         \$22,997,30         \$22,99 | 5                      | -           |             |                                       |              |                     |                                       |
| OPERATIONS         Statistics         \$670,449         \$626,920         \$57,726,051         \$5,765,990         \$39,939           Salaries Operators Salaries         134,952         134,930         (22)         1,300,152         1,291,970         (8,182)           Diesel Fuel         297,863         408,090         110,227         2,907,096         4,325,650         1,418,554           Company Vehicles         2,390         3,010         30         24,845         33,110         8,465           Licenses         5,395         5,520         (145)         61,406         60,070         (1,336)           Communications Expense         2,125         600         (1,525)         13,360         8,380         (4,980)           Uniforms & Clothing         5,301         5,420         119         58,772         60,820         2,048           Bus Charter Expense         16,801         17,870         1,069         116,239         123,320         7,481           Bus Charter Expense         1,061         10,530         (5170)         30,267         28,210         (2,057)           Transit Advertising Expense         1,061         10,530         (531)         118,152         112,350         (5,602)           Promotions Expe                                                                                                                                                                                                                            |                        |             |             |                                       |              |                     |                                       |
| Operators Salaries         \$670,449         \$626,620         (\$43,529)         \$5,766,051         \$5,766,990         \$39,939           Salaries Operations         134,952         134,930         (22)         1,300,152         1,291,970         (\$6,182)           Diesel Fuel         297,863         408,090         110,227         2,907,096         4,325,560         1,418,554           Company Vehicles         2,980         3,010         30         24,645         33,110         8,465           Licenses         5,395         5,250         (145)         61,406         60,070         (1,336)           Communications Expense         2,279         2,400         171         30,807         24,847         (6,597)           Miscellaneous         2,125         600         (1,529)         113,360         8,380         (4,980)           Uniforms R Clothing         5,301         5,420         119         58,772         60,820         2,424           Advertising Expense         16,601         17,870         1,069         116,239         123,720         7,461           Bus Chafter Expense         5,969         520         (6,170)         30,267         28,210         (2,607)           Transit Advertising Expense                                                                                                                                                                                                                                   | TOTAL REVENUE          | \$2,482,356 | \$2,271,130 | \$211,226                             | \$25,521,049 | \$22,599,730        | \$2,921,319                           |
| Operators Salaries         \$670,449         \$626,620         (\$43,529)         \$5,766,051         \$5,766,990         \$39,939           Salaries Operations         134,952         134,930         (22)         1,300,152         1,291,970         (\$6,182)           Diesel Fuel         297,863         408,090         110,227         2,907,096         4,325,560         1,418,554           Company Vehicles         2,980         3,010         30         24,645         33,110         8,465           Licenses         5,395         5,250         (145)         61,406         60,070         (1,336)           Communications Expense         2,279         2,400         171         30,807         24,847         (6,597)           Miscellaneous         2,125         600         (1,529)         113,360         8,380         (4,980)           Uniforms R Clothing         5,301         5,420         119         58,772         60,820         2,424           Advertising Expense         16,601         17,870         1,069         116,239         123,720         7,461           Bus Chafter Expense         5,969         520         (6,170)         30,267         28,210         (2,607)           Transit Advertising Expense                                                                                                                                                                                                                                   | OPERATIONS             |             |             |                                       |              |                     |                                       |
| Salaries Operations         134,952         134,330         (22)         1.300,152         1.291,970         (8,182)           Diesel Fuel         297,863         408,090         110,227         2,907,986         4,325,550         1,418,554           Company Vehicles         2,980         3,010         30         24,645         33,110         8,465           Licenses         5,395         5,250         (145)         61,406         60,070         (1,336)           Communications Expense         2,273         2,400         121         30,807         24,870         (5,937)           Miscellaneous         2,125         600         (1,525)         13,360         8,380         2,948           Advertising Expense         16,801         17,870         1,069         116,239         123,720         7,481           Bus Charter Expense         16,061         10,530         (5,170)         30,267         28,210         (2,657)           Community Bus Expense         7,205         10,380         3,175         71,723         95,150         23,427           Community Bus Expense         11,061         10,530         (531)         118,152         112,300         (5,602)           Promotions Expense         8,442                                                                                                                                                                                                                                          | Operators Salaries     | \$670.449   | \$626.920   | (\$43.529)                            | \$5.726.051  | \$5,765,990         | \$39.939                              |
| Diesel Fuel         297,863         408,090         110,227         2,907,096         4,325,650         1,418,554           Company Vehicles         2,980         3,010         30         24,645         33,110         84,655           Licenses         5,395         5,250         (145)         61,406         60,077         (1,336)           Communications Expense         2,279         2,400         121         30,807         24,870         (5,937)           Miscellaneous         2,125         600         (1,525)         13,360         8,380         (4,980)           Uniforms & Clothing         5,301         5,420         119         58,772         60,820         2,048           Advertising Expense         16,801         17,870         1,069         116,239         123,720         7,481           Bus Charter Expense         5,690         520         (5,170)         30,267         28,210         (2,057)           Transit Advertising Expense         11,061         10,530         (531)         118,152         112,350         (5,620)           Promotions Expense         8,842         13,680         4,838         81,398         89,180         7,782           Registration & Membership         397                                                                                                                                                                                                                                                 | •                      |             |             |                                       |              |                     |                                       |
| Company Vehicles         2,960         3,010         30         24,645         33,110         8,465           Licenses         5,395         5,250         (145)         61,406         60,070         (1,336)           Communications Expense         2,279         2,400         121         30,807         24,870         (5,537)           Miscellaneous         2,125         600         (1,525)         13,360         8,380         (4,980)           Uniforms & Clothing         5,301         5,420         119         58,772         60,820         2,048           Advertising Expense         16,801         17,870         1,069         116,239         123,720         7,481           Bus Charter Expense         5,690         520         (5,170)         30,267         28,210         (2,057)           Transit Advertising Expense         7,205         10,380         3,175         71,723         95,150         23,427           Community Bus Expense         8,842         13,680         4,838         81,398         89,180         7,782           Registration & Membership         397         380         (17)         26,215         2,760         1,545           Schedulus & Transfers         1,782         1                                                                                                                                                                                                                                                   | •                      |             | ,           |                                       |              | , ,                 | 1 1 1 1 1 1 1 1 1 1 1 1 1 1 1 1 1 1 1 |
| Licenses         5,395         5,250         (145)         61,406         60,070         (1,336)           Communications Expense         2,279         2,400         121         30,607         24,870         (5,937)           Miscellaneous         2,125         600         (1,525)         13,360         8,380         (4,980)           Uniforms & Clothing         5,301         5,420         119         58,772         60,820         2,048           Advertising Expense         16,801         17,870         1,069         118,239         123,720         7,481           Bus Charter Expense         5,690         520         (5,170)         30,267         28,210         (2,057)           Transit Advertising Expense         11,061         10,530         (531)         118,152         112,350         (5,802)           Promotions Expense         8,842         13,680         4,838         81,398         89,180         7,782           Schedules & Transfers         1,782         1,250         (532)         19,103         14,550         (4,553)           TOTAL OPERATIONS         \$1,173,122         \$1,241,230         \$68,108         \$10,585,386         \$12,061,780         \$14,476,394           Maintrenance         <                                                                                                                                                                                                                                |                        | ,           | ,           | ,                                     |              |                     |                                       |
| Communications Expense         2,279         2,400         121         30,807         24,870         (5,937)           Miscellaneous         2,125         600         (1,525)         13,360         8,380         (4,940)           Uniforms & Clothing         5,301         5,420         119         58,772         60,820         2,048           Advertising Expense         16,801         17,870         1,069         116,239         123,720         7,481           Bus Chatter Expense         5,690         520         (5,170)         30,267         28,210         (2,057)           Transit Advertising Expense         7,205         10,380         3,175         7,1723         65,150         23,427           Community Bus Expense         11,061         10,530         (531)         118,152         112,350         (5,602)           Promotions Expense         8,842         13,680         4,838         81,398         89,180         7,782           Schedules & Transfers         1,782         1,250         (532)         19,103         14,550         (4,553)           TOTAL OPERATIONS         \$11,73,122         \$12,41,230         \$68,108         \$10,585,386         \$12,061,780         \$1,476,394           Maintenance <td></td> <td></td> <td></td> <td></td> <td></td> <td></td> <td></td>                                                                                                                                                         |                        |             |             |                                       |              |                     |                                       |
| Miscellaneous       2,125       600       (1,525)       13,360       8,380       (4,980)         Uniforms & Clothing       5,301       5,420       119       58,772       60,820       2,048         Advertising Expense       16,801       17,870       1,069       116,239       123,720       7,481         Bus Charter Expense       5,690       520       (5,170)       30,267       28,210       (2,057)         Transit Advertising Expense       11,061       10,530       (531)       118,152       112,350       (5,802)         Promotions Expense       8,842       13,680       4,838       81,398       89,180       7,762         Registration & Membership       397       380       (17)       26,215       27,760       1,545         Schedules & Transfers       1,782       1,250       (532)       19,103       14,550       (4,553)         TOTAL OPERATIONS       \$1,173,122       \$1,241,370       \$20,055       \$2,153,157       \$2,268,560       \$1,476,394         Wash Salaries       31,822       33,110       1,288       297,751       318,450       20,699         Shop Tools & Equipment       5,186       1,550       (3,636)       21,874       25,220       3,346 <td></td> <td></td> <td></td> <td>· · · · · · · · · · · · · · · · · · ·</td> <td></td> <td></td> <td></td>                                                                                                                                                                                  |                        |             |             | · · · · · · · · · · · · · · · · · · · |              |                     |                                       |
| Uniforms & Clothing         5,301         5,420         119         58,772         60,820         2,048           Advertising Expense         16,801         17,870         1,069         116,239         123,720         7,481           Bus Charter Expense         5,690         520         (5,170)         30,267         28,720         7,481           Bus Charter Expense         5,690         520         (5,170)         30,267         28,720         (2,057)           Transit Advertising Expense         7,205         10,380         3,175         71,723         95,150         23,427           Community Bus Expense         11,061         10,530         (531)         118,152         112,350         (5,802)           Promotions Expense         8,842         13,680         4,838         81,398         89,190         7,782           Schedules & Transfers         1,782         1,250         (522)         19,103         14,550         (4,553)           TOTAL OPERATIONS         \$1,173,122         \$1,241,230         \$68,108         \$10,585,386         \$12,061,780         \$1,476,394           Maintrenance         \$1,842         \$4,430         (8,858)         \$1,610,525         770,520         (300,005)           Garage                                                                                                                                                                                                                         |                        |             | ,           |                                       | ,            | ,                   | 1 1 1 1 1 1 1 1 1 1 1 1 1 1 1 1 1 1 1 |
| Advertising Expense         16,801         17,870         1,069         116,239         123,720         7,481           Bus Charter Expense         5,690         520         (5,170)         30,267         28,210         (2,057)           Transit Advertising Expense         7,205         10,380         3,175         71,723         95,150         23,427           Community Bus Expense         11,061         10,530         (531)         118,152         112,350         (5,802)           Promotions Expense         8,842         13,680         4,838         81,398         89,180         7,782           Registration & Membership         397         380         (177)         26,215         27,760         1,545           Schedules & Transfers         1,782         1,250         (552)         19,103         14,550         (4,553)           TOTAL OPERATIONS         \$11,73,122         \$1,241,230         \$68,108         \$10,585,386         \$12,061,780         \$1,476,394           MAINTENANCE         Garage Salaries         \$22,1315         \$241,370         \$20,055         \$2,153,157         \$2,268,560         \$115,403           Wash Salaries         31,822         33,110         1,288         297,751         318,450         20,069 <td></td> <td></td> <td></td> <td>1 1 1 1 1 1 1 1 1 1 1 1 1 1 1 1 1 1 1</td> <td></td> <td>,</td> <td>1</td>                                                                                          |                        |             |             | 1 1 1 1 1 1 1 1 1 1 1 1 1 1 1 1 1 1 1 |              | ,                   | 1                                     |
| Bus Charler Expense         5,690         520         (6,170)         30,267         28,210         (2,057)           Transit Advertising Expense         7,205         10,380         3,175         71,723         95,150         23,427           Community Bus Expense         11,061         10,530         (531)         118,152         112,350         (5,602)           Promotions Expense         8,842         13,680         4,838         81,398         89,180         7,782           Registration & Membership         397         380         (17)         26,215         27,760         1,545           Schedules & Transfers         1,782         1,250         (532)         19,103         14,550         (4,553)           TOTAL OPERATIONS         \$1,173,122         \$1,241,230         \$68,108         \$10,585,386         \$12,061,780         \$1,476,394           MAINTENANCE         51,241,370         \$20,055         \$2,153,157         \$2,268,560         \$115,403           Wash Salaries         \$1,822         33,110         1,288         297,751         318,450         20,055           Garage Expuipment         5,186         1,550         (3,636)         21,874         25,200         3,346           Stock Parts <td< td=""><td>C C</td><td></td><td></td><td></td><td></td><td></td><td></td></td<>                                                                                                                                          | C C                    |             |             |                                       |              |                     |                                       |
| Transit Advertising Expense         7,205         10,380         3,175         71,723         95,150         23,427           Community Bus Expense         11,061         10,530         (531)         118,152         112,350         (5,802)           Promotions Expense         8,842         13,680         4,838         81,398         89,180         7,782           Registration & Membership         337         380         (17)         26,215         27,760         1,545           Schedules & Transfers         1,782         1,250         (532)         19,103         14,550         (4,553)           TOTAL OPERATIONS         \$1,173,122         \$1,241,230         \$68,108         \$10,585,386         \$12,061,780         \$1,476,394           MAINTENANCE         \$1,173,122         \$1,241,230         \$68,108         \$10,585,386         \$12,061,780         \$1,476,394           Wash Salaries         31,822         33,110         1,288         297,751         318,450         20,699           Shop Tools & Equipment         5,186         1,550         (3,636)         21,874         25,220         3,346           Stock Parts         153,426         64,840         (88,586)         1,160,525         770,520         (390,005)                                                                                                                                                                                                                   |                        |             |             |                                       |              |                     |                                       |
| Community Bus Expense11,06110,530(531)118,152112,350(5,802)Promotions Expense8,84213,6804,83881,39889,1807,782Registration & Membership397380(17)26,21527,7601,545Schedules & Transfers1,7821,250(532)19,10314,550(4,553)TOTAL OPERATIONS\$1,173,122\$1,241,230\$68,108\$10,585,386\$12,061,780\$1,476,394MAINTENANCEGarage Salaries\$221,315\$241,370\$20,055\$2,153,157\$2,268,560\$115,403Wash Salaries31,82233,1101,288297,751318,45020,669Shop Tools & Equipment5,1861,550(3,636)21,87425,2203,346Stock Parts153,42664,840(88,586)1,160,525770,520(390,005)Garage Expense37,5668,540(29,026)148,98979,130(69,859)Bus Lubricants28,73815,640(13,098)161,666121,950(39,776)Tire Expense12,18111,960(221)133,021113,500(19,521)Body Shop Supplies(22)1,7801,8022,83714,4609,571Building & Yards25,1579,330(15,827)201,931151,230(50,701)Utilities36,40434,000(2,404)30,531151,230(50,701)Utilities58,0334,100(1,703)56,236 <t< td=""><td>•</td><td>,</td><td></td><td>1</td><td></td><td>,</td><td></td></t<>                                                                                                                                                                                                                                                                                                                                                                                                                                                                                         | •                      | ,           |             | 1                                     |              | ,                   |                                       |
| Promotions Expense         8,842         13,680         4,838         81,398         89,180         7,782           Registration & Membership         397         380         (17)         26,215         27,760         1,545           Schedules & Transfers         1,782         1,250         (552)         19,103         14,550         (4,553)           TOTAL OPERATIONS         \$1,173,122         \$1,241,230         \$68,108         \$10,585,386         \$12,061,780         \$1,476,394           MAINTENANCE         Garage Salaries         \$221,315         \$241,370         \$20,055         \$2,153,157         \$2,268,560         \$11,476,394           Wash Salaries         31,822         33,110         1,288         297,751         318,450         20,699           Shop Tools & Equipment         5,186         1,550         (3,636)         21,874         25,220         3,346           Stock Parts         153,426         64,840         (88,586)         1,160,525         770,520         (39,06)           Garage Expense         37,566         8,540         (29,026)         148,989         79,130         (69,859)           Bus Ubriciants         28,738         15,640         (13,098)         161,666         121,950         (39,716)                                                                                                                                                                                                            | 5                      |             | ,           |                                       |              | ,                   |                                       |
| Registration & Membership397380(17)26,21527,7601,545Schedules & Transfers1,7821,250(532)19,10314,550(4,553)TOTAL OPERATIONS\$1,173,122\$1,241,230\$68,108\$10,585,386\$12,061,780\$1,476,394MAINTENANCEGarage Salaries\$221,315\$241,370\$20,055\$2,153,157\$2,268,560\$115,403Wash Salaries31,82233,1101,288297,751318,45020,699Shop Tools & Equipment5,1861,550(3,636)21,87425,2203,346Stock Parts153,42664,840(88,586)1,160,525770,520(390,005)Garage Expense37,5668,540(29,026)148,98979,130(69,859)Bus Lubricants28,73815,640(13,098)161,666121,950(39,716)Tire Expense12,18111,960(221)133,021113,500(19,521)Body Shop Supplies(22)1,7801,8022,83714,36011,523Bus Wash7066,2705,5644,88914,4609,571Building & Yards25,1579,330(15,827)201,931151,230(50,701)Utilities36,40434,000(2,404)303,531317,50013,969Maintenance Vehicles5,8034,100(1,703)56,23652,400(3,836)                                                                                                                                                                                                                                                                                                                                                                                                                                                                                                                                                                                                                              |                        | ,           | ,           |                                       | ,            |                     |                                       |
| Schedules & Transfers         1,782         1,250         (32)         19,103         14,550         (4,553)           TOTAL OPERATIONS         \$11,73,122         \$1,241,230         \$68,108         \$10,585,386         \$12,061,780         \$1,476,394           MAINTENANCE           \$221,315         \$241,370         \$20,055         \$2,153,157         \$2,268,560         \$111,5403         \$20,699           Shop Tools & Equipment         5,186         1,550         (3,636)         21,874         25,220         3,346           Stock Parts         153,426         64,840         (88,586)         1,160,525         770,520         (390,005)           Garage Expense         37,566         8,540         (29,026)         148,989         79,130         (69,859)           Bus Lubricants         28,738         15,640         (13,098)         161,666         121,950         (39,716)           Tire Expense         (22)         1,780         1,802         2,837         14,360         (19,521)           Body Shop Supplies         (22)         1,780         1,802         2,837         14,360         11,523           Buiding & Yards         25,157         9,330         (15,827)         201,931         151,230                                                                                                                                                                                                                                      | ·                      |             |             |                                       |              |                     |                                       |
| TOTAL OPERATIONS\$1,173,122\$1,241,230\$68,108\$10,585,386\$12,061,780\$1,476,394MAINTENANCEGarage Salaries\$221,315\$241,370\$20,055\$2,153,157\$2,268,560\$115,403Wash Salaries31,82233,1101,288297,751318,45020,699Shop Tools & Equipment5,1861,550(3,636)21,87425,2203,346Stock Parts153,42664,840(88,586)1,160,525770,520(390,005)Garage Expense37,5668,540(29,026)148,98979,130(69,859)Bus Lubricants28,73815,640(13,098)161,666121,950(39,716)Tire Expense12,18111,960(221)133,021113,500(19,521)Body Shop Supplies(22)1,7801,8022,83714,36011,523Bus Wash7066,2705,5644,88914,4609,571Building & Yards25,1579,330(15,827)201,931151,230(50,701)Utilities36,40434,000(2,404)303,531317,50013,969Maintenance Vehicles5,8034,100(1,703)56,23652,400(3,836)                                                                                                                                                                                                                                                                                                                                                                                                                                                                                                                                                                                                                                                                                                                                         |                        |             |             |                                       |              |                     |                                       |
| MAINTENANCES221,315\$241,370\$20,055\$2,153,157\$2,268,560\$115,403Wash Salaries31,82233,1101,288297,751318,45020,699Shop Tools & Equipment5,1861,550(3,636)21,87425,2203,346Stock Parts153,42664,840(88,586)1,160,525770,520(390,005)Garage Expense37,5668,540(29,026)148,98979,130(69,859)Bus Lubricants28,73815,640(13,098)161,666121,950(39,716)Tire Expense12,18111,960(221)133,021113,500(19,521)Body Shop Supplies(22)1,7801,8022,83714,36011,523Building & Yards25,1579,330(15,827)201,931151,230(50,701)Utilities36,40434,000(2,404)303,531317,50013,969Maintenance Vehicles5,8034,100(1,703)56,23652,400(3,836)                                                                                                                                                                                                                                                                                                                                                                                                                                                                                                                                                                                                                                                                                                                                                                                                                                                                               |                        |             |             |                                       |              |                     |                                       |
| Garage Salaries\$221,315\$241,370\$20,055\$2,153,157\$2,268,560\$115,403Wash Salaries31,82233,1101,288297,751318,45020,699Shop Tools & Equipment5,1861,550(3,636)21,87425,2203,346Stock Parts153,42664,840(88,586)1,160,525770,520(390,005)Garage Expense37,5668,540(29,026)148,98979,130(69,859)Bus Lubricants28,73815,640(13,098)161,666121,950(39,716)Tire Expense12,18111,960(221)133,021113,500(19,521)Body Shop Supplies(22)1,7801,8022,83714,36011,523Building & Yards25,1579,330(15,827)201,931151,230(50,701)Utilities36,40434,000(2,404)303,531317,50013,969Maintenance Vehicles5,8034,100(1,703)56,23652,400(3,836)                                                                                                                                                                                                                                                                                                                                                                                                                                                                                                                                                                                                                                                                                                                                                                                                                                                                          |                        |             |             |                                       |              |                     |                                       |
| Wash Salaries31,82233,1101,288297,751318,45020,699Shop Tools & Equipment5,1861,550(3,636)21,87425,2203,346Stock Parts153,42664,840(88,586)1,160,525770,520(390,005)Garage Expense37,5668,540(29,026)148,98979,130(69,859)Bus Lubricants28,73815,640(13,098)161,666121,950(39,716)Tire Expense12,18111,960(221)133,021113,500(19,521)Body Shop Supplies(22)1,7801,8022,83714,36011,523Bus Wash7066,2705,5644,88914,4609,571Building & Yards25,1579,330(15,827)201,931151,230(50,701)Utilities36,40434,000(2,404)303,531317,50013,969Maintenance Vehicles5,8034,100(1,703)56,23652,400(3,836)                                                                                                                                                                                                                                                                                                                                                                                                                                                                                                                                                                                                                                                                                                                                                                                                                                                                                                             |                        |             |             |                                       |              |                     |                                       |
| Shop Tools & Equipment5,1861,550(3,636)21,87425,2203,346Stock Parts153,42664,840(88,586)1,160,525770,520(390,005)Garage Expense37,5668,540(29,026)148,98979,130(69,859)Bus Lubricants28,73815,640(13,098)161,666121,950(39,716)Tire Expense12,18111,960(221)133,021113,500(19,521)Body Shop Supplies(22)1,7801,8022,83714,36011,523Bus Wash7066,2705,5644,88914,4609,571Building & Yards25,1579,330(15,827)201,931151,230(50,701)Utilities36,40434,000(2,404)303,531317,50013,969Maintenance Vehicles5,8034,100(1,703)56,23652,400(3,836)                                                                                                                                                                                                                                                                                                                                                                                                                                                                                                                                                                                                                                                                                                                                                                                                                                                                                                                                                               | 6                      |             | . ,         | . ,                                   |              |                     |                                       |
| Stock Parts153,42664,840(88,586)1,160,525770,520(390,005)Garage Expense37,5668,540(29,026)148,98979,130(69,859)Bus Lubricants28,73815,640(13,098)161,666121,950(39,716)Tire Expense12,18111,960(221)133,021113,500(19,521)Body Shop Suplies(22)1,7801,8022,83714,36011,523Bus Wash7066,2705,5644,88914,4609,571Building & Yards25,1579,330(15,827)201,931151,230(50,701)Utilities36,40434,000(2,404)303,531317,50013,969Maintenance Vehicles5,8034,100(1,703)56,23652,400(3,836)                                                                                                                                                                                                                                                                                                                                                                                                                                                                                                                                                                                                                                                                                                                                                                                                                                                                                                                                                                                                                        |                        | ,           | ,           | ,                                     |              | ,                   |                                       |
| Garage Expense37,5668,540(29,026)148,98979,130(69,859)Bus Lubricants28,73815,640(13,098)161,666121,950(39,716)Tire Expense12,18111,960(221)133,021113,500(19,521)Body Shop Supplies(22)1,7801,8022,83714,36011,523Bus Wash7066,2705,5644,88914,4609,571Building & Yards25,1579,330(15,827)201,931151,230(50,701)Utilities36,40434,000(2,404)303,531317,50013,969Maintenance Vehicles5,8034,100(1,703)56,23652,400(3,836)                                                                                                                                                                                                                                                                                                                                                                                                                                                                                                                                                                                                                                                                                                                                                                                                                                                                                                                                                                                                                                                                                | Shop Tools & Equipment | 5,186       | 1,550       | (3,636)                               | 21,874       | 25,220              | 3,346                                 |
| Bus Lubricants28,73815,640(13,098)161,666121,950(39,716)Tire Expense12,18111,960(221)133,021113,500(19,521)Body Shop Supplies(22)1,7801,8022,83714,36011,523Bus Wash7066,2705,5644,88914,4609,571Building & Yards25,1579,330(15,827)201,931151,230(50,701)Utilities36,40434,000(2,404)303,531317,50013,969Maintenance Vehicles5,8034,100(1,703)56,23652,400(3,836)                                                                                                                                                                                                                                                                                                                                                                                                                                                                                                                                                                                                                                                                                                                                                                                                                                                                                                                                                                                                                                                                                                                                      | Stock Parts            | 153,426     | 64,840      | (88,586)                              | 1,160,525    | 770,520             | (390,005)                             |
| Tire Expense12,18111,960(221)133,021113,500(19,521)Body Shop Supplies(22)1,7801,8022,83714,36011,523Bus Wash7066,2705,5644,88914,4609,571Building & Yards25,1579,330(15,827)201,931151,230(50,701)Utilities36,40434,000(2,404)303,531317,50013,969Maintenance Vehicles5,8034,100(1,703)56,23652,400(3,836)                                                                                                                                                                                                                                                                                                                                                                                                                                                                                                                                                                                                                                                                                                                                                                                                                                                                                                                                                                                                                                                                                                                                                                                              | Garage Expense         | 37,566      | 8,540       | (29,026)                              | 148,989      | 79,130              | (69,859)                              |
| Body Shop Supplies(22)1,7801,8022,83714,36011,523Bus Wash7066,2705,5644,88914,4609,571Building & Yards25,1579,330(15,827)201,931151,230(50,701)Utilities36,40434,000(2,404)303,531317,50013,969Maintenance Vehicles5,8034,100(1,703)56,23652,400(3,836)                                                                                                                                                                                                                                                                                                                                                                                                                                                                                                                                                                                                                                                                                                                                                                                                                                                                                                                                                                                                                                                                                                                                                                                                                                                 | Bus Lubricants         | 28,738      | 15,640      | (13,098)                              | 161,666      | 121,950             | (39,716)                              |
| Bus Wash7066,2705,5644,88914,4609,571Building & Yards25,1579,330(15,827)201,931151,230(50,701)Utilities36,40434,000(2,404)303,531317,50013,969Maintenance Vehicles5,8034,100(1,703)56,23652,400(3,836)                                                                                                                                                                                                                                                                                                                                                                                                                                                                                                                                                                                                                                                                                                                                                                                                                                                                                                                                                                                                                                                                                                                                                                                                                                                                                                  | Tire Expense           | 12,181      | 11,960      | (221)                                 | 133,021      | 113,500             | (19,521)                              |
| Building & Yards25,1579,330(15,827)201,931151,230(50,701)Utilities36,40434,000(2,404)303,531317,50013,969Maintenance Vehicles5,8034,100(1,703)56,23652,400(3,836)                                                                                                                                                                                                                                                                                                                                                                                                                                                                                                                                                                                                                                                                                                                                                                                                                                                                                                                                                                                                                                                                                                                                                                                                                                                                                                                                       | Body Shop Supplies     | (22)        | 1,780       | 1,802                                 | 2,837        | 14,360              | 11,523                                |
| Utilities         36,404         34,000         (2,404)         303,531         317,500         13,969           Maintenance Vehicles         5,803         4,100         (1,703)         56,236         52,400         (3,836)                                                                                                                                                                                                                                                                                                                                                                                                                                                                                                                                                                                                                                                                                                                                                                                                                                                                                                                                                                                                                                                                                                                                                                                                                                                                         | Bus Wash               | 706         | 6,270       | 5,564                                 | 4,889        | 14,460              | 9,571                                 |
| Maintenance Vehicles         5,803         4,100         (1,703)         56,236         52,400         (3,836)                                                                                                                                                                                                                                                                                                                                                                                                                                                                                                                                                                                                                                                                                                                                                                                                                                                                                                                                                                                                                                                                                                                                                                                                                                                                                                                                                                                          | Building & Yards       | 25,157      | 9,330       | (15,827)                              | 201,931      | 151,230             | (50,701)                              |
|                                                                                                                                                                                                                                                                                                                                                                                                                                                                                                                                                                                                                                                                                                                                                                                                                                                                                                                                                                                                                                                                                                                                                                                                                                                                                                                                                                                                                                                                                                         | Utilities              | 36,404      | 34,000      | (2,404)                               | 303,531      | 317,500             | 13,969                                |
|                                                                                                                                                                                                                                                                                                                                                                                                                                                                                                                                                                                                                                                                                                                                                                                                                                                                                                                                                                                                                                                                                                                                                                                                                                                                                                                                                                                                                                                                                                         | Maintenance Vehicles   | 5,803       | 4,100       | (1,703)                               | 56,236       | 52,400              | (3,836)                               |
|                                                                                                                                                                                                                                                                                                                                                                                                                                                                                                                                                                                                                                                                                                                                                                                                                                                                                                                                                                                                                                                                                                                                                                                                                                                                                                                                                                                                                                                                                                         | Bus Stop & Shelters    | 11,396      | 4,250       |                                       | 39,062       | 39,700              |                                       |