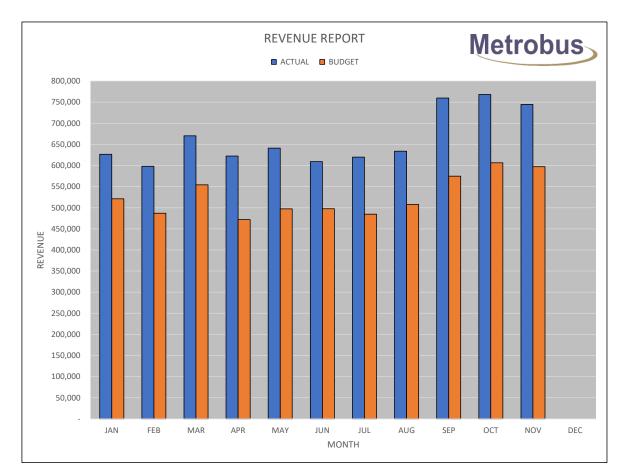

STATEMENT OF REVENUE & EXPENDITURES (METROBUS) NOVEMBER, 2023

| ACTUAL         BUDGET         VARIANCE         ACTUAL         BUDGET         VARIANCE           FEVENUE         SJMS Subidry         \$1,518,130         \$1,518,130         \$15,070,560         \$15,070,560         \$0           Passenger Revenue         155,155         166,530         (4,749)         1,776,709         (7,777)         (6,931)           On Derrand Pici Grant         5,000         0         0,000         15,000         140,900         (63,229)           Paradise Revenue         24,740         22,000         (1,229)         23,844         14,760         3,774           Communy Bis Revenue         6,560         22,250         (1,560)         148,168         214,750         (65,376)           Communy Bis Revenue         6,562         1,220         (1,500)         3,764         (1,760)         3,774           Communy Bis Revenue         1,228         1,220         1,229,985         100         3280,238         (100)         320,238         1000         320,230         1,722,995         55,756,990         53,99,939         Salaries Operations         144,952         1,529,985         0         1,722,995         53,96,939         53,959,930         53,97,93         52,726,951         55,756,990         53,99,939         Salasies Ope                                                                                                                                                                                           |                        |             | NOVEMBER    |                                       |              | YEAR TO DATE        |                                       |
|---------------------------------------------------------------------------------------------------------------------------------------------------------------------------------------------------------------------------------------------------------------------------------------------------------------------------------------------------------------------------------------------------------------------------------------------------------------------------------------------------------------------------------------------------------------------------------------------------------------------------------------------------------------------------------------------------------------------------------------------------------------------------------------------------------------------------------------------------------------------------------------------------------------------------------------------------------------------------------------------------------------------------------------------------------------------------------------------------------------------------------------------------------------------------------------------------------------------------------------------------------------------------------------------------------------------------------------------------------------------------------------------------------------------------------------------------------------------------------------------------------|------------------------|-------------|-------------|---------------------------------------|--------------|---------------------|---------------------------------------|
| REVENUE         S1:518,130         S0         S1:5070,560         S1:5070,570         S1:5070,570         S1:5070,570         S1:5070                                                       |                        | ACTUAL      |             | VARIANCE                              | ACTUAL       |                     | VARIANCE                              |
| SMC Subsidy         \$1518.130         \$1518.130         \$1518.130         \$1518.130         \$1518.130         \$1518.130         \$1518.130         \$1518.130         \$1518.130         \$1518.130         \$1518.130         \$1518.130         \$1518.130         \$1518.130         \$1518.130         \$1518.130         \$1518.130         \$1518.130         \$1518.130         \$1518.130         \$1518.130         \$1518.130         \$1518.130         \$1500         \$16000         \$16000         \$16000         \$16000         \$16000         \$16000         \$16000         \$16000         \$16000         \$16000         \$16000         \$16000         \$16000         \$16000         \$16000         \$16000         \$16000         \$16000         \$16000         \$16000         \$16000         \$16000         \$16000         \$16000         \$16000         \$16000         \$16000         \$16000         \$16000         \$16000         \$16000         \$16000         \$16000         \$16000         \$16000         \$16000         \$16000         \$16000         \$16000         \$16000         \$16000         \$16000         \$16000         \$16000         \$16000         \$16000         \$16000         \$16000         \$16000         \$16000         \$16000         \$16000         \$16000         \$16000         \$16000         \$160000         \$1760                                                                         |                        |             |             |                                       |              |                     |                                       |
| Passengar Revenue         550.501         410.600         (49.97)         5,56.877         4.023.270         17,64.007           Low Income Pass Revenue         185.156         185.300         (1,374)         1.767.037         (9,831)           On Demand Plict Coard         5,000         0         5,000         1.049.960         (65.200)           M. Fearl Revenue         86.597         95.320         (8,723)         986,701         1.049.960         (65.202)           Paradas Revenue         65.77         700         (73)         38.246         43.400         (61.519)           Transt Adventing Revenue         1.928         1.600         328         21.384         17.600         3.764           ICIP Funding         0         0         0         0         1.126.995         0         1.126.995         0         1.126.996         3.00.236         1.20.000         380.236         0         3.99.39         3.99.39         3.99.39         3.99.39         3.99.39         3.99.39         3.99.39         3.99.39         3.99.39         3.99.39         3.99.39         3.99.39         3.99.39         3.99.39         3.99.39         3.99.39         3.99.39         3.99.39         3.99.39         3.99.39         3.99.39         3.99.39 <th></th> <th>¢4 540 400</th> <th>¢4 540 400</th> <th>¢o</th> <th>¢45.070.500</th> <th><b>\$45,070,500</b></th> <th>¢o</th>                                                                                 |                        | ¢4 540 400  | ¢4 540 400  | ¢o                                    | ¢45.070.500  | <b>\$45,070,500</b> | ¢o                                    |
| Low Income Pass Revenue         185,156         186,530         1,727,037         1,727,039         1,727,039         1,727,039         1,727,039         1,727,039         1,727,039         1,727,039         1,727,039         1,727,039         1,727,039         1,727,039         1,727,039         1,727,039         1,727,039         1,727,039         1,727,039         1,727,039         1,727,039         1,727,039         1,727,039         1,727,039         1,727,039         1,727,039         1,727,039         1,727,039         1,727,039         1,727,039         1,727,039         1,727,039         1,727,039         1,727,039         1,727,039         1,727,039         1,727,039         1,727,039         1,727,039         1,727,039         1,727,039         1,727,039         1,727,039         1,727,039         1,727,039         1,727,039         1,727,039         1,727,039         1,727,039         1,727,039         1,727,039         1,727,039         1,727,039         1,727,039         1,727,039         1,727,039         1,727,039         1,727,039         1,727,039         1,727,039         1,727,039         1,727,039         1,727,039         1,727,039         1,727,039         1,727,039         1,727,039         1,727,039         1,727,039         1,727,039         1,727,039         1,727,723         1,727,039         1,727,723                                                                                                 | •                      |             |             |                                       |              |                     |                                       |
| On Demand Piol Crant         5,000         0         15,000         0         15,000         0         15,000         0         15,000         0         15,000         0         15,000         0         15,000         0         15,000         0         15,000         0         15,000         0         15,000         0         15,000         0         0         15,000         0         0         10,003         0         0         0         0         0         0         0         0         0         0         0         0         0         0         0         0         0         0         0         0         0         0         0         0         0         0         0         0         0         0         0         0         0         0         0         0         0         0         0         0         0         0         0         0         0         0         0         0         0         0         0         0         0         0         0         0         0         0         0         0         0         0         0         0         0         0         0         0         0         0                                                                                                                                                                                                                                                                                                                                                        |                        |             | ,           |                                       |              |                     |                                       |
| Mr. Paul Rovenue         86,597         95,320         (8,723)         996,701         1,040,800         (6,322)           Paradase Revenue         24,740         26,000         (1,260)         281,863         283,220         (11,357)           Chatter Revenue         6,500         22,230         (16,500)         38,246         43,400         (6,5154)           Community Bus Revenue         1,928         1,600         328         21,384         17,600         3,764           ICIP Funding         0         0         0         0         1,126,995         0         1,126,995         0         1,126,995         0         1,126,995         0         1,26,995         0         1,26,995         0         3,264         1,26,995         0         1,26,995         0         1,26,995         0         1,26,995         0         1,26,995         0         1,26,995         0         0,227         1,300,152         1,281,970         8,92,939         39,939         Salaries Operations         134,982         134,930         (621,029)         3,576,590         39,939         Salaries Operations         2,2980         3,010         30         24,645         3,110         8,465         Locinas         Company Vehicles         2,2980         3                                                                                                                                                                                                            |                        | ,           | ,           | 1                                     |              |                     | 1                                     |
| Paradise Revenue         24,740         26,000         (12,260)         281,863         293,220         (11,557)           Chatter Revenue         6,560         22,250         (15,600)         144,168         214,750         (66,582)           Community Bus Revenue         1,928         1,600         38         21,364         17,600         3,764           ICIP Funding         0         0         0         0         1,126,995         0         1,726,995           Other Income         94,027         10,000         84,027         500,236         110,000         390,236           Operators Salaries         \$5,726,051         \$5,765,990         \$53,939         \$34,182         134,930         (22)         2,907,906         4,325,650         1,416,564           Deservations         134,992         134,930         (22)         2,907,906         4,325,650         1,416,554           Company Vehicles         2,968         3,010         30         24,645         33,110         8,482           Community Sus Revense         2,125         600         (1,525)         13,308         3,480         (4,080)           Uniforms & Charing         5,301         5,420         119         56,772         60,820 <t< td=""><td></td><td></td><td></td><td></td><td></td><td></td><td></td></t<>                                                                                                                                                                |                        |             |             |                                       |              |                     |                                       |
| Charter Revenue         627         700         (77)         32.246         43.400         (6,550)           Transit Advertising Revenue         6.550         22.250         (15,660)         148,168         221.364         17,600         3,764           LCIP Funding         0         0         0         0         0         1,128,985         0         1,128,985         0         1,128,985         0         1,128,985         0         1,128,985         0         1,128,985         0         1,128,985         0         1,128,985         0         1,128,985         0         1,128,985         0         1,128,985         0         1,128,985         0         1,128,985         0         1,128,985         0         1,128,985         0         1,128,985         0         3,02,36         100.00         3,02,36         100.00         3,02,36         100.00         3,02,36         100.00         3,02,36         110,000         3,02,36         10,00         3,02,36         10,00         3,02,36         10,00         3,02,36         10,30         1,30,152         1,30,152         1,30,152         1,30,152         1,30,152         1,30,152         1,30,152         1,30,152         1,30,152         1,30,152         1,30,152         1,30,152                                                                                                                                                                                                            |                        |             |             | 1                                     |              |                     | 1                                     |
| Transit Advertising Revenue         6.500         22.250         (15,890)         143,168         214,750         3.764           IOP Funding         0         0         0         0         1,128,985         0         1,126,985         0         1,126,985         0         1,126,985         0         1,126,985         0         3,02,36         110,000         380,236         110,000         380,236         110,000         380,236         110,000         380,236         110,000         380,236         110,000         380,236         110,000         380,236         110,000         380,236         110,000         380,236         110,000         380,236         110,000         380,236         110,000         380,236         110,016         112,898         0         21,301,52         12,970,98         4325,859         1,418,854         12,44,854         12,644         10,416         10,418,454         12,644         13,418,545         12,418,556         1,418,554         12,418,555         1,418,554         12,419,70         14,48,545         12,418,756         12,418,555         1,418,554         12,290,70,954         43,255,551,01         32,4247         13,367         14,455,455         1,418,554         12,320         7,418,556         11,418,52         12,330         16,317,                                                                                                                                                         |                        |             |             | 1 1 1 1 1 1 1 1 1 1 1 1 1 1 1 1 1 1 1 |              |                     | 1 1 1 1 1 1 1 1 1 1 1 1 1 1 1 1 1 1 1 |
| Community Bus Revenue         1,928         1,000         328         21,384         17,600         3,784           ICIP Funding         0         0         0         0         1,126,995         0         1,126,995         0         1,126,995         0         1,126,995         0         1,126,995         0         1,126,995         0         1,126,995         0         1,126,995         0         52,627,379         52,227,179         522,527,379         52,525,1049         522,599,730         52,527,379         52,525,199         52,526,051         55,766,051         55,766,051         55,766,051         55,766,051         55,766,051         55,766,051         55,766,051         55,766,051         53,939         53         53,935         10,000         30,236         1,418,554         1,40,807         24,455         33,110         8,465         1,418,554         1,40,807         24,487         6,5927         1,40,807         24,487         6,5937         1,418,554         1,20,997,90         52,927,910         52,927,910         52,927,910         52,927,910         52,927,910         52,927,910         52,927,910         52,927,910         52,927,910         52,927,910         52,927,910         52,927,910         53,935         55,726,051         55,726,051         55,726,051                                                                                                                                                     |                        |             |             |                                       |              | ,                   |                                       |
| ICIP Funding         0         0         0         0         1,126,995         0         1,126,995           Other Income         94,027         10,000         84,027         500,236         110,000         390,236           TOTAL REVENUE         52,482,386         52,271,130         5271,226         525,521,049         522,591,730         52,227,319           Operators Salaries         5670,449         \$626,820         (\$43,529)         \$5,726,051         \$5,765,990         \$39,939           Salaries Operations         134,952         134,952         134,090         110,227         2,907,996         4,325,650         \$1,418,548           Company Vehicles         2,980         3,010         30         24,445         33,110         8,465           Licenses         5,335         5,520         (145)         61,406         60,070         (1,339)           Uniform & Clothing         5,130         5,420         119         58,772         60,820         2,044           Miscellaneous         2,125         600         (1,525)         13,380         8,380         (4,990)           Uniform & Clothing         5,301         5,420         119         58,772         60,820         2,447           Misc                                                                                                                                                                                                                                             | 5                      |             |             |                                       |              |                     |                                       |
| Other Income         94,027         10,000         94,027         500,236         110,000         390,236           OFEATIONS         \$2,482,356         \$2,271,130         \$21,1226         \$25,521,049         \$22,599,730         \$22,921,319           OPERATIONS         \$57,66,990         \$5,726,051         \$57,726,051         \$57,726,051         \$57,726,051         \$57,726,051         \$57,726,051         \$57,726,051         \$57,726,051         \$57,726,051         \$57,726,051         \$57,726,051         \$57,726,051         \$57,726,051         \$57,726,051         \$57,726,051         \$57,726,051         \$57,726,051         \$57,726,051         \$57,726,051         \$57,726,051         \$57,726,051         \$57,726,051         \$57,726,051         \$57,726,051         \$57,726,051         \$57,726,051         \$57,726,051         \$57,726,051         \$57,726,051         \$57,726,051         \$57,726,051         \$57,726,051         \$57,726,051         \$57,726,051         \$57,726,051         \$57,726,051         \$57,726,051         \$57,726,051         \$57,726,051         \$57,726,051         \$57,726,051         \$57,726,051         \$57,726,051         \$57,726,051         \$57,726,051         \$57,726,051         \$57,726,051         \$57,726,051         \$57,726,051         \$57,726,051         \$57,726,051         \$57,726,051         \$57,726,057         \$52,726,739                            |                        |             |             |                                       |              |                     |                                       |
| TOTAL REVENUE         \$2,482,356         \$2,271,130         \$211,226         \$22,597,30         \$22,997,30         \$22,997,30         \$22,997,30         \$22,997,30         \$22,997,30         \$22,997,30         \$22,997,30         \$22,997,30         \$22,997,30         \$22,997,30         \$22,997,30         \$22,997,30         \$22,997,30         \$22,997,30         \$22,997,30         \$22,997,30         \$22,997,30         \$22,997,30         \$22,997,30         \$22,997,30         \$22,997,30         \$22,997,30         \$22,997,30         \$22,997,30         \$22,997,30         \$22,997,30         \$22,997,30         \$22,997,30         \$22,997,30         \$22,997,30         \$22,997,30         \$22,997,30         \$22,997,30         \$22,997,30         \$22,997,30         \$22,997,30         \$22,997,30         \$22,997,30         \$22,997,30         \$22,997,30         \$22,997,30         \$22,997,30         \$22,997,30         \$22,997,30         \$22,997,30         \$22,997,30         \$22,997,30         \$22,997,30         \$22,997,30         \$23,997,30         \$22,997,30         \$22,997,30         \$22,997,30         \$22,997,30         \$22,997,30         \$22,997,30         \$22,997,30         \$22,997,30         \$22,997,30         \$22,997,30         \$22,997,30         \$22,997,30         \$22,997,30         \$22,997,30         \$22,997,30         \$22,997,30         \$22,997,30         \$22,99 | 5                      | -           |             |                                       |              |                     |                                       |
| OPERATIONS         Statistics         \$670,449         \$626,920         \$57,726,051         \$5,765,990         \$39,939           Salaries Operators Salaries         134,952         134,930         (22)         1,300,152         1,291,970         (8,182)           Diesel Fuel         297,863         408,090         110,227         2,907,096         4,325,650         1,418,554           Company Vehicles         2,390         3,010         30         24,845         33,110         8,465           Licenses         5,395         5,520         (145)         61,406         60,070         (1,336)           Communications Expense         2,125         600         (1,525)         13,360         8,380         (4,980)           Uniforms & Clothing         5,301         5,420         119         58,772         60,820         2,048           Bus Charter Expense         16,801         17,870         1,069         116,239         123,320         7,481           Bus Charter Expense         1,061         10,530         (5170)         30,267         28,210         (2,057)           Transit Advertising Expense         1,061         10,530         (531)         118,152         112,350         (5,602)           Promotions Expe                                                                                                                                                                                                                            |                        |             |             |                                       |              |                     |                                       |
| Operators Salaries         \$670,449         \$626,620         (\$43,529)         \$5,766,051         \$5,766,990         \$39,939           Salaries Operations         134,952         134,930         (22)         1,300,152         1,291,970         (\$6,182)           Diesel Fuel         297,863         408,090         110,227         2,907,096         4,325,560         1,418,554           Company Vehicles         2,980         3,010         30         24,645         33,110         8,465           Licenses         5,395         5,250         (145)         61,406         60,070         (1,336)           Communications Expense         2,279         2,400         171         30,807         24,847         (6,597)           Miscellaneous         2,125         600         (1,529)         113,360         8,380         (4,980)           Uniforms R Clothing         5,301         5,420         119         58,772         60,820         2,424           Advertising Expense         16,601         17,870         1,069         116,239         123,720         7,461           Bus Chafter Expense         5,969         520         (6,170)         30,267         28,210         (2,607)           Transit Advertising Expense                                                                                                                                                                                                                                   | TOTAL REVENUE          | \$2,482,356 | \$2,271,130 | \$211,226                             | \$25,521,049 | \$22,599,730        | \$2,921,319                           |
| Operators Salaries         \$670,449         \$626,620         (\$43,529)         \$5,766,051         \$5,766,990         \$39,939           Salaries Operations         134,952         134,930         (22)         1,300,152         1,291,970         (\$6,182)           Diesel Fuel         297,863         408,090         110,227         2,907,096         4,325,560         1,418,554           Company Vehicles         2,980         3,010         30         24,645         33,110         8,465           Licenses         5,395         5,250         (145)         61,406         60,070         (1,336)           Communications Expense         2,279         2,400         171         30,807         24,847         (6,597)           Miscellaneous         2,125         600         (1,529)         113,360         8,380         (4,980)           Uniforms R Clothing         5,301         5,420         119         58,772         60,820         2,424           Advertising Expense         16,601         17,870         1,069         116,239         123,720         7,461           Bus Chafter Expense         5,969         520         (6,170)         30,267         28,210         (2,607)           Transit Advertising Expense                                                                                                                                                                                                                                   | OPERATIONS             |             |             |                                       |              |                     |                                       |
| Salaries Operations         134,952         134,330         (22)         1.300,152         1.291,970         (8,182)           Diesel Fuel         297,863         408,090         110,227         2,907,986         4,325,550         1,418,554           Company Vehicles         2,980         3,010         30         24,645         33,110         8,465           Licenses         5,395         5,250         (145)         61,406         60,070         (1,336)           Communications Expense         2,273         2,400         121         30,807         24,870         (5,937)           Miscellaneous         2,125         600         (1,525)         13,360         8,380         2,948           Advertising Expense         16,801         17,870         1,069         116,239         123,720         7,481           Bus Charter Expense         16,061         10,530         (5,170)         30,267         28,210         (2,657)           Community Bus Expense         7,205         10,380         3,175         71,723         95,150         23,427           Community Bus Expense         11,061         10,530         (531)         118,152         112,300         (5,602)           Promotions Expense         8,442                                                                                                                                                                                                                                          | Operators Salaries     | \$670.449   | \$626.920   | (\$43.529)                            | \$5.726.051  | \$5,765,990         | \$39.939                              |
| Diesel Fuel         297,863         408,090         110,227         2,907,096         4,325,650         1,418,554           Company Vehicles         2,980         3,010         30         24,645         33,110         84,655           Licenses         5,395         5,250         (145)         61,406         60,077         (1,336)           Communications Expense         2,279         2,400         121         30,807         24,870         (5,937)           Miscellaneous         2,125         600         (1,525)         13,360         8,380         (4,980)           Uniforms & Clothing         5,301         5,420         119         58,772         60,820         2,048           Advertising Expense         16,801         17,870         1,069         116,239         123,720         7,481           Bus Charter Expense         5,690         520         (5,170)         30,267         28,210         (2,057)           Transit Advertising Expense         11,061         10,530         (531)         118,152         112,350         (5,620)           Promotions Expense         8,842         13,680         4,838         81,398         89,180         7,782           Registration & Membership         397                                                                                                                                                                                                                                                 | •                      |             |             |                                       |              |                     |                                       |
| Company Vehicles         2,960         3,010         30         24,645         33,110         8,465           Licenses         5,395         5,250         (145)         61,406         60,070         (1,336)           Communications Expense         2,279         2,400         121         30,807         24,870         (5,537)           Miscellaneous         2,125         600         (1,525)         13,360         8,380         (4,980)           Uniforms & Clothing         5,301         5,420         119         58,772         60,820         2,048           Advertising Expense         16,801         17,870         1,069         116,239         123,720         7,481           Bus Charter Expense         5,690         520         (5,170)         30,267         28,210         (2,057)           Transit Advertising Expense         7,205         10,380         3,175         71,723         95,150         23,427           Community Bus Expense         8,842         13,680         4,838         81,398         89,180         7,782           Registration & Membership         397         380         (17)         26,215         2,760         1,545           Schedulus & Transfers         1,782         1                                                                                                                                                                                                                                                   | •                      |             | ,           |                                       |              | , ,                 | 1 1 1 1 1 1 1 1 1 1 1 1 1 1 1 1 1 1 1 |
| Licenses         5,395         5,250         (145)         61,406         60,070         (1,336)           Communications Expense         2,279         2,400         121         30,607         24,870         (5,937)           Miscellaneous         2,125         600         (1,525)         13,360         8,380         (4,980)           Uniforms & Clothing         5,301         5,420         119         58,772         60,820         2,048           Advertising Expense         16,801         17,870         1,069         118,239         123,720         7,481           Bus Charter Expense         5,690         520         (5,170)         30,267         28,210         (2,057)           Transit Advertising Expense         11,061         10,530         (531)         118,152         112,350         (5,802)           Promotions Expense         8,842         13,680         4,838         81,398         89,180         7,782           Schedules & Transfers         1,782         1,250         (532)         19,103         14,550         (4,553)           TOTAL OPERATIONS         \$1,173,122         \$1,241,230         \$68,108         \$10,585,386         \$12,061,780         \$14,476,394           Maintrenance         <                                                                                                                                                                                                                                |                        | ,           | ,           | ,                                     |              |                     |                                       |
| Communications Expense         2,279         2,400         121         30,807         24,870         (5,937)           Miscellaneous         2,125         600         (1,525)         13,360         8,380         (4,940)           Uniforms & Clothing         5,301         5,420         119         58,772         60,820         2,048           Advertising Expense         16,801         17,870         1,069         116,239         123,720         7,481           Bus Chatter Expense         5,690         520         (5,170)         30,267         28,210         (2,057)           Transit Advertising Expense         7,205         10,380         3,175         7,1723         65,150         23,427           Community Bus Expense         11,061         10,530         (531)         118,152         112,350         (5,602)           Promotions Expense         8,842         13,680         4,838         81,398         89,180         7,782           Schedules & Transfers         1,782         1,250         (532)         19,103         14,550         (4,553)           TOTAL OPERATIONS         \$11,73,122         \$12,41,230         \$68,108         \$10,585,386         \$12,061,780         \$1,476,394           Maintenance <td></td> <td></td> <td></td> <td></td> <td></td> <td></td> <td></td>                                                                                                                                                         |                        |             |             |                                       |              |                     |                                       |
| Miscellaneous       2,125       600       (1,525)       13,360       8,380       (4,980)         Uniforms & Clothing       5,301       5,420       119       58,772       60,820       2,048         Advertising Expense       16,801       17,870       1,069       116,239       123,720       7,481         Bus Charter Expense       5,690       520       (5,170)       30,267       28,210       (2,057)         Transit Advertising Expense       11,061       10,530       (531)       118,152       112,350       (5,802)         Promotions Expense       8,842       13,680       4,838       81,398       89,180       7,762         Registration & Membership       397       380       (17)       26,215       27,760       1,545         Schedules & Transfers       1,782       1,250       (532)       19,103       14,550       (4,553)         TOTAL OPERATIONS       \$1,173,122       \$1,241,370       \$20,055       \$2,153,157       \$2,268,560       \$1,476,394         Wash Salaries       31,822       33,110       1,288       297,751       318,450       20,699         Shop Tools & Equipment       5,186       1,550       (3,636)       21,874       25,220       3,346 <td></td> <td></td> <td></td> <td>· · · · · · · · · · · · · · · · · · ·</td> <td></td> <td></td> <td></td>                                                                                                                                                                                  |                        |             |             | · · · · · · · · · · · · · · · · · · · |              |                     |                                       |
| Uniforms & Clothing         5,301         5,420         119         58,772         60,820         2,048           Advertising Expense         16,801         17,870         1,069         116,239         123,720         7,481           Bus Charter Expense         5,690         520         (5,170)         30,267         28,720         7,481           Bus Charter Expense         5,690         520         (5,170)         30,267         28,720         (2,057)           Transit Advertising Expense         7,205         10,380         3,175         71,723         95,150         23,427           Community Bus Expense         11,061         10,530         (531)         118,152         112,350         (5,802)           Promotions Expense         8,842         13,680         4,838         81,398         89,190         7,782           Schedules & Transfers         1,782         1,250         (522)         19,103         14,550         (4,553)           TOTAL OPERATIONS         \$1,173,122         \$1,241,230         \$68,108         \$10,585,386         \$12,061,780         \$1,476,394           Maintrenance         \$1,842         \$4,430         (8,858)         \$1,610,525         770,520         (300,005)           Garage                                                                                                                                                                                                                         |                        |             | ,           |                                       | ,            | ,                   | 1 1 1 1 1 1 1 1 1 1 1 1 1 1 1 1 1 1 1 |
| Advertising Expense         16,801         17,870         1,069         116,239         123,720         7,481           Bus Charter Expense         5,690         520         (5,170)         30,267         28,210         (2,057)           Transit Advertising Expense         7,205         10,380         3,175         71,723         95,150         23,427           Community Bus Expense         11,061         10,530         (531)         118,152         112,350         (5,802)           Promotions Expense         8,842         13,680         4,838         81,398         89,180         7,782           Registration & Membership         397         380         (177)         26,215         27,760         1,545           Schedules & Transfers         1,782         1,250         (552)         19,103         14,550         (4,553)           TOTAL OPERATIONS         \$11,73,122         \$1,241,230         \$68,108         \$10,585,386         \$12,061,780         \$1,476,394           MAINTENANCE         Garage Salaries         \$22,1315         \$241,370         \$20,055         \$2,153,157         \$2,268,560         \$115,403           Wash Salaries         31,822         33,110         1,288         297,751         318,450         20,069 <td></td> <td></td> <td></td> <td>1 1 1 1 1 1 1 1 1 1 1 1 1 1 1 1 1 1 1</td> <td></td> <td>,</td> <td>1</td>                                                                                          |                        |             |             | 1 1 1 1 1 1 1 1 1 1 1 1 1 1 1 1 1 1 1 |              | ,                   | 1                                     |
| Bus Charler Expense         5,690         520         (6,170)         30,267         28,210         (2,057)           Transit Advertising Expense         7,205         10,380         3,175         71,723         95,150         23,427           Community Bus Expense         11,061         10,530         (531)         118,152         112,350         (5,602)           Promotions Expense         8,842         13,680         4,838         81,398         89,180         7,782           Registration & Membership         397         380         (17)         26,215         27,760         1,545           Schedules & Transfers         1,782         1,250         (532)         19,103         14,550         (4,553)           TOTAL OPERATIONS         \$1,173,122         \$1,241,230         \$68,108         \$10,585,386         \$12,061,780         \$1,476,394           MAINTENANCE         51,241,370         \$20,055         \$2,153,157         \$2,268,560         \$115,403           Wash Salaries         \$1,822         33,110         1,288         297,751         318,450         20,055           Garage Expuipment         5,186         1,550         (3,636)         21,874         25,200         3,346           Stock Parts <td< td=""><td>C C</td><td></td><td></td><td></td><td></td><td></td><td></td></td<>                                                                                                                                          | C C                    |             |             |                                       |              |                     |                                       |
| Transit Advertising Expense         7,205         10,380         3,175         71,723         95,150         23,427           Community Bus Expense         11,061         10,530         (531)         118,152         112,350         (5,802)           Promotions Expense         8,842         13,680         4,838         81,398         89,180         7,782           Registration & Membership         337         380         (17)         26,215         27,760         1,545           Schedules & Transfers         1,782         1,250         (532)         19,103         14,550         (4,553)           TOTAL OPERATIONS         \$1,173,122         \$1,241,230         \$68,108         \$10,585,386         \$12,061,780         \$1,476,394           MAINTENANCE         \$1,173,122         \$1,241,230         \$68,108         \$10,585,386         \$12,061,780         \$1,476,394           Wash Salaries         31,822         33,110         1,288         297,751         318,450         20,699           Shop Tools & Equipment         5,186         1,550         (3,636)         21,874         25,220         3,346           Stock Parts         153,426         64,840         (88,586)         1,160,525         770,520         (390,005)                                                                                                                                                                                                                   |                        |             |             |                                       |              |                     |                                       |
| Community Bus Expense11,06110,530(531)118,152112,350(5,802)Promotions Expense8,84213,6804,83881,39889,1807,782Registration & Membership397380(17)26,21527,7601,545Schedules & Transfers1,7821,250(532)19,10314,550(4,553)TOTAL OPERATIONS\$1,173,122\$1,241,230\$68,108\$10,585,386\$12,061,780\$1,476,394MAINTENANCEGarage Salaries\$221,315\$241,370\$20,055\$2,153,157\$2,268,560\$115,403Wash Salaries31,82233,1101,288297,751318,45020,669Shop Tools & Equipment5,1861,550(3,636)21,87425,2203,346Stock Parts153,42664,840(88,586)1,160,525770,520(390,005)Garage Expense37,5668,540(29,026)148,98979,130(69,859)Bus Lubricants28,73815,640(13,098)161,666121,950(39,776)Tire Expense12,18111,960(221)133,021113,500(19,521)Body Shop Supplies(22)1,7801,8022,83714,4609,571Building & Yards25,1579,330(15,827)201,931151,230(50,701)Utilities36,40434,000(2,404)30,531151,230(50,701)Utilities58,0334,100(1,703)56,236 <t< td=""><td>•</td><td>,</td><td></td><td>1</td><td></td><td>,</td><td></td></t<>                                                                                                                                                                                                                                                                                                                                                                                                                                                                                         | •                      | ,           |             | 1                                     |              | ,                   |                                       |
| Promotions Expense         8,842         13,680         4,838         81,398         89,180         7,782           Registration & Membership         397         380         (17)         26,215         27,760         1,545           Schedules & Transfers         1,782         1,250         (552)         19,103         14,550         (4,553)           TOTAL OPERATIONS         \$1,173,122         \$1,241,230         \$68,108         \$10,585,386         \$12,061,780         \$1,476,394           MAINTENANCE         Garage Salaries         \$221,315         \$241,370         \$20,055         \$2,153,157         \$2,268,560         \$11,476,394           Wash Salaries         31,822         33,110         1,288         297,751         318,450         20,699           Shop Tools & Equipment         5,186         1,550         (3,636)         21,874         25,220         3,346           Stock Parts         153,426         64,840         (88,586)         1,160,525         770,520         (39,06)           Garage Expense         37,566         8,540         (29,026)         148,989         79,130         (69,859)           Bus Ubriciants         28,738         15,640         (13,098)         161,666         121,950         (39,716)                                                                                                                                                                                                            | 5                      |             | ,           |                                       |              | ,                   |                                       |
| Registration & Membership397380(17)26,21527,7601,545Schedules & Transfers1,7821,250(532)19,10314,550(4,553)TOTAL OPERATIONS\$1,173,122\$1,241,230\$68,108\$10,585,386\$12,061,780\$1,476,394MAINTENANCEGarage Salaries\$221,315\$241,370\$20,055\$2,153,157\$2,268,560\$115,403Wash Salaries31,82233,1101,288297,751318,45020,699Shop Tools & Equipment5,1861,550(3,636)21,87425,2203,346Stock Parts153,42664,840(88,586)1,160,525770,520(390,005)Garage Expense37,5668,540(29,026)148,98979,130(69,859)Bus Lubricants28,73815,640(13,098)161,666121,950(39,716)Tire Expense12,18111,960(221)133,021113,500(19,521)Body Shop Supplies(22)1,7801,8022,83714,36011,523Bus Wash7066,2705,5644,88914,4609,571Building & Yards25,1579,330(15,827)201,931151,230(50,701)Utilities36,40434,000(2,404)303,531317,50013,969Maintenance Vehicles5,8034,100(1,703)56,23652,400(3,836)                                                                                                                                                                                                                                                                                                                                                                                                                                                                                                                                                                                                                              |                        | ,           | ,           |                                       | ,            |                     |                                       |
| Schedules & Transfers         1,782         1,250         (32)         19,103         14,550         (4,553)           TOTAL OPERATIONS         \$11,73,122         \$1,241,230         \$68,108         \$10,585,386         \$12,061,780         \$1,476,394           MAINTENANCE           \$221,315         \$241,370         \$20,055         \$2,153,157         \$2,268,560         \$111,5403         \$20,699           Shop Tools & Equipment         5,186         1,550         (3,636)         21,874         25,220         3,346           Stock Parts         153,426         64,840         (88,586)         1,160,525         770,520         (390,005)           Garage Expense         37,566         8,540         (29,026)         148,989         79,130         (69,859)           Bus Lubricants         28,738         15,640         (13,098)         161,666         121,950         (39,716)           Tire Expense         (22)         1,780         1,802         2,837         14,360         (19,521)           Body Shop Supplies         (22)         1,780         1,802         2,837         14,360         11,523           Buiding & Yards         25,157         9,330         (15,827)         201,931         151,230                                                                                                                                                                                                                                      | ·                      |             |             |                                       |              |                     |                                       |
| TOTAL OPERATIONS\$1,173,122\$1,241,230\$68,108\$10,585,386\$12,061,780\$1,476,394MAINTENANCEGarage Salaries\$221,315\$241,370\$20,055\$2,153,157\$2,268,560\$115,403Wash Salaries31,82233,1101,288297,751318,45020,699Shop Tools & Equipment5,1861,550(3,636)21,87425,2203,346Stock Parts153,42664,840(88,586)1,160,525770,520(390,005)Garage Expense37,5668,540(29,026)148,98979,130(69,859)Bus Lubricants28,73815,640(13,098)161,666121,950(39,716)Tire Expense12,18111,960(221)133,021113,500(19,521)Body Shop Supplies(22)1,7801,8022,83714,36011,523Bus Wash7066,2705,5644,88914,4609,571Building & Yards25,1579,330(15,827)201,931151,230(50,701)Utilities36,40434,000(2,404)303,531317,50013,969Maintenance Vehicles5,8034,100(1,703)56,23652,400(3,836)                                                                                                                                                                                                                                                                                                                                                                                                                                                                                                                                                                                                                                                                                                                                         |                        |             |             |                                       |              |                     |                                       |
| MAINTENANCES221,315\$241,370\$20,055\$2,153,157\$2,268,560\$115,403Wash Salaries31,82233,1101,288297,751318,45020,699Shop Tools & Equipment5,1861,550(3,636)21,87425,2203,346Stock Parts153,42664,840(88,586)1,160,525770,520(390,005)Garage Expense37,5668,540(29,026)148,98979,130(69,859)Bus Lubricants28,73815,640(13,098)161,666121,950(39,716)Tire Expense12,18111,960(221)133,021113,500(19,521)Body Shop Supplies(22)1,7801,8022,83714,36011,523Building & Yards25,1579,330(15,827)201,931151,230(50,701)Utilities36,40434,000(2,404)303,531317,50013,969Maintenance Vehicles5,8034,100(1,703)56,23652,400(3,836)                                                                                                                                                                                                                                                                                                                                                                                                                                                                                                                                                                                                                                                                                                                                                                                                                                                                               |                        |             |             |                                       |              |                     |                                       |
| Garage Salaries\$221,315\$241,370\$20,055\$2,153,157\$2,268,560\$115,403Wash Salaries31,82233,1101,288297,751318,45020,699Shop Tools & Equipment5,1861,550(3,636)21,87425,2203,346Stock Parts153,42664,840(88,586)1,160,525770,520(390,005)Garage Expense37,5668,540(29,026)148,98979,130(69,859)Bus Lubricants28,73815,640(13,098)161,666121,950(39,716)Tire Expense12,18111,960(221)133,021113,500(19,521)Body Shop Supplies(22)1,7801,8022,83714,36011,523Building & Yards25,1579,330(15,827)201,931151,230(50,701)Utilities36,40434,000(2,404)303,531317,50013,969Maintenance Vehicles5,8034,100(1,703)56,23652,400(3,836)                                                                                                                                                                                                                                                                                                                                                                                                                                                                                                                                                                                                                                                                                                                                                                                                                                                                          |                        |             |             |                                       |              |                     |                                       |
| Wash Salaries31,82233,1101,288297,751318,45020,699Shop Tools & Equipment5,1861,550(3,636)21,87425,2203,346Stock Parts153,42664,840(88,586)1,160,525770,520(390,005)Garage Expense37,5668,540(29,026)148,98979,130(69,859)Bus Lubricants28,73815,640(13,098)161,666121,950(39,716)Tire Expense12,18111,960(221)133,021113,500(19,521)Body Shop Supplies(22)1,7801,8022,83714,36011,523Bus Wash7066,2705,5644,88914,4609,571Building & Yards25,1579,330(15,827)201,931151,230(50,701)Utilities36,40434,000(2,404)303,531317,50013,969Maintenance Vehicles5,8034,100(1,703)56,23652,400(3,836)                                                                                                                                                                                                                                                                                                                                                                                                                                                                                                                                                                                                                                                                                                                                                                                                                                                                                                             |                        |             |             |                                       |              |                     |                                       |
| Shop Tools & Equipment5,1861,550(3,636)21,87425,2203,346Stock Parts153,42664,840(88,586)1,160,525770,520(390,005)Garage Expense37,5668,540(29,026)148,98979,130(69,859)Bus Lubricants28,73815,640(13,098)161,666121,950(39,716)Tire Expense12,18111,960(221)133,021113,500(19,521)Body Shop Supplies(22)1,7801,8022,83714,36011,523Bus Wash7066,2705,5644,88914,4609,571Building & Yards25,1579,330(15,827)201,931151,230(50,701)Utilities36,40434,000(2,404)303,531317,50013,969Maintenance Vehicles5,8034,100(1,703)56,23652,400(3,836)                                                                                                                                                                                                                                                                                                                                                                                                                                                                                                                                                                                                                                                                                                                                                                                                                                                                                                                                                               | 6                      |             | . ,         | . ,                                   |              |                     |                                       |
| Stock Parts153,42664,840(88,586)1,160,525770,520(390,005)Garage Expense37,5668,540(29,026)148,98979,130(69,859)Bus Lubricants28,73815,640(13,098)161,666121,950(39,716)Tire Expense12,18111,960(221)133,021113,500(19,521)Body Shop Suplies(22)1,7801,8022,83714,36011,523Bus Wash7066,2705,5644,88914,4609,571Building & Yards25,1579,330(15,827)201,931151,230(50,701)Utilities36,40434,000(2,404)303,531317,50013,969Maintenance Vehicles5,8034,100(1,703)56,23652,400(3,836)                                                                                                                                                                                                                                                                                                                                                                                                                                                                                                                                                                                                                                                                                                                                                                                                                                                                                                                                                                                                                        |                        | ,           | ,           | ,                                     |              | ,                   |                                       |
| Garage Expense37,5668,540(29,026)148,98979,130(69,859)Bus Lubricants28,73815,640(13,098)161,666121,950(39,716)Tire Expense12,18111,960(221)133,021113,500(19,521)Body Shop Supplies(22)1,7801,8022,83714,36011,523Bus Wash7066,2705,5644,88914,4609,571Building & Yards25,1579,330(15,827)201,931151,230(50,701)Utilities36,40434,000(2,404)303,531317,50013,969Maintenance Vehicles5,8034,100(1,703)56,23652,400(3,836)                                                                                                                                                                                                                                                                                                                                                                                                                                                                                                                                                                                                                                                                                                                                                                                                                                                                                                                                                                                                                                                                                | Shop Tools & Equipment | 5,186       | 1,550       | (3,636)                               | 21,874       | 25,220              | 3,346                                 |
| Bus Lubricants28,73815,640(13,098)161,666121,950(39,716)Tire Expense12,18111,960(221)133,021113,500(19,521)Body Shop Supplies(22)1,7801,8022,83714,36011,523Bus Wash7066,2705,5644,88914,4609,571Building & Yards25,1579,330(15,827)201,931151,230(50,701)Utilities36,40434,000(2,404)303,531317,50013,969Maintenance Vehicles5,8034,100(1,703)56,23652,400(3,836)                                                                                                                                                                                                                                                                                                                                                                                                                                                                                                                                                                                                                                                                                                                                                                                                                                                                                                                                                                                                                                                                                                                                      | Stock Parts            | 153,426     | 64,840      | (88,586)                              | 1,160,525    | 770,520             | (390,005)                             |
| Tire Expense12,18111,960(221)133,021113,500(19,521)Body Shop Supplies(22)1,7801,8022,83714,36011,523Bus Wash7066,2705,5644,88914,4609,571Building & Yards25,1579,330(15,827)201,931151,230(50,701)Utilities36,40434,000(2,404)303,531317,50013,969Maintenance Vehicles5,8034,100(1,703)56,23652,400(3,836)                                                                                                                                                                                                                                                                                                                                                                                                                                                                                                                                                                                                                                                                                                                                                                                                                                                                                                                                                                                                                                                                                                                                                                                              | Garage Expense         | 37,566      | 8,540       | (29,026)                              | 148,989      | 79,130              | (69,859)                              |
| Body Shop Supplies(22)1,7801,8022,83714,36011,523Bus Wash7066,2705,5644,88914,4609,571Building & Yards25,1579,330(15,827)201,931151,230(50,701)Utilities36,40434,000(2,404)303,531317,50013,969Maintenance Vehicles5,8034,100(1,703)56,23652,400(3,836)                                                                                                                                                                                                                                                                                                                                                                                                                                                                                                                                                                                                                                                                                                                                                                                                                                                                                                                                                                                                                                                                                                                                                                                                                                                 | Bus Lubricants         | 28,738      | 15,640      | (13,098)                              | 161,666      | 121,950             | (39,716)                              |
| Bus Wash7066,2705,5644,88914,4609,571Building & Yards25,1579,330(15,827)201,931151,230(50,701)Utilities36,40434,000(2,404)303,531317,50013,969Maintenance Vehicles5,8034,100(1,703)56,23652,400(3,836)                                                                                                                                                                                                                                                                                                                                                                                                                                                                                                                                                                                                                                                                                                                                                                                                                                                                                                                                                                                                                                                                                                                                                                                                                                                                                                  | Tire Expense           | 12,181      | 11,960      | (221)                                 | 133,021      | 113,500             | (19,521)                              |
| Building & Yards25,1579,330(15,827)201,931151,230(50,701)Utilities36,40434,000(2,404)303,531317,50013,969Maintenance Vehicles5,8034,100(1,703)56,23652,400(3,836)                                                                                                                                                                                                                                                                                                                                                                                                                                                                                                                                                                                                                                                                                                                                                                                                                                                                                                                                                                                                                                                                                                                                                                                                                                                                                                                                       | Body Shop Supplies     | (22)        | 1,780       | 1,802                                 | 2,837        | 14,360              | 11,523                                |
| Utilities         36,404         34,000         (2,404)         303,531         317,500         13,969           Maintenance Vehicles         5,803         4,100         (1,703)         56,236         52,400         (3,836)                                                                                                                                                                                                                                                                                                                                                                                                                                                                                                                                                                                                                                                                                                                                                                                                                                                                                                                                                                                                                                                                                                                                                                                                                                                                         | Bus Wash               | 706         | 6,270       | 5,564                                 | 4,889        | 14,460              | 9,571                                 |
| Maintenance Vehicles         5,803         4,100         (1,703)         56,236         52,400         (3,836)                                                                                                                                                                                                                                                                                                                                                                                                                                                                                                                                                                                                                                                                                                                                                                                                                                                                                                                                                                                                                                                                                                                                                                                                                                                                                                                                                                                          | Building & Yards       | 25,157      | 9,330       | (15,827)                              | 201,931      | 151,230             | (50,701)                              |
|                                                                                                                                                                                                                                                                                                                                                                                                                                                                                                                                                                                                                                                                                                                                                                                                                                                                                                                                                                                                                                                                                                                                                                                                                                                                                                                                                                                                                                                                                                         | Utilities              | 36,404      | 34,000      | (2,404)                               | 303,531      | 317,500             | 13,969                                |
|                                                                                                                                                                                                                                                                                                                                                                                                                                                                                                                                                                                                                                                                                                                                                                                                                                                                                                                                                                                                                                                                                                                                                                                                                                                                                                                                                                                                                                                                                                         | Maintenance Vehicles   | 5,803       | 4,100       | (1,703)                               | 56,236       | 52,400              | (3,836)                               |
|                                                                                                                                                                                                                                                                                                                                                                                                                                                                                                                                                                                                                                                                                                                                                                                                                                                                                                                                                                                                                                                                                                                                                                                                                                                                                                                                                                                                                                                                                                         | Bus Stop & Shelters    | 11,396      | 4,250       |                                       | 39,062       | 39,700              |                                       |